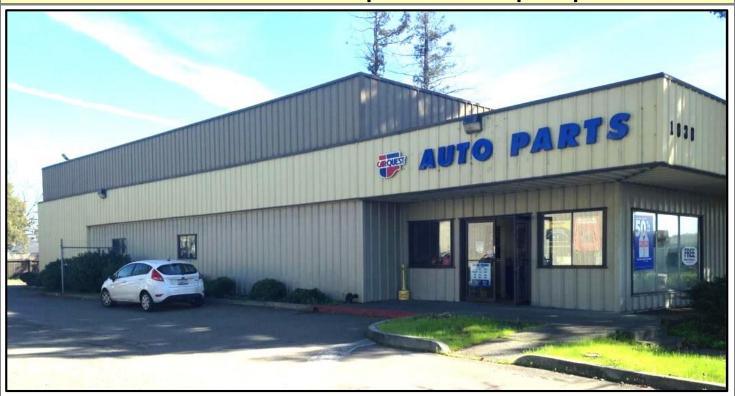

## 4,960 Sq. Ft. Freestanding Corner Retail

## 1038 Petaluma Hill Road | Santa Rosa | CA | 95404

Year Built: 1983

**Building Size:** +/- 4,960 SF **Construction:** Steel Frame

**Roll Up Door:** One **Secured Fencing:** Yes

**APN:** 038-155-032 (0.42 acre parcel) **Zoning:** CG (General Commercial)