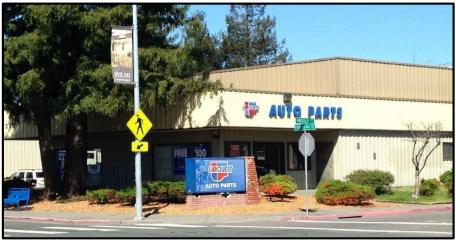

## 4,960 Sq. Ft. Freestanding Corner Retail

## 1038 Petaluma Hill Road | Santa Rosa | CA | 95404

Year Built: 1983

**Building Size:** +/- 4,960 SF **Construction:** Steel Frame

**Roll Up Door:** One **Secured Fencing:** Yes

**APN:** 038-155-032 (0.42 acre parcel) **Zoning:** CG (General Commercial)