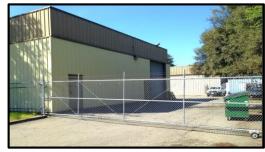

## 1038 Petaluma Hill Road | Santa Rosa | CA | 95404

Year Built: 1983

**Building Size:** +/- 4,960 SF **Construction:** Steel Frame

**Roll Up Door:** One **Secured Fencing:** Yes

**APN:** 038-155-032 (0.42 acre parcel) **Zoning:** CG (General Commercial)