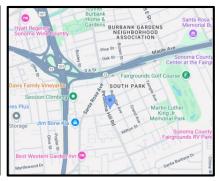

Lease Rate: \$21.00 psf NNN Charges: \$0.26 psf

Location: 1/4 mile from Hwy 101 & 12

The information contained herein has been obtained from sources deemed reliable, but accuracy is not guaranteed.

JACKS Commercial Real Estate has not verified it and makes no guarantee, warranty or representation about it.