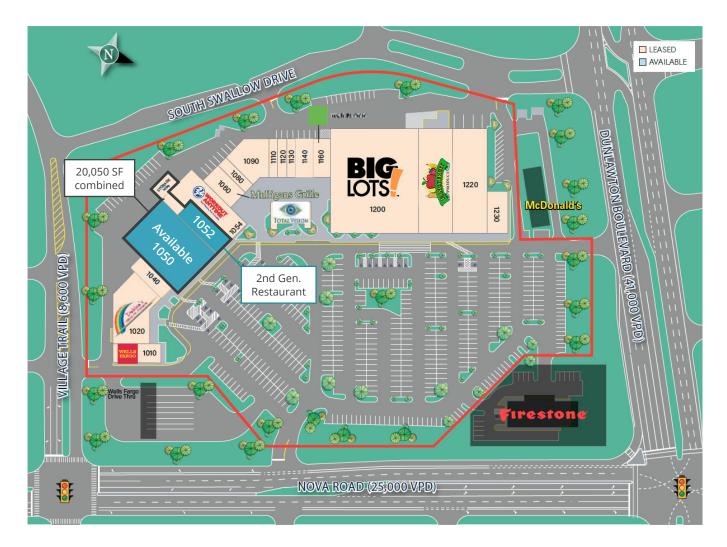

## **SITE PLAN**

| Unit  | Tenant                                     | Sq Ft  |
|-------|--------------------------------------------|--------|
| 1010  | Wells Fargo                                | 4,904  |
| 1020  | Debbie's Heath Food                        | 6,800  |
| 1040  | Coastal Medical Equipment                  | 2,400  |
| 1050* | Available                                  | 15,000 |
| 1052* | Available<br>2nd Gen. Restaurant           | 3,600  |
| 1054  | Workout Anytime                            | 7,243  |
| 1060  | Mulligan's Family Sports<br>Grille         | 2,950  |
| 1080  | L'Mour Nail and Spa                        | 1,400  |
| 1090  | Gracie Jiu-Jitsu                           | 4,803  |
| 1110  | The Painted Lily                           | 1,176  |
| 1120  | Yu-Mi Japanese Restaurant                  | 1,176  |
| 1130  | Kingdom Asci                               | 1,050  |
| 1140  | Timeshare Resale                           | 2,100  |
| 1160  | H&R Block                                  | 2,455  |
| 1180  | Big Lots                                   | 32,836 |
| 1210  | Fancy Fruit & Produce                      | 14,000 |
| 1220C | Car People Marketing/<br>Vintage Paper Co. | 13,537 |
| 1230  | Royal Cleaners                             | 2,168  |

<sup>\*</sup> Can be combined for a total of 20,050 SF.