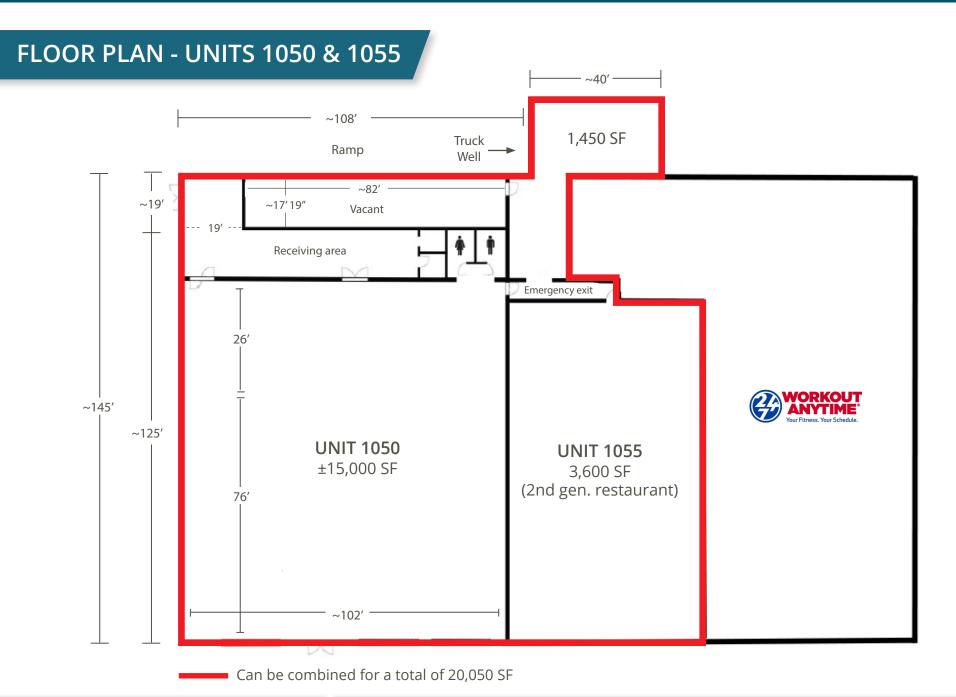

#### **PROPERTY HIGHLIGHTS**

- Space available:
  - Retail: 15,000 SF 20,050 SF
  - Second generation restaurant: 3,600 SF
- » Highly visible shopping center located in Port Orange at the signalized intersection of S. Nova Rd. and Dunlawton Ave., the two main roads serving the trade area
- » Combined traffic count of 66,000 vehicles per day
- » Co-tenants include Big Lots, Wells Fargo, Workout Anytime, and Fancy Fruit & Produce (coming soon)
- » Located directly across from a high-volume Publix-anchored shopping center

## **SITE PLAN**

| Unit  | Tenant                                     | Sq Ft  |
|-------|--------------------------------------------|--------|
| 1010  | Wells Fargo                                | 4,904  |
| 1020  | Debbie's Heath Food                        | 6,800  |
| 1040  | Coastal Medical Equipment                  | 2,400  |
| 1050* | Available                                  | 15,000 |
| 1052* | Available<br>2nd Gen. Restaurant           | 3,600  |
| 1054  | Workout Anytime                            | 7,243  |
| 1060  | Mulligan's Family Sports<br>Grille         | 2,950  |
| 1080  | L'Mour Nail and Spa                        | 1,400  |
| 1090  | Gracie Jiu-Jitsu                           | 4,803  |
| 1110  | The Painted Lily                           | 1,176  |
| 1120  | Yu-Mi Japanese Restaurant                  | 1,176  |
| 1130  | Kingdom Asci                               | 1,050  |
| 1140  | Timeshare Resale                           | 2,100  |
| 1160  | H&R Block                                  | 2,455  |
| 1180  | Big Lots                                   | 32,836 |
| 1210  | Fancy Fruit & Produce                      | 14,000 |
| 1220C | Car People Marketing/<br>Vintage Paper Co. | 13,537 |
| 1230  | Royal Cleaners                             | 2,168  |

<sup>\*</sup> Can be combined for a total of 20,050 SF.