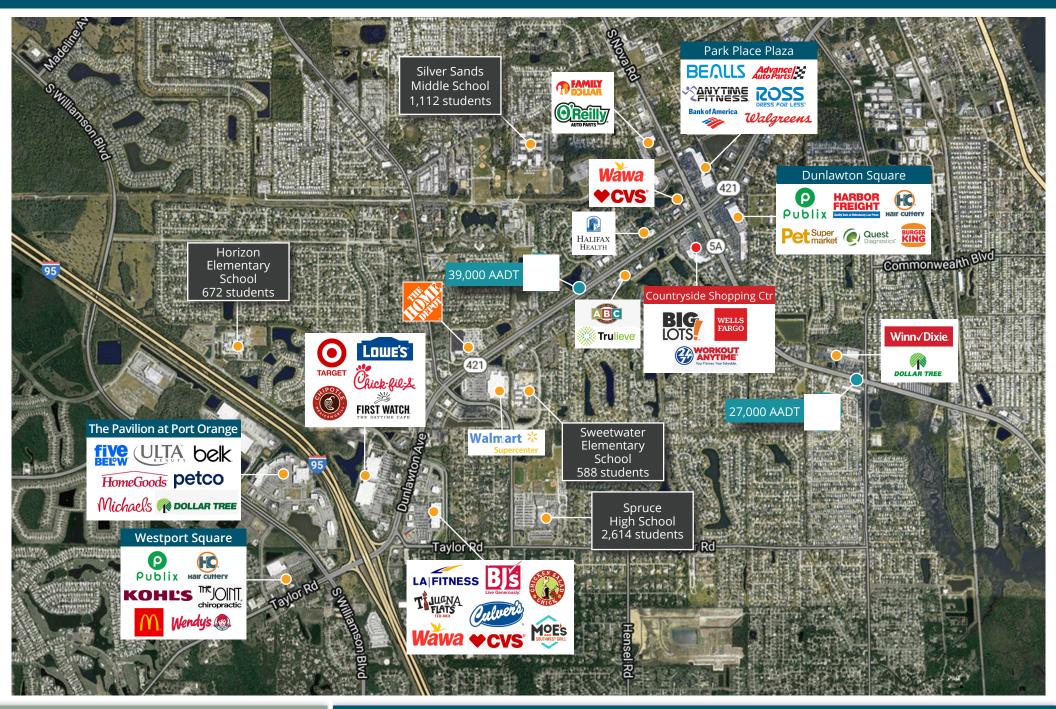

#### **PROPERTY HIGHLIGHTS**

- Space available:
  - Retail: 15,000 SF 20,050 SF
  - Second generation restaurant: 3,600 SF
- » Highly visible shopping center located in Port Orange at the signalized intersection of S. Nova Rd. and Dunlawton Ave., the two main roads serving the trade area
- » Combined traffic count of 66,000 vehicles per day
- » Co-tenants include Big Lots, Wells Fargo, Workout Anytime, and Fancy Fruit & Produce (coming soon)
- » Located directly across from a high-volume Publix-anchored shopping center

#### **DEMOGRAPHICS**

|                | 1 Mile   | 3 Miles  | 5 Miles  |
|----------------|----------|----------|----------|
| Population     | 9,626    | 60,630   | 111,473  |
| Households     | 4,445    | 27,583   | 51,420   |
| Daytime Pop.   | 10,720   | 48,851   | 90,730   |
| Ave. HH Income | \$64,327 | \$63,958 | \$65,405 |
| Ave. HH Income | \$64,327 | \$63,958 | \$65     |