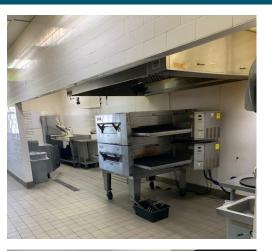

| 1,400  |
| 1090  | Gracie Jiu-Jitsu                           | 4,803  |
| 1110  | The Painted Lily                           | 1,176  |
| 1120  | Yu-Mi Japanese Restaurant                  | 1,176  |
| 1130  | Kingdom Asci                               | 1,050  |
| 1140  | Timeshare Resale                           | 2,100  |
| 1160  | H&R Block                                  | 2,455  |
| 1180  | Big Lots                                   | 32,836 |
| 1210  | Fancy Fruit & Produce                      | 14,000 |
| 1220C | Car People Marketing/<br>Vintage Paper Co. | 13,537 |
| 1230  | Royal Cleaners                             | 2,168  |

<sup>\*</sup> Can be combined for a total of 20,050 SF.





# **ST** FranklinStreet

## **SECOND GENERATION RESTAURANT**