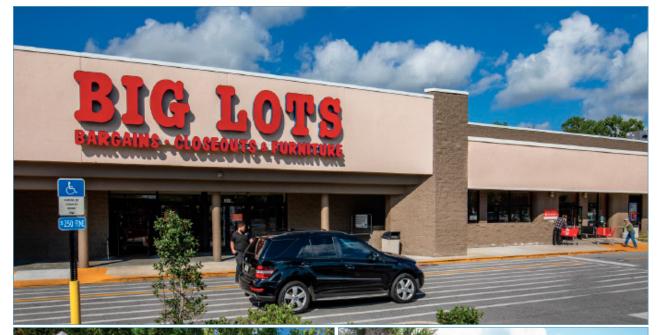

#### **PROPERTY HIGHLIGHTS**

- Space available:
  - Retail: 15,000 SF 20,050 SF
  - Second generation restaurant: 3,600 SF
- » Highly visible shopping center located in Port Orange at the signalized intersection of S. Nova Rd. and Dunlawton Ave., the two main roads serving the trade area
- » Combined traffic count of 66,000 vehicles per day
- » Co-tenants include Big Lots, Wells Fargo, Workout Anytime, and Fancy Fruit & Produce (coming soon)
- » Located directly across from a high-volume Publix-anchored shopping center