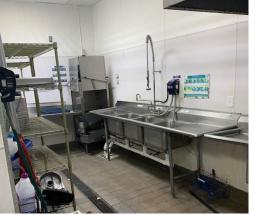

| 1,400  |
| 1090  | Gracie Jiu-Jitsu                           | 4,803  |
| 1110  | The Painted Lily                           | 1,176  |
| 1120  | Yu-Mi Japanese Restaurant                  | 1,176  |
| 1130  | Kingdom Asci                               | 1,050  |
| 1140  | Timeshare Resale                           | 2,100  |
| 1160  | H&R Block                                  | 2,455  |
| 1180  | Big Lots                                   | 32,836 |
| 1210  | Fancy Fruit & Produce                      | 14,000 |
| 1220C | Car People Marketing/<br>Vintage Paper Co. | 13,537 |
| 1230  | Royal Cleaners                             | 2,168  |

<sup>\*</sup> Can be combined for a total of 20,050 SF.





# **ST** FranklinStreet

## **SECOND GENERATION RESTAURANT**