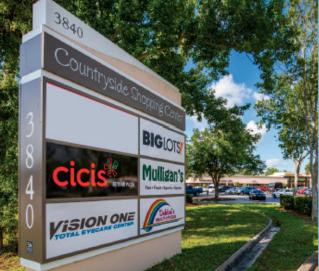

#### **PROPERTY HIGHLIGHTS**

- Space available:
  - Retail: 15,000 SF 20,050 SF
  - Second generation restaurant: 3,600 SF
- » Highly visible shopping center located in Port Orange at the signalized intersection of S. Nova Rd. and Dunlawton Ave., the two main roads serving the trade area
- » Combined traffic count of 66,000 vehicles per day
- » Co-tenants include Big Lots, Wells Fargo, Workout Anytime, and Fancy Fruit & Produce (coming soon)
- » Located directly across from a high-volume Publix-anchored shopping center