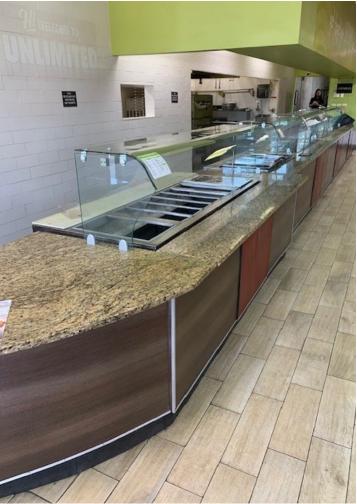

| 1,400  |
| 1090  | Gracie Jiu-Jitsu                           | 4,803  |
| 1110  | The Painted Lily                           | 1,176  |
| 1120  | Yu-Mi Japanese Restaurant                  | 1,176  |
| 1130  | Kingdom Asci                               | 1,050  |
| 1140  | Timeshare Resale                           | 2,100  |
| 1160  | H&R Block                                  | 2,455  |
| 1180  | Big Lots                                   | 32,836 |
| 1210  | Fancy Fruit & Produce                      | 14,000 |
| 1220C | Car People Marketing/<br>Vintage Paper Co. | 13,537 |
| 1230  | Royal Cleaners                             | 2,168  |

<sup>\*</sup> Can be combined for a total of 20,050 SF.





# **ST** FranklinStreet

## **SECOND GENERATION RESTAURANT**