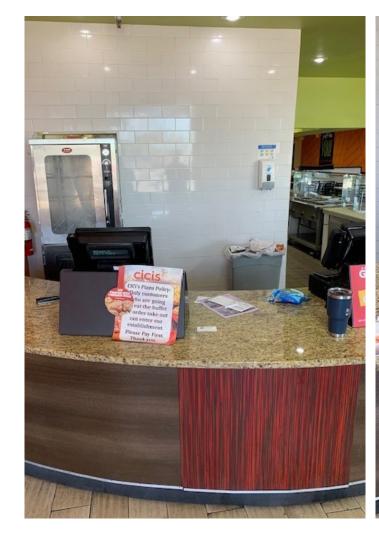

a                        | 1,400  |
| 1090  | Gracie Jiu-Jitsu                           | 4,803  |
| 1110  | The Painted Lily                           | 1,176  |
| 1120  | Yu-Mi Japanese Restaurant                  | 1,176  |
| 1130  | Kingdom Asci                               | 1,050  |
| 1140  | Timeshare Resale                           | 2,100  |
| 1160  | H&R Block                                  | 2,455  |
| 1180  | Big Lots                                   | 32,836 |
| 1210  | Fancy Fruit & Produce                      | 14,000 |
| 1220C | Car People Marketing/<br>Vintage Paper Co. | 13,537 |
| 1230  | Royal Cleaners                             | 2,168  |

<sup>\*</sup> Can be combined for a total of 20,050 SF.





# **ST** FranklinStreet

## **SECOND GENERATION RESTAURANT**