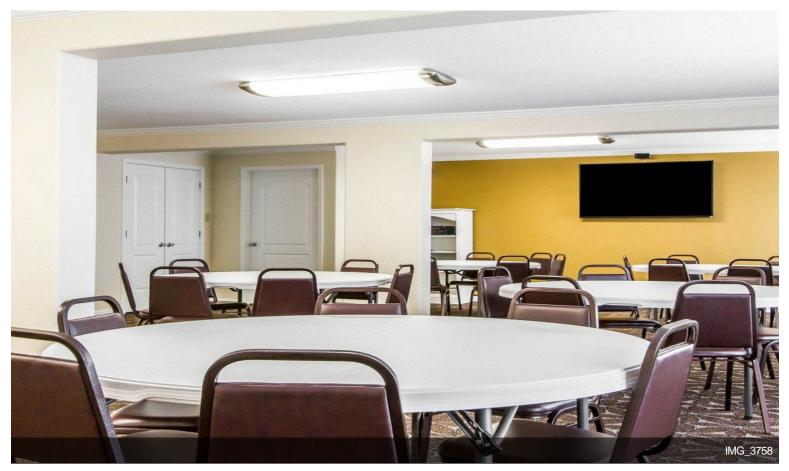

Prime Investment Motel in Prime Location Please email me at mrsrealtorlady@gmail.com for all STAR reports for this year....

- Excellent Location right across from the Stadium
- All Reinforced Concrete throughout building
- Conference 950 sq feet 50 chairs with Surround Sound system, full kitchen, and private Restroom
- Resurfaced pool 2019
- Roof Redone 2011

AutoZone Park Graceland Mud Island River Park Memphis Botanic Garden

Motel offers: Free hot breakfast Free WiFi Seasonal outdoor pool Guest laundry facilities 900-square-foot meeting room with full kitchen and outdoor patio, huge opportunity to increase your revenue. All of the rooms have a refrigerator, coffee maker, hair dryer, iron and ironing board. The building is reinforced concrete throughout, it used to be a Holiday Inn before, and has that solid concrete construction.