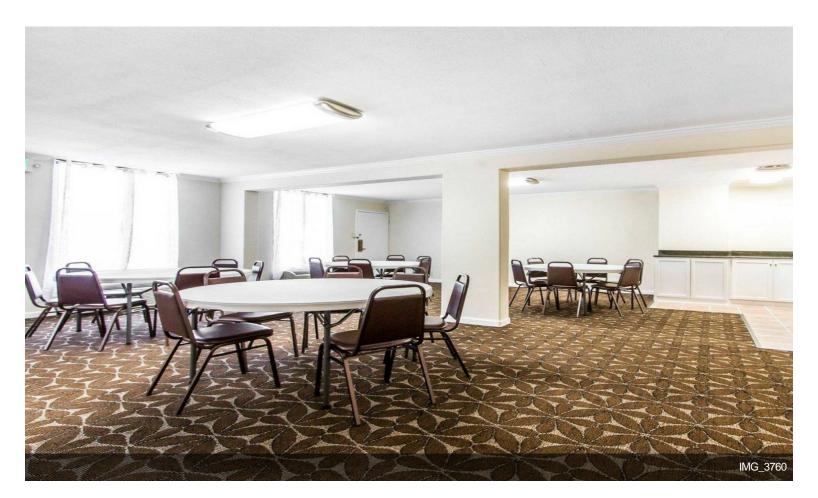

Prime Investment Motel in Prime Location Please email me at mrsrealtorlady@gmail.com for all STAR reports for this year....

- Excellent Location right across from the Stadium
- All Reinforced Concrete throughout building
- Conference 950 sq feet 50 chairs with Surround Sound system, full kitchen, and private Restroom
- Resurfaced pool 2019
- Roof Redone 2011

AutoZone Park Graceland Mud Island River Park Memphis Botanic Garden

Motel offers: Free hot breakfast Free WiFi Seasonal outdoor pool Guest laundry facilities 900-square-foot meeting room with full kitchen and outdoor patio, huge opportunity to increase your revenue. All of the rooms have a refrigerator, coffee maker, hair dryer, iron and ironing board. The building is reinforced concrete throughout, it used to be a Holiday Inn before, and has that solid concrete construction.