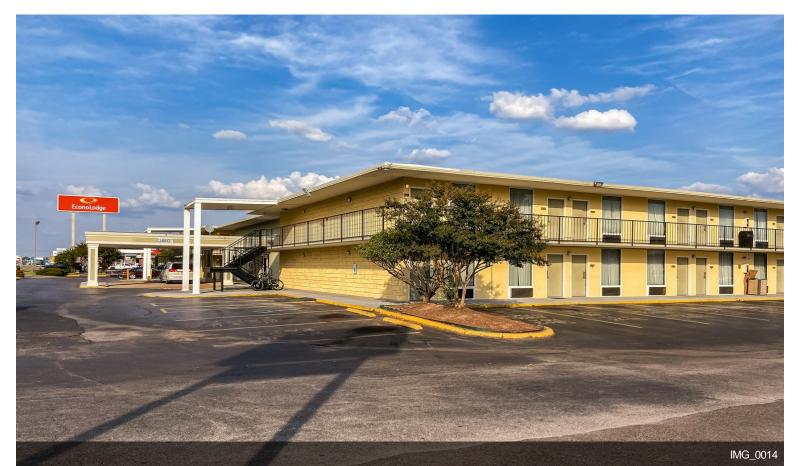

# **Econo Lodge Millington, TN** 7726 US Highway 51 N, Millington, TN 38053

Felecia Magro Stamps Real Estate LLC 109 N Center St,Collierville, TN 38017 mrsrealtorlady@gmail.com (901) 283-9373

| Price:              | \$2,500,000             |  |
|---------------------|-------------------------|--|
| Property Type:      | Hospitality             |  |
| Property Sub-type:  | Motel                   |  |
| Building Class:     | В                       |  |
| Sale Type:          | Investment              |  |
| Cap Rate:           | 10.75%                  |  |
| Lot Size:           | 1.28 AC                 |  |
| Building Size:      | 27,926 SF               |  |
| Sale Conditions:    | Business Value Included |  |
| Average Daily Rate: | 45                      |  |
| Revenue/Avail Room: | 40                      |  |
| No. Rooms:          | 72                      |  |
| No. Stories:        | 2                       |  |
| Year Built:         | 1983                    |  |
| Parking Ratio:      | 2.58/1,000 SF           |  |
|                     |                         |  |

# Econo Lodge Millington, TN

\$2,500,000

ECONO LODGE Simplify travel at the Econo Lodge® Millington-Atoka hotel near the Millington Naval Base and the USA Stadium Complex. It is located off Highway 51 and Interstate 40 near the Memphis International Speedway and Meeman-Shelby Forest State Park. We're 20 minutes from downtown Memphis and FedEx Forum, plus: Beale Street AutoZone Park Graceland Mud...

#### ECONO LODGE

Simplify travel at the Econo Lodge® Millington-Atoka hotel near the Millington Naval Base and the USA Stadium Complex. It is located off Highway 51 and Interstate 40 near the Memphis International Speedway and Meeman-Shelby Forest State Park. We're 20 minutes from downtown Memphis and FedEx Forum, plus: Beale Street