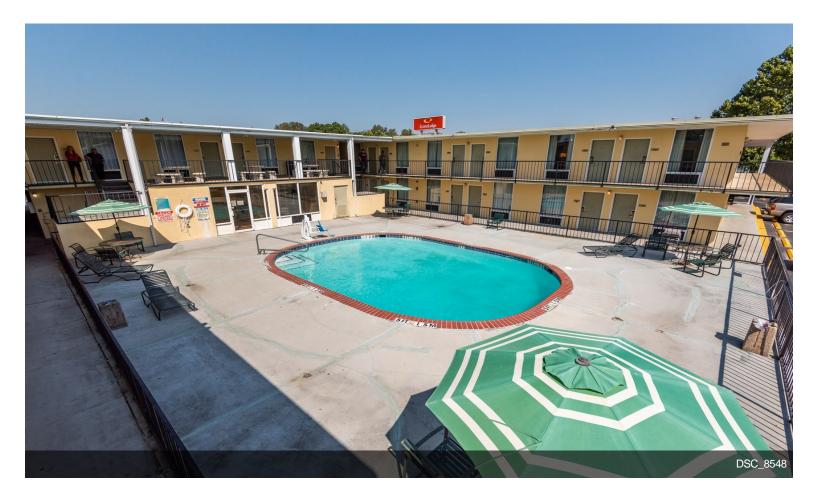

Prime Investment Motel in Prime Location Please email me at mrsrealtorlady@gmail.com for all STAR reports for this year....

- Excellent Location right across from the Stadium
- All Reinforced Concrete throughout building
- Conference 950 sq feet 50 chairs with Surround Sound system, full kitchen, and private Restroom
- Resurfaced pool 2019
- Roof Redone 2011

AutoZone Park Graceland Mud Island River Park Memphis Botanic Garden

Motel offers: Free hot breakfast Free WiFi Seasonal outdoor pool Guest laundry facilities 900-square-foot meeting room with full kitchen and outdoor patio, huge opportunity to increase your revenue. All of the rooms have a refrigerator, coffee maker, hair dryer, iron and ironing board. The building is reinforced concrete throughout, it used to be a Holiday Inn before, and has that solid concrete construction.