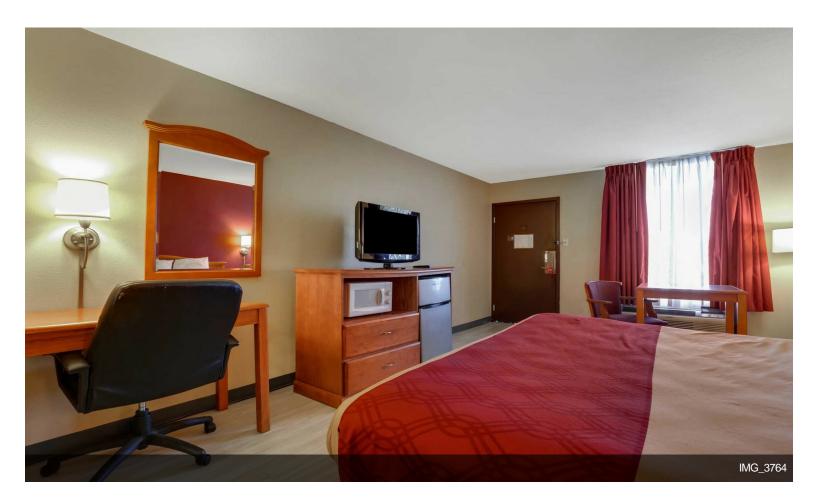

#### **Unit/Room Mix Information**

| Description  | No. Rooms | Avg. Daily Rate |
|--------------|-----------|-----------------|
| DD           | 43        | 45              |
| DD Kitchen   | 13        | 45              |
| King         | 14        | 42              |
| King Kitchen | 2         | 45              |

AutoZone Park Graceland Mud Island River Park Memphis Botanic Garden

Motel offers: Free hot breakfast Free WiFi Seasonal outdoor pool Guest laundry facilities 900-square-foot meeting room with full kitchen and outdoor patio, huge opportunity to increase your revenue. All of the rooms have a refrigerator, coffee maker, hair dryer, iron and ironing board. The building is reinforced concrete throughout, it used to be a Holiday Inn before, and has that solid concrete construction.