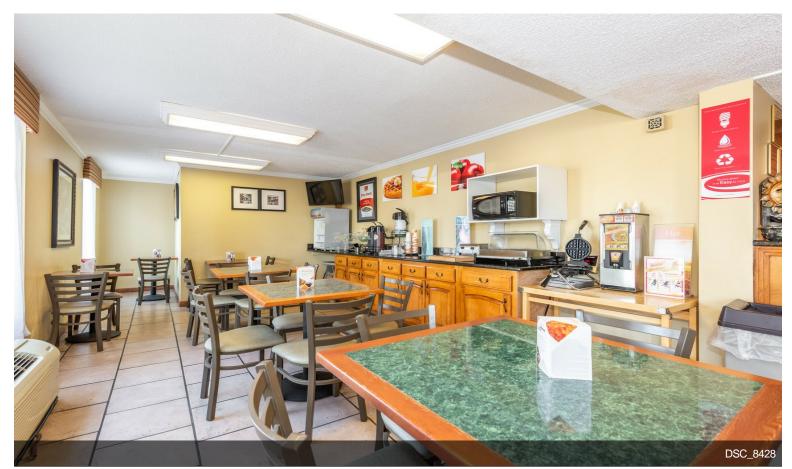

AutoZone Park Graceland Mud Island River Park Memphis Botanic Garden

Motel offers: Free hot breakfast Free WiFi Seasonal outdoor pool Guest laundry facilities 900-square-foot meeting room with full kitchen and outdoor patio, huge opportunity to increase your revenue. All of the rooms have a refrigerator, coffee maker, hair dryer, iron and ironing board. The building is reinforced concrete throughout, it used to be a Holiday Inn before, and has that solid concrete construction.