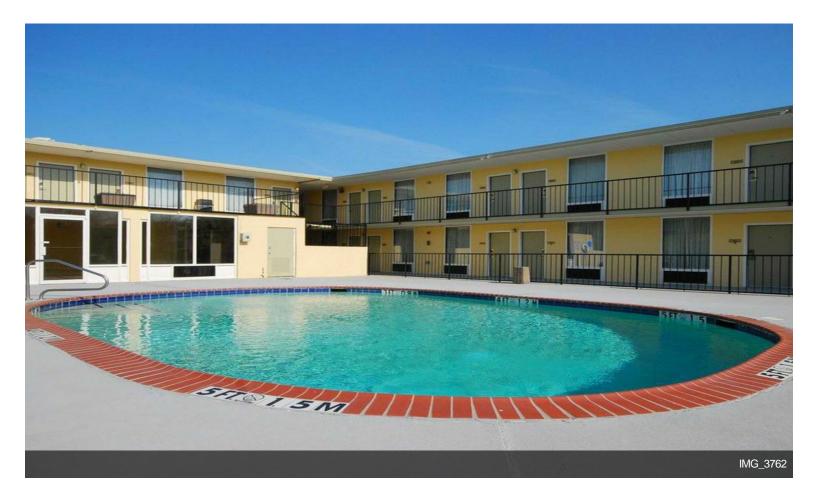

Prime Investment Motel in Prime Location Please email me at mrsrealtorlady@gmail.com for all STAR reports for this year....

- Excellent Location right across from the Stadium
- All Reinforced Concrete throughout building
- Conference 950 sq feet 50 chairs with Surround Sound system, full kitchen, and private Restroom
- Resurfaced pool 2019
- Roof Redone 2011

AutoZone Park Graceland Mud Island River Park Memphis Botanic Garden

Motel offers: Free hot breakfast Free WiFi Seasonal outdoor pool Guest laundry facilities 900-square-foot meeting room with full kitchen and outdoor patio, huge opportunity to increase your revenue. All of the rooms have a refrigerator, coffee maker, hair dryer, iron and ironing board. The building is reinforced concrete throughout, it used to be a Holiday Inn before, and has that solid concrete construction.