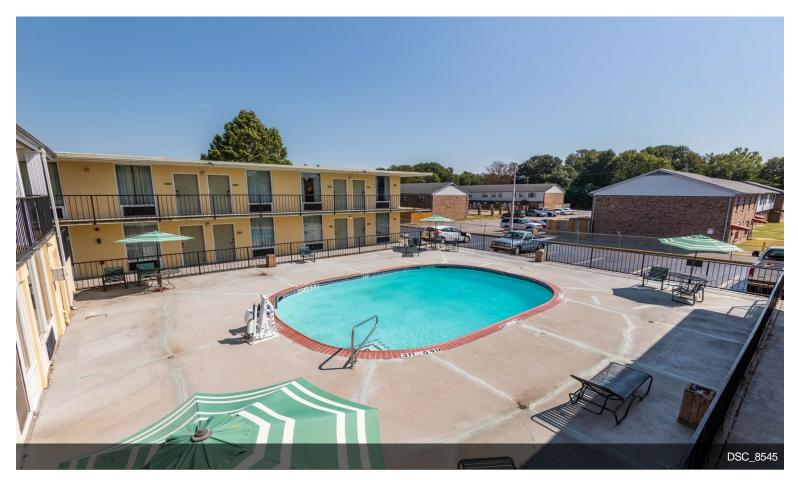

Prime Investment Motel in Prime Location Please email me at mrsrealtorlady@gmail.com for all STAR reports for this year....

- Excellent Location right across from the Stadium
- All Reinforced Concrete throughout building
- Conference 950 sq feet 50 chairs with Surround Sound system, full kitchen, and private Restroom
- Resurfaced pool 2019
- Roof Redone 2011

AutoZone Park Graceland Mud Island River Park Memphis Botanic Garden

Motel offers: Free hot breakfast Free WiFi Seasonal outdoor pool Guest laundry facilities 900-square-foot meeting room with full kitchen and outdoor patio, huge opportunity to increase your revenue. All of the rooms have a refrigerator, coffee maker, hair dryer, iron and ironing board. The building is reinforced concrete throughout, it used to be a Holiday Inn before, and has that solid concrete construction.