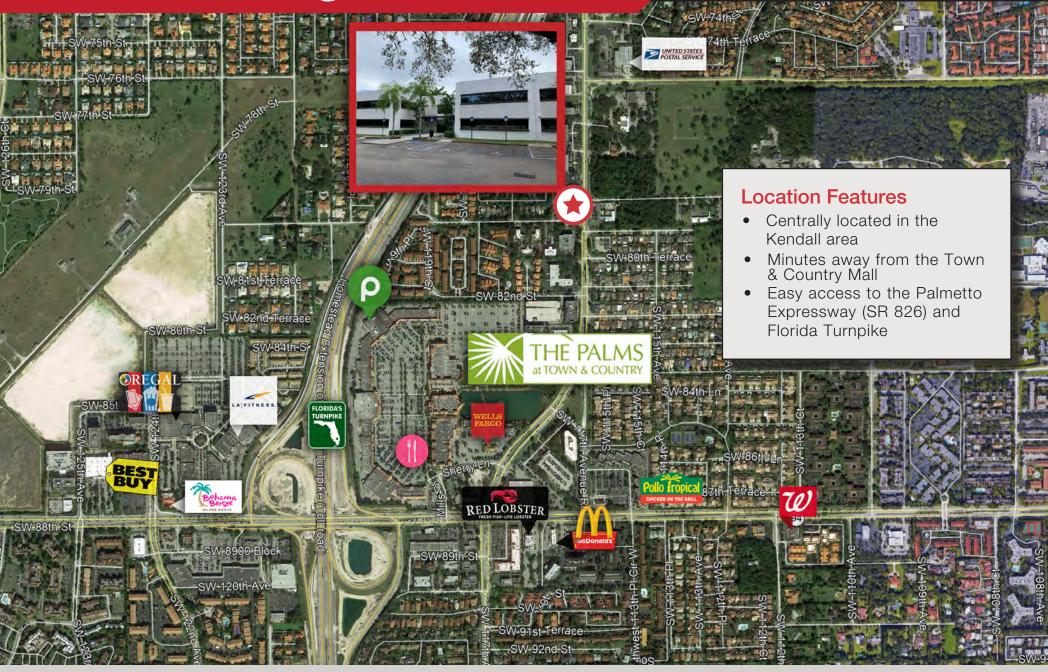

## OFFICES FOR LEASE

## **N**/**I**Miami



7990 SW 117 Avenue Miami, FL 33183

### **Availabilities**

Suite 100 1,578 SF \$25 - \$27 FS Suite 206 1.796 SF \$25 - \$27 FS

### **Property Features**

- Office space available for immediate occupancy
- Full service lease at competitive rates
- Ample on-site parking at no charge
- Complimentary valet parking
- Renovated interior common areas

### Property Renovations

- Extensive improvements to exterior including painting, landscaping, and lighting
- Brand new lobby and common area hallways
- Remodeled restrooms



#### **Sherry Halstead**

+1 786 260 0403

shalstead@naimiami.com

9655 South Dixie Hwy Suite 300 Miami, Florida +1 305 938 4000

naimiami.com Lic. Real Estate Broker

## 7990 Building

# **N**/**I**Miami



### **Sherry Halstead**

+1 786 260 0403 shalstead@naimiami.com

9655 South Dixie Hwy Suite 300 Miami. Florida +1 305 938 4000

naimiami.com Lic. Real Estate Broker