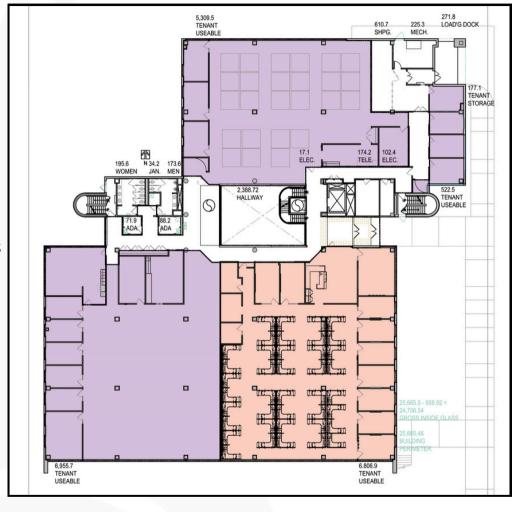

### **FLOORPLAN**

### **MAIN FLOOR**

Whether you're a small business seeking a single executive office or a larger company in need of substantial space, this property offers unmatched flexibility. Our customizable suites range from a single office to a full floor suite of up to 15,150 square feet, designed to accommodate businesses of all sizes!

3) Executive offices available - \$450/month per office

Asking Rates "As Is"

Base Rent - \$11.00/psf

Tax - \$2.34/psf

CAM - \$6.50/psf

CHAD WEEKS 612.619.9911 cweeks@arrowcos.com arrowcos.com

JEFF PENFIELD 612.325.2067 jpenfield@arrowcos.com arrowcos.com