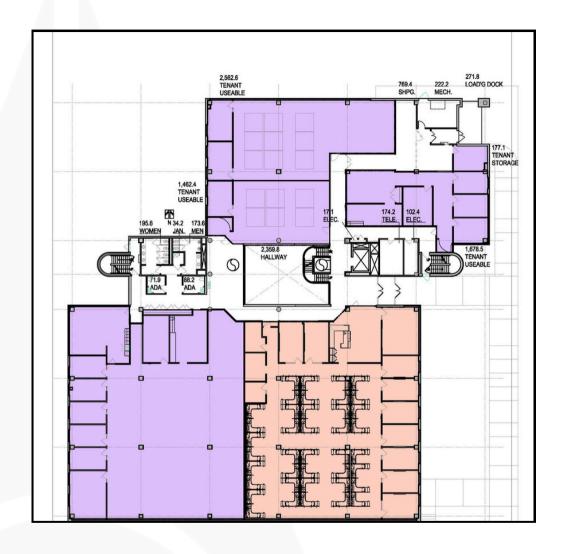

### **FLOORPLAN**

#### **MAIN FLOOR - ALTERNATIVE PLAN**

Whether you're a small business seeking a single executive office or a larger company in need of substantial space, this property offers unmatched flexibility. Our customizable suites range from a single office to a full floor suite of up to 15,150 square feet, designed to accommodate businesses of all sizes!

(3) Executive offices available - \$450/month per office

Asking Rates "As Is"

Base Rent - \$11.00/psf

Tax - \$ 2.34/psf

CAM - \$ 6.50/psf

CHAD WEEKS 612.619.9911 cweeks@arrowcos.com arrowcos.com

JEFF PENFIELD 612.325.2067 jpenfield@arrowcos.com arrowcos.com