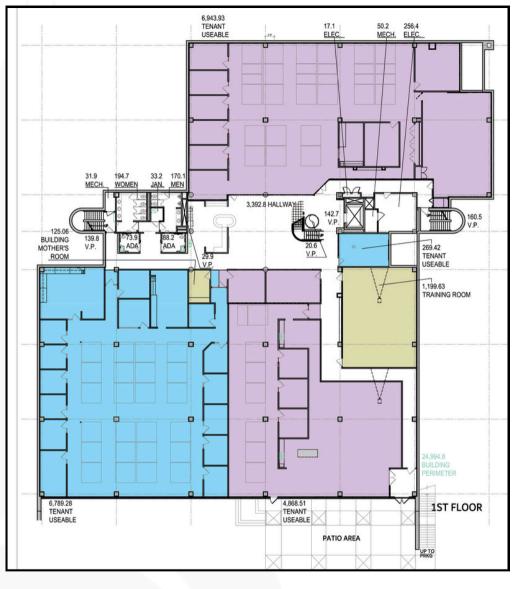

### **FLOORPLAN**

### **FIRST FLOOR**

The first floor offers a range of customizable spaces to suit your business needs. With suite options starting at **1,500 square feet and extending to 24,994 sf**, this property provides the flexibility to accommodate businesses of various sizes. Let us help you design the ideal workspace for your team!

ASKING RATES "AS IS"

BASE RENT - \$11.00/PSF

TAX - \$2.34/PSF

CAM- \$6.50/PSF

CHAD WEEKS 612.619.9911 cweeks@arrowcos.com arrowcos.com

JEFF PENFIELD 612.325.2067 jpenfield@arrowcos.com arrowcos.com