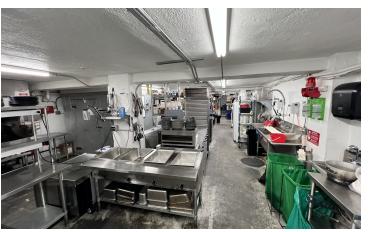

fully built out restaurant space
- Centered in the heart of Downtown Luray at the SW corner of Main and Broad Streets
- Located in the Main Street District and Historic District of Luray

#### **Offering Summary**

| Lease Rate:      | Negotiable       |
|------------------|------------------|
| Number of Units: | 1                |
| Available SF:    | 3,350 - 3,550 SF |
| Lot Size:        | 1,102 SF         |
| Building Size:   | 3,550 SF         |

| Demographics      | 1 Mile   | 3 Miles  | 5 Miles  |
|-------------------|----------|----------|----------|
| Total Households  | 1,382    | 3,069    | 4,140    |
| Total Population  | 3,173    | 7,135    | 9,714    |
| Average HH Income | \$67,889 | \$72,162 | \$76,161 |



# **Additional Photos**







# **Additional Photos**















# **Nearby Attractions & Accomodations**





# **Location Map**







Joyner Commercial has established a reputation as Richmond's premier commercial real estate company, delivering unparalleled guidance and market expertise. Attentive professional service has been at the heart of our business since our founding in 1973, and it remains a critical component of our working relationships today. The key to Joyner's success is simple. We build lasting relationships by knowing our clients and understanding their priorities. With Joyner, you get a trusted partner and advocate committed to providing realistic solutions to your property or investment needs.



Zachary Robbins
Associate
804.967.2725
zachary.robbins@joynercommercial.net



804.270.9440 | joynercommercial.net 6641 W Broad Street