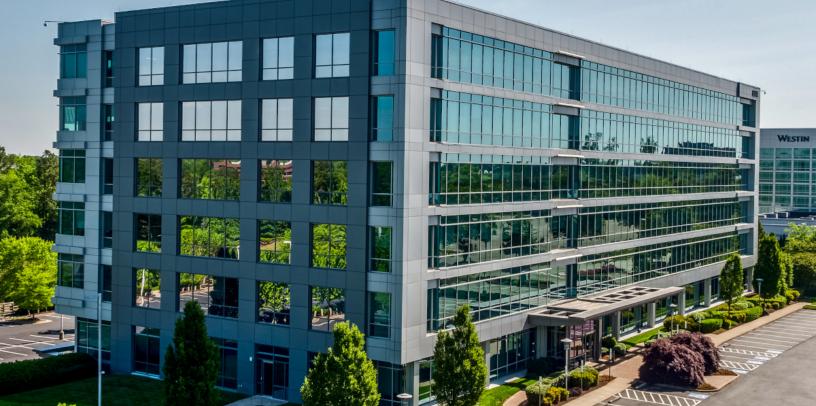

#### **PROPERTY DESCRIPTION**

Experience the epitome of hospitality at 2 E Main St. in Luray, VA. Boasting 3,550 SF of well appointed restaurant space, this property presents an enticing opportunity for a fine dining establishment. The thoughtfully designed interior creates an inviting ambiance, while the spacious layout offers flexibility for hosting guests. Situated in the heart of Downtown Luray, this location captivates a steady stream of visitors in this esteemed tourist destination. Elevate the culinary scene with this exceptional lease opportunity. Embrace the chance to make your mark in this vibrant community and indulge patrons in an unforgettable dining experience.

#### **PROPERTY HIGHLIGHTS**

- 3,550 SF of fully built out restaurant space
- Centered in the heart of Downtown Luray at the SW corner of Main and Broad Streets
- Located in the Main Street District and Historic District of Luray