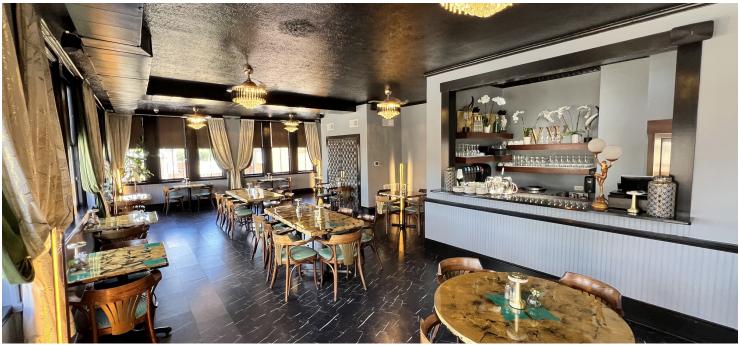

**PROPERTY HIGHLIGHTS**

- 3,550 SF of fully built out restaurant space
- Centered in the heart of Downtown Luray at the SW corner of Main and Broad Streets
- Located in the Main Street District and Historic District of Luray

#### **Offering Summary**

| Lease Rate:      | Negotiable       |
|------------------|------------------|
| Number of Units: | 1                |
| Available SF:    | 3,350 - 3,550 SF |
| Lot Size:        | 1,102 SF         |
| Building Size:   | 3,550 SF         |

| Demographics      | 1 Mile   | 3 Miles  | 5 Miles  |
|-------------------|----------|----------|----------|
| Total Households  | 1,382    | 3,069    | 4,140    |
| Total Population  | 3,173    | 7,135    | 9,714    |
| Average HH Income | \$67,889 | \$72,162 | \$76,161 |



# **Additional Photos**







# **Additional Photos**















# **Nearby Attractions & Accomodations**





# **Location Map**







Joyner Commercial has established a reputation as Richmond's premier commercial real estate company, delivering unparalleled guidance and market expertise. Attentive professional service has been at the heart of our business since our founding in 1973, and it remains a critical component of our working relationships today. The key to Joyner's success is simple. We build lasting relationships by knowing our clients and understanding their priorities. With Joyner, you get a trusted partner and advocate committed to providing realistic solutions to your property or investment needs.



Zachary Robbins
Associate
804.967.2725
zachary.robbins@joynercommercial.net



804.270.9440 | j