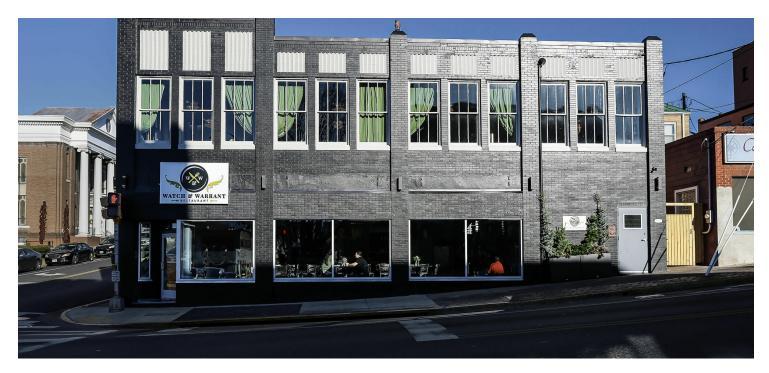

# 2 E Main St

Luray, VA 22835



### **Property Summary**



#### **PROPERTY DESCRIPTION**

Experience the epitome of hospitality at 2 E Main St. in Luray, VA. Boasting 3,550 SF of well appointed restaurant space, this property presents an enticing opportunity for a fine dining establishment. The thoughtfully designed interior creates an inviting ambiance, while the spacious layout offers flexibility for hosting guests. Situated in the heart of Downtown Luray, this location captivates a steady stream of visitors in this esteemed tourist destination. Elevate the culinary scene with this exceptional lease opportunity. Embrace the chance to make your mark in this vibrant community and indulge patrons in an unforgettable dining experience.

#### **PROPERTY HIGHLIGHTS**

- 3,550 SF of fully built out restaurant space
- Centered in the heart of Downtown