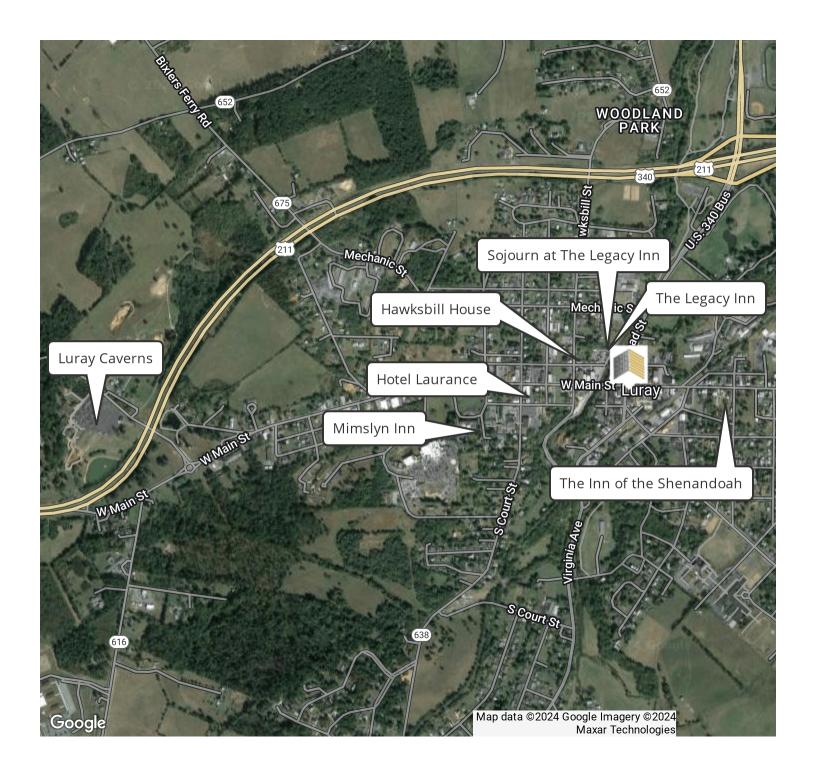

the heart of Downtown Luray at the SW corner of Main and Broad Streets
- Located in the Main Street District and Historic District of Luray

#### **Offering Summary**

| Lease Rate:      | Negotiable       |
|------------------|------------------|
| Number of Units: | 1                |
| Available SF:    | 3,350 - 3,550 SF |
| Lot Size:        | 1,102 SF         |
| Building Size:   | 3,550 SF         |

| Demographics      | 1 Mile   | 3 Miles  | 5 Miles  |
|-------------------|----------|----------|----------|
| Total Households  | 1,382    | 3,069    | 4,140    |
| Total Population  | 3,173    | 7,135    | 9,714    |
| Average HH Income | \$67,889 | \$72,162 | \$76,161 |



# **Additional Photos**







# **Additional Photos**















# **Nearby Attractions & Accomodations**





# **Location Map**







Joyner Commercial has established a reputation as Richmond's premier commercial real estate company, delivering unparalleled guidance and market expertise. Attentive professional service has been at the heart of our business since our founding in 1973, and it remains a critical component of our working relationships today. The key to Joyner's success is simple. We build lasting relationships by knowing our clients and understanding their priorities. With Joyner, you get a trusted partner and advocate committed to providing realistic solutions to your property or investment needs.



Zachary Robbins
Associate
804.967.2725
zachary.robbins@joynercommercial.net



804.270.9440 | joynercommercial.net 6641 W Broad Street Richmond, VA 23230