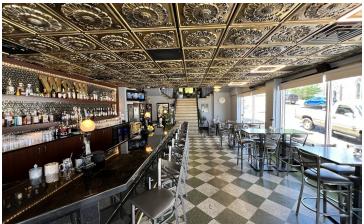

SF of fully built out restaurant space
- Centered in the heart of Downtown Luray at the SW corner of Main and Broad Streets
- Located in the Main Street District and Historic District of Luray

#### **Offering Summary**

| Lease Rate:      | Negotiable       |
|------------------|------------------|
| Number of Units: | 1                |
| Available SF:    | 3,350 - 3,550 SF |
| Lot Size:        | 1,102 SF         |
| Building Size:   | 3,550 SF         |

| Demographics      | 1 Mile   | 3 Miles  | 5 Miles  |
|-------------------|----------|----------|----------|
| Total Households  | 1,382    | 3,069    | 4,140    |
| Total Population  | 3,173    | 7,135    | 9,714    |
| Average HH Income | \$67,889 | \$72,162 | \$76,161 |



# **Additional Photos**







# **Additional Photos**















# **Nearby Attractions & Accomodations**





# **Location Map**







Joyner Commercial has established a reputation as Richmond's premier commercial real estate company, delivering unparalleled guidance and market expertise. Attentive professional service has been at the heart of our business since our founding in 1973, and it remains a critical component of our working relationships today. The key to Joyner's success is simple. We build lasting relationships by knowing our clients and understanding their priorities. With Joyner, you get a trusted partner and advocate committed to providing realistic solutions to your property or investment needs.



Zachary Robbins
Associate
804.967.2725
zachary.robbins@joynercommercial.net



804.270.9440 | joynercommercial.net 6641 W Broad