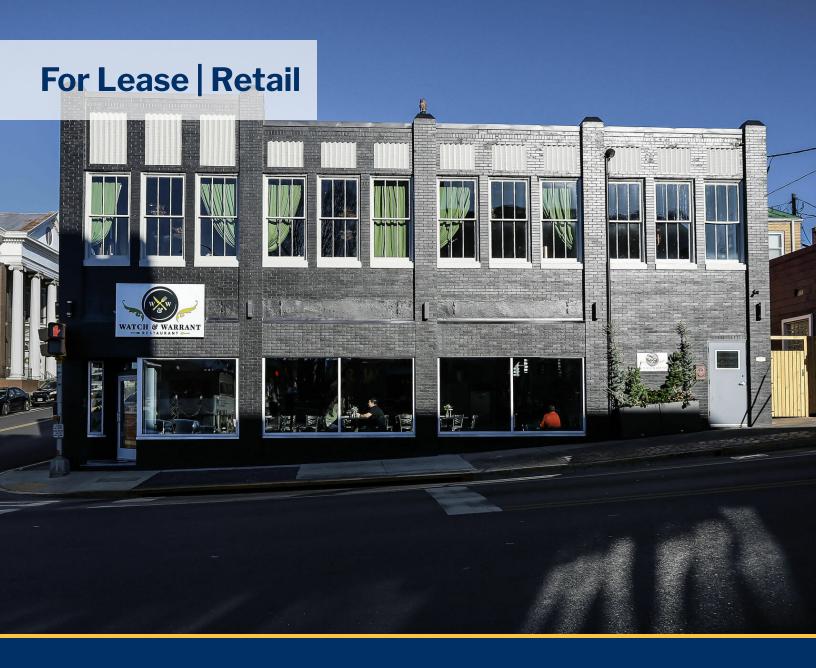

# 2 E Main St

Luray, VA 22835

#### **PROPERTY DESCRIPTION**

Experience the epitome of hospitality at 2 E Main St. in Luray, VA. Boasting 3,550 SF of well appointed restaurant space, this property presents an enticing opportunity for a fine dining establishment. The thoughtfully designed interior creates an inviting ambiance, while the spacious layout offers flexibility for hosting guests. Situated in the heart of Downtown Luray, this location captivates a steady stream of visitors in this esteemed tourist destination. Elevate the culinary scene with this exceptional lease opportunity. Embrace the chance to make your mark in this vibrant community and indulge patrons in an unforgettable dining experience.

#### **PROPERTY HIGHLIGHTS**

- 3,550 SF of fully built out restaurant space
- Centered in the heart of Downtown Luray at the SW corner of Main and Broad Streets
- Located in the Main Street District and Historic District of Luray