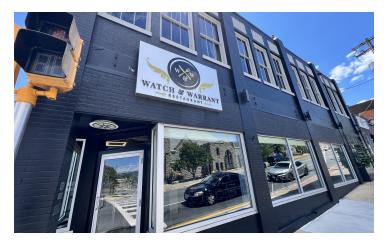

#### **PROPERTY DESCRIPTION**

Experience the epitome of hospitality at 2 E Main St. in Luray, VA. Boasting 3,550 SF of well appointed restaurant space, this property presents an enticing opportunity for a fine dining establishment. The thoughtfully designed interior creates an inviting ambiance, while the spacious layout offers flexibility for hosting guests. Situated in the heart of Downtown Luray, this location captivates a steady stream of visitors in this esteemed tourist destination. Elevate the culinary scene with this exceptional lease opportunity. Embrace the chance to make your mark in this vibrant community and indulge patrons in an unforgettable dining experience.

#### **PROPERTY HIGHLIGHTS**

- 3,550 SF of fully built out restaurant space
- Centered in the heart of Downtown Luray at the SW corner of Main and Broad Streets
- Located in the Main Street District and Historic District of Luray