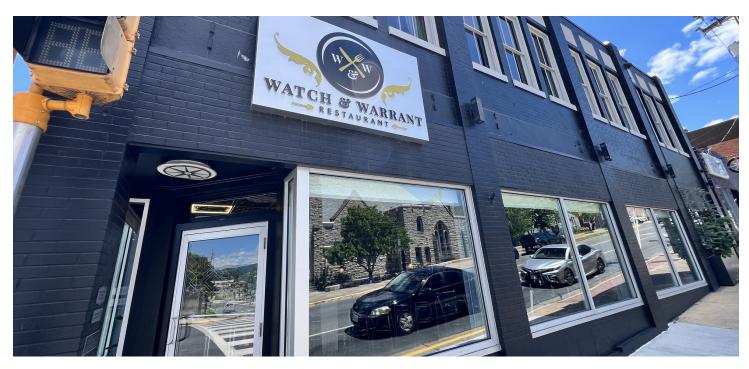

# **PROPERTY HIGHLIGHTS**

- 3,550 SF of fully built out restaurant space
- Centered in the heart of Downtown Luray at the SW corner of Main and Broad Streets
- Located in the Main Street District and Historic District of Luray

#### **Offering Summary**

| Lease Rate:      | Negotiable       |
|------------------|------------------|
| Number of Units: | 1                |
| Available SF:    | 3,350 - 3,550 SF |
| Lot Size:        | 1,102 SF         |
| Building Size:   | 3,550 SF         |

| Demographics      | 1 Mile   | 3 Miles  | 5 Miles  |
|-------------------|----------|----------|----------|
| Total Households  | 1,382    | 3,069    | 4,140    |
| Total Population  | 3,173    | 7,135    | 9,714    |
| Average HH Income | \$67,889 | \$72,162 | \$76,161 |



# **Additional Photos**







# **Additional Photos**















# **Nearby Attractions & Accomodations**





# **Location Map**







Joyner Commercial has established a reputation as Richmond's premier commercial real estate company, delivering unparalleled guidance and market expertise. Attentive professional service has been at the heart of our business since our founding in 1973, and it remains a critical component of our working relationships today. The key to Joyner's success is simple. We build lasting relationships by knowing our clients and understanding their priorities. With Joyner, you get a trusted partner and advocate committed to providing realistic solutions to your property or investment needs.



Zachary Robbins
Associate
804.967.2725
zachary.robbins@joynercommercial.net



804.270.9440 |