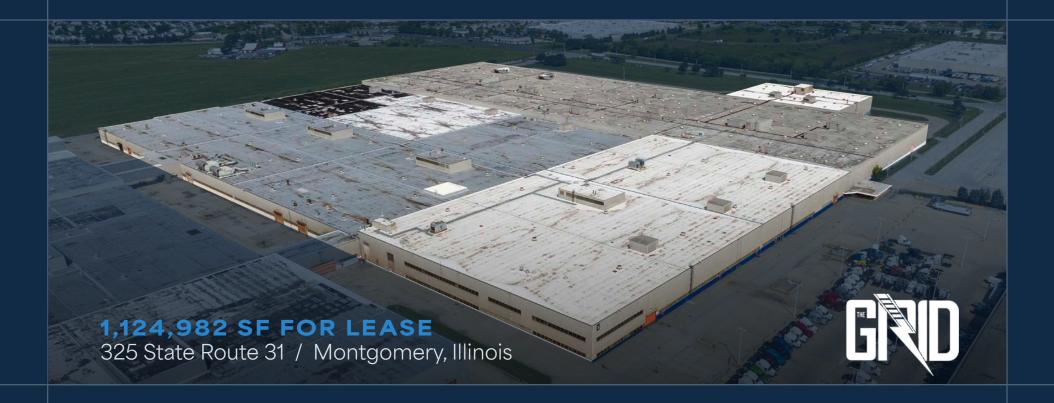

1,124,982 SF AVAILABLE (DIVISIBLE TO 200,000 SF)

325 State Route 31 / Montgomery, Illinois

REICH [] BROTHERS

**CBRE** 

## **BUILDING G**

**1,124,982 SF** (DIVISIBLE TO 200,000 SF)

| Office Size           | To suit                                              |
|-----------------------|------------------------------------------------------|
| Clear Height          | 24'–32'                                              |
| Dock Doors            | 9 exterior (expandable)                              |
| Drive-in Doors        | 19 (expandable)                                      |
| Column Spacing        | 40' X 40'                                            |
| Car Parking           | Negotiable                                           |
| Trailer Parking       | Negotiable                                           |
| Power                 | 12,000A/ 20MW                                        |
| Cranes                | ±75 (2,000lb - 25,000 lb)                            |
| Operating<br>Expenses | CAM \$0.74<br>RET \$0.39<br>INS \$0.21               |
| Floor Thickness       | 12" concrete or<br>8" subfloor with<br>3" wood block |
| Asking Lease Rate     | Subject to Offer                                     |