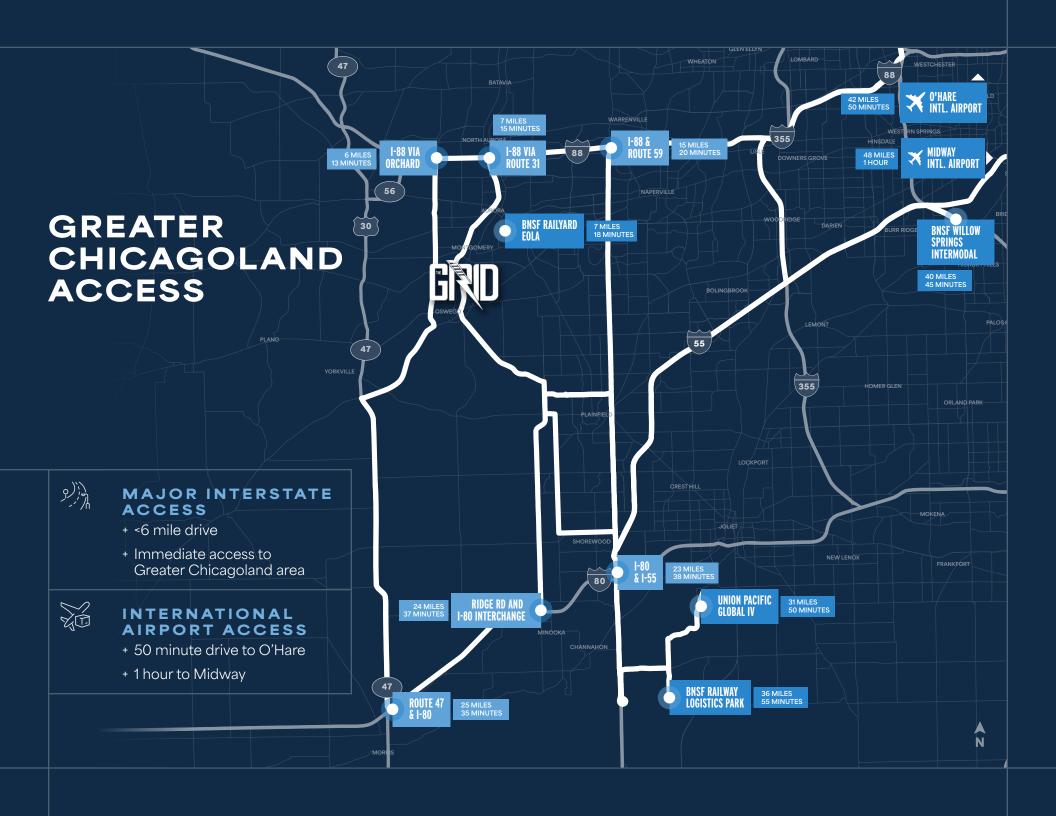

| 9 exterior (expandable)                              |
| Drive-in Doors        | 19 (expandable)                                      |
| Column Spacing        | 40' X 40'                                            |
| Car Parking           | Negotiable                                           |
| Trailer Parking       | Negotiable                                           |
| Power                 | 12,000A/ 20MW                                        |
| Cranes                | ±75 (2,000lb - 25,000 lb)                            |
| Operating<br>Expenses | CAM \$0.74<br>RET \$0.39<br>INS \$0.21               |
| Floor Thickness       | 12" concrete or<br>8" subfloor with<br>3" wood block |
| Asking Lease Rate     | Subject to Offer                                     |









## **KEVIN SEGERSON**

Executive Vice President +1 847 890 0614 kevin.segerson@cbre.com

## **JD SAPORTA**

Transaction Manager +1 312 504 3654 jd.saporta@cbre.com

## **GENNA OHRN**

Transaction Manager +1 708 415 5350 genna.ohrn@cbre.com



© 2024 CBRE, Inc. All rights reserved. This information has been obtained from sources believed reliable but has not been verified for accuracy or completeness. CBRE, Inc. makes no guarantee, representation or warranty and accepts no responsibility or liability as to the accuracy, completeness, or reliability of the information contained herein. You should conduct a careful, independent investigation of the property and verify all information. Any reliance on this information is solely at your own risk. CBRE and the CBRE logo are service marks of