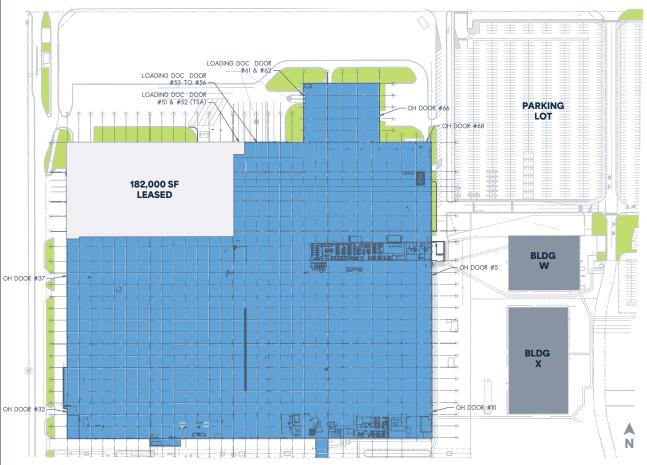

## **BUILDING G**

**1,124,982 SF** (DIVISIBLE TO 200,000 SF)

| Office Size           | To suit                                              |
|-----------------------|------------------------------------------------------|
| Clear Height          | 24'–32'                                              |
| Dock Doors            | 9 exterior (expandable)                              |
| Drive-in Doors        | 19 (expandable)                                      |
| Column Spacing        | 40' X 40'                                            |
| Car Parking           | Negotiable                                           |
| Trailer Parking       | Negotiable                                           |
| Power                 | 12,000A/ 20MW                                        |
| Cranes                | ±75 (2,000lb - 25,000 lb)                            |
| Operating<br>Expenses | CAM \$0.74<br>RET \$0.39<br>INS \$0.21               |
| Floor Thickness       | 12" concrete or<br>8" subfloor with<br>3" wood block |
| Asking Lease Rate     | Subject to Offer                                     |