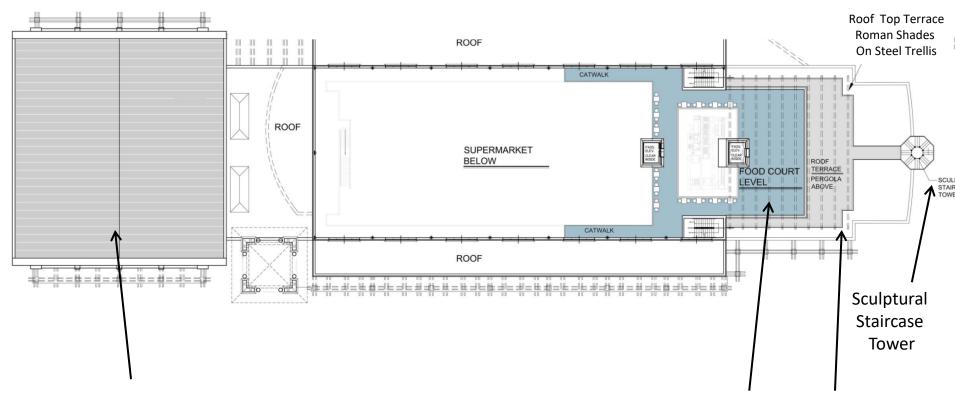

#### DeCicco & Sons Supermarket

Upper Level Plan Shows Location of Restaurant with Pergola Covered Terrace 10,000 sf Adjacent Retail Space is Divisible to Multiple Stores.

10,000 Square Foot (divisible in to multiple stores ) Retail Space Adjacent to DeCicco & Sons 5,736 Square Foot Restaurant Space with a 1,909 Square Foot Outdoor Terrace Partially Covered with a Pergola