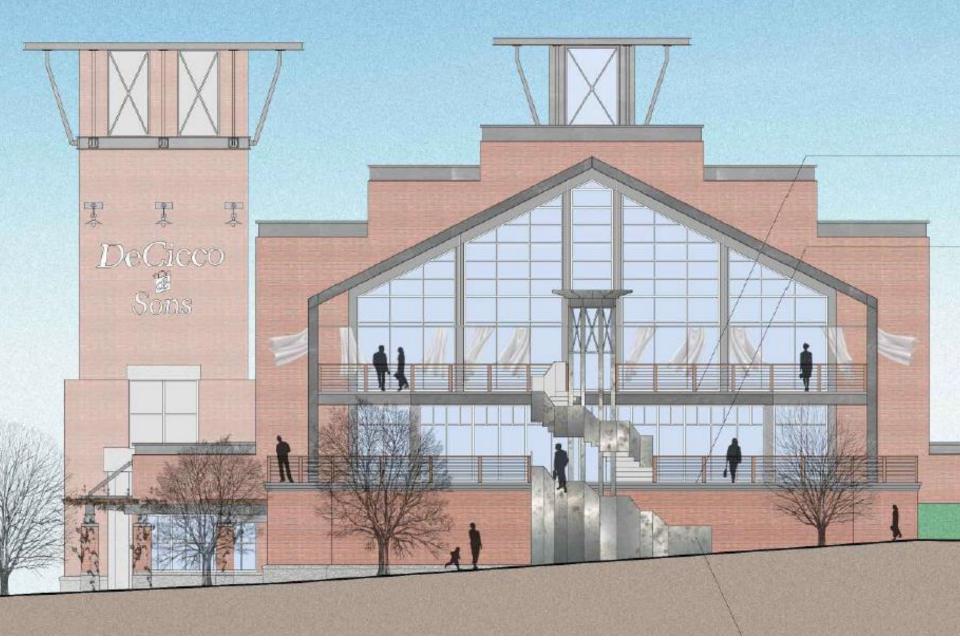

t (divisible) Retail Space Adjacent to DeCiccos



Aries Deitch & Endelson, Inc. 455 Central Avenue Scarsdale, NY 10506 914 949-2800 www.ade-re.com

#### **EXCLUSIVE LISTING**

Martin Deitch ext .113 marty@ade-re.com

Eugene Berger ext. 116 gene@ade-re.com

DeCicco & Sons is widely known as the food market of choice for those who have a serious love for food and cooking

#### DeCicco & Sons Supermarket

Upper Level Plan Shows Location of Restaurant with Pergola Covered Terrace 10,000 sf Adjacent Retail Space is Divisible to Multiple Stores.



10,000 Square Foot (divisible in to multiple stores ) Retail Space Adjacent to DeCicco & Sons 5,736 Square Foot Restaurant Space with a 1,909 Square Foot Outdoor Terrace Partially Covered with a Pergola

#### Side View Shows Restaurant Outdoor Deck





#### LEGEND

- 1. Toll Brothers Apartment Living
- 2. Toll Brothers Townhomes
- 3. Toll Brothers Sales Gallery
- 4. Toll Brothers Condos
- 5. Hines Apartments
- 6. Planned DeCicco & Sons Supermarket
- 7. Planned 140-Room Boutique Hotel
- 8. Planned Waterfront Park & Boat Docks
- 9. Planned Waterfront Amenity
- 10. Kingsland Point Park
- 11. Metro-North Railroad
- Planned Retail and Office
- Planned Residential
- Planned Restaurant



## **EXCLUSIVE LISTING Martin Deitch ext 113**

marty@ade-re.com

**Eugene Berger ext. 116** 

gene@ade-re.com



Aries Deitch & Endelson, Inc. 455 Central Avenue Scarsdale, NY 10506 914 949-2800 www.ade-re.com