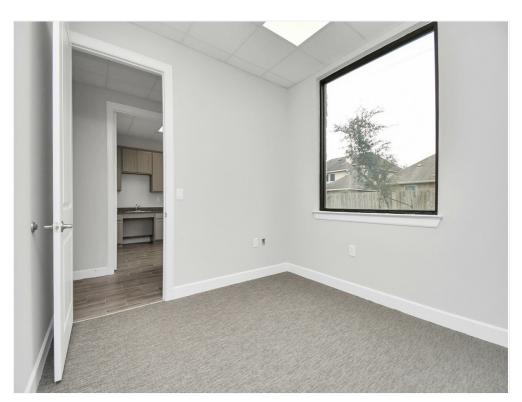

The space includes four rooms set up for medical use, a spacious private office, and a welcoming reception area, providing an efficient and comfortable environment for patient care. Additionally, it features a well-equipped kitchenette, one bathroom, and an abundance of storage space with multiple closets to keep your medical supplies organized.

## Property Photos

TP-001 TP-002