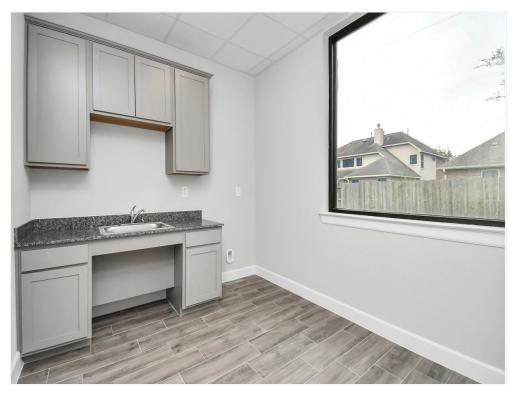

The space includes four rooms set up for medical use, a spacious private office, and a welcoming reception area, providing an efficient and comfortable environment for patient care. Additionally, it features a well-equipped kitchenette, one bathroom, and an abundance of storage space with multiple closets to keep your medical supplies organized.

## Property Photos

TP-001 TP-002