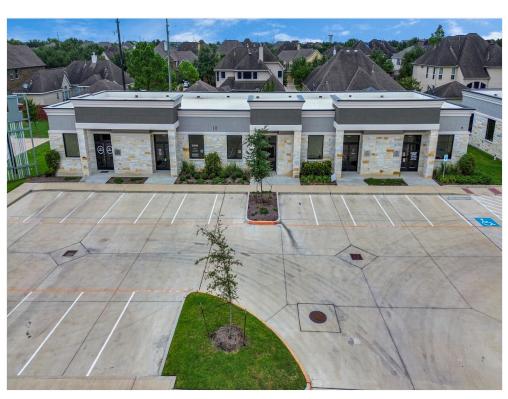

# **Building 18**

3129 Kingsley Dr, Pearland, TX 77584

### **Price: Upon Request**

Discover an exceptional opportunity to lease a well-appointed medical office space in the highly sought-after Kingsley Ridge Office Condominiums, located in the heart of Pearland, TX. This prime location offers convenient access to major thoroughfares, including Highway 288 and Beltway 8, and is just minutes from Broadway Street and Pearland Town Center. The proximity to these key areas ensures easy accessibility for both patients and staff, as well as a wide range of dining, shopping, and other amenities.

The space includes four rooms set up for medical use, a spacious private office, and a welcoming reception area, providing an efficient and comfortable environment for patient care. Additionally, it features a well-equipped kitchenette, one bathroom, and an abundance of storage space with multiple closets to keep your medical supplies organized.