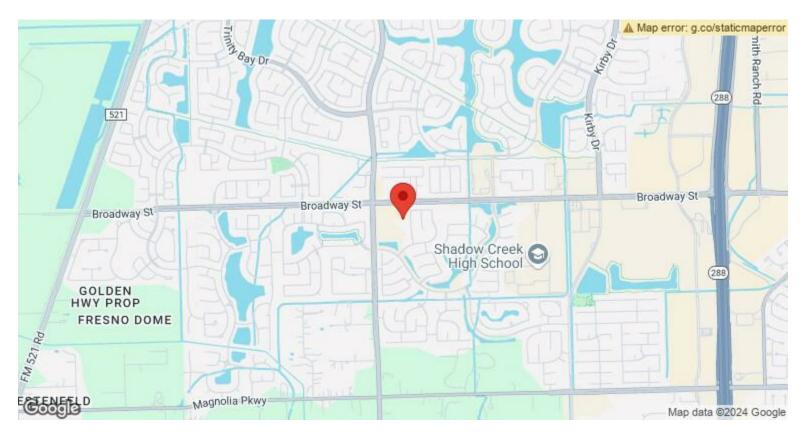

### Location

### **Price: Upon Request**

Discover an exceptional opportunity to lease a well-appointed medical office space in the highly sought-after Kingsley Ridge Office Condominiums, located in the heart of Pearland, TX. This prime location offers convenient access to major thoroughfares, including Highway 288 and Beltway 8, and is just minutes from Broadway Street and Pearland Town Center. The proximity to these key areas ensures easy accessibility for both patients and staff, as well as a wide range of dining, shopping, and other amenities.

Situated in a thriving area known for its growing population and strong community ties, this office is surrounded by a variety of local amenities, including restaurants, shopping centers, and other professional services. Pearland is recognized for its excellent schools and family-friendly atmosphere, making it an ideal location for healthcare professionals looking to establish or expand their practice.