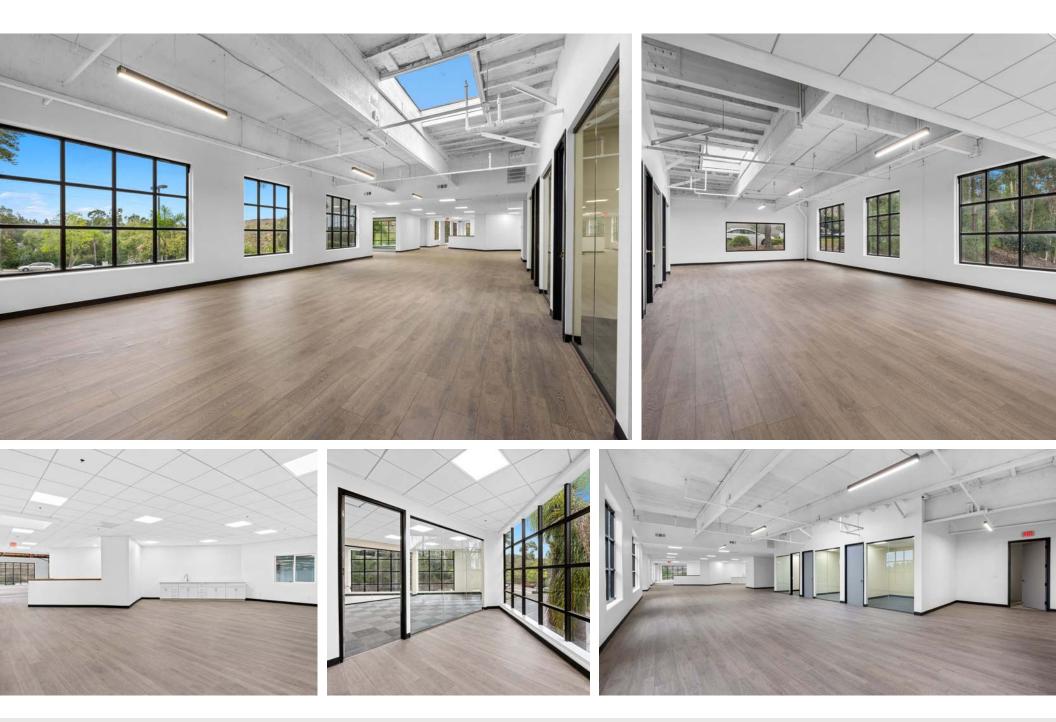

### NEW RENOVATIONS COMPLETE FLEXIBLE BUILDING DESIGN

Can accommodate Distribution, Manufacturing, and R&D uses

#### RARE, FREESTANDING INDUSTRIAL/R&D BUILDING IN PRIME CLASS-A CENTRAL SAN DIEGO LOCATION

JLL and Colliers are pleased to present 9151 Rehco Road—a contemporary, newly renovated distribution, manufacturing, and R&D facility, offering 68,999 SF of immediate leasing availability.