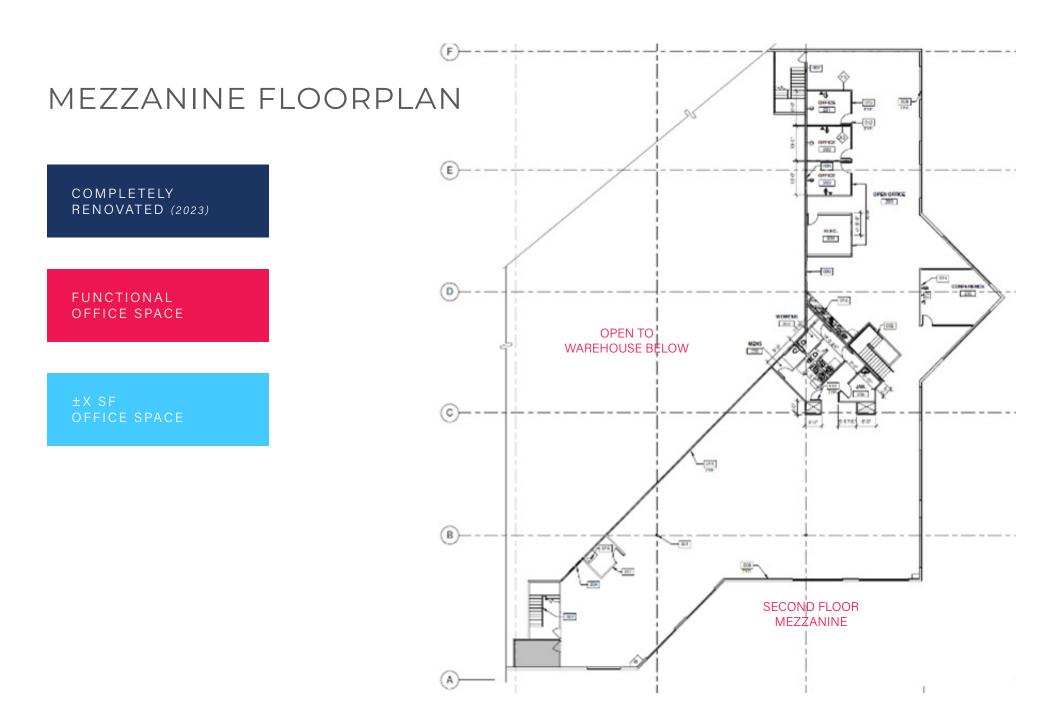

|
| Central San Diego Location                       | Easy Access to I-805 Freeway<br>Via Camino Santa Fe | Available Immediately<br>Contact Broker for Lease Rate                                                         |

## PROPERTY FEATURES AND LOCATION

#### Miramar/Sorrento Mesa: Hub for Market-Leading Industrial and Life Science Giants

Discover this exceptional opportunity at 9151 Recho Road. Situated in the thriving Miramar/Sorrento Mesa area and surrounded by trailblazing companies in industrial and life sciences, this property is a prized asset in a perfect location. Its proximity to industry leaders and central position makes it an ideal choice for those seeking a strategic business location.







### WAREHOUSE FLOORPLAN



















This document has been prepared by Colliers International for advertising and general information only. Colliers International makes no guarantees, representations or warranties of any kind, expressed or implied, regarding the information including, but not limited to, warranties of content, accuracy and reliability. Any interested party should undertake their own inquiries as to the accuracy of the information. Colliers International excludes unequivocally all inferred or implied terms, conditions and warranties arising out of this document and excludes all liability for loss and damages arising there from. This publication is the copyrighted property of Colliers International and/or its licensor(s). ©2024. All rights reserved.



## 9151 REHCO ROAD | FOR LEASE

JOE ANDERSON