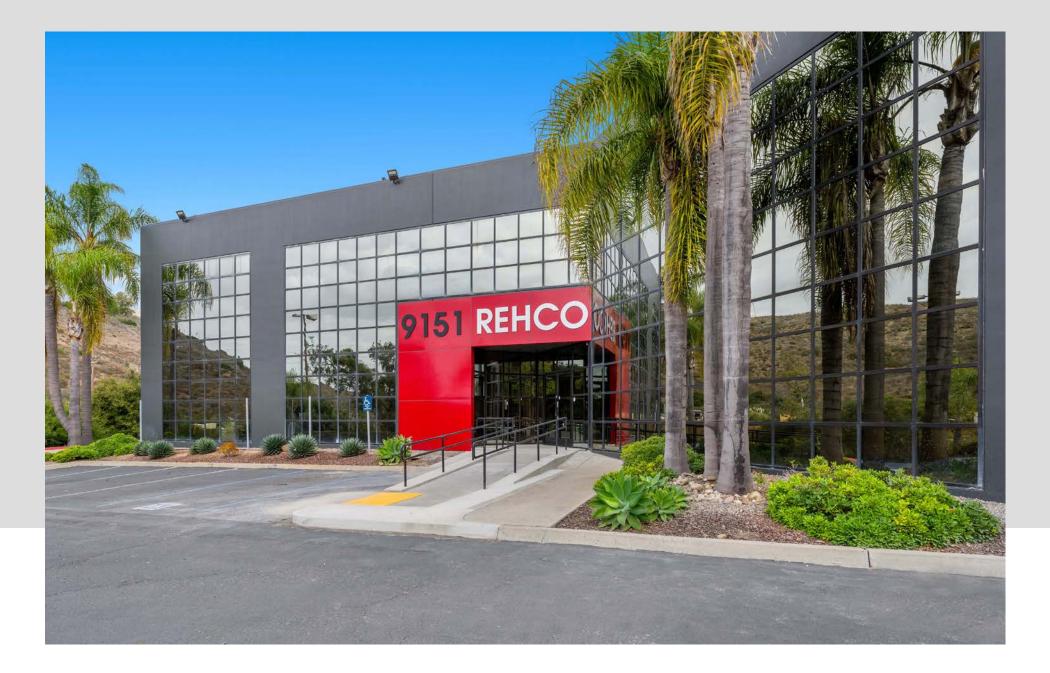

# 9151 REHCO ROAD

FOR LEASE | 68,999 SF AVAILABLE DIVISIBLE TO <u>+</u>23,475 SF - <u>+</u>45,524 SF FREESTANDING INDUSTRIAL/R&D BUILDING PRIME, CENTRAL SAN DIEGO LOCATION

9151 REHCO ROAD

#### RARE, FREESTANDING INDUSTRIAL/R&D BUILDING IN PRIME CLASS-A CENTRAL SAN DIEGO LOCATION

JLL and Colliers are pleased to present 9151 Rehco Road—a contemporary, newly renovated distribution, manufacturing, and R&D facility, offering 68,999 SF of immediate leasing availability.