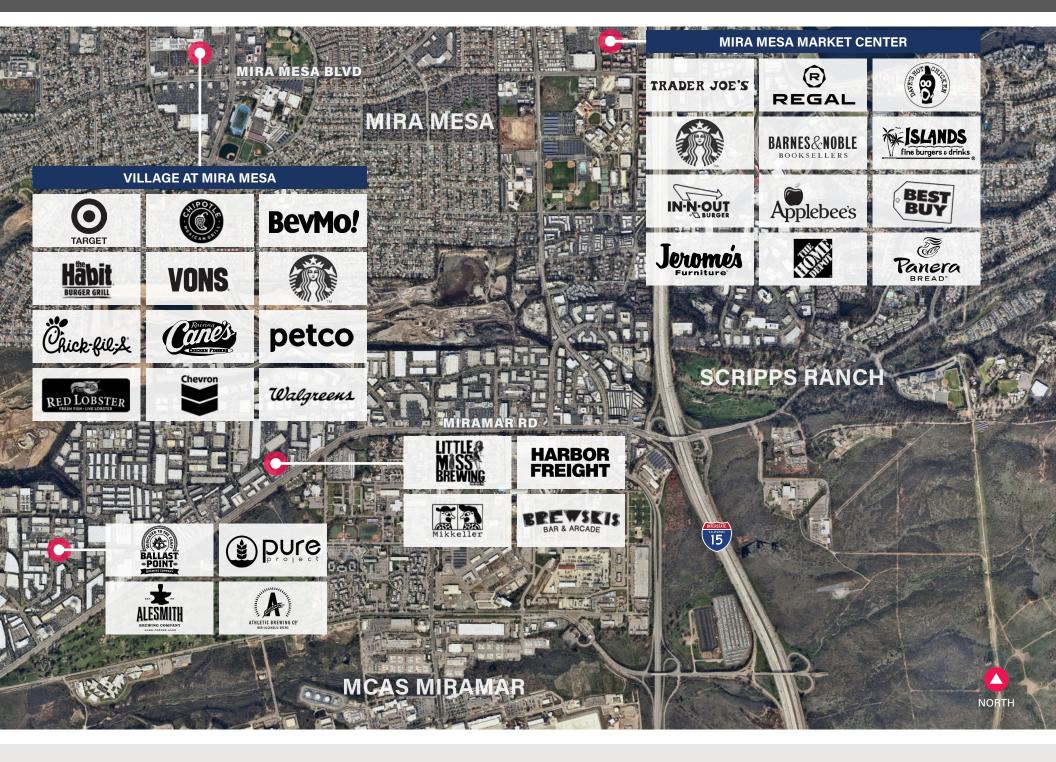

#### Miramar/Sorrento Mesa: Hub for Market-Leading Industrial and Life Science Giants

Discover this exceptional opportunity at 9151 Recho Road. Situated in the thriving Miramar/Sorrento Mesa area and surrounded by trailblazing companies in industrial and life sciences, this property is a prized asset in a perfect location. Its proximity to industry leaders and central position makes it an ideal choice for those seeking a strategic business location.