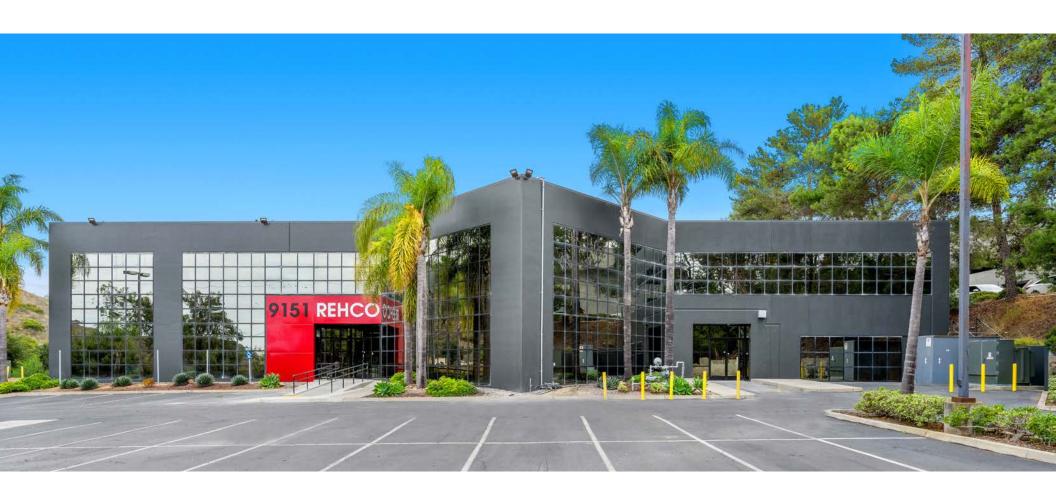

# 9151 REHCO ROAD

FOR LEASE | 68,999 SF AVAILABLE DIVISIBLE TO <u>+</u>23,475 SF - <u>+</u>45,524 SF FREESTANDING INDUSTRIAL/R&D BUILDING PRIME, CENTRAL SAN DIEGO LOCATION

9151 REHCO ROAD

#### RARE, FREESTANDING INDUSTRIAL/R&D BUILDING IN PRIME CLASS-A CENTRAL SAN DIEGO LOCATION

JLL and Colliers are pleased to present 9151 Rehco Road—a contemporary, newly renovated distribution, manufacturing, and R&D facility, offering 68,999 SF of immediate leasing availability.