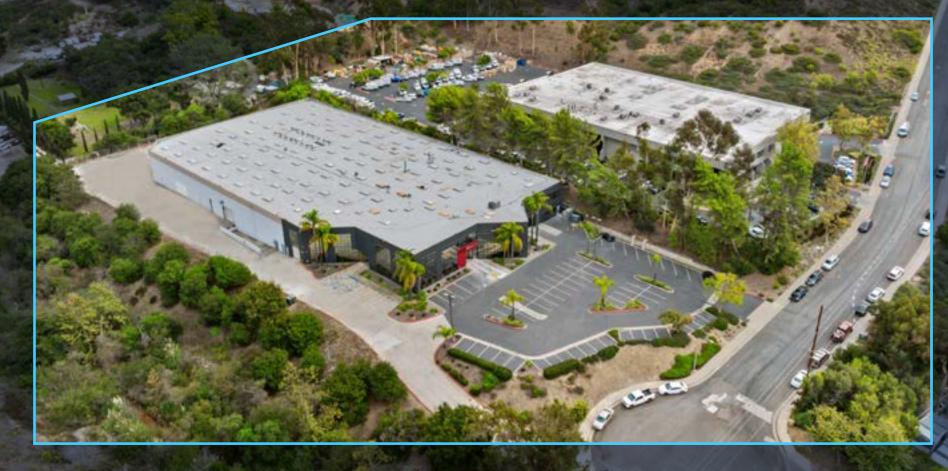

# 9151 REHCO ROAD

FOR LEASE | 68,999 SF AVAILABLE DIVISIBLE TO <u>+</u>23,475 SF - <u>+</u>45,524 SF FREESTANDING INDUSTRIAL/R&D BUILDING PRIME, CENTRAL SAN DIEGO LOCATION

9151 REHCO ROAD

#### RARE, FREESTANDING INDUSTRIAL/R&D BUILDING IN PRIME CLASS-A CENTRAL SAN DIEGO LOCATION

JLL and Colliers are pleased to present 9151 Rehco Road—a contemporary, newly renovated distribution, manufacturing, and R&D facility, offering 68,999 SF of immediate leasing availability.

#### **Contact Brokers for Lease Rate**

| 68,999 SF<br>Available                           | Newly Renovated<br>As of September 2023             | 8 Dock-High Doors<br>3 Grade-Level Doors (2 Oversized)                                                         |
|--------------------------------------------------|-----------------------------------------------------|----------------------------------------------------------------------------------------------------------------|
| ±22'-24'<br>Warehouse Clear Height               | Fenced Yard Potential                               | New Roof &<br>Skylights in 2023                                                                                |
| Lot Size:<br>4.72 Acres                          | Natural<br>Gas                                      | 2 Separate Electric Meters<br>2,000 AMPS (208V) & 2,500 AMPS (480V)<br>3-Phase Power ( <i>to be verified</i> ) |
| IL-2-1<br>City of San Diego<br>Industrial Zoning | Fully<br>Sprinklered                                | Superior Class A<br>Location                                                                                   |
| Central San Diego Location                       | Easy Access to I-805 Freeway<br>Via Camino Santa Fe | Available Immediately<br>Contact Broker for Lease Rate                                                         |