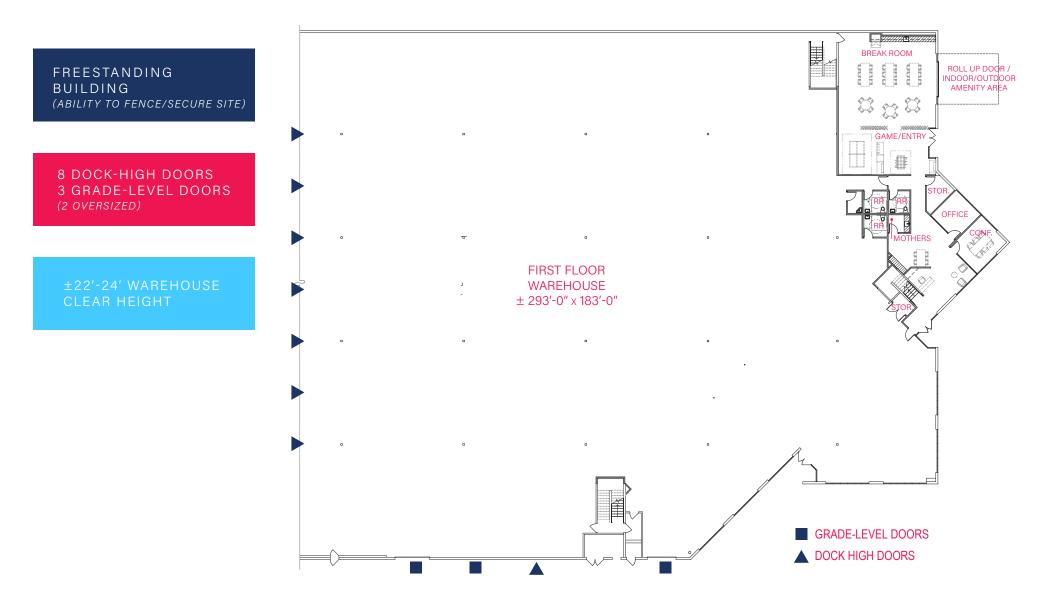

### WAREHOUSE FLOORPLAN

This document has been prepared by Colliers International for advertising and general information only. Colliers International makes no guarantees, representations or warranties of any kind, expressed or implied, regarding the information including, but not limited to, warranties of content, accuracy and reliability. Any interested party should undertake their own inquiries as to the accuracy of the information. Colliers International excludes unequivocally all inferred or implied terms, conditions and warranties arising out of this document and excludes all liability for loss and damages arising there from. This publication is the copyrighted property of Colliers International and/or its licensor(s). ©2024. All rights reserved.

#### **Contact Brokers for Lease Rate**

| 68,999 SF<br>Available                           | Newly Renovated<br>As of September 2023             | 8 Dock-High Doors<br>3 Grade-Level Doors (2 Oversized)                                                         |
|--------------------------------------------------|-----------------------------------------------------|----------------------------------------------------------------------------------------------------------------|
| ±22'-24'<br>Warehouse Clear Height               | Fenced Yard Potential                               | New Roof &<br>Skylights in 2023                                                                                |
| Lot Size:<br>4.72 Acres                          | Natural<br>Gas                                      | 2 Separate Electric Meters<br>2,000 AMPS (208V) & 2,500 AMPS (480V)<br>3-Phase Power ( <i>to be verified</i> ) |
| IL-2-1<br>City of San Diego<br>Industrial Zoning | Fully<br>Sprinklered                                | Superior Class A<br>Location                                                                                   |
| Central San Diego Location                       | Easy Access to I-805 Freeway<br>Via Camino Santa Fe | Available Immediately<br>Contact Broker for Lease Rate                                                         |