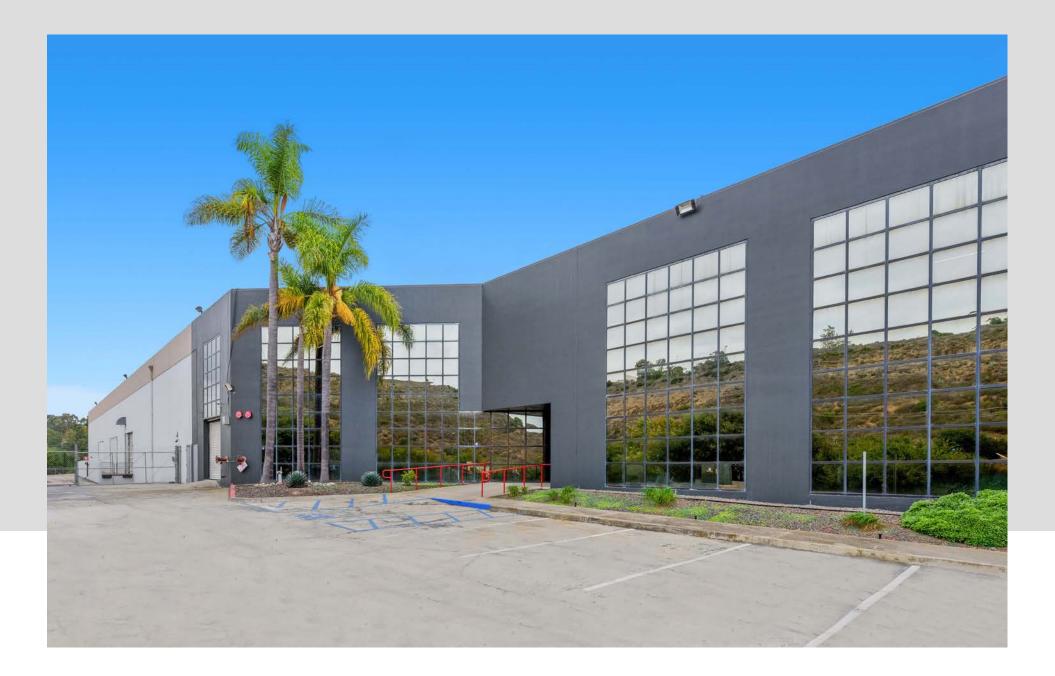

#### RARE, FREESTANDING INDUSTRIAL/R&D BUILDING IN PRIME CLASS-A CENTRAL SAN DIEGO LOCATION

JLL and Colliers are pleased to present 9151 Rehco Road—a contemporary, newly renovated distribution, manufacturing, and R&D facility, offering 68,999 SF of immediate leasing availability.

#### **Contact Brokers for Lease Rate**

| 68,999 SF<br>Available                           | Newly Renovated<br>As of September 2023             | 8 Dock-High Doors<br>3 Grade-Level Doors (2 Oversized)                                                         |
|--------------------------------------------------|-----------------------------------------------------|----------------------------------------------------------------------------------------------------------------|
| ±22'-24'<br>Warehouse Clear Height               | Fenced Yard Potential                               | New Roof &<br>Skylights in 2023                                                                                |
| Lot Size:<br>4.72 Acres                          | Natural<br>Gas                                      | 2 Separate Electric Meters<br>2,000 AMPS (208V) & 2,500 AMPS (480V)<br>3-Phase Power ( <i>to be verified</i> ) |
| IL-2-1<br>City of San Diego<br>Industrial Zoning | Fully<br>Sprinklered                                | Superior Class A<br>Location                                                                                   |
| Central San Diego Location                       | Easy Access to I-805 Freeway<br>Via Camino Santa Fe | Available Immediately<br>Contact Broker for Lease Rate                                                         |