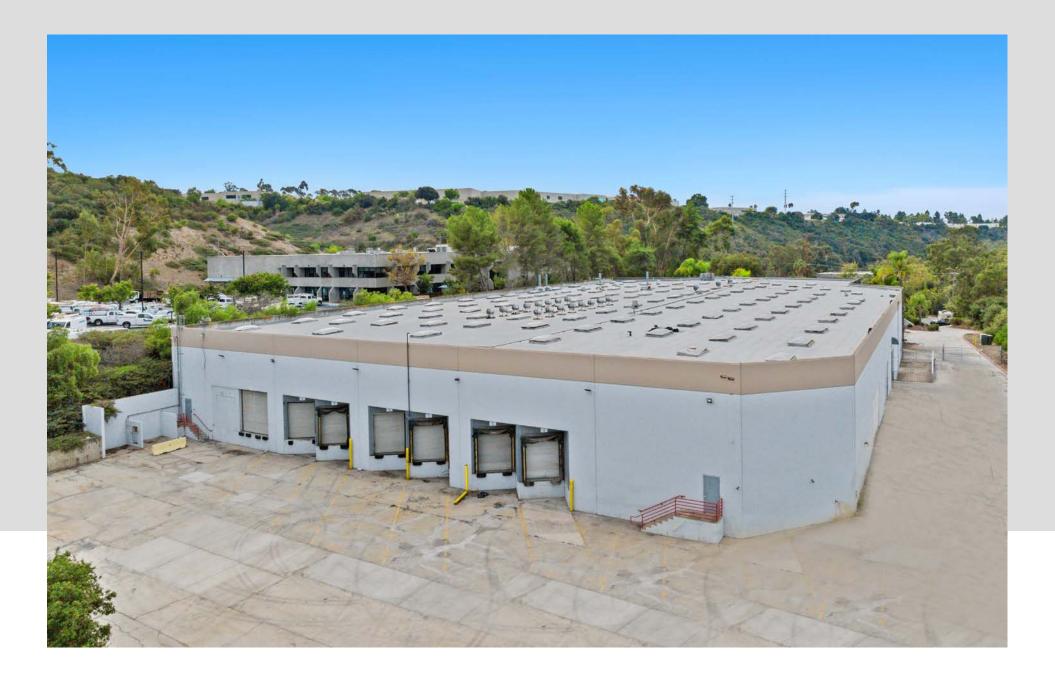

# 9151 REHCO ROAD

FOR LEASE | 68,999 SF AVAILABLE DIVISIBLE TO <u>+</u>23,475 SF - <u>+</u>45,524 SF FREESTANDING INDUSTRIAL/R&D BUILDING PRIME, CENTRAL SAN DIEGO LOCATION

9151 REHCO ROAD

#### RARE, FREESTANDING INDUSTRIAL/R&D BUILDING IN PRIME CLASS-A CENTRAL SAN DIEGO LOCATION

JLL and Colliers are pleased to present 9151 Rehco Road—a contemporary, newly renovated distribution, manufacturing, and R&D facility, offering 68,999 SF of immediate leasing availability.

#### **Contact Brokers for Lease Rate**

| 68,999 SF<br>Available                           | Newly Renovated<br>As of September 2023             | 8 Dock-High Doors<br>3 Grade-Level Doors (2 Oversized)                                                         |
|--------------------------------------------------|-----------------------------------------------------|----------------------------------------------------------------------------------------------------------------|
| ±22'-24'<br>Warehouse Clear Height               | Fenced Yard Potential                               | New Roof &<br>Skylights in 2023                                                                                |
| Lot Size:<br>4.72 Acres                          | Natural<br>Gas                                      | 2 Separate Electric Meters<br>2,000 AMPS (208V) & 2,500 AMPS (480V)<br>3-Phase Power ( <i>to be verified</i> ) |
| IL-2-1<br>City of San Diego<br>Industrial Zoning | Fully<br>Sprinklered                                | Superior Class A<br>Location                                                                                   |
| Central San Diego Location                       | Easy Access to I-805 Freeway<br>Via Camino Santa Fe | Available Immediately<br>Contact Broker for Lease Rate                                                         |