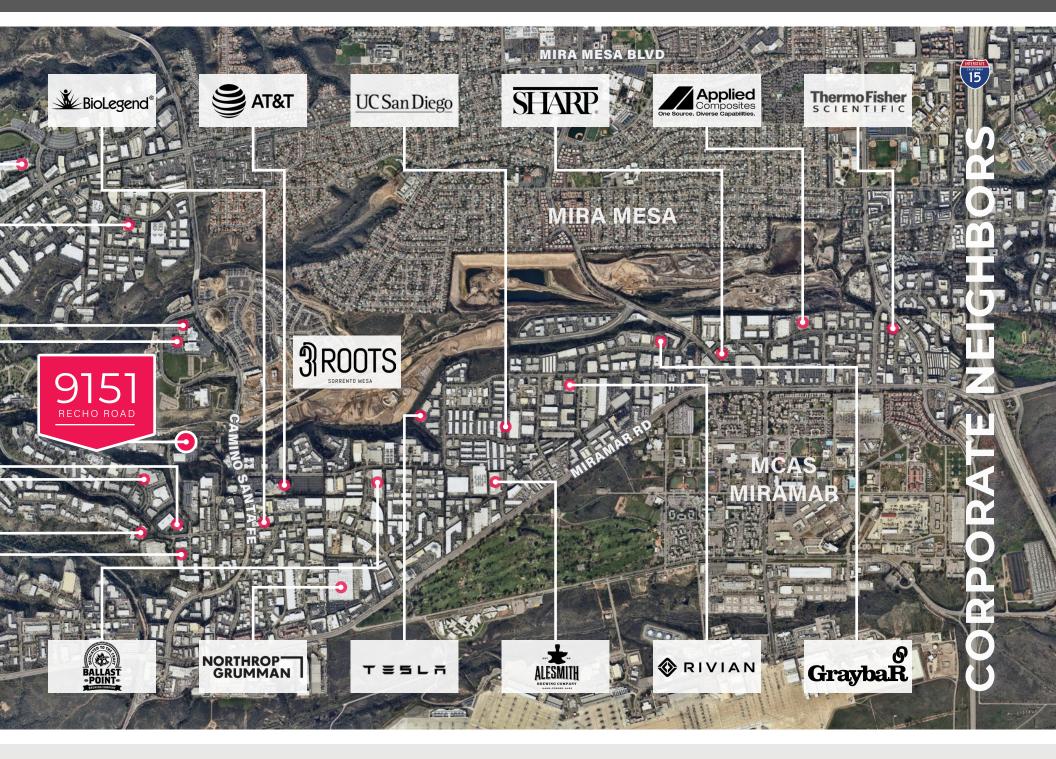

#### Miramar/Sorrento Mesa: Hub for Market-Leading Industrial and Life Science Giants

Discover this exceptional opportunity at 9151 Recho Road. Situated in the thriving Miramar/Sorrento Mesa area and surrounded by trailblazing companies in industrial and life sciences, this property is a prized asset in a perfect location. Its proximity to industry leaders and central position makes it an ideal choice for those seeking a strategic business location.