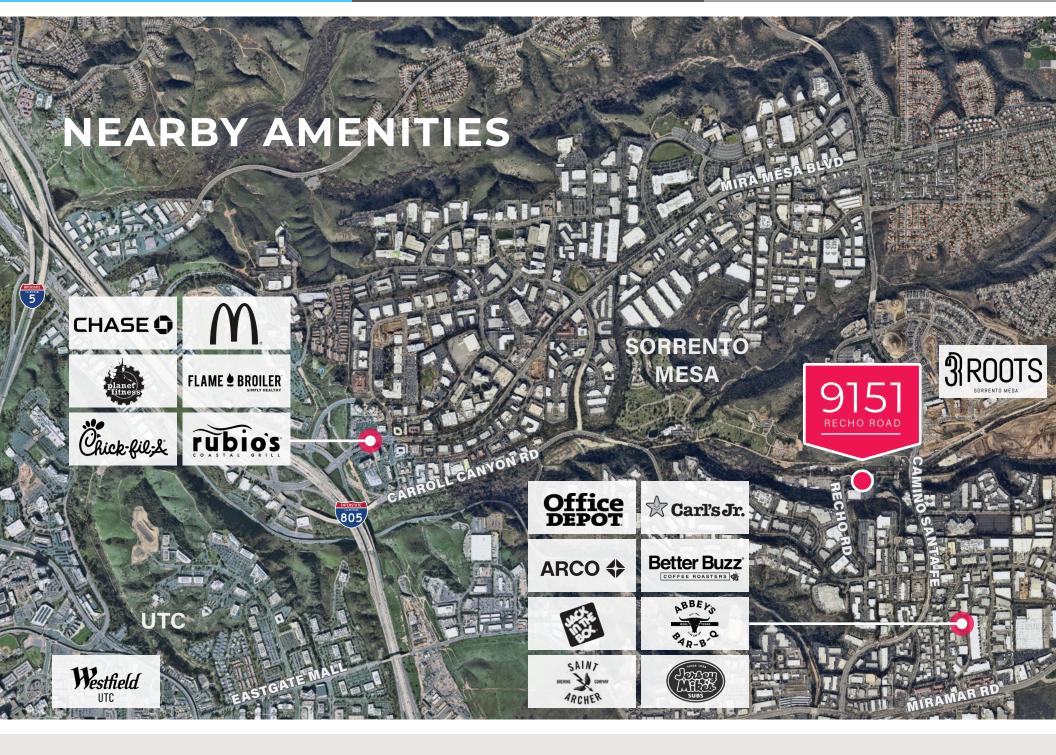

#### Miramar/Sorrento Mesa: Hub for Market-Leading Industrial and Life Science Giants

Discover this exceptional opportunity at 9151 Recho Road. Situated in the thriving Miramar/Sorrento Mesa area and surrounded by trailblazing companies in industrial and life sciences, this property is a prized asset in a perfect location. Its proximity to industry leaders and central position makes it an ideal choice for those seeking a strategic business location.