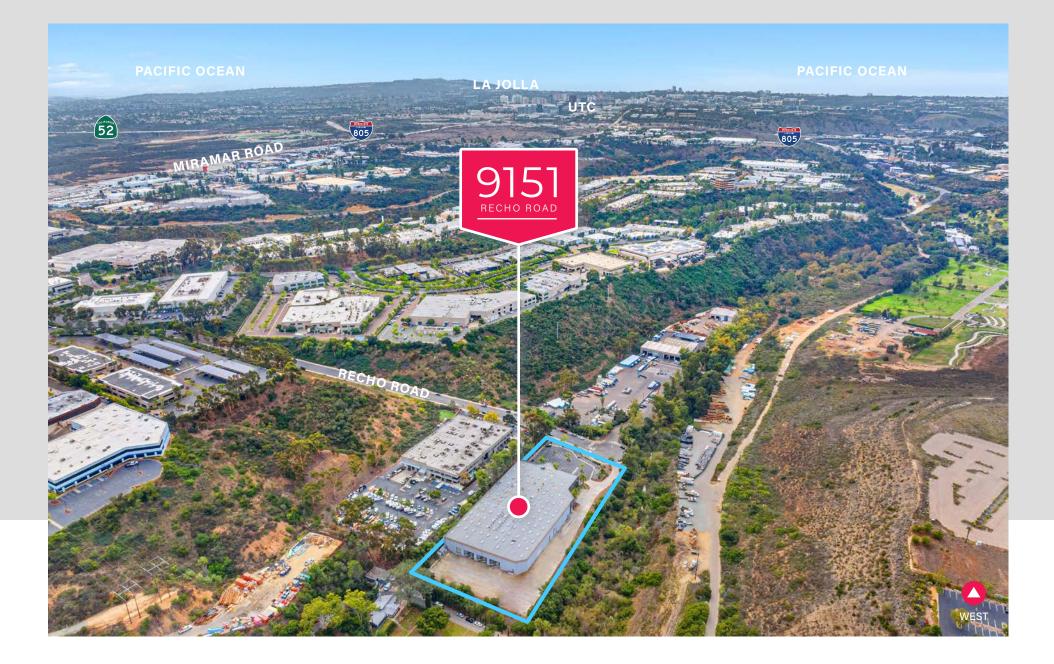

#### Miramar/Sorrento Mesa: Hub for Market-Leading Industrial and Life Science Giants

Discover this exceptional opportunity at 9151 Recho Road. Situated in the thriving Miramar/Sorrento Mesa area and surrounded by trailblazing companies in industrial and life sciences, this property is a prized asset in a perfect location. Its proximity to industry leaders and central position makes it an ideal choice for those seeking a strategic business location.