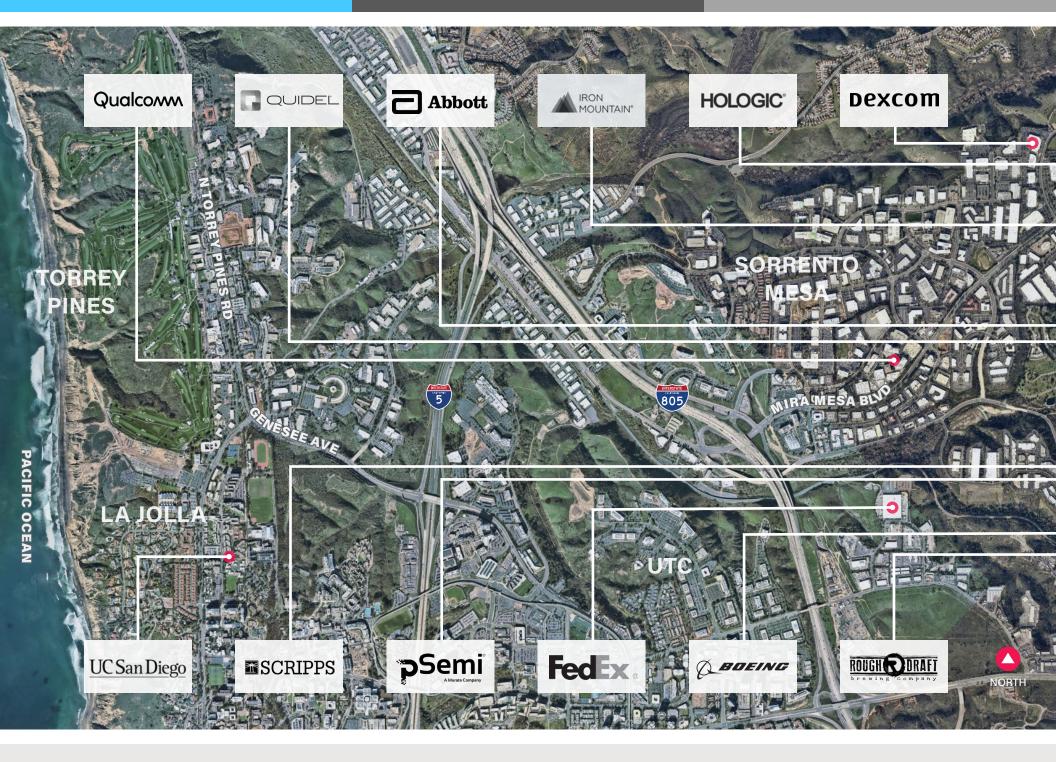

#### Miramar/Sorrento Mesa: Hub for Market-Leading Industrial and Life Science Giants

Discover this exceptional opportunity at 9151 Recho Road. Situated in the thriving Miramar/Sorrento Mesa area and surrounded by trailblazing companies in industrial and life sciences, this property is a prized asset in a perfect location. Its proximity to industry leaders and central position makes it an ideal choice for those seeking a strategic business location.