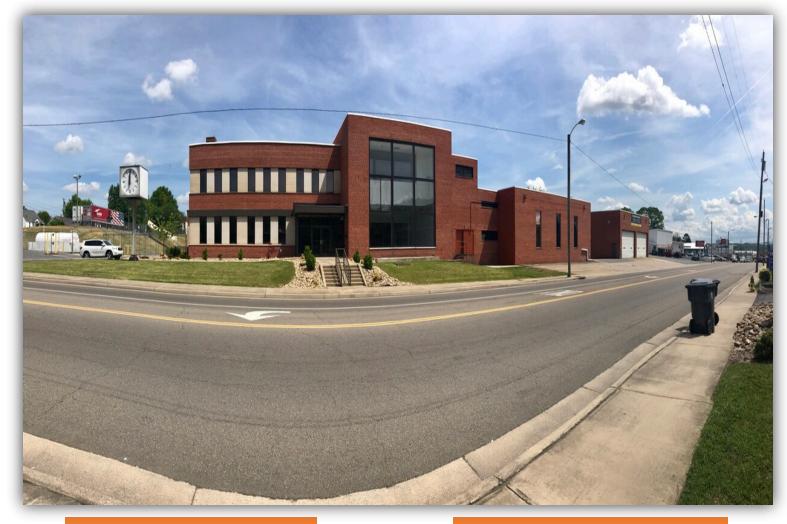

## INDUSTRIAL SPACE FOR LEASE

1913 W State St, Bristol, VA 24201-3641

## PROPERTY SUMMARY

1913 W State St is a 62,574 SF property sitting on 4.13 acres in Bristol, VA. The property consists of 8 drive ins, 3 docks, and has a clear height of 22 ft. Located on the main drag of Bristol, VA and 3 min from I-81. Contact our team today if you're interested in learning more