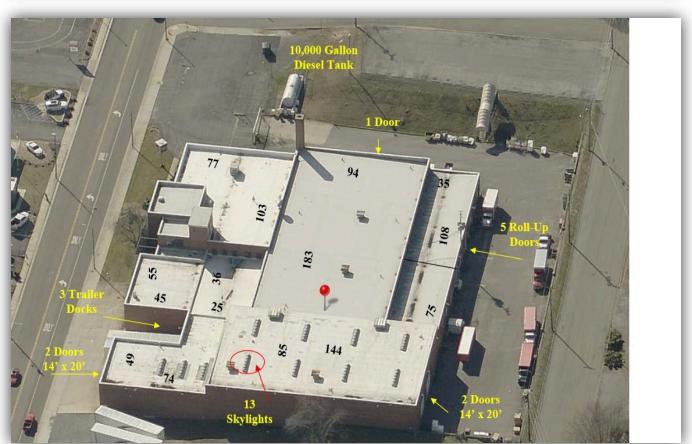

## PROPERTY DETAILS

| <b>Building SF:</b>   | 62,574 |
|-----------------------|--------|
| Lot Size:             | 4.13   |
| <b>Graded Levels:</b> | 8      |
| Dock Doors:           | 3      |
| Ceiling Height:       | 22     |
| Zoning:               | M-1    |
| Year Built:           | 1949   |

## PROPERTY SUMMARY

1913 W State St is a 62,574 SF property sitting on 4.13 acres in Bristol, VA. The property consists of 8 drive ins, 3 docks, and has a clear height of 22 ft. Located on the main drag of Bristol, VA and 3 min from I-81. Contact our team today if you're interested in learning more