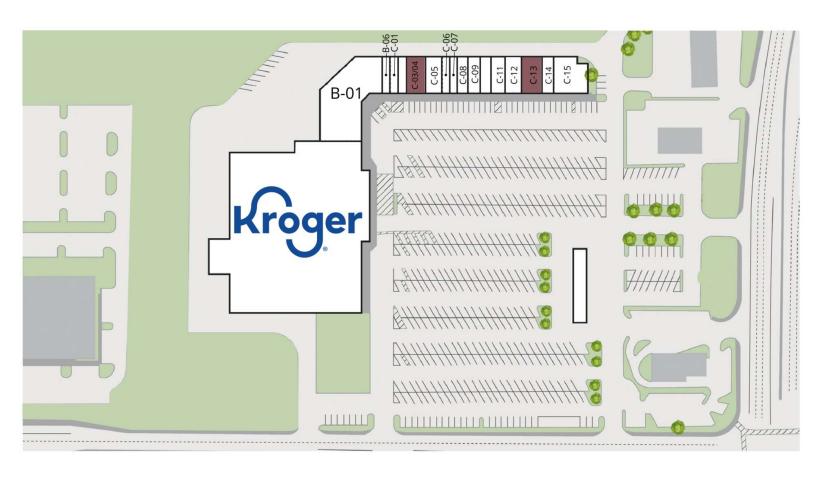

### SITE PLAN & AVAILABILITY

| 1                                                            | Kroger                                 | 58,890 SF | C-08 | H&R Block                 | 1,200 SF |  |
|--------------------------------------------------------------|----------------------------------------|-----------|------|---------------------------|----------|--|
| B-01                                                         | Beauty Supply & House of Masters Salon | 10,168 SF | C-09 | Rockdale Dominican Barber | 1,200 SF |  |
| B-06                                                         | Sapphire Nails                         | 1,120 SF  | C-10 | Smartfix Unlock & Repair  | 810 SF   |  |
| C-01                                                         | Sapphire Nails                         | 1,120 SF  | C-11 | Masterpieces Boutique     | 990 SF   |  |
| C-02                                                         | Sapphire Nails                         | 1,120 SF  | C-12 | Surge Staffing            | 1,200 SF |  |
| C-03/04                                                      | AVAILABLE                              | 2,400 SF  | C-13 | AVAILABLE                 | 2,100 SF |  |
| C-05                                                         | Lendmark Financial                     | 1,800 SF  | C-14 | World Nails               | 900 SF   |  |
| C-06                                                         | Wings & Seafood                        | 900 SF    | C-15 | Pho Viet 1                | 3,400 SF |  |
| C-07                                                         | Allstate Insurance                     | 900 SF    |      |                           |          |  |
| The Sembler Company   800.940.6000   https://www.sembler.com |                                        |           |      |                           |          |  |