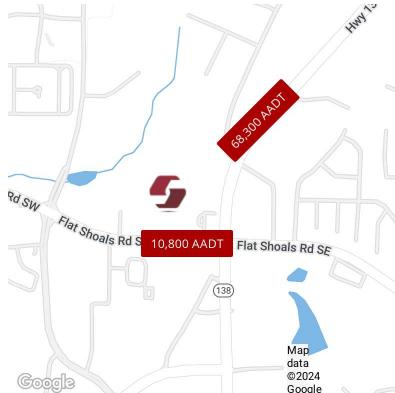

### PROPERTY HIGHLIGHTS

- Located off the high-traffic corridor of I-20, which connects commuters from Atlanta to Conyers, on the "going-home" side of the road for all Atlanta commuters living south of I-20
- In the heart of Conyer's major retail corridor with 1.3M SF of retail within a 1-mile radius
- Conyers Square's Kroger location boasts the most grocery store visits in a 5-mile radius according to 2020 Placer.ai consumer data
- The Eastmore Community Development, just 2.5 miles from the center, will include 300,000 SF of retail space 220,000 SF of office space, 1,400 residential units, and a 9-story hotel.