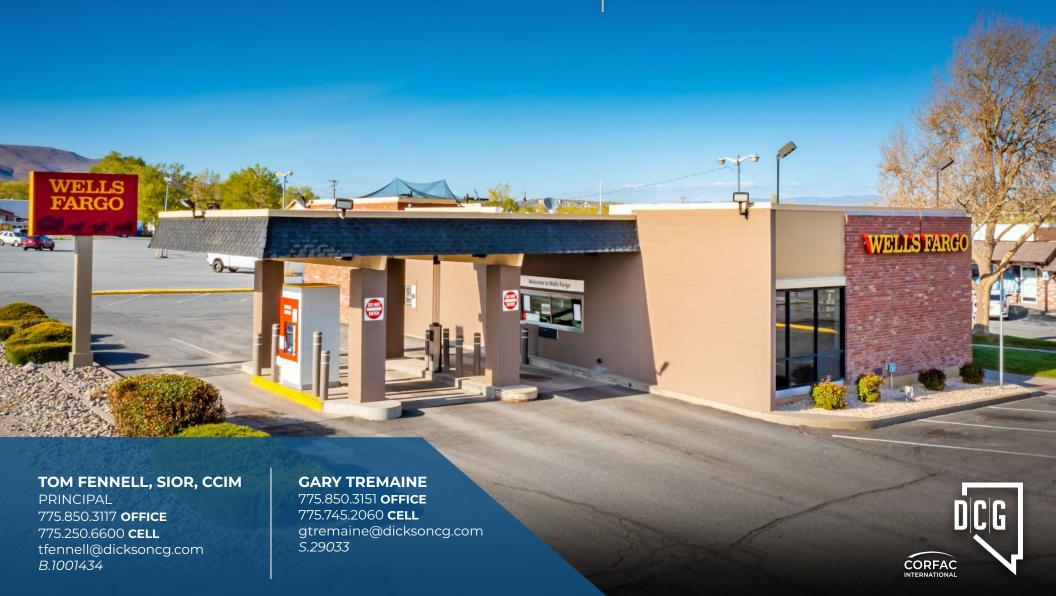

# DRIVE THROUGH RETAIL / OFFICE FOR SALE

SALE PRICE | \$895,000

BUILDING SIZE | 2,891 SF

LAND SIZE | 0.23 ACRES

ZONING | (GC) GENERAL COMMERCIAL

APN | 085-162-01

The subject property has frontage on Sun Valley Boulevard, the main arterial road within the Sun Valley submarket. The 2,891± SF freestanding retail/office building is located next to one of the last remaining Scolari's Food Company in Northern Nevada, across the street from AutoZone & CVS. This is within the main retail sector of this community, where roughly 22,000± residents are located. The average daily traffic count is 29,900 vehicles per day on Sun Valley Boulevard.

# TOM FENNELL, SIOR, CCIM

PRINCIPAL 775.850.3117 **OFFICE** 775.250.6600 **CELL** tfennell@dicksoncg.com *B.1001434* 

## **GARY TREMAINE**

775.850.3151 **OFFICE** 775.745.2060 **CELL** gtremaine@dicksoncg.com *S.29033* 