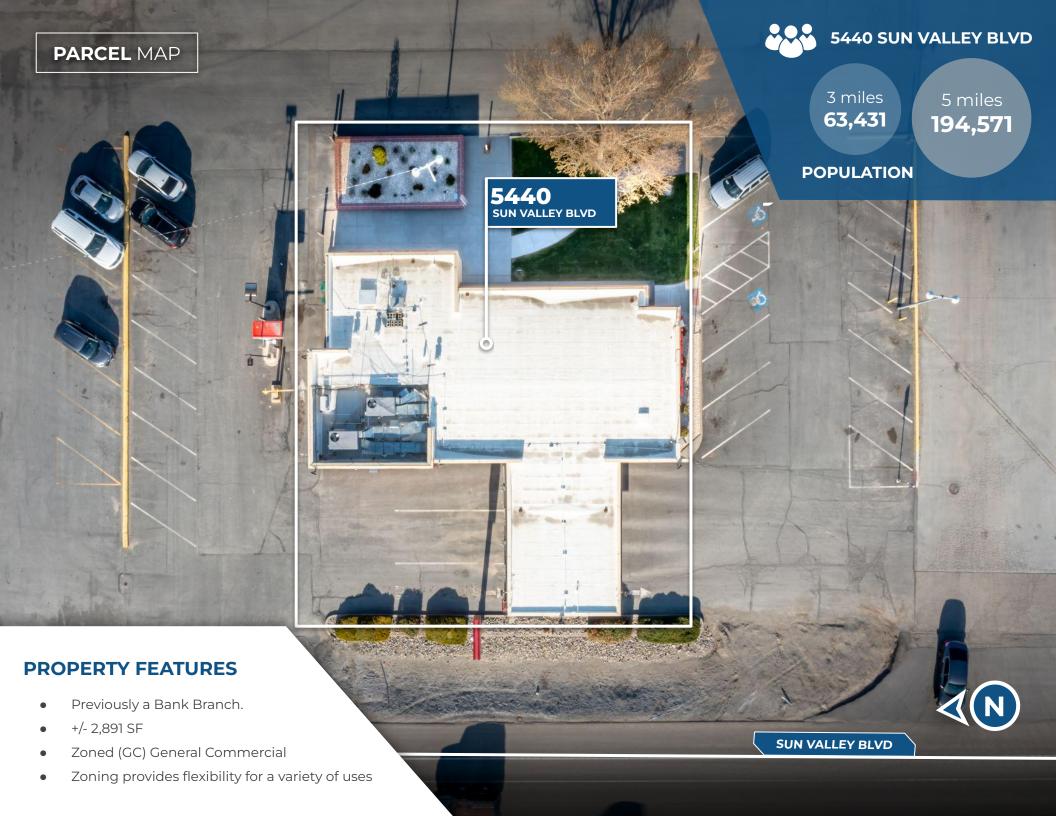

# DRIVE THROUGH RETAIL / OFFICE FOR SALE

SALE PRICE | \$895,000

BUILDING SIZE | 2,891 SF

LAND SIZE | 0.23 ACRES

ZONING | (GC) GENERAL COMMERCIAL

APN | 085-162-01

The subject property has frontage on Sun Valley Boulevard, the main arterial road within the Sun Valley submarket. The 2,891± SF freestanding retail/office building is located next to one of the last remaining Scolari's Food Company in Northern Nevada, across the street from AutoZone & CVS. This is within the main retail sector of this community, where roughly 22,000± residents are located. The average daily traffic count is 29,900 vehicles per day on Sun Valley Boulevard.