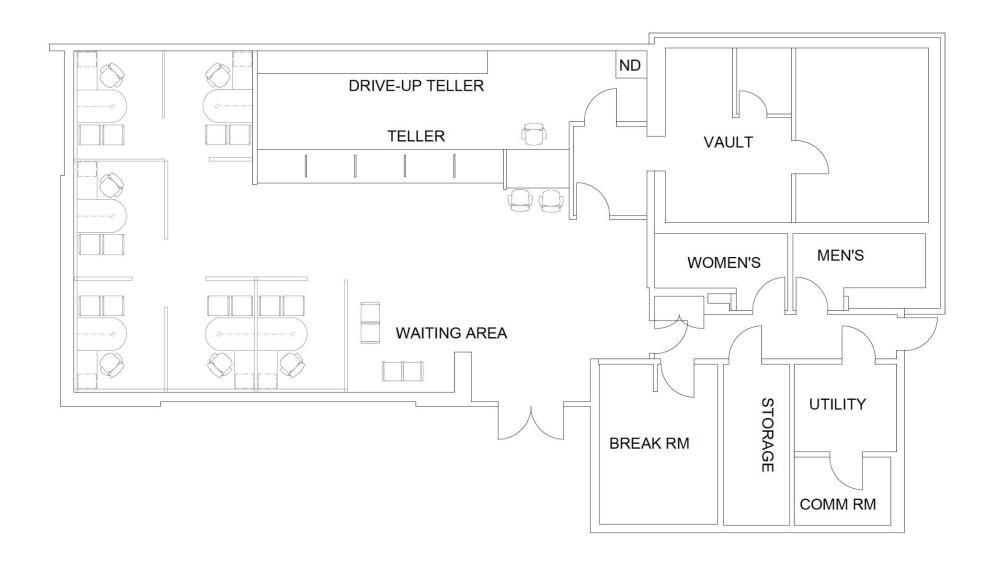

# DRIVE THROUGH RETAIL / OFFICE FOR SALE

SALE PRICE | \$895,000

BUILDING SIZE | 2,891 SF

LAND SIZE | 0.23 ACRES

ZONING | (GC) GENERAL COMMERCIAL

APN | 085-162-01

The subject property has frontage on Sun Valley Boulevard, the main arterial road within the Sun Valley submarket. The 2,891± SF freestanding retail/office building is located next to one of the last remaining Scolari's Food Company in Northern Nevada, across the street from AutoZone & CVS. This is within the main retail sector of this community, where roughly 22,000± residents are located. The average daily traffic count is 29,900 vehicles per day on Sun Valley Boulevard.