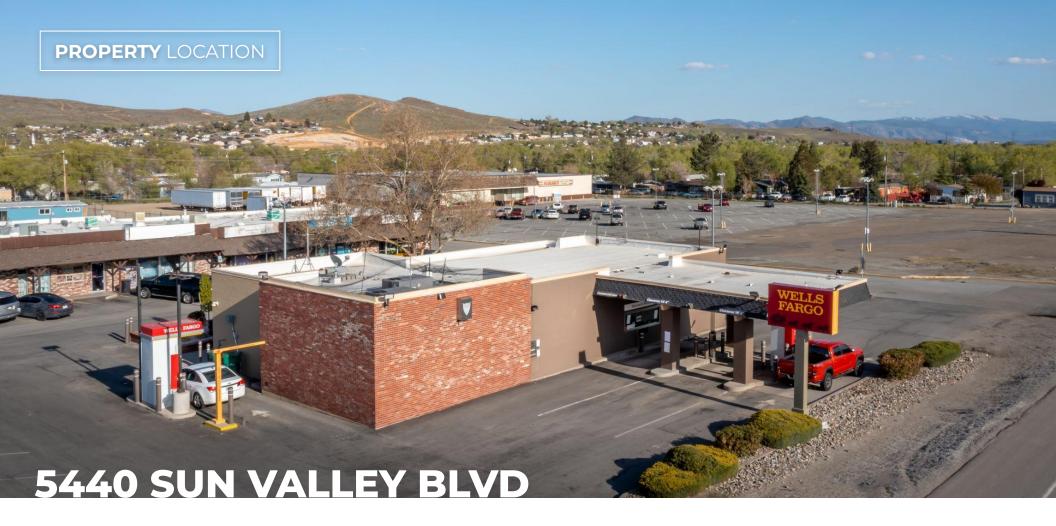

# DRIVE THROUGH RETAIL / OFFICE FOR SALE

SALE PRICE | \$895,000

BUILDING SIZE | 2,891 SF

LAND SIZE | 0.23 ACRES

ZONING | (GC) GENERAL COMMERCIAL

APN | 085-162-01

The subject property has frontage on Sun Valley Boulevard, the main arterial road within the Sun Valley submarket. The 2,891± SF freestanding retail/office building is located next to one of the last remaining Scolari's Food Company in Northern Nevada, across the street from AutoZone & CVS. This is within the main retail sector of this community, where roughly 22,000± residents are located. The average daily traffic count is 29,900 vehicles per day on Sun Valley Boulevard.