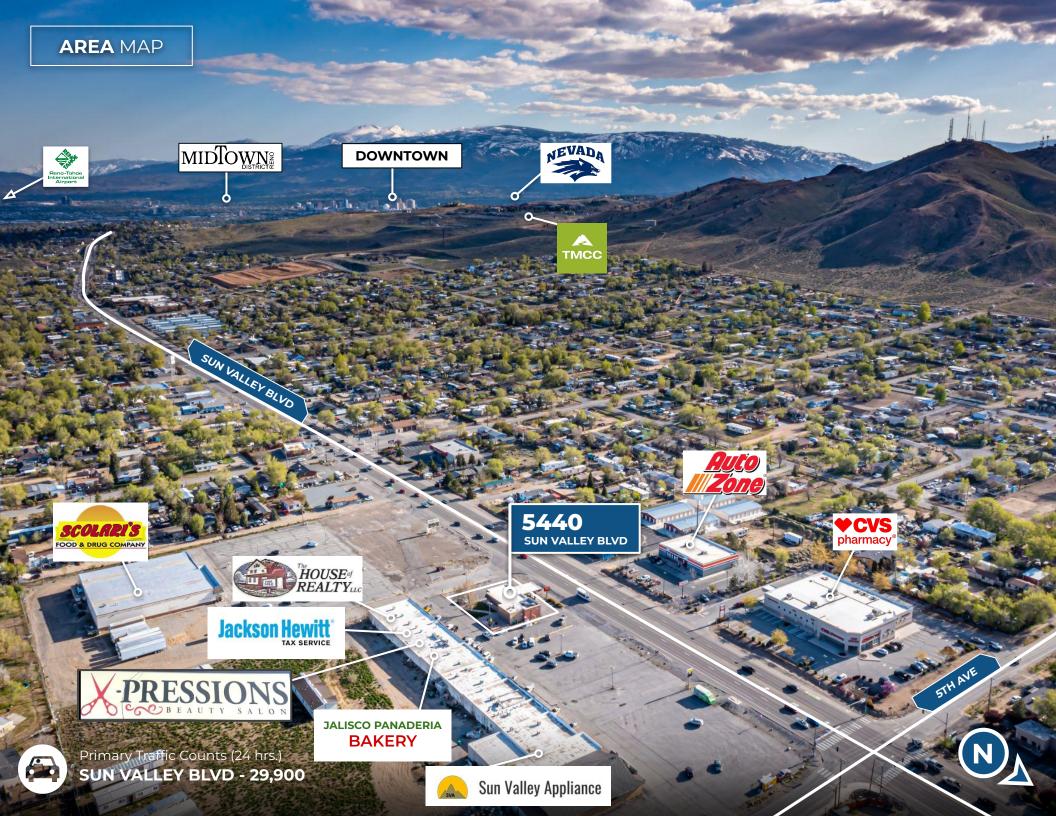

# DRIVE THROUGH RETAIL / OFFICE FOR SALE

SALE PRICE | \$895,000

BUILDING SIZE | 2,891 SF

LAND SIZE | 0.23 ACRES

ZONING | (GC) GENERAL COMMERCIAL

APN | 085-162-01

The subject property has frontage on Sun Valley Boulevard, the main arterial road within the Sun Valley submarket. The 2,891± SF freestanding retail/office building is located next to one of the last remaining Scolari's Food Company in Northern Nevada, across the street from AutoZone & CVS. This is within the main retail sector of this community, where roughly 22,000± residents are located. The average daily traffic count is 29,900 vehicles per day on Sun Valley Boulevard.