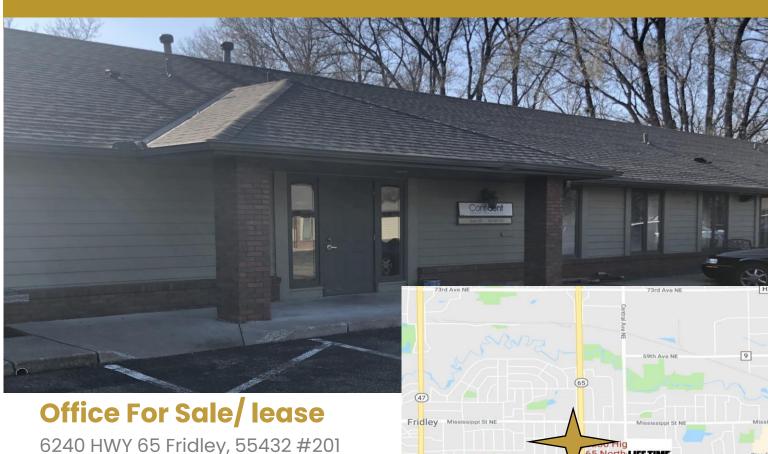

## **FOR SALE**

## **AVAILABLE SPACE**

- **◆ CONVENIENT LOCATION 1 MILE FROM I694**
- ♦ 2,135 SQUARE FEET
- ◆ BUILDING CONSTRUCTED IN 1992
- **♦ KITCHENETTE / BREAKROOM**
- **♦ MULTIPLE LARGE PRIVATE OFFICES**
- WINDOWS PROVIDING NATURAL LIGHT
- **♦ RENOVATED JANUARY 2024**

Asking Price; \$299,000.00 (\$140 psf) Lease rate: \$20.00 psf gross

**FOR MORE** INFORMATION, CONTACT

**Bradee Thompson** 

612-355-0750 bthompson@premiercom mercialproperties.com

## FOR SALE

**CONTACT:** Bradee Thompson **MOBILE:** 612-355-0750 **EMAIL:** bthompson@premiercommercialproperties.com Hwy65NE Moore Lake Dental . Banquets of Minnesota Hwy 65 NE 63rd Ave NE Dreamers Child Care 63rd Ave NE Fridley Liquor Liquor store Dave's Sport Shop Sporting goods store Kings Restaurant lighway (Korean Cuisine) Takeout 65 Northeast Gran Baker Ave NE Miller Funeral Home & Crematory Ax-Man Surplus Stores Hwy 65 NE Surplus store Moore Than W Moore Lake Dr NE E Moore Lake Dr