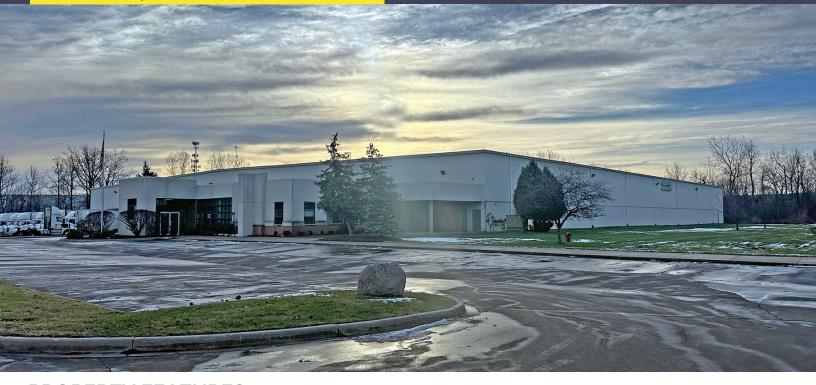

# 220 N. ALLOY DRIVE FENTON, MICHIGAN

INDUSTRIAL FOR SALE OR LEASE 103,896 Square Feet Available

### **NEWER ROOF & PARKING LOT**

#### **PROPERTY FEATURES**

- 103,896 square feet available
- 6,552 square feet office
- 24' clear height ESFR Fire Suppression
- (1) 10' x 12' grade level door, (9) truckwells
- 1500 amps, 480 volts, 3-phase power est.
- Outstanding distribution building/campus setting
- 1 mile from US-23 on and off ramps
- Approximately 25,000 square feet for expansion
- Excellent truck and employee parking
- Located on 7.297 acres
- Lease Rate: \$7.00/sq. ft. NNN
- Sale Price: \$9,000,000 (\$82.18/sq. ft.)