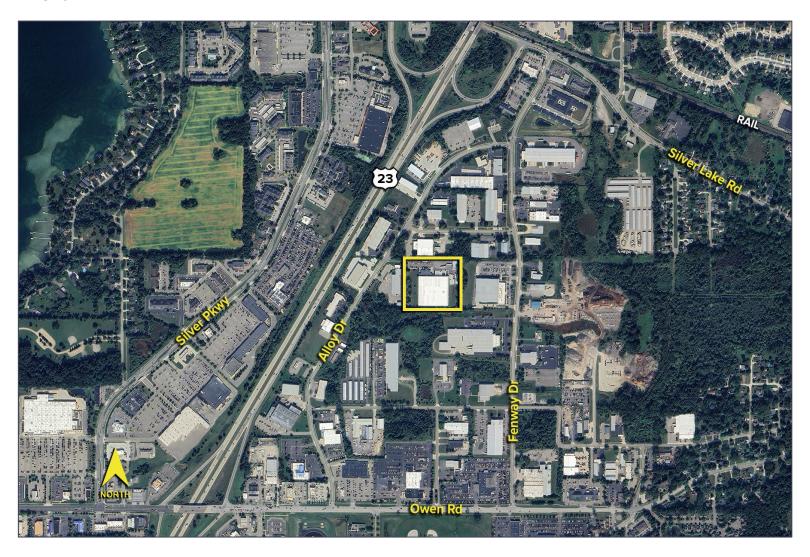

Sale or Lease

103,896 Square Feet AVAILABLE

#### **Additional Photos**













For more information, please contact:

JACK TOWNSEND (248) 948 0115 jtownsend@signatureassociates.com CHRISTOPHER M. D'ANGELO (248) 948 0109 cdangelo@signatureassociates.com SIGNATURE ASSOCIATES

One Towne Square, Suite 1200 Southfield, MI 48076 www.signatureassociates.com

Industrial For Sale or Lease

103,896 Square Feet AVAILABLE





For more information, please contact:

JACK TOWNSEND (248) 948 0115 jtownsend@signatureassociates.com

CHRISTOPHER M. D'ANGELO (248) 948 0109 cdangelo@signatureassociates.com

### SIGNATURE ASSOCIATES

One Towne Square, Suite 1200 Southfield, MI 48076 www.signatureassociates.com

#### Floor Plan



Industrial For Sale or Lease

103,896 Square Feet AVAILABLE

#### Aerial