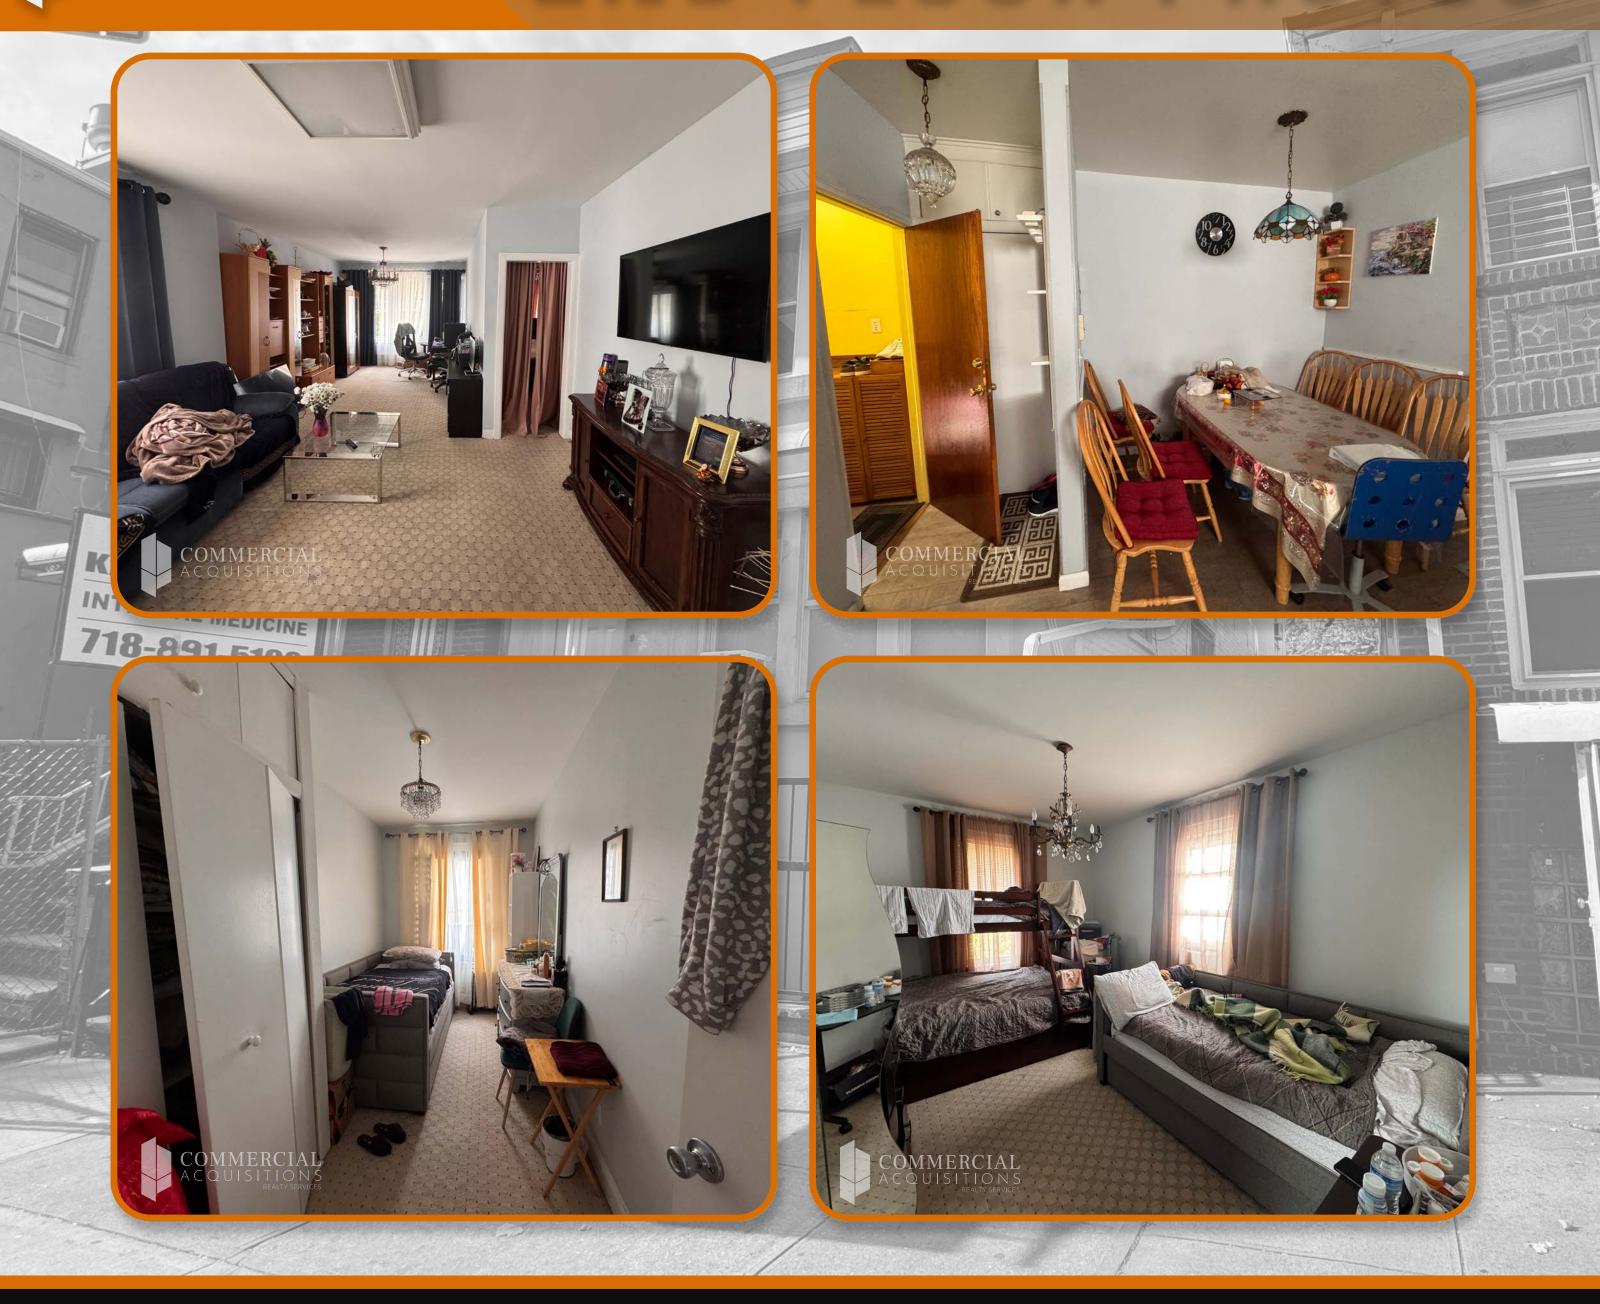

ON BEACH AVENUE**& OCEAN VIEW AVENUE

### **LOT SIZE**

23 FT X 100 FT

### **BUILDING SIZE**

18.5 FT X 61 FT TOTAL SF: 3,396

- · LOWER LEVEL: MEDICAL OFFICE
- 1ST FLOOR: MEDICAL OFFICE
- 2ND FLOOR: 3 BEDROOM APARTMENT

### STORIES

2 STORIES + LOWER LEVEL

**ASKING PRICE** \$1,199,000

### NEIGHBORHOOD

**BRIGHTON BEACH** 

### **ANNUAL TAXES**

\$22,221

### **BLOCK & LOT**

08715-0034

#### ZONING

R6, C1-3

### COMMENTS

- 3 STORY MIXED-USE BUILDING
- ALL TENANTS ON MONTH-TO-MONTH LEASE
- LOWER LEVEL DELIVERED VACANT
- PARKING IN REAR FOR 3 VEHICLES
- EASY ACCESS TO PUBLIC TRANSPORTATION & BELT PKWY



## PROPERTY DETAILS





**NEIGHBORHOOD**BRIGHTON BEACH



**BLOCK & LOT** 08715-0034



**ZONING** R6, C1-3



# FIRST FLOOR PHOTOS





# LOWER LEVEL PHOTOS





# 2ND FLOOR PHOTOS





# REAR VARD PHOTO





### CERTIFICATE OF OCCUPANCY



THE CITY OF NEW YORK



#### DEPARTMENT OF BUILDINGS CERTIFICATE OF OCCUPANCY

BOROUGH BROOKLYN

DATE: DEC 1 4 1999 NO. 300790605

ZONING DISTRICT C1-3 This certificate supersedes C.O. NO THIS CERTIFIES that the new-altered-existing-building-premises located at

Block 8715 Lot 34

3084 Brighton 13 Street CONFORMS SUBSTANTIALLY TO THE APPROVED PLANS AND SPECIFICATIONS AND TO THE REQUIREMENTS OF ALL APPLICABLE LAWS, RULES, AND REGULATIONS FOR THE USES AND OCCUPANCIES SPECIFIED HEREIN.

#### PERMISSIBLE USE AND OCCUPANCY

|     | DESCRIPTION OF USE | BUILDING<br>CODE<br>OCCUPANCY<br>GROUP | DOMING<br>USE GROUP | BUILDING<br>CODE<br>HABITABLE<br>ROOMS | ZOHING<br>DWELLING<br>ON HOOMING<br>LINES | HEROLIM<br>HO OF<br>PERSONS<br>PERMITTE