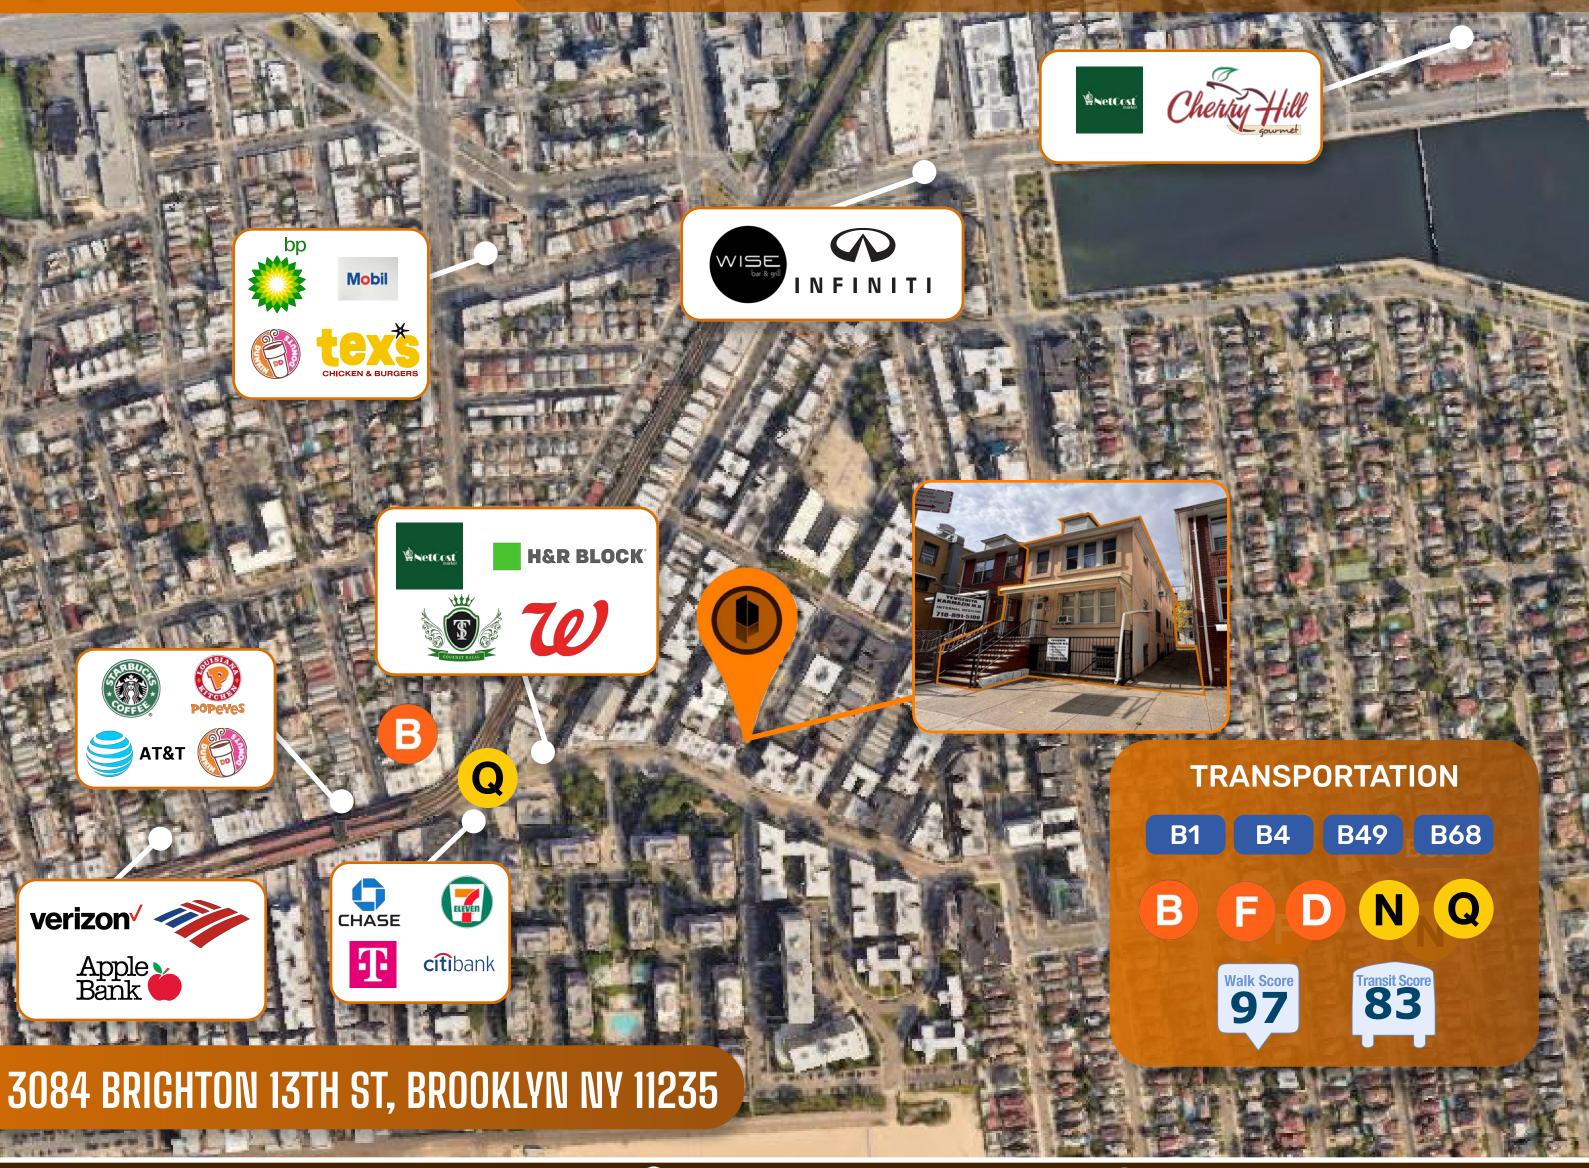

### **LOCATION INFO**

**BETWEEN BRIGHTON BEACH AVENUE**& OCEAN VIEW AVENUE

### NEIGHBORHOOD

**BRIGHTON BEACH** 

### COMMENTS

- 3 STORY MIXED-USE BUILDING
- ALL TENANTS ON MONTH-TO-MONTH LEASE
- LOWER LEVEL DELIVERED VACANT
- PARKING IN REAR FOR 3 VEHICLES
- EASY ACCESS TO PUBLIC TRANSPORTATION & BELT PKWY