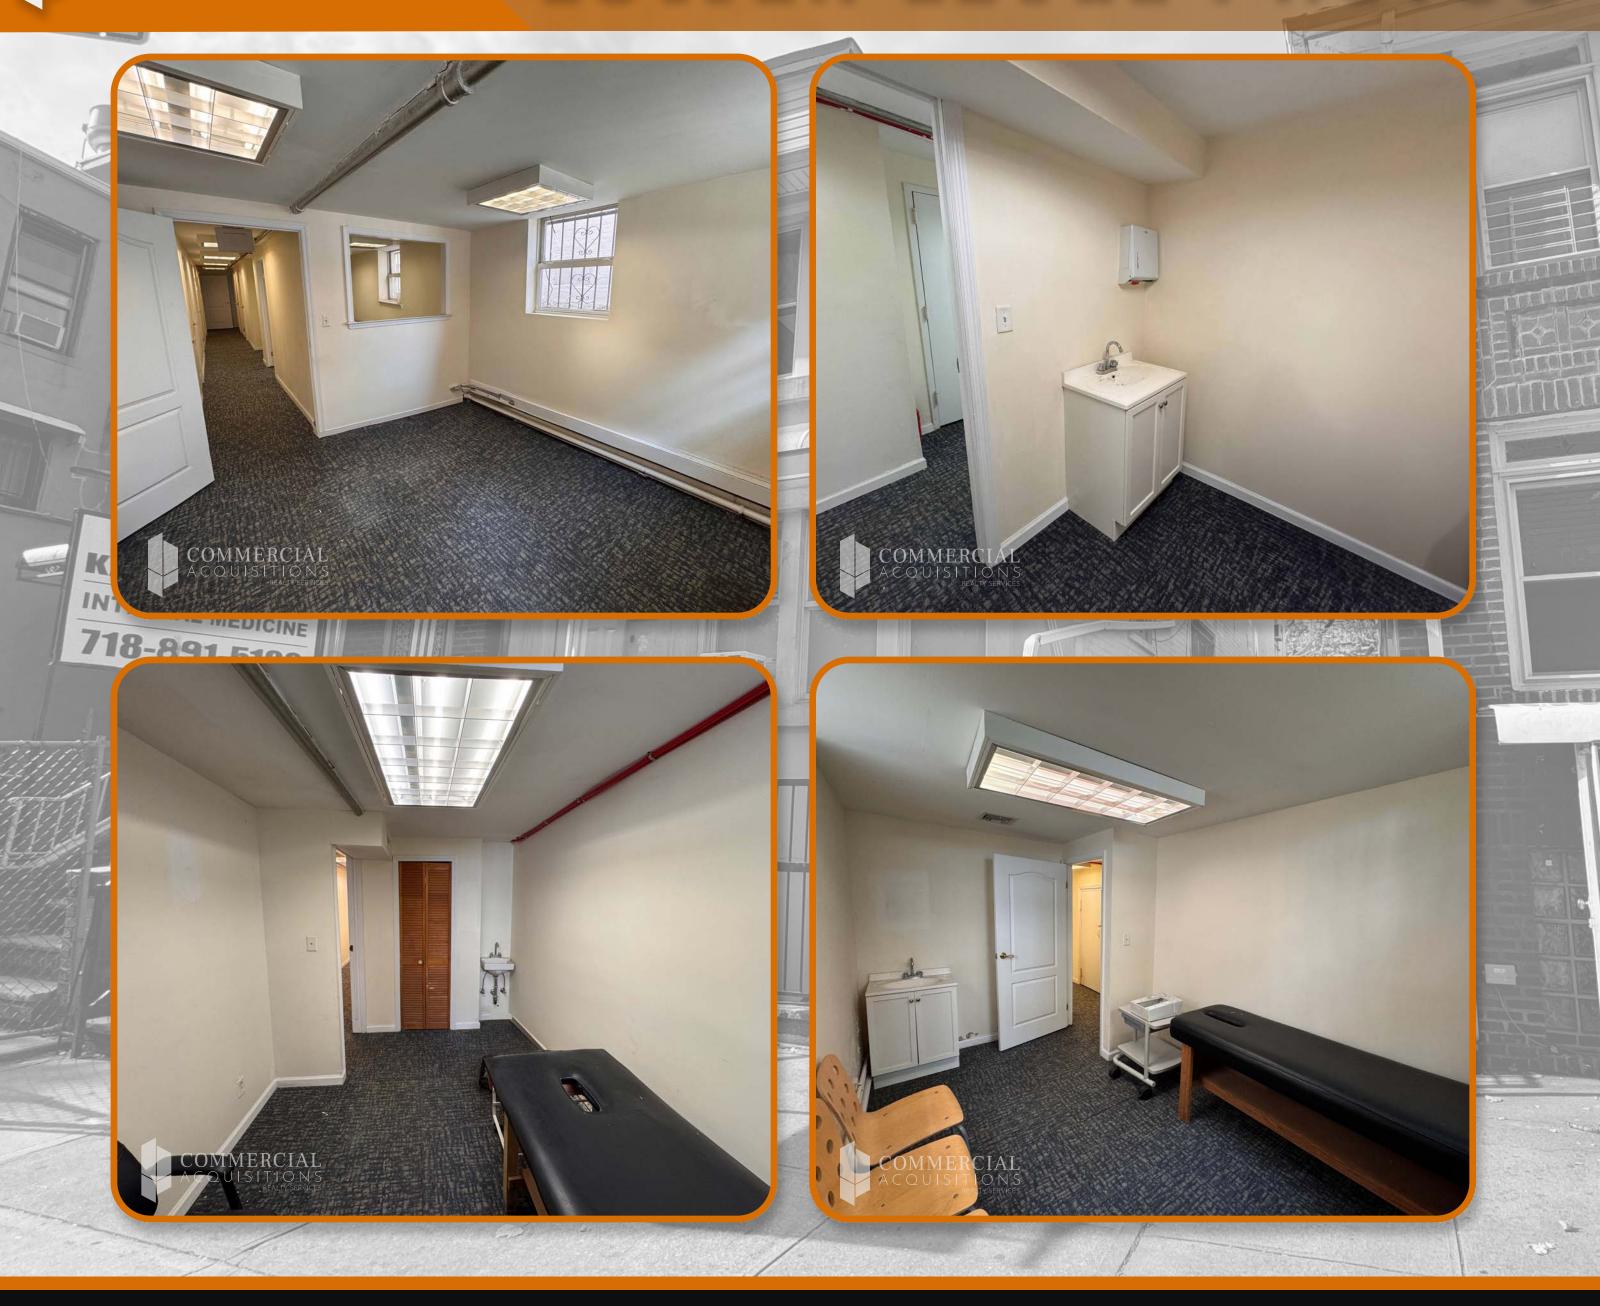

INFO**

**BETWEEN BRIGHTON BEACH AVENUE**& OCEAN VIEW AVENUE

### **LOT SIZE**

23 FT X 100 FT

### **BUILDING SIZE**

18.5 FT X 61 FT TOTAL SF: 3,396

- · LOWER LEVEL: MEDICAL OFFICE
- 1ST FLOOR: MEDICAL OFFICE
- 2ND FLOOR: 3 BEDROOM APARTMENT

### STORIES

2 STORIES + LOWER LEVEL

**ASKING PRICE** \$1,199,000

### NEIGHBORHOOD

**BRIGHTON BEACH** 

### **ANNUAL TAXES**

\$22,221

### **BLOCK & LOT**

08715-0034

#### ZONING

R6, C1-3

### COMMENTS

- 3 STORY MIXED-USE BUILDING
- ALL TENANTS ON MONTH-TO-MONTH LEASE
- LOWER LEVEL DELIVERED VACANT
- PARKING IN REAR FOR 3 VEHICLES
- EASY ACCESS TO PUBLIC TRANSPORTATION & BELT PKWY



## PROPERTY DETAILS





**NEIGHBORHOOD**BRIGHTON BEACH



**BLOCK & LOT** 08715-0034



**ZONING** R6, C1-3



# FIRST FLOOR PHOTOS





# LOWER LEVEL PHOTOS





# 2ND FLOOR PHOTOS





# REAR VARD PHOTO





### CERTIFICATE OF OCCUPANCY



THE CITY OF NEW YORK



#### DEPARTMENT OF BUILDINGS CERTIFICATE OF OCCUPANCY

BOROUGH BROOKLYN

DATE: DEC 1 4 1999 NO. 300790605

ZONING DISTRICT C1-3 This certificate supersedes C.O. NO THIS CERTIFIES that the new-altered-existing-building-premises located at

Block 8715 Lot 34

3084 Brighton 13 Street CONFORMS SUBSTANTIALLY TO THE APPROVED PLANS AND SPECIFICATIONS AND TO THE REQUIREMENTS OF ALL APPLICABLE LAWS, RULES, AND REGULATIONS FOR THE USES AND OCCUPANCIES SPECIFIED HEREIN.

#### PERMISSIBLE USE AND OCCUPANCY

|     | DESCRIPTION OF USE | BUILDING<br>CODE<br>OCCUPANCY<br>GROUP | DOMING<br>USE GROUP | BUILDING<br>CODE<br>HABITABLE<br>ROOMS | ZOHING<br>DWELLING<br>ON HOOMING<br>LINES | HEROLIM<br>HO O