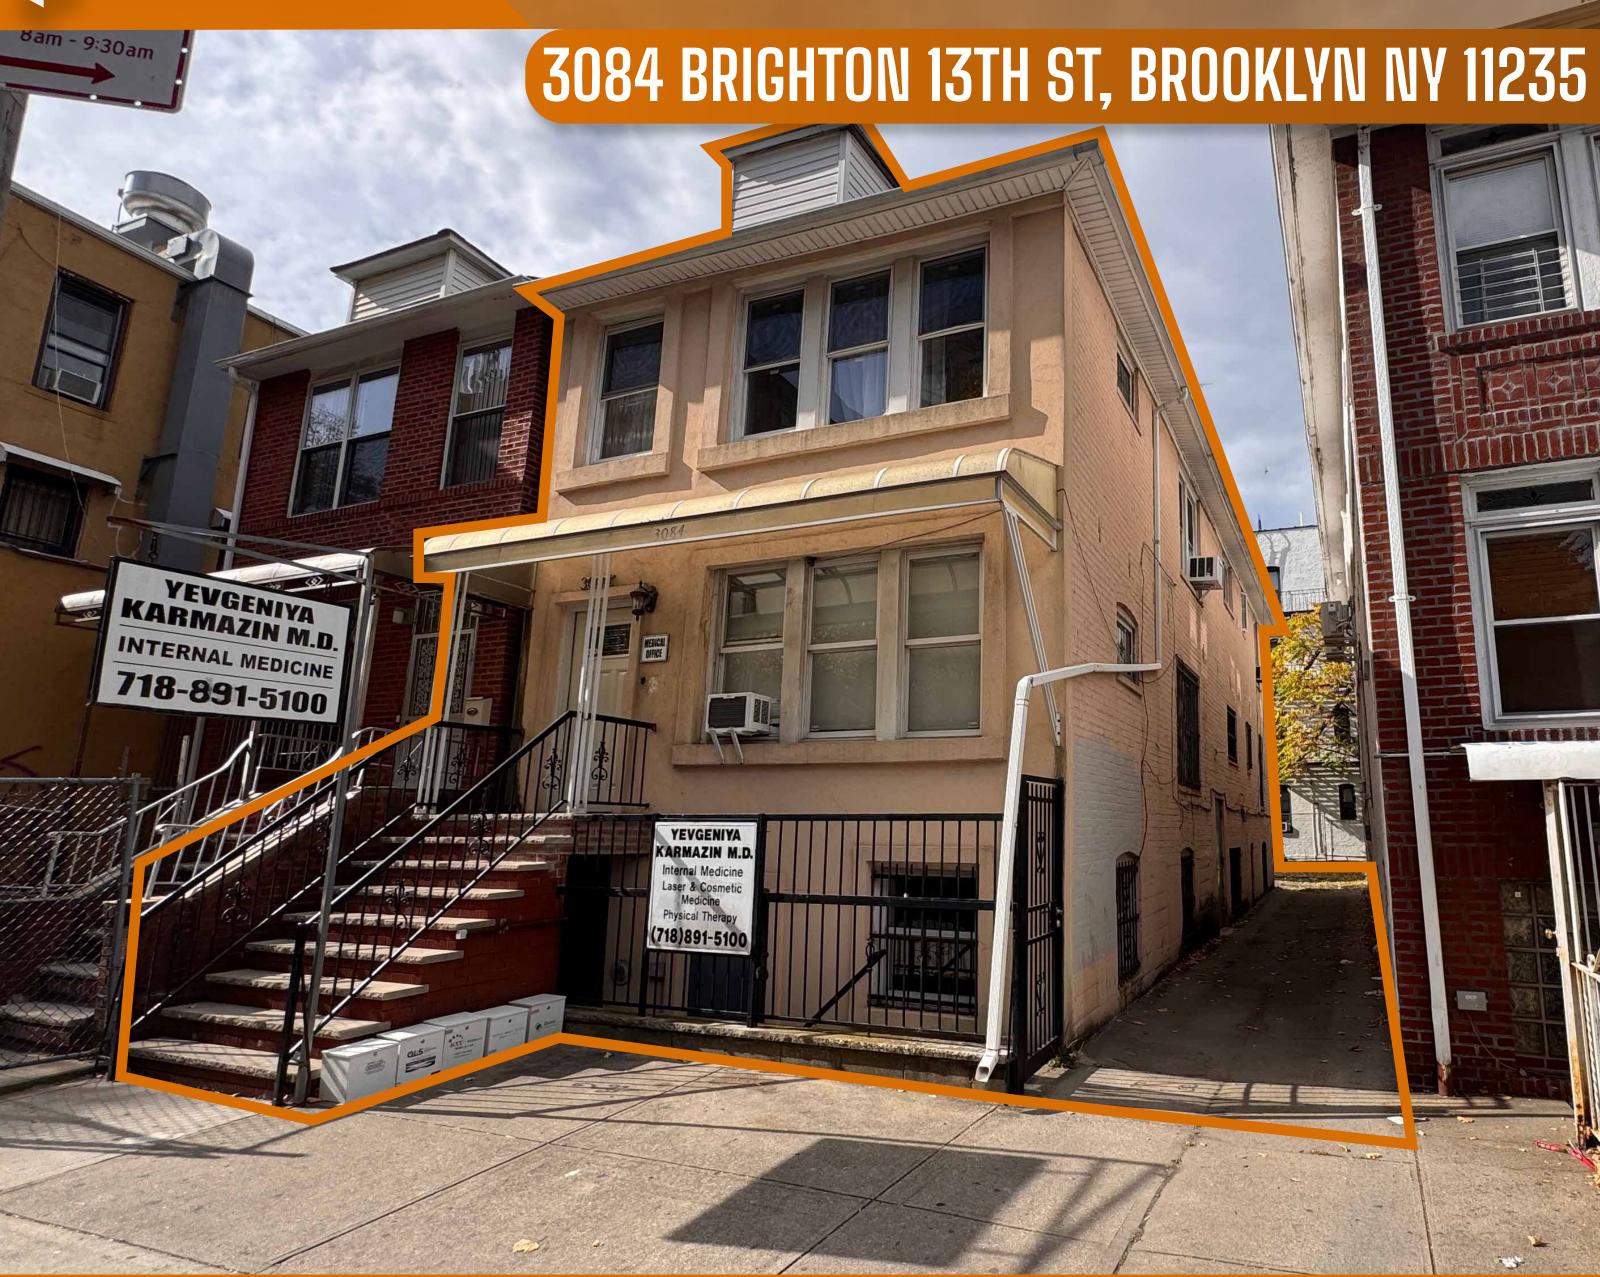

### MIXED-USE PROPERTY FOR SALE

### **LOCATION INFO**

**BETWEEN BRIGHTON BEACH AVENUE**& OCEAN VIEW AVENUE

### **BUILDING SIZE**

18.5 FT X 61 FT TOTAL SF: 3,396

- · LOWER LEVEL: MEDICAL OFFICE
- 1ST FLOOR: MEDICAL OFFICE
- 2ND FLOOR: 3 BEDROOM APARTMENT

### STORIES

2 STORIES + LOWER LEVEL

**ASKING PRICE** \$1,199,000

### COMMENTS

- 3 STORY MIXED-USE BUILDING
- ALL TENANTS ON MONTH-TO-MONTH LEASE
- LOWER LEVEL DELIVERED VACANT
- PARKING IN REAR FOR 3 VEHICLES
- EASY ACCESS TO PUBLIC TRANSPORTATION & BELT PKWY