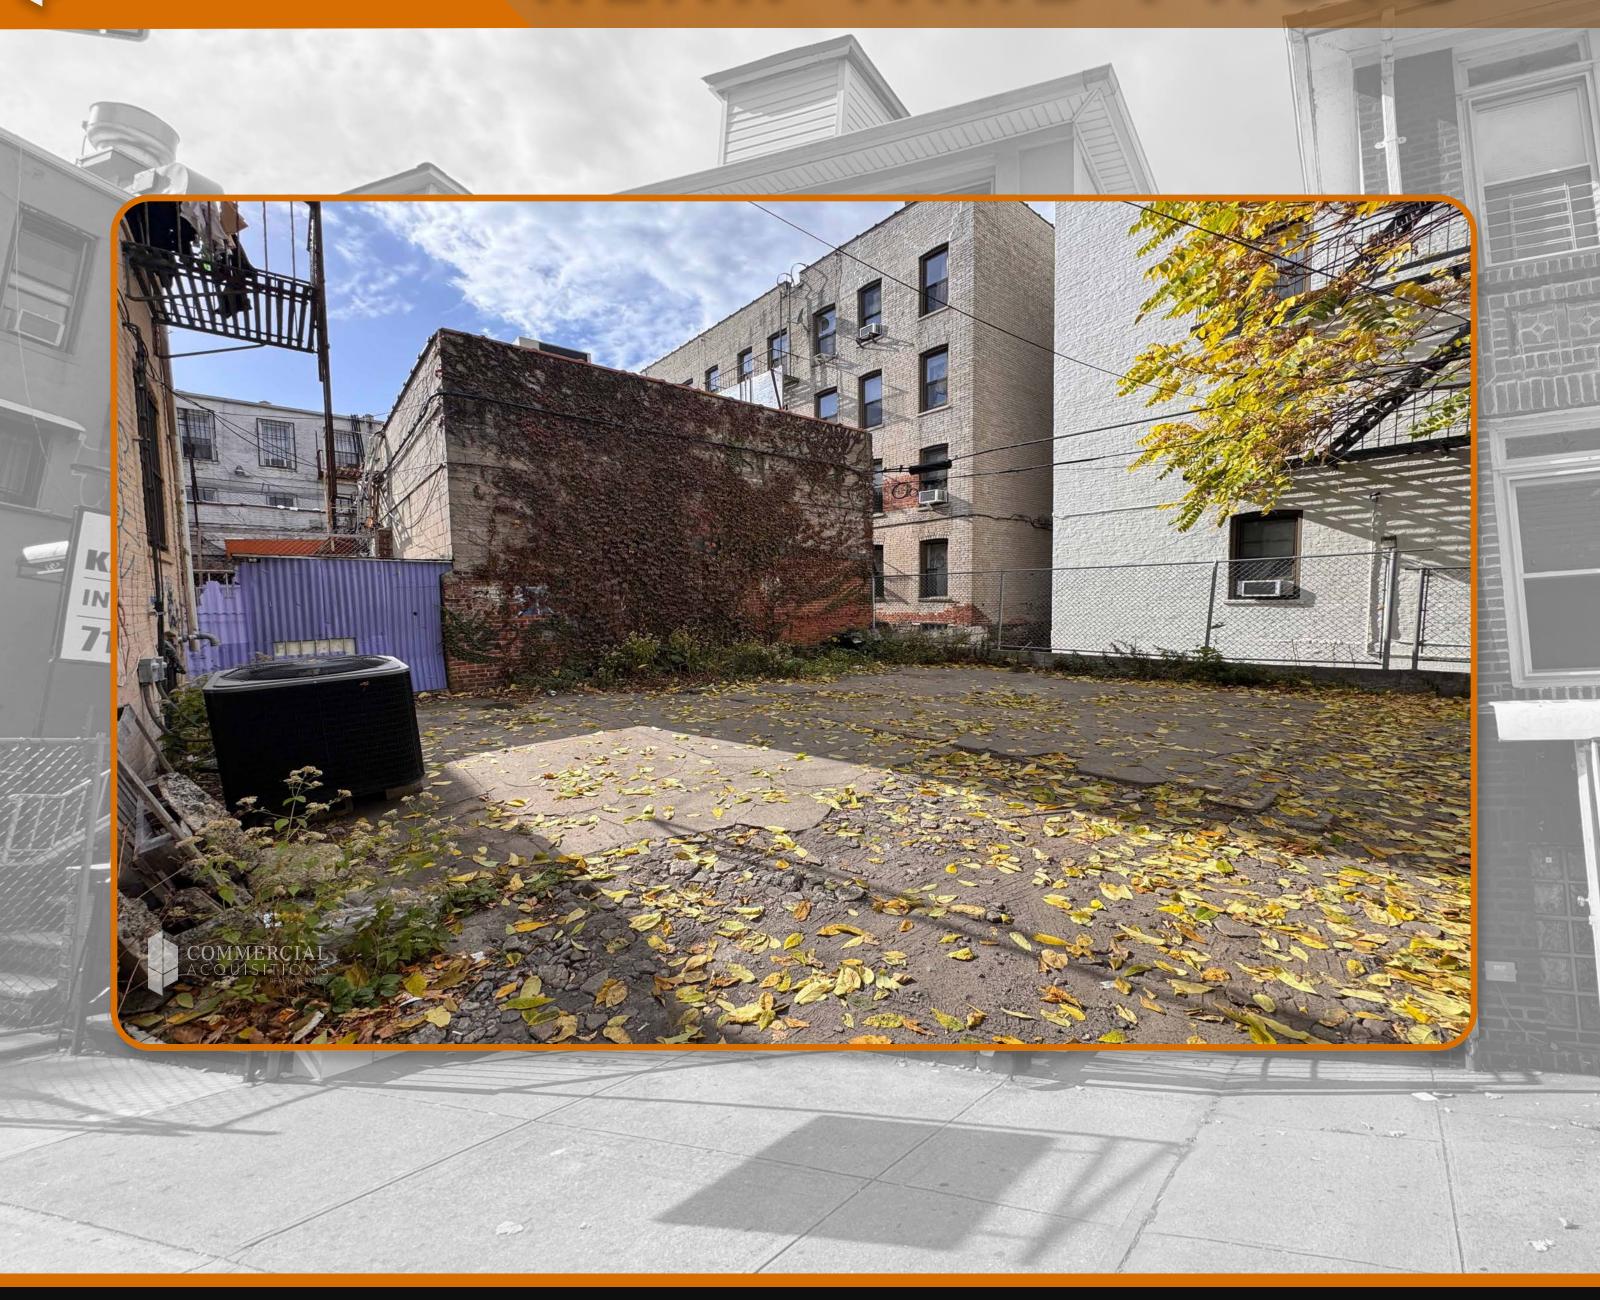

N VIEW AVENUE

### **LOT SIZE**

23 FT X 100 FT

### **BUILDING SIZE**

18.5 FT X 61 FT TOTAL SF: 3,396

- · LOWER LEVEL: MEDICAL OFFICE
- 1ST FLOOR: MEDICAL OFFICE
- 2ND FLOOR: 3 BEDROOM APARTMENT

### STORIES

2 STORIES + LOWER LEVEL

**ASKING PRICE** \$1,199,000

### NEIGHBORHOOD

**BRIGHTON BEACH** 

### **ANNUAL TAXES**

\$22,221

### **BLOCK & LOT**

08715-0034

#### ZONING

R6, C1-3

### COMMENTS

- 3 STORY MIXED-USE BUILDING
- ALL TENANTS ON MONTH-TO-MONTH LEASE
- LOWER LEVEL DELIVERED VACANT
- PARKING IN REAR FOR 3 VEHICLES
- EASY ACCESS TO PUBLIC TRANSPORTATION & BELT PKWY



## PROPERTY DETAILS





**NEIGHBORHOOD**BRIGHTON BEACH



**BLOCK & LOT** 08715-0034



**ZONING** R6, C1-3



# FIRST FLOOR PHOTOS





# LOWER LEVEL PHOTOS





# 2ND FLOOR PHOTOS





# REAR VARD PHOTO





### CERTIFICATE OF OCCUPANCY



THE CITY OF NEW YORK



#### DEPARTMENT OF BUILDINGS CERTIFICATE OF OCCUPANCY

BOROUGH BROOKLYN

DATE: DEC 1 4 1999 NO. 300790605

ZONING DISTRICT C1-3 This certificate supersedes C.O. NO THIS CERTIFIES that the new-altered-existing-building-premises located at

Block 8715 Lot 34

3084 Brighton 13 Street CONFORMS SUBSTANTIALLY TO THE APPROVED PLANS AND SPECIFICATIONS AND TO THE REQUIREMENTS OF ALL APPLICABLE LAWS, RULES, AND REGULATIONS FOR THE USES AND OCCUPANCIES SPECIFIED HEREIN.

#### PERMISSIBLE USE AND OCCUPANCY

|     | DESCRIPTION OF USE | BUILDING<br>CODE<br>OCCUPANCY<br>GROUP | DOMING<br>USE GROUP | BUILDING<br>CODE<br>HABITABLE<br>ROOMS | ZOHING<br>DWELLING<br>ON HOOMING<br>LINES | HEROLIM<br>HO OF<br>PERSONS<br>PERMITTED | LINE LOAD<br>LOS PE