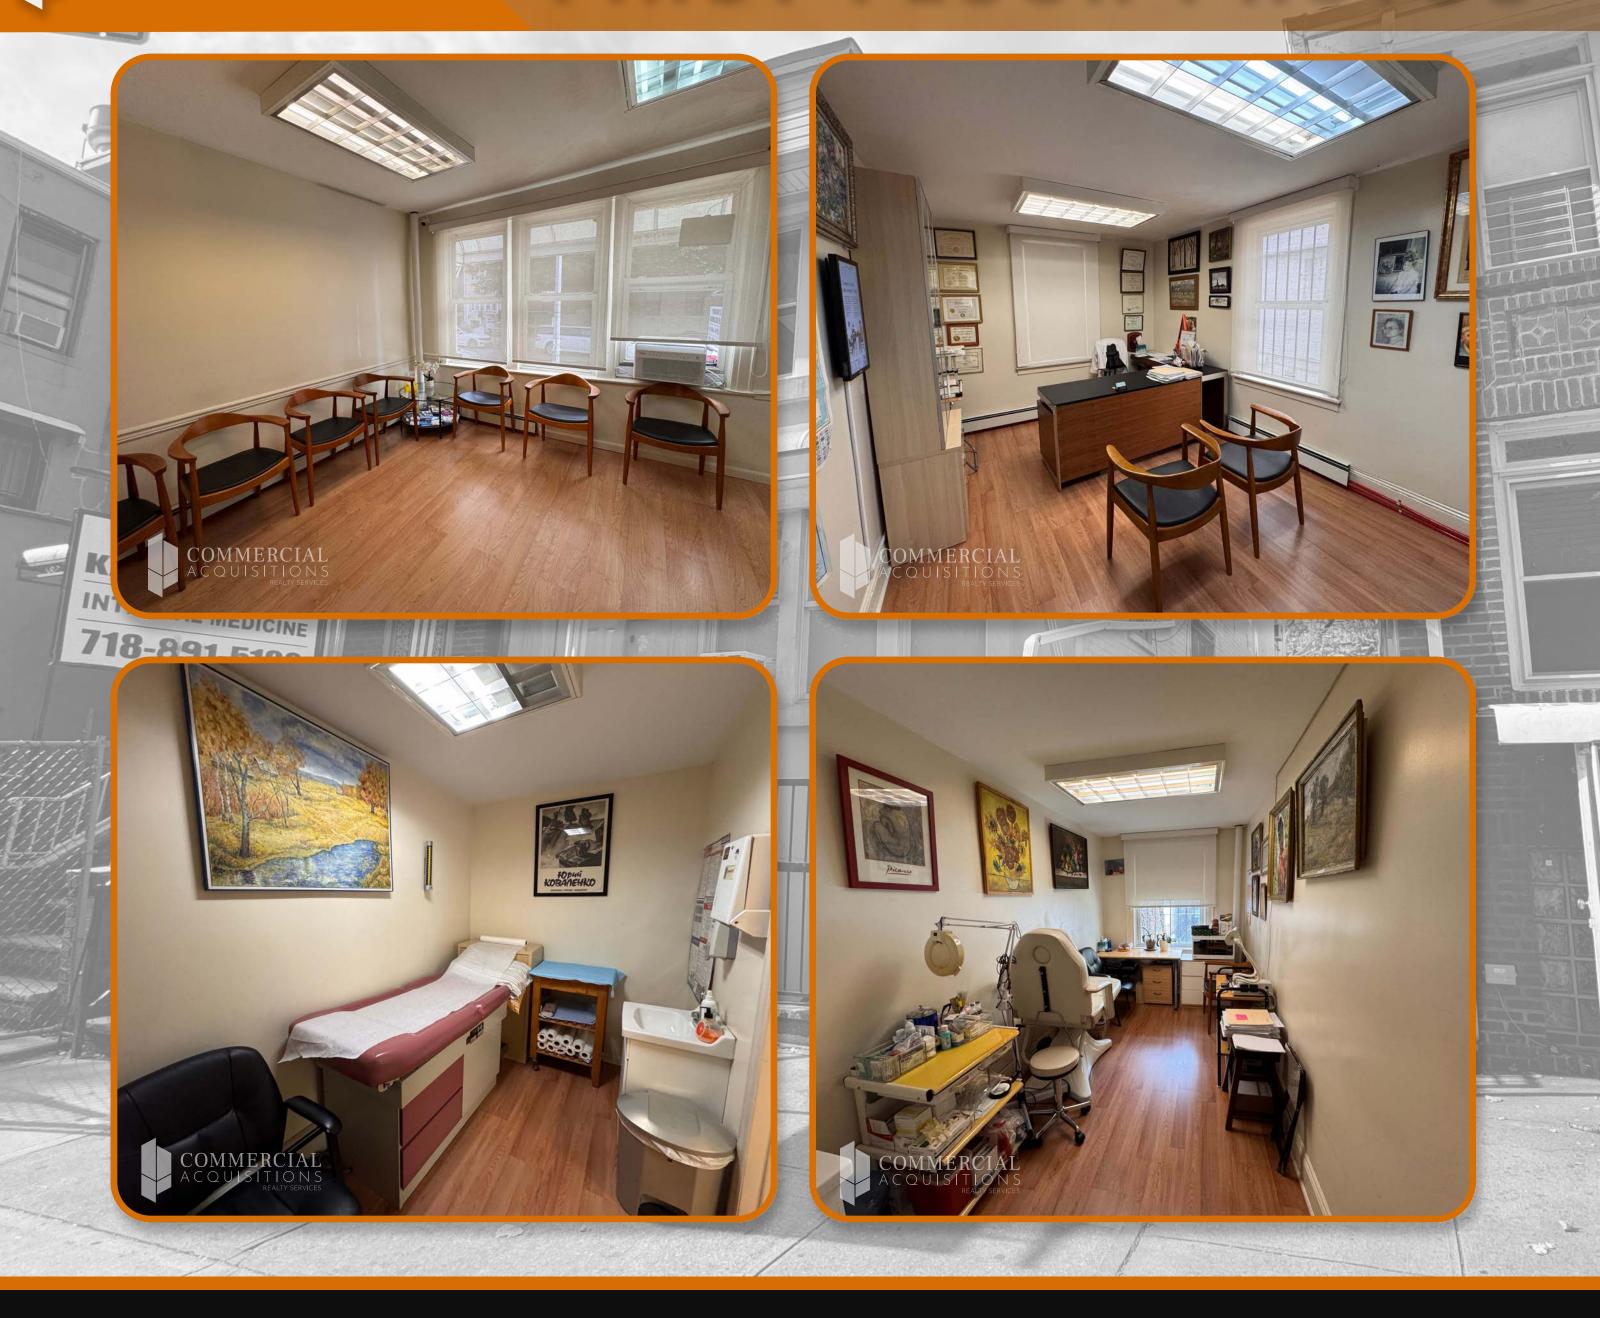

Y DETAILS

### **LOCATION INFO**

**BETWEEN BRIGHTON BEACH AVENUE**& OCEAN VIEW AVENUE

### **LOT SIZE**

23 FT X 100 FT

### **BUILDING SIZE**

18.5 FT X 61 FT TOTAL SF: 3,396

- · LOWER LEVEL: MEDICAL OFFICE
- 1ST FLOOR: MEDICAL OFFICE
- 2ND FLOOR: 3 BEDROOM APARTMENT

### STORIES

2 STORIES + LOWER LEVEL

**ASKING PRICE** \$1,199,000

### NEIGHBORHOOD

**BRIGHTON BEACH** 

### **ANNUAL TAXES**

\$22,221

### **BLOCK & LOT**

08715-0034

#### ZONING

R6, C1-3

### COMMENTS

- 3 STORY MIXED-USE BUILDING
- ALL TENANTS ON MONTH-TO-MONTH LEASE
- LOWER LEVEL DELIVERED VACANT
- PARKING IN REAR FOR 3 VEHICLES
- EASY ACCESS TO PUBLIC TRANSPORTATION & BELT PKWY



## PROPERTY DETAILS





**NEIGHBORHOOD**BRIGHTON BEACH



**BLOCK & LOT** 08715-0034



**ZONING** R6, C1-3



# FIRST FLOOR PHOTOS





# LOWER LEVEL PHOTOS





# 2ND FLOOR PHOTOS





# REAR VARD PHOTO





### CERTIFICATE OF OCCUPANCY



THE CITY OF NEW YORK



#### DEPARTMENT OF BUILDINGS CERTIFICATE OF OCCUPANCY

BOROUGH BROOKLYN

DATE: DEC 1 4 1999 NO. 300790605

ZONING DISTRICT C1-3 This certificate supersedes C.O. NO THIS CERTIFIES that the new-altered-existing-building-premises located at

Block 8715 Lot 34

3084 Brighton 13 Street CONFORMS SUBSTANTIALLY TO THE APPROVED PLANS AND SPECIFICATIONS AND TO THE REQUIREMENTS OF ALL APPLICABLE LAWS, RULES, AND REGULATIONS FOR THE USES AND OCCUPANCIES SPECIFIED HEREIN.

#### PERMISSIBLE USE AND OCCUPANCY

|     | DESCRIPTION OF USE | BUILDING<br>CODE<br>OCCUPANCY<br>GROUP | DOMING<br>USE GROUP | BUILDING<br>CODE<br>HABITABLE<br>ROOMS | ZOHING<br>DWELLING<br>ON HOOMING<