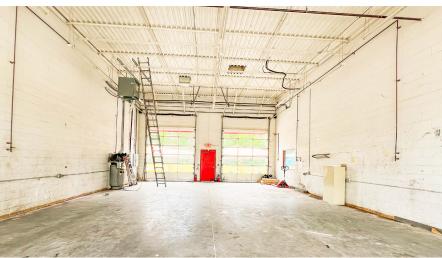

**Suite B** is a  $\pm$ 1,400 SF shop space with two bays and four rollup doors for \$1,900 per month rent and \$600 per month in CAM/NNN. This promotional rate runs through the end of January 2025.

The property is located near the busy intersection of Camp Creek Pkwy and Fulton Industrial Blvd with nearby traffic counts exceeding 39,000 VPD and 41,000 VPD respectively. It is in a retail pocket serving the Fulton Industrial Corridor. Taco Bell, Jersey Mikes Subs, Zaxby's, Waffle House and McDonald's all share access to Camp Fulton Way. Other noted businesses in the immediate area include USPS, QuickTrip, Bank of America, Wendy's, Ryder Truck, Averitt Express. Interstate 20 is 4 miles north of the subject property and downtown Atlanta lies just under 13 miles east of it.

| SUITE | SPACE SIZE | LEASE RATE               |
|-------|------------|--------------------------|
| В     | ±1,400 SF  | \$1,900/MO +\$600/MO CAM |

Information contained herein may have been provided by the seller, landlord or other outside sources. While deemed reliable, it may be estimated, projected, limited in scope and is subject to change or inaccuracies. Pertinent information should be independently confirmed prior to lease or purchase offer or within an applicable due diligence period.