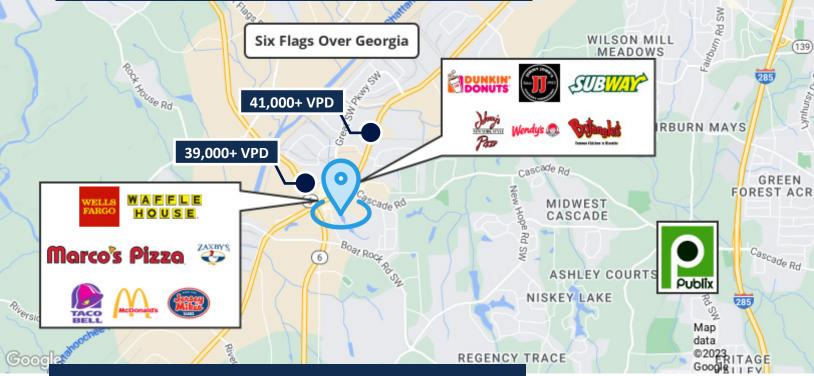

**Suite B** is a  $\pm$ 1,400 SF shop space with two bays and four rollup doors for \$1,900 per month rent and \$600 per month in CAM/NNN. This promotional rate runs through the end of January 2025.

The property is located near the busy intersection of Camp Creek Pkwy and Fulton Industrial Blvd with nearby traffic counts exceeding 39,000 VPD and 41,000 VPD respectively. It is in a retail pocket serving the Fulton Industrial Corridor. Taco Bell, Jersey Mikes Subs, Zaxby's, Waffle House and McDonald's all share access to Camp Fulton Way. Other noted businesses in the immediate area include USPS, QuickTrip, Bank of America, Wendy's, Ryder Truck, Averitt Express. Interstate 20 is 4 miles north of the subject property and downtown Atlanta lies just under 13 miles east of it.