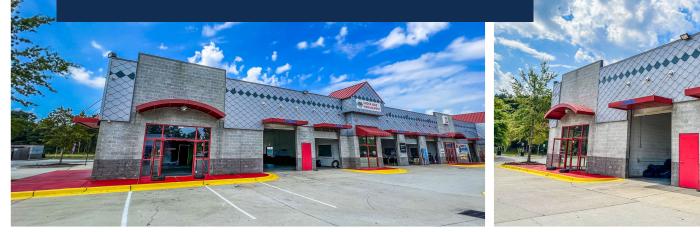

## **FOR LEASE** Automotive Retail Space

975 Camp Fulton Way SW South Fulton, GA 30336

### **OVERVIEW**

This  $\pm 10,803$  SF automotive property on  $\pm 1.79$  acres in southwest Atlanta has one suite available for immediate lease. Lease rates are starting rates for a preferred 3 to 5 year term.

**Suite B** is a  $\pm$ 1,400 SF shop space with two bays and four rollup doors for \$1,900 per month rent and \$600 per month in CAM/NNN. This promotional rate runs through the end of January 2025.

The property is located near the busy intersection of Camp Creek Pkwy and Fulton Industrial Blvd with nearby traffic counts exceeding 39,000 VPD and 41,000 VPD respectively. It is in a retail pocket serving the Fulton Industrial Corridor. Taco Bell, Jersey Mikes Subs, Zaxby's, Waffle House and McDonald's all share access to Camp Fulton Way. Other noted businesses in the immediate area include USPS, QuickTrip, Bank of America, Wendy's, Ryder Truck, Averitt Express. Interstate 20 is 4 miles north of the subject property and downtown Atlanta lies just under 13 miles east of it.