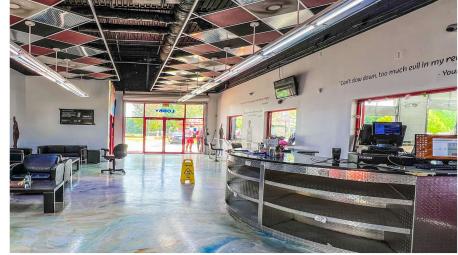

### **OVERVIEW**

This  $\pm 10,803$  SF automotive property on  $\pm 1.79$  acres in southwest Atlanta has one suite available for immediate lease. Lease rates are starting rates for a preferred 3 to 5 year term.

**Suite B** is a  $\pm$ 1,400 SF shop space with two bays and four rollup doors for \$1,900 per month rent and \$600 per month in CAM/NNN. This promotional rate runs through the end of January 2025.

The property is located near the busy intersection of Camp Creek Pkwy and Fulton Industrial Blvd with nearby traffic counts exceeding 39,000 VPD and 41,000 VPD respectively. It is in a retail pocket serving the Fulton Industrial Corridor. Taco Bell, Jersey Mikes Subs, Zaxby's, Waffle House and McDonald's all share access to Camp Fulton Way. Other noted businesses in the immediate area include USPS, QuickTrip, Bank of America, Wendy's, Ryder Truck, Averitt Express. Interstate 20 is 4 miles north of the subject property and downtown Atlanta lies just under 13 miles east of it.