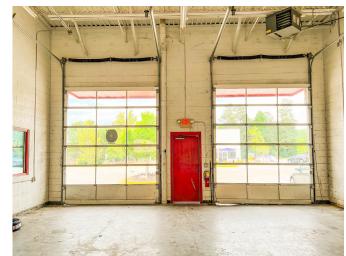

**Suite B** is a  $\pm$ 1,400 SF shop space with two bays and four rollup doors for \$1,900 per month rent and \$600 per month in CAM/NNN. This promotional rate runs through the end of January 2025.

The property is located near the busy intersection of Camp Creek Pkwy and Fulton Industrial Blvd with nearby traffic counts exceeding 39,000 VPD and 41,000 VPD respectively. It is in a retail pocket serving the Fulton Industrial Corridor. Taco Bell, Jersey Mikes Subs, Zaxby's, Waffle House and McDonald's all share access to Camp Fulton Way. Other noted businesses in the immediate area include USPS, QuickTrip, Bank of America, Wendy's, Ryder Truck, Averitt Express. Interstate 20 is 4 miles north of the subject property and downtown Atlanta lies just under 13 miles east of it.

| SUITE | SPACE SIZE | LEASE RATE               |
|-------|------------|--------------------------|
| В     | ±1,400 SF  | \$1,900/MO +\$600/MO CAM |

Information contained herein may have been provided by the seller, landlord or other outside sources. While deemed reliable, it may be estimated, projected, limited in scope and is subject to change or inaccuracies. Pertinent information should be independently confirmed prior to lease or purchase offer or within an applicable due diligence period.