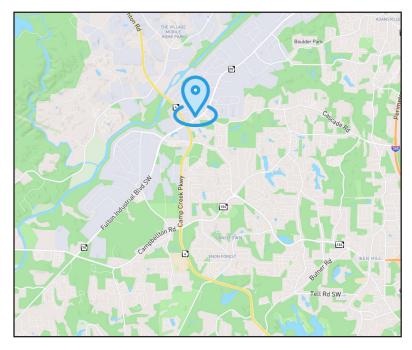

### **OVERVIEW**

This  $\pm 10,803$  SF automotive property on  $\pm 1.79$  acres in southwest Atlanta has one suite available for immediate lease. Lease rates are starting rates for a preferred 3 to 5 year term.

**Suite B** is a  $\pm$ 1,400 SF shop space with two bays and four rollup doors for \$1,900 per month rent and \$600 per month in CAM/NNN. This promotional rate runs through the end of January 2025.

The property is located near the busy intersection of Camp Creek Pkwy and Fulton Industrial Blvd with nearby traffic counts exceeding 39,000 VPD and 41,000 VPD respectively. It is in a retail pocket serving the Fulton Industrial Corridor. Taco Bell, Jersey Mikes Subs, Zaxby's, Waffle House and McDonald's all share access to Camp Fulton Way. Other noted businesses in the immediate area include USPS, QuickTrip, Bank of America, Wendy's, Ryder Truck, Averitt Express. Interstate 20 is 4 miles north of the subject property and downtown Atlanta lies just under 13 miles east of it.