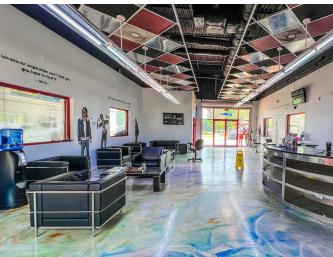

### **OVERVIEW**

This  $\pm 10,803$  SF automotive property on  $\pm 1.79$  acres in southwest Atlanta has one suite available for immediate lease. Lease rates are starting rates for a preferred 3 to 5 year term.

**Suite B** is a  $\pm$ 1,400 SF shop space with two bays and four rollup doors for \$1,900 per month rent and \$600 per month in CAM/NNN. This promotional rate runs through the end of January 2025.

The property is located near the busy intersection of Camp Creek Pkwy and Fulton Industrial Blvd with nearby traffic counts exceeding 39,000 VPD and 41,000 VPD respectively. It is in a retail pocket serving the Fulton Industrial Corridor. Taco Bell, Jersey Mikes Subs, Zaxby's, Waffle House and McDonald's all share access to Camp Fulton Way. Other noted businesses in the immediate area include USPS, QuickTrip, Bank of America, Wendy's, Ryder Truck, Averitt Express. Interstate 20 is 4 miles north of the subject property and downtown Atlanta lies just under 13 miles east of it.