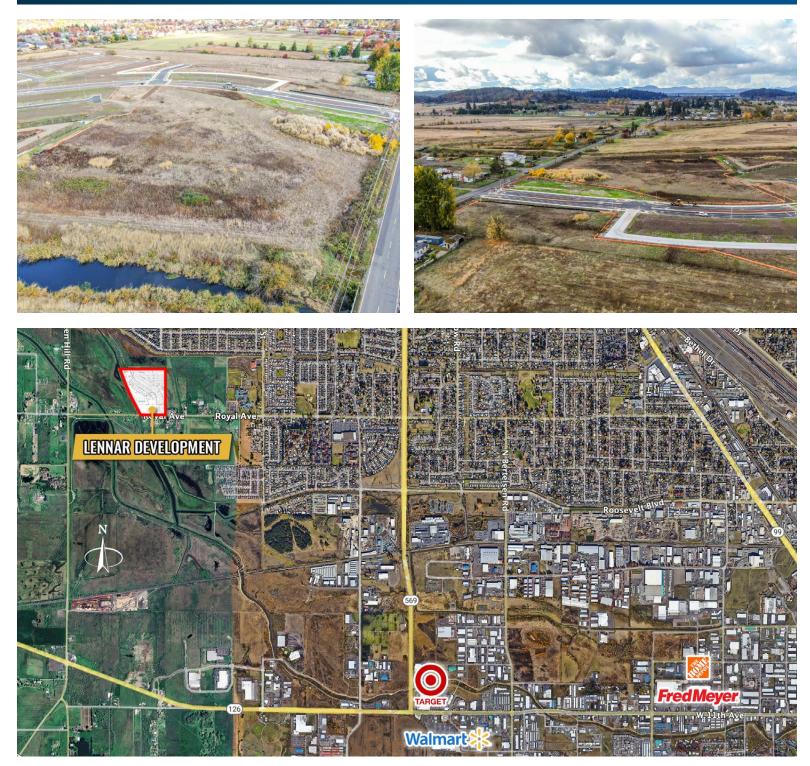

## HIGHLIGHTS

- Two prime commercial lots in Eugene's masterplanned Lennar development
- Positioned to support the Meadowview residential community and surrounding neighborhoods
- High-traffic location near Valley River Center and Oakway Center
- Surrounded by recreational attractions like Hitching Post Square, Skinner Butte Park, and the Willamette River
- Priced to sell—don't miss this rare development opportunity