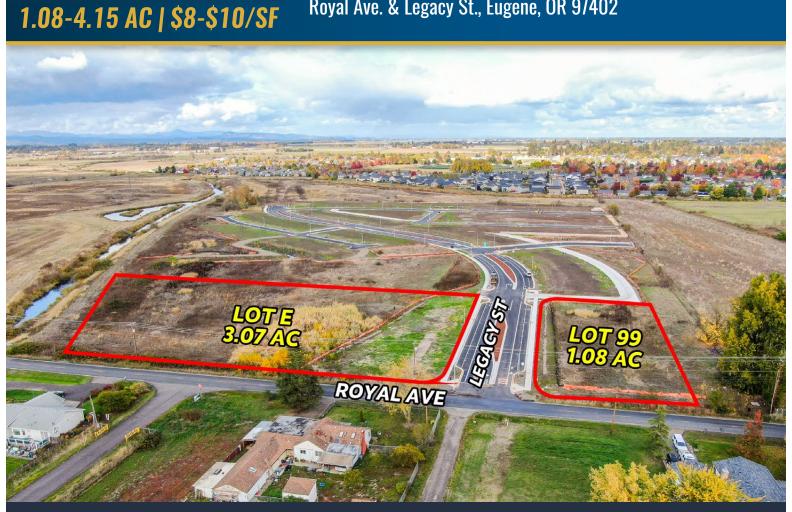

# FOR SALE \$8-\$10/SF

# **Lennar Commercial Development Land**

## LOT E

| Sale Price: | \$1,069,833                   |
|-------------|-------------------------------|
| Lot Size:   | 3.07 AC                       |
| Price/SF:   | \$8.00/SF                     |
| Zoning:     | Main Street Commercial (S-RN) |

### LOT 99

| Sale Price: | \$470,448                     |
|-------------|-------------------------------|
| Lot Size:   | 1.08 AC                       |
| Price/SF:   | \$10.00/SF                    |
| Zoning:     | Main Street Commercial (S-RN) |

## HIGHLIGHTS

- Two prime commercial lots in Eugene's masterplanned Lennar development
- Positioned to support the Meadowview residential community and surrounding neighborhoods
- High-traffic location near Valley River Center and Oakway Center
- Surrounded by recreational attractions like Hitching Post Square, Skinner Butte Park, and the Willamette River
- Priced to sell—don't miss this rare development opportunity