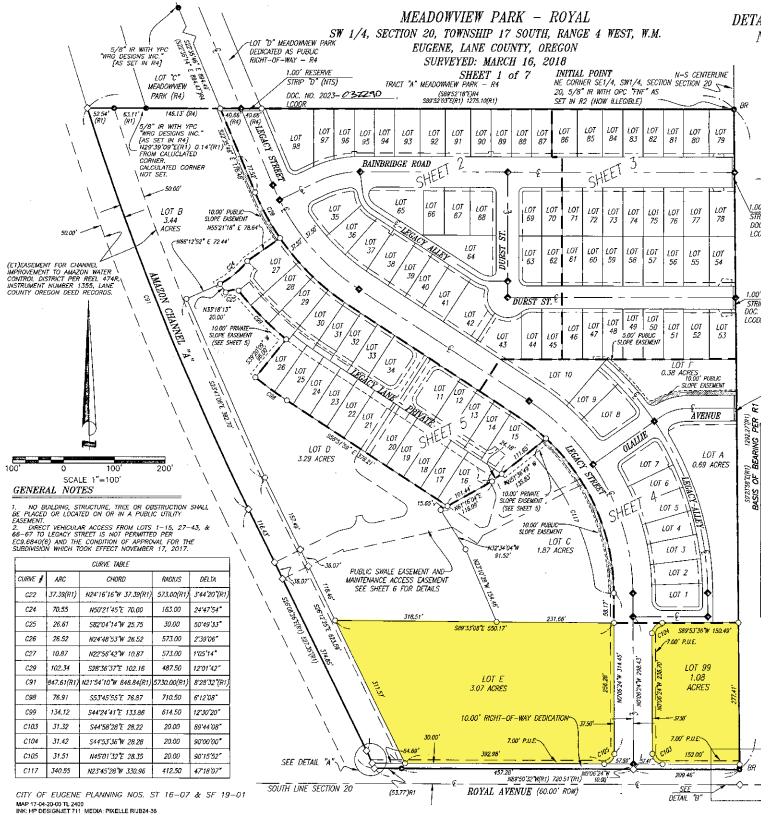

## LOT E

| Sale Price: | \$1,069,833                   |
|-------------|-------------------------------|
| Lot Size:   | 3.07 AC                       |
| Price/SF:   | \$8.00/SF                     |
| Zoning:     | Main Street Commercial (S-RN) |

### LOT 99

| Sale Price: | \$470,448                     |
|-------------|-------------------------------|
| Lot Size:   | 1.08 AC                       |
| Price/SF:   | \$10.00/SF                    |
| Zoning:     | Main Street Commercial (S-RN) |

## HIGHLIGHTS

- Two prime commercial lots in Eugene's masterplanned Lennar development
- Positioned to support the Meadowview residential community and surrounding neighborhoods
- High-traffic location near Valley River Center and Oakway Center
- Surrounded by recreational attractions like Hitching Post Square, Skinner Butte Park, and the Willamette River
- Priced to sell—don't miss this rare development opportunity