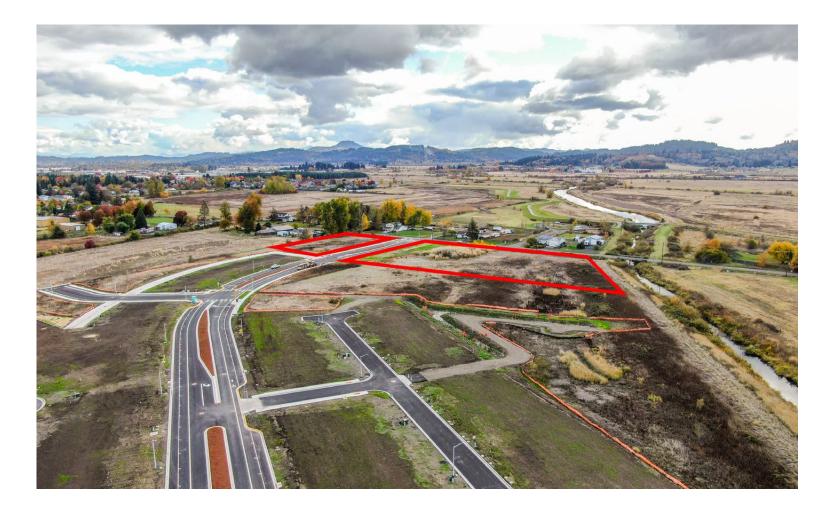

## LOT E

| Sale Price: | \$1,069,833                   |
|-------------|-------------------------------|
| Lot Size:   | 3.07 AC                       |
| Price/SF:   | \$8.00/SF                     |
| Zoning:     | Main Street Commercial (S-RN) |

### LOT 99

| Sale Price: | \$470,448                     |
|-------------|-------------------------------|
| Lot Size:   | 1.08 AC                       |
| Price/SF:   | \$10.00/SF                    |
| Zoning:     | Main Street Commercial (S-RN) |

## HIGHLIGHTS

- Two prime commercial lots in Eugene's masterplanned Lennar development
- Positioned to support the Meadowview residential community and surrounding neighborhoods
- High-traffic location near Valley River Center and Oakway Center
- Surrounded by recreational attractions like Hitching Post Square, Skinner Butte Park, and the Willamette River
- Priced to sell—don't miss this rare development opportunity