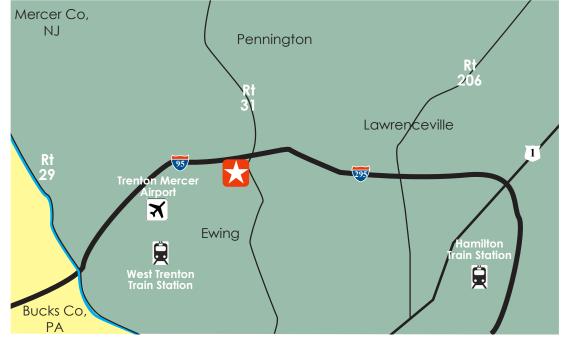

## **Local Amenities:**

- Trenton Mercer Airport/ Frontier Airlines
- •West Trenton Train Station
- Restaurants & Shopping

For More Information Contact:

Aubrey Haines ahaines@merceroak.com (p) 609.452.0200

# PRINCETONSOUTH CORPORATE CENTER Route 31 @ 95 (Exit 4) Ewing, NJ

#### **Location Highlights:**

- Visible to 110,000 cars per day

  • Just off Route I-95 (Exit 4)

  • 5 min to Bucks Co, PA

- 10 min to downtown Princeton
- 1 hour from Philadelphia & NYC