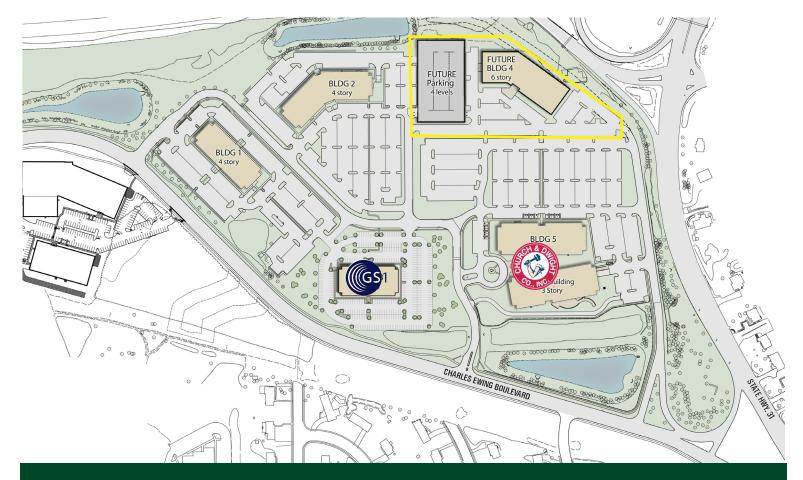

#### **Overall Site Plan:**

Building 1: 100 PSCC 113,730 sf Multi-Tenant

Building 2: 200 PSCC 153,639 sf Multi-Tenant

Building 3: 300 PSCC Leased Up to 42,000 sf BTS for GS1

Building 4: 400 PSCC Proposed Up to 200,000 sf BTS

Building 5: 500 PSCC 250,000 sf Leased by Church & Dwight HQ