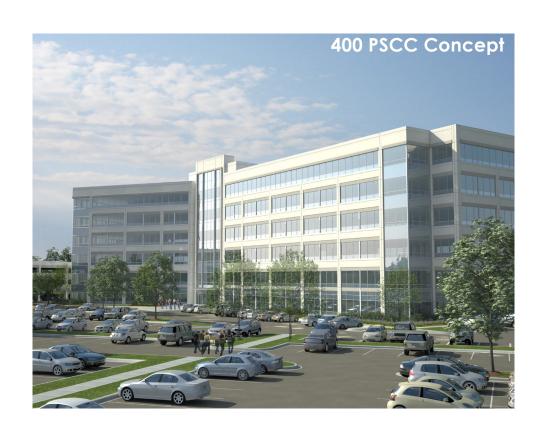

+/- 100,000 - 200,000 sf Class "A" Built-to-Suit Office

#### **Overall Site Plan:**

Building 1: 100 PSCC 113,730 sf Multi-Tenant

Building 2: 200 PSCC 153,639 sf Multi-Tenant

Building 3: 300 PSCC Leased Up to 42,000 sf BTS for GS1

Building 4: 400 PSCC Proposed Up to 200,000 sf BTS