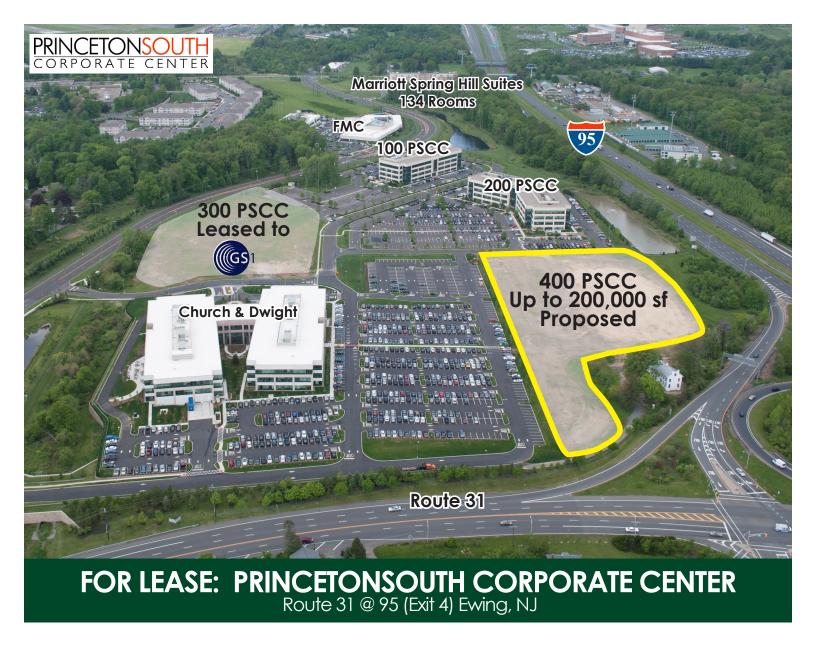

# PRINCETONSOUTH CORPORATE CENTER Route 31 @ 95 (Exit 4) Ewing, NJ

#### **Overall Site Plan:**

Building 1: 100 PSCC 113,730 sf Multi-Tenant

Building 2: 200 PSCC 153,639 sf Multi-Tenant

Building 3: 300 PSCC Leased Up to 42,000 sf BTS for GS1

Building 4: 400 PSCC Proposed Up to 200,000 sf BTS

Building 5: 500 PSCC 250,000 sf Leased by Church & Dwight HQ

### **Corporate Neighbors:**

- Church & Dwight •FMC •ERM
- Berkley Life Sciences
- •CA Antares Pharma
  - •Tripadvisor GS1

#### **Location Highlights:**

- Visible to 110,000 cars per day

  • Just off Route I-95 (Exit 4)

  • 5 min to Bucks Co, PA

- 10 min to downtown Princeton
- 1 hour from Philadelphia & NYC