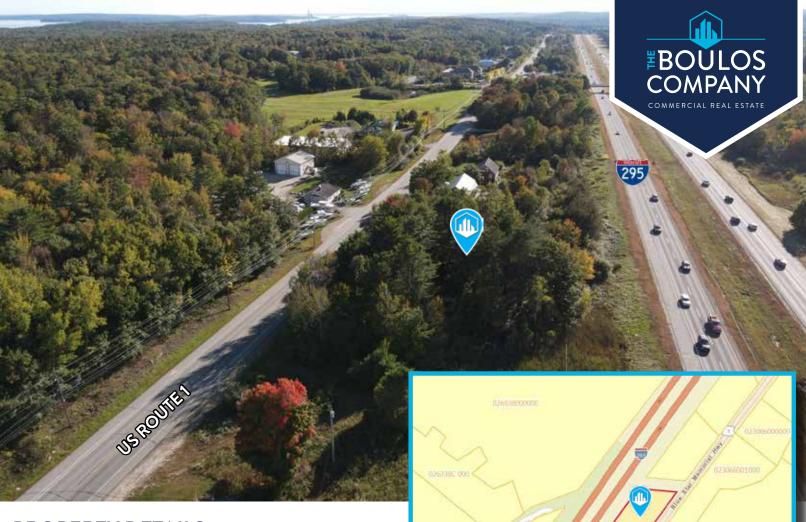

**376 US ROUTE ONE** FREEPORT, ME 04032

## **PROPERTY HIGHLIGHTS**

- 1.20± acre parcel of land on Route One
- Located 2 miles south of downtown Freeport's outlets and amenities.
- Excellent I-295 and Route 1 visibility with over 32,000 vehicles/day
- Home to the iconic L.L. Bean flagship store, Freeport attracts over 3.5 million visitors per year.
- Area businesses include: Royal River Heat Pumps, Casco Bay Carwash, Maine Beer Company, Goodfire Brewing, Autowerkes Maine, Holiday Inn Express & Suites, and more.
- Sale Price: \$300,000

## **PROPERTY DETAILS**

| OWNER                   | Letter Streets LLC                  |
|-------------------------|-------------------------------------|
| BOOK & PAGE             | 29673/261                           |
| ASSESSOR'S<br>REFERENCE | 26/45/1                             |
| LOT SIZE                | 1.20± AC                            |
| ZONING                  | C-1 Commercial                      |
| TRAFFIC COUNT           | 32,040± vehicles/day<br>(MDOT 2022) |
| R.E. TAXES              | \$2,320/year<br>(FY 2024/2025)      |
| SALE PRICE              | \$300,000                           |