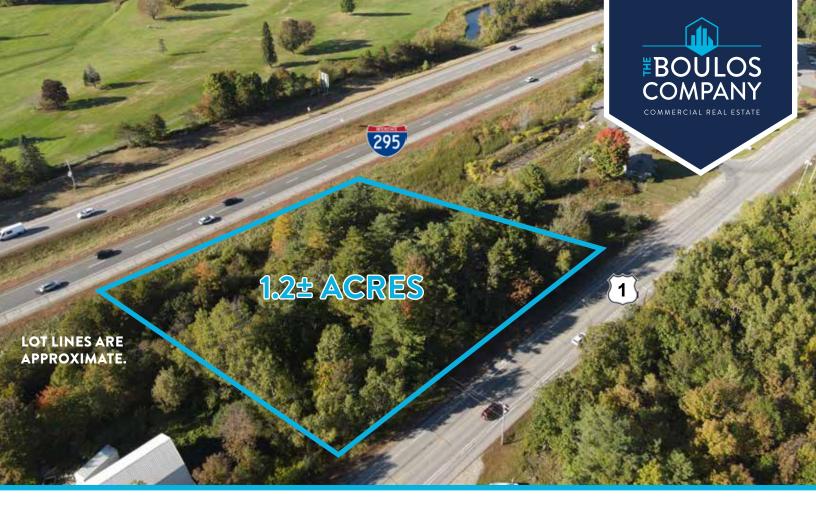

**376 US ROUTE ONE** FREEPORT, ME 04032

## **PROPERTY HIGHLIGHTS**

- 1.20± acre parcel of land on Route One
- Located 2 miles south of downtown Freeport's outlets and amenities.
- Excellent I-295 and Route 1 visibility with over 32,000 vehicles/day
- Home to the iconic L.L. Bean flagship store, Freeport attracts over 3.5 million visitors per year.
- Area businesses include: Royal River Heat Pumps, Casco Bay Carwash, Maine Beer Company, Goodfire Brewing, Autowerkes Maine, Holiday Inn Express & Suites, and more.
- Sale Price: \$300,000

## **PROPERTY DETAILS**

| OWNER                   | Letter Streets LLC                  |
|-------------------------|-------------------------------------|
| BOOK & PAGE             | 29673/261                           |
| ASSESSOR'S<br>REFERENCE | 26/45/1                             |
| LOT SIZE                | 1.20± AC                            |
| ZONING                  | C-1 Commercial                      |
| TRAFFIC COUNT           | 32,040± vehicles/day<br>(MDOT 2022) |
| R.E. TAXES              | \$2,320/year<br>(FY 2024/2025)      |
| SALE PRICE              | \$300,000                           |