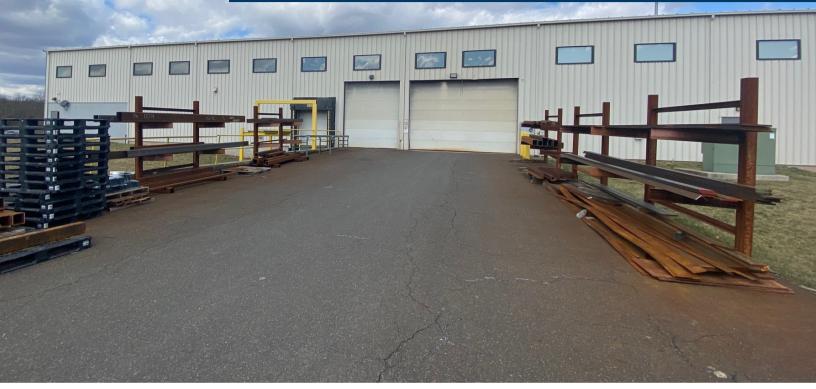

## **Property Highlights**

- Side panel windows for natural light
- 3 Drive in Doors
- 90 Parking Spaces
- Well Insulated Metal Panel Building
- Outside Storage Permitted
- Fully Sprinklered
- T-5 Lighting
- Ease of Access to Route 309, I-476, I-78