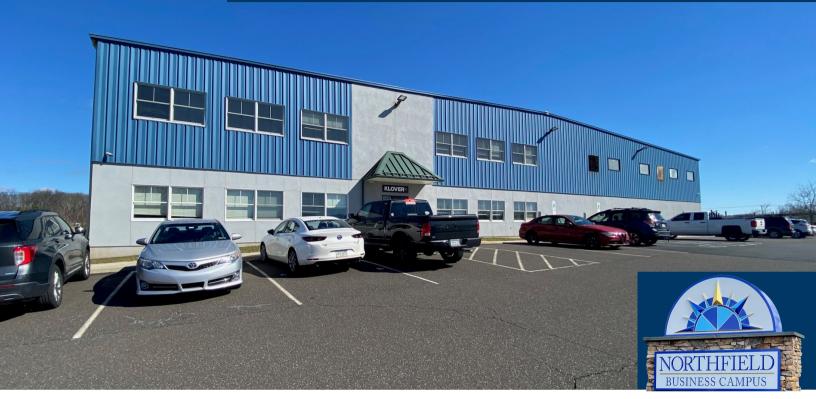

## 1121-B RICHLAND COMMERCE DR QUAKERTOWN, PA

# AVAILABLE 23,000 SF INDUSTRIAL CONDO BUILDING

### **Property Highlights**

- 23,000 SF with 15,300 SF production / warehouse and 4,700 SF office space with 3,000 SF Mezzanine Office
- 3 Phase Power / 600 Amps
- 1 Loading Dock and 3 Drive-in Doors
- 22' 24' Clear Hight
- Fully Sprinklered
- Excellent Labor Force
- Ease of Access to Route 309, I-476, I-78