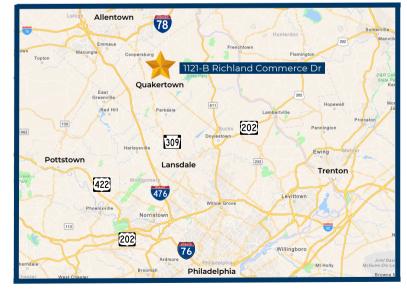

Map

### **Property Highlights**

- 23,000 SF with 15,300 SF production / warehouse and 4,700 SF office space with 3,000 SF Mezzanine Office
- 3 Phase Power / 600 Amps
- 1 Loading Dock and 3 Drive-in Doors
- 22' 24' Clear Hight
- Fully Sprinklered
- Excellent Labor Force
- Ease of Access to Route 309, I-476, I-78