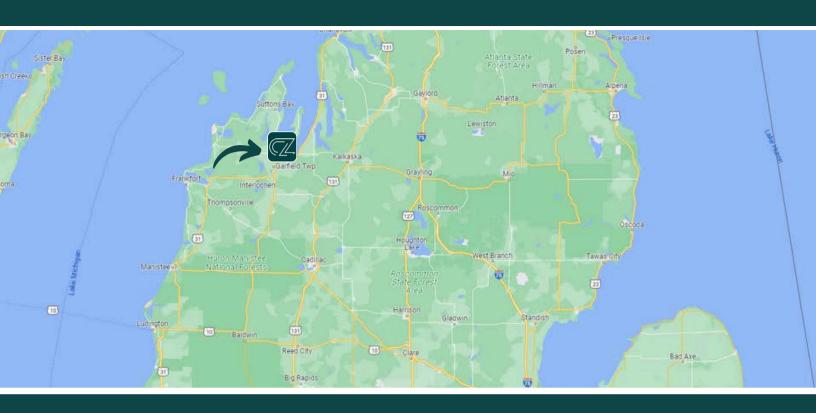

Over 3,000,000 tourists visit yearly! This municipally approved Medical & Recreational Provisioning Center is in a prime location in Traverse City with a 20-mile radius population of 128,813.

This newly renovated 2,759 sq. ft. turnkey facility offers 12 parking spots allocated just for the customers and is surrounded by a number of national chains such as McDonald's, Arby's, Biggby Coffee, Burger King, Comfort Inn, Best Western, and Knights Inn.

#### **HIGHLIGHTS**

- Municipally Approved For Recreational & Medical!
- 12 Parking Spots Allocated for Customers
- Centrally located in Traverse City's hotel district

\$995,000

MASSIVE PRICE REDUCTION! PREVIOSULY: 2,600,000

20-MILE POP. DAILY TRAFFIC 27,700+

13 CURRENT TRAVERSE CITY, MI ADULT-USE LICENSES

#### **CONTACT:**



# LOCATION



# COMPETITION



#### **CONTACT:**



# TRAFFIC COUNT



# RETAILERS



#### **CONTACT:**





# **OVER 3,000,000 TOURISTS YEARLY!**



#### **CONTACT:**



# OAKLAND COUNTY DEMOGRAPHICS











# **PHOTOS**





### **CONTACT:**



# WANT TO KNOW MORE ABOUT YOUR COMPETITION OR HOW TO BEST OPTIMIZE YOUR DISTRIBUTION? SEE LOCAL LICENSED PROPERTIES CANNAZONEDMLS.COM/MICHIGAN-LICENSE-INFORMATION/

# LOOKING TO FIND THE PERFECT PROPERTY? WE'VE GOT YOU COVERED!

CHECK OUT ALL AVAILABLE PROPERTIES

CANNAZONEDMLS.COM/PROPERTIES/

#### **CONTACT:**