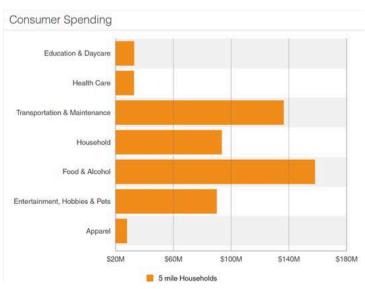

This newly renovated 2,759 sq. ft. turnkey facility offers 12 parking spots allocated just for the customers and is surrounded by a number of national chains such as McDonald's, Arby's, Biggby Coffee, Burger King, Comfort Inn, Best Western, and Knights Inn.

#### **HIGHLIGHTS**

- Municipally Approved For Recreational & Medical!
- 12 Parking Spots Allocated for Customers
- Centrally located in Traverse City's hotel district

\$995,000

MASSIVE PRICE REDUCTION! PREVIOSULY: 2,600,000

20-MILE POP. DAILY TRAFFIC 27,700+

13 CURRENT TRAVERSE CITY, MI ADULT-USE LICENSES

#### **CONTACT:**



# LOCATION



# COMPETITION



#### **CONTACT:**



# TRAFFIC COUNT



# RETAILERS



#### **CONTACT:**





# **OVER 3,000,000 TOURISTS YEARLY!**



#### **CONTACT:**



# OAKLAND COUNTY DEMOGRAPHICS











# **PHOTOS**





### **CONTACT:**



# WANT TO KNOW MORE ABOUT YOUR COMPETITION OR HOW TO BEST OPTIMIZE YOUR DISTRIBUTION? SEE LOCAL LICENSED PROPERTIES CANNAZONEDMLS.COM/MICHIGAN-LICENSE-INFORMATION/

# LOOKING TO FIND THE PERFECT PROPERTY? WE'VE GOT YOU COVERED!

CHECK OUT ALL AVAILABLE PROPERTIES

CANNAZONEDMLS.COM/PROPERTIES/

#### **CONTACT:**