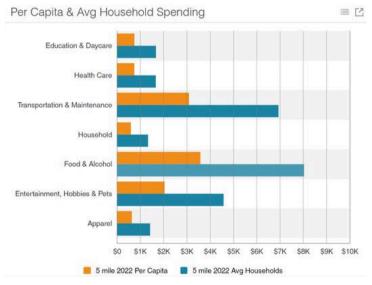

This newly renovated 2,759 sq. ft. turnkey facility offers 12 parking spots allocated just for the customers and is surrounded by a number of national chains such as McDonald's, Arby's, Biggby Coffee, Burger King, Comfort Inn, Best Western, and Knights Inn.

#### **HIGHLIGHTS**

- Municipally Approved For Recreational & Medical!
- 12 Parking Spots Allocated for Customers
- Centrally located in Traverse City's hotel district

\$995,000

MASSIVE PRICE REDUCTION! PREVIOSULY: 2,600,000

20-MILE POP. DAILY TRAFFIC 27,700+

13 CURRENT TRAVERSE CITY, MI ADULT-USE LICENSES

#### **CONTACT:**



# LOCATION



# COMPETITION



#### **CONTACT:**



# TRAFFIC COUNT



# RETAILERS



#### **CONTACT:**





# **OVER 3,000,000 TOURISTS YEARLY!**



#### **CONTACT:**



# OAKLAND COUNTY DEMOGRAPHICS











# **PHOTOS**





### **CONTACT:**



# WANT TO KNOW MORE ABOUT YOUR COMPETITION OR HOW TO BEST OPTIMIZE YOUR DISTRIBUTION? SEE LOCAL LICENSED PROPERTIES CANNAZONEDMLS.COM/MICHIGAN-LICENSE-INFORMATION/

# LOOKING TO FIND THE PERFECT PROPERTY? WE'VE GOT YOU COVERED!

CHECK OUT ALL AVAILABLE PROPERTIES

CANNAZONEDMLS.COM/PROPERTIES/

#### **CONTACT:**