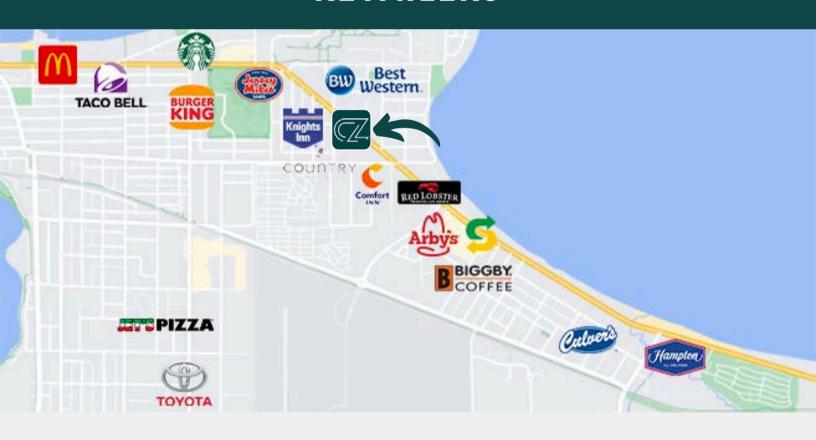

# RETAILERS

This newly renovated 2,759 sq. ft. turnkey facility offers 12 parking spots allocated just for the customers and is surrounded by a number of national chains such as McDonald's, Arby's, Biggby Coffee, Burger King, Comfort Inn, Best Western, and Knights Inn.