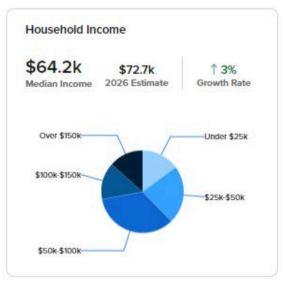

newly renovated 2,759 sq. ft. turnkey facility offers 12 parking spots allocated just for the customers and is surrounded by a number of national chains such as McDonald's, Arby's, Biggby Coffee, Burger King, Comfort Inn, Best Western, and Knights Inn.

#### **HIGHLIGHTS**

- Municipally Approved For Recreational & Medical!
- 12 Parking Spots Allocated for Customers
- Centrally located in Traverse City's hotel district

\$995,000

MASSIVE PRICE REDUCTION! PREVIOSULY: 2,600,000

20-MILE POP. DAILY TRAFFIC 27,700+

13 CURRENT TRAVERSE CITY, MI ADULT-USE LICENSES

#### **CONTACT:**



# LOCATION



# COMPETITION



#### **CONTACT:**



# TRAFFIC COUNT



# RETAILERS



#### **CONTACT:**





# **OVER 3,000,000 TOURISTS YEARLY!**



#### **CONTACT:**



# OAKLAND COUNTY DEMOGRAPHICS











# **PHOTOS**





### **CONTACT:**



# WANT TO KNOW MORE ABOUT YOUR COMPETITION OR HOW TO BEST OPTIMIZE YOUR DISTRIBUTION? SEE LOCAL LICENSED PROPERTIES CANNAZONEDMLS.COM/MICHIGAN-LICENSE-INFORMATION/

# LOOKING TO FIND THE PERFECT PROPERTY? WE'VE GOT YOU COVERED!

CHECK OUT ALL AVAILABLE PROPERTIES

CANNAZONEDMLS.COM/PROPERTIES/

#### **CONTACT:**