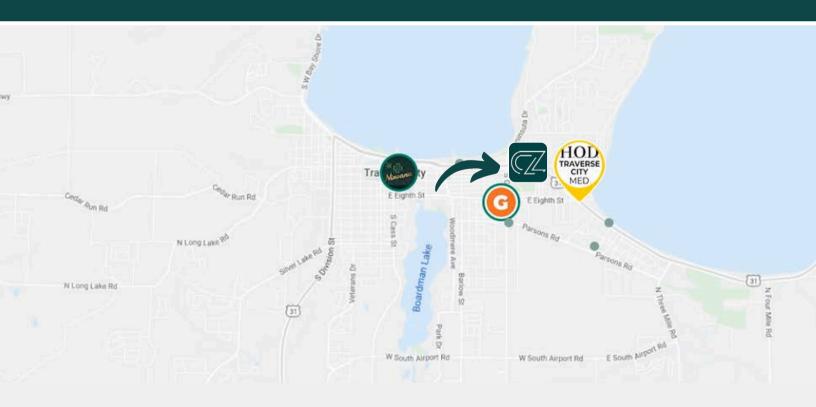

ourists visit yearly! This municipally approved Medical & Recreational Provisioning Center is in a prime location in Traverse City with a 20-mile radius population of 128,813.

This newly renovated 2,759 sq. ft. turnkey facility offers 12 parking spots allocated just for the customers and is surrounded by a number of national chains such as McDonald's, Arby's, Biggby Coffee, Burger King, Comfort Inn, Best Western, and Knights Inn.

#### **HIGHLIGHTS**

- Municipally Approved For Recreational & Medical!
- 12 Parking Spots Allocated for Customers
- Centrally located in Traverse City's hotel district

\$995,000

MASSIVE PRICE REDUCTION! PREVIOSULY: 2,600,000

20-MILE POP. DAILY TRAFFIC 27,700+

13 CURRENT TRAVERSE CITY, MI ADULT-USE LICENSES

#### **CONTACT:**



# LOCATION



# COMPETITION



#### **CONTACT:**



# TRAFFIC COUNT



# RETAILERS



#### **CONTACT:**





# **OVER 3,000,000 TOURISTS YEARLY!**



#### **CONTACT:**



# OAKLAND COUNTY DEMOGRAPHICS











# **PHOTOS**





### **CONTACT:**



# WANT TO KNOW MORE ABOUT YOUR COMPETITION OR HOW TO BEST OPTIMIZE YOUR DISTRIBUTION? SEE LOCAL LICENSED PROPERTIES CANNAZONEDMLS.COM/MICHIGAN-LICENSE-INFORMATION/

# LOOKING TO FIND THE PERFECT PROPERTY? WE'VE GOT YOU COVERED!

CHECK OUT ALL AVAILABLE PROPERTIES

CANNAZONEDMLS.COM/PROPERTIES/

#### **CONTACT:**