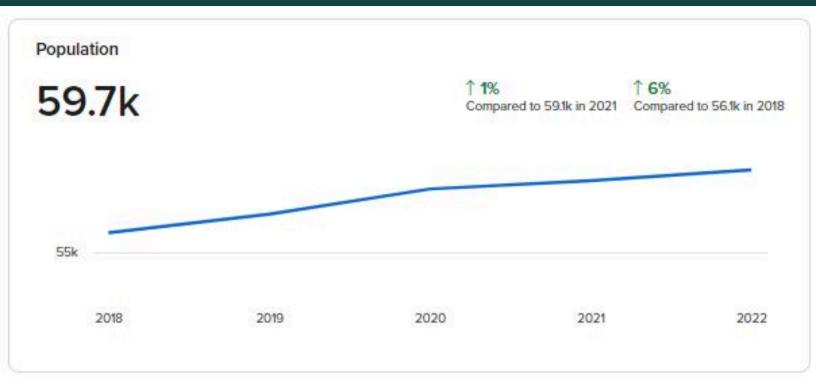

3.

This newly renovated 2,759 sq. ft. turnkey facility offers 12 parking spots allocated just for the customers and is surrounded by a number of national chains such as McDonald's, Arby's, Biggby Coffee, Burger King, Comfort Inn, Best Western, and Knights Inn.

#### **HIGHLIGHTS**

- Municipally Approved For Recreational & Medical!
- 12 Parking Spots Allocated for Customers
- Centrally located in Traverse City's hotel district

\$995,000

MASSIVE PRICE REDUCTION! PREVIOSULY: 2,600,000

20-MILE POP. DAILY TRAFFIC 27,700+

13 CURRENT TRAVERSE CITY, MI ADULT-USE LICENSES

#### **CONTACT:**



# LOCATION



# COMPETITION



#### **CONTACT:**



# TRAFFIC COUNT



# RETAILERS



#### **CONTACT:**





# **OVER 3,000,000 TOURISTS YEARLY!**



#### **CONTACT:**



# OAKLAND COUNTY DEMOGRAPHICS











# **PHOTOS**





### **CONTACT:**



# WANT TO KNOW MORE ABOUT YOUR COMPETITION OR HOW TO BEST OPTIMIZE YOUR DISTRIBUTION? SEE LOCAL LICENSED PROPERTIES CANNAZONEDMLS.COM/MICHIGAN-LICENSE-INFORMATION/

# LOOKING TO FIND THE PERFECT PROPERTY? WE'VE GOT YOU COVERED!

CHECK OUT ALL AVAILABLE PROPERTIES

CANNAZONEDMLS.COM/PROPERTIES/

#### **CONTACT:**