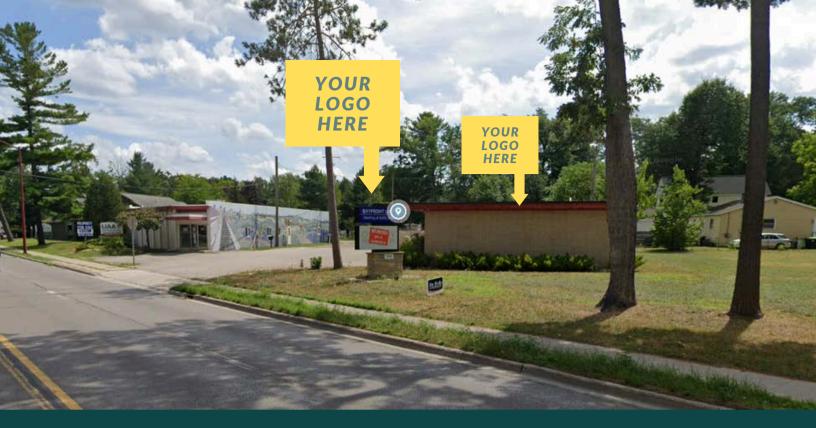

This newly renovated 2,759 sq. ft. turnkey facility offers 12 parking spots allocated just for the customers and is surrounded by a number of national chains such as McDonald's, Arby's, Biggby Coffee, Burger King, Comfort Inn, Best Western, and Knights Inn.

#### **HIGHLIGHTS**

- Municipally Approved For Recreational & Medical!
- 12 Parking Spots Allocated for Customers
- Centrally located in Traverse City's hotel district

\$995,000

MASSIVE PRICE REDUCTION! PREVIOSULY: 2,600,000