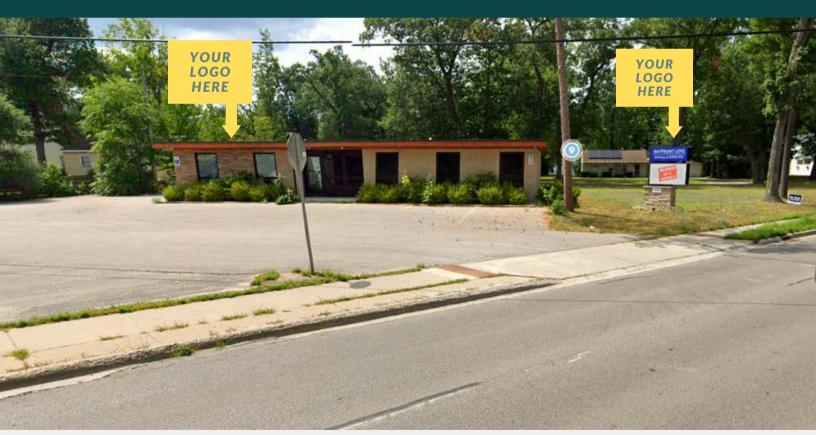

This newly renovated 2,759 sq. ft. turnkey facility offers 12 parking spots allocated just for the customers and is surrounded by a number of national chains such as McDonald's, Arby's, Biggby Coffee, Burger King, Comfort Inn, Best Western, and Knights Inn.

#### **HIGHLIGHTS**

- Municipally Approved For Recreational & Medical!
- 12 Parking Spots Allocated for Customers
- Centrally located in Traverse City's hotel district

\$995,000

MASSIVE PRICE REDUCTION! PREVIOSULY: 2,600,000