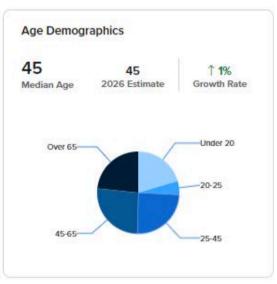

is newly renovated 2,759 sq. ft. turnkey facility offers 12 parking spots allocated just for the customers and is surrounded by a number of national chains such as McDonald's, Arby's, Biggby Coffee, Burger King, Comfort Inn, Best Western, and Knights Inn.

#### **HIGHLIGHTS**

- Municipally Approved For Recreational & Medical!
- 12 Parking Spots Allocated for Customers
- Centrally located in Traverse City's hotel district

\$995,000

MASSIVE PRICE REDUCTION! PREVIOSULY: 2,600,000

20-MILE POP. DAILY TRAFFIC 27,700+

13 CURRENT TRAVERSE CITY, MI ADULT-USE LICENSES

#### **CONTACT:**



# LOCATION



# COMPETITION



#### **CONTACT:**



# TRAFFIC COUNT



# RETAILERS



#### **CONTACT:**





# **OVER 3,000,000 TOURISTS YEARLY!**



#### **CONTACT:**



# OAKLAND COUNTY DEMOGRAPHICS











# **PHOTOS**





### **CONTACT:**



# WANT TO KNOW MORE ABOUT YOUR COMPETITION OR HOW TO BEST OPTIMIZE YOUR DISTRIBUTION? SEE LOCAL LICENSED PROPERTIES CANNAZONEDMLS.COM/MICHIGAN-LICENSE-INFORMATION/

# LOOKING TO FIND THE PERFECT PROPERTY? WE'VE GOT YOU COVERED!

CHECK OUT ALL AVAILABLE PROPERTIES

CANNAZONEDMLS.COM/PROPERTIES/

#### **CONTACT:**