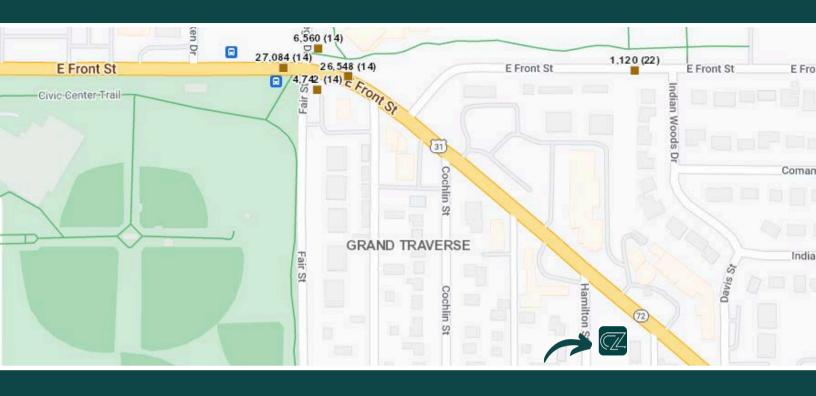

# TRAFFIC COUNT

20-MILE POP. DAILY TRAFFIC 27,700+

13 CURRENT TRAVERSE CITY, MI ADULT-USE LICENSES