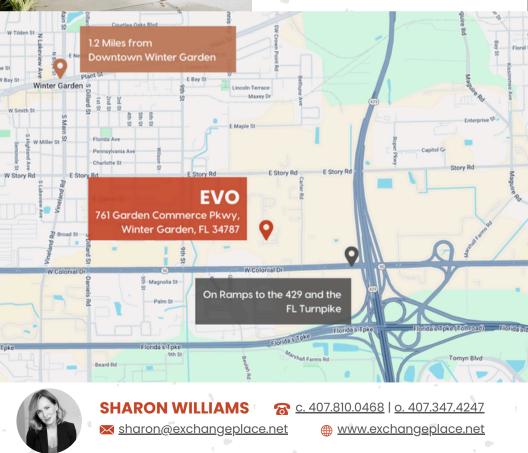

761 Garden Commerce Pkwy, Winter Garden, FL 34787

#### **ROADWAY ACCESS**

Δ

Currently, Garden Commerce Pkwy provides easy access, within minutes to Highway 50, the 429, and the FL Turnpike.

Additionally, Garden Commerce Pkwy is slated to have direct access to Highway 50 once the surrounding land is developed.

# SHARON WILLIAMS 👘 宿 c. 407.810.0468 | o. 407.347.4247

🔀 <u>sharon@exchangeplace.net</u>

offer subject to withdrawal from the market, due to prior sale of concellation without notice. All information contained here in is believed to be accurate but is not warranted.