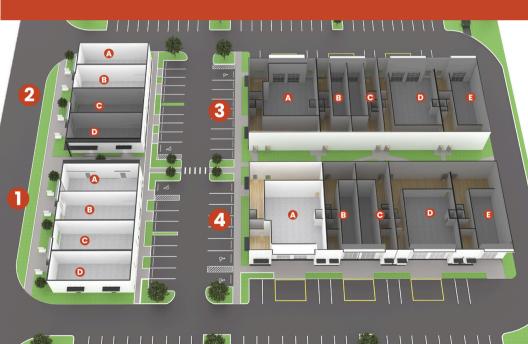

# **AVAILABLE UNITS**

| BUILDING | UNIT | SQ FT       | BUILDING TYPE      | AVAILABILITY |
|----------|------|-------------|--------------------|--------------|
|          | A-D  | 5,628       | Grey Shell         | March 2025   |
| 2        | A-B  | 1,419 SF    | Custom Build Out   | March 2025   |
| 4        | А    | 4,022sq SF* | Delivered as Shown | Feb 2025     |