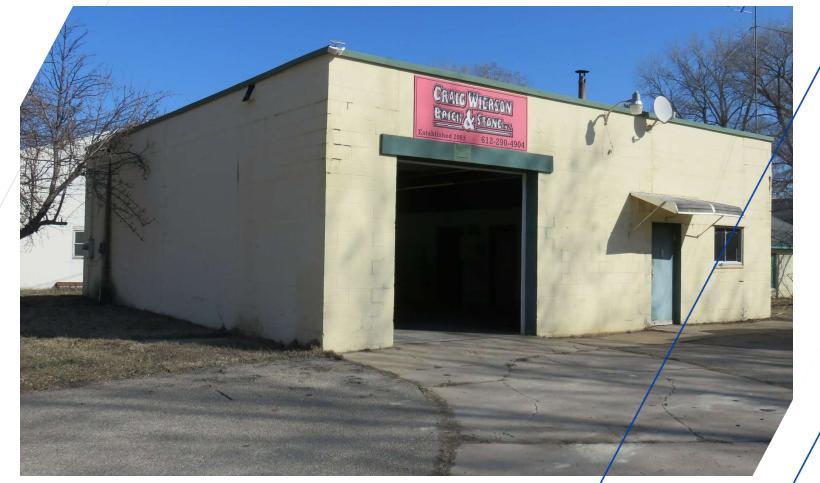

# **26546 DREW AVENUE**

ELKO NEW MARKET, MN 55020

FOR MORE INFORMATION CONTACT:

TIM LITTLE Chief Commercial Broker 952.432.4900 tctimlittle@gmail.com

> JIM STARR Sr. Associate 612.247.5898 jjstarr41@gmail.com

### **PROPERTY OVERVIEW**

This 1,800 sq ft shop (40x45), located close to Elko Speedway has a 10x10 drive in door, a two post car hoist and air compressor with lines all in place. May be a great fit for a small contractor (Plumber, HVAC, Electrical, Cleaning Company, Landscaper, Locksmith, Insurance Agency) looking for shop space to work out of and have some retail sales. City will allow CBD retail sales in this location. City will not permit any auto or small engine repair shops.