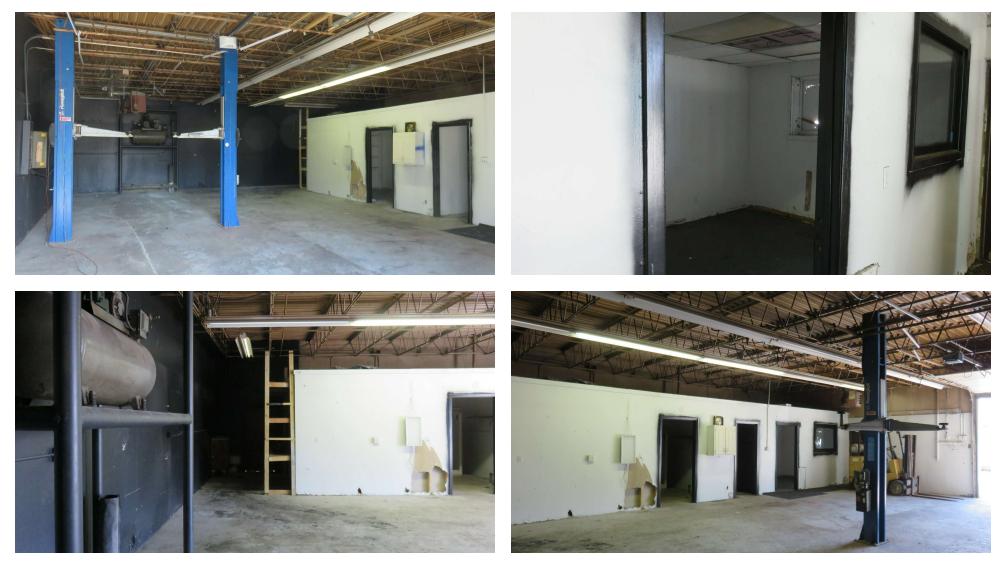

### **PROPERTY OVERVIEW**

This 1,800 sq ft shop (40x45), located close to Elko Speedway has a 10x10 drive in door, a two post car hoist and air compressor with lines all in place. May be a great fit for a small contractor (Plumber, HVAC, Electrical, Cleaning Company, Landscaper, Locksmith, Insurance Agency) looking for shop space to work out of and have some retail sales. City will allow CBD retail sales in this location. City will not permit any auto or small engine repair shops.