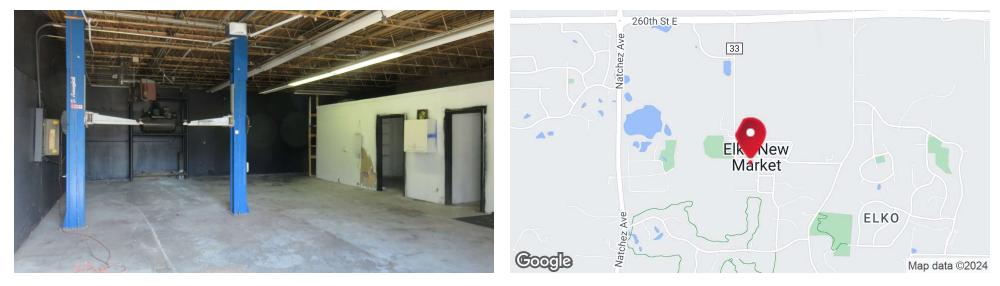

### **PROPERTY OVERVIEW**

This 1,800 sq ft shop (40x45), located close to Elko Speedway has a 10x10 drive in door, a two post car hoist and air compressor with lines all in place. May be a great fit for a small contractor (Plumber, HVAC, Electrical, Cleaning Company, Landscaper, Locksmith, Insurance Agency) looking for shop space to work out of and have some retail sales. City will allow CBD retail sales in this location. City will not permit any auto or small engine repair shops.

ELKO NEW MARKET, MN 55020

TIM LITTLE Chief Commercial Broker 952.432.4900 tctimlittle@gmail.com

JIM STARR Sr. Associate 612.247.5898 jjstarr41@gmail.com

JEREMY FELDMANN LUIS OLVERA Associate Associate 406.314.3333 612.803.0142 jeremy.feldmann@remax.net luis1olvera@comcast.net