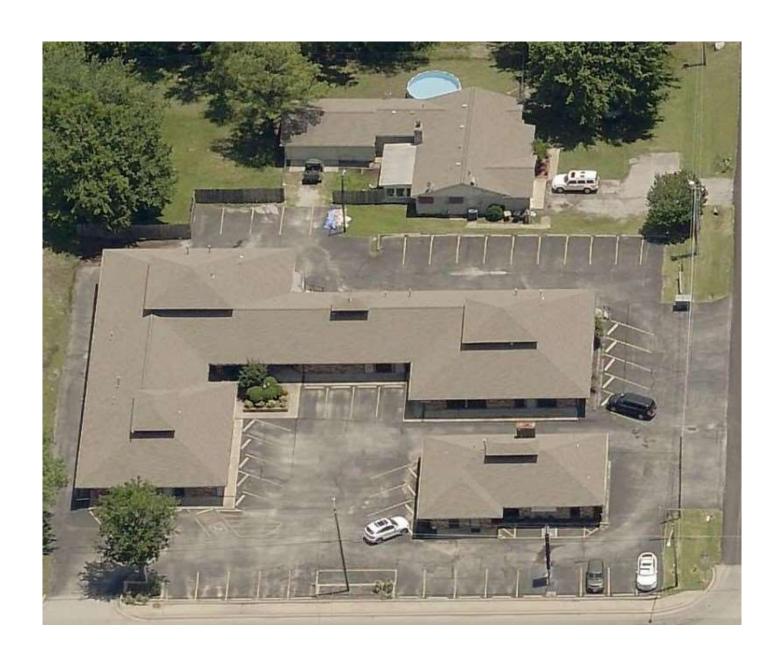

## \$1,675,000

- ±11,040 sf office building
- 9 office suites ranging from ±428 sf to ±2.282 sf
- Value add opportunity
- Fronts Elm Pl. between 91<sup>st</sup> and 101<sup>st</sup>
- Conveniently located between BA Expressway and Creek Turnpike
- Less than a mile from New Orleans Square retail center
- Also includes ±2,253 sf house east of the property

# Sequoyah Professional Building

2017 S. Elm PI, Broken Arrow, OK 74012

### Investment Opportunity – Value Added