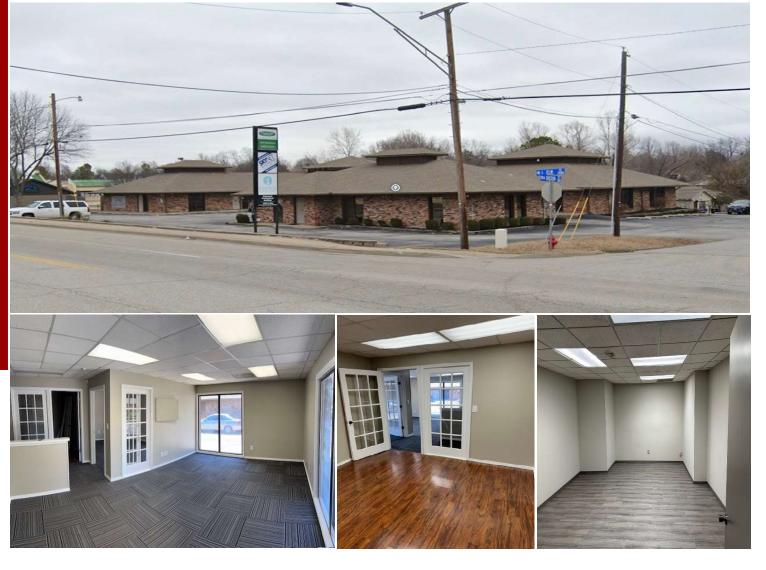

## \$1,675,000

- ±11,040 sf office building
- 9 office suites ranging from ±428 sf to ±2.282 sf
- Value add opportunity
- Fronts Elm Pl. between 91<sup>st</sup> and 101<sup>st</sup>
- Conveniently located between BA Expressway and Creek Turnpike
- Less than a mile from New Orleans Square retail center
- Also includes ±2,253 sf house east of the property

# Sequoyah Professional Building

2017 S. Elm PI, Broken Arrow, OK 74012

### Investment Opportunity – Value Added