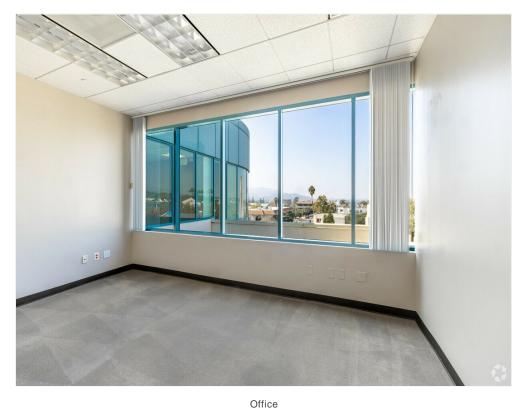

e lease terms make it suitable for businesses of all sizes.

4th Floor Ste 490

Space Available: 870 SF

Rental Rate: \$45.00 /SF/YR

Date Available: Now

Service Type: Full Service
Built Out As: Standard Office

Space Type: Relet
Space Use: Office
Lease Term: Negotiable

Prime office spaces available in Glendale, California! Ideal for startups and established businesses alike. The spacious layout features private offices and conference rooms - all equipped with modern amenities including high-speed internet, and ample parking. Flexible lease terms make it suitable for businesses of all sizes.

1010 N Central Ave, Glendale, CA 91202

#### Location



1010 N Central Ave, Glendale, CA 91202

# Property Photos





Corner View Lobby

1010 N Central Ave, Glendale, CA 91202

# Property Photos





Dffice Hallway

1010 N Central Ave, Glendale, CA 91202

# Property Photos





Large Conference Small Conference

1010 N Central Ave, Glendale, CA 91202

# Property Photos





Office Kitchen

1010 N Central Ave, Glendale, CA 91202

# Property Photos





Office

1010 N Central Ave, Glendale, CA 91202

# Property Photos





Office Outdoor Area

1010 N Central Ave, Glendale, CA 91202

#### Property Photos





Neighborhood Context Neighborhood Context

1010 N Central Ave, Glendale, CA 91202

# Property Photos





Aerial Parking Garage

1010 N Central Ave, Glendale, CA 91202

# Property Photos





Aerial Aerial

1010 N Central Ave, Glendale, CA 91202

# Property Photos



Main View

1010 N Central Ave, Glendale, CA 91202



Alma Montoya alma.montoya@govirtuoso.com (213) 716-0854

**Vi