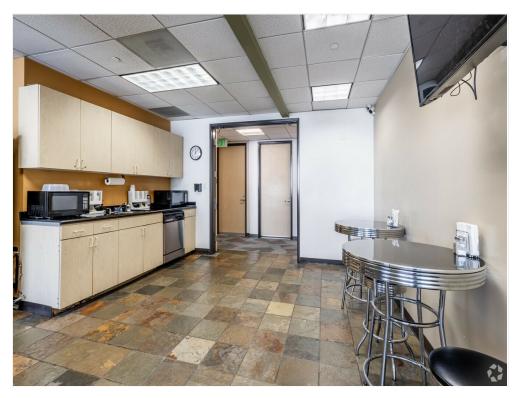

ce
Built Out As: Standard Office

Space Type: Relet
Space Use: Office
Lease Term: Negotiable

Prime office spaces available in Glendale, California! Ideal for startups and established businesses alike. The spacious layout features private offices and conference rooms - all equipped with modern amenities including high-speed internet, and ample parking. Flexible lease terms make it suitable for businesses of all sizes.

1010 N Central Ave, Glendale, CA 91202

#### Location



1010 N Central Ave, Glendale, CA 91202

# Property Photos





Corner View Lobby

1010 N Central Ave, Glendale, CA 91202

# Property Photos





Dffice Hallway

1010 N Central Ave, Glendale, CA 91202

# Property Photos





Large Conference Small Conference

1010 N Central Ave, Glendale, CA 91202

# Property Photos





Office Kitchen

1010 N Central Ave, Glendale, CA 91202

# Property Photos





Office

1010 N Central Ave, Glendale, CA 91202

# Property Photos





Office Outdoor Area

1010 N Central Ave, Glendale, CA 91202

#### Property Photos





Neighborhood Context Neighborhood Context

1010 N Central Ave, Glendale, CA 91202

# Property Photos





Aerial Parking Garage

1010 N Central Ave, Glendale, CA 91202

# Property Photos





Aerial Aerial

1010 N Central Ave, Glendale, CA 91202

# Property Photos



Main View

1010 N Central Ave, Glendale, CA 91202



Alma Montoya alma.montoya@govirtuoso.com (213) 716-0854

**Virtuoso Business Center** 1010 N Central Ave Glendale, CA 91202