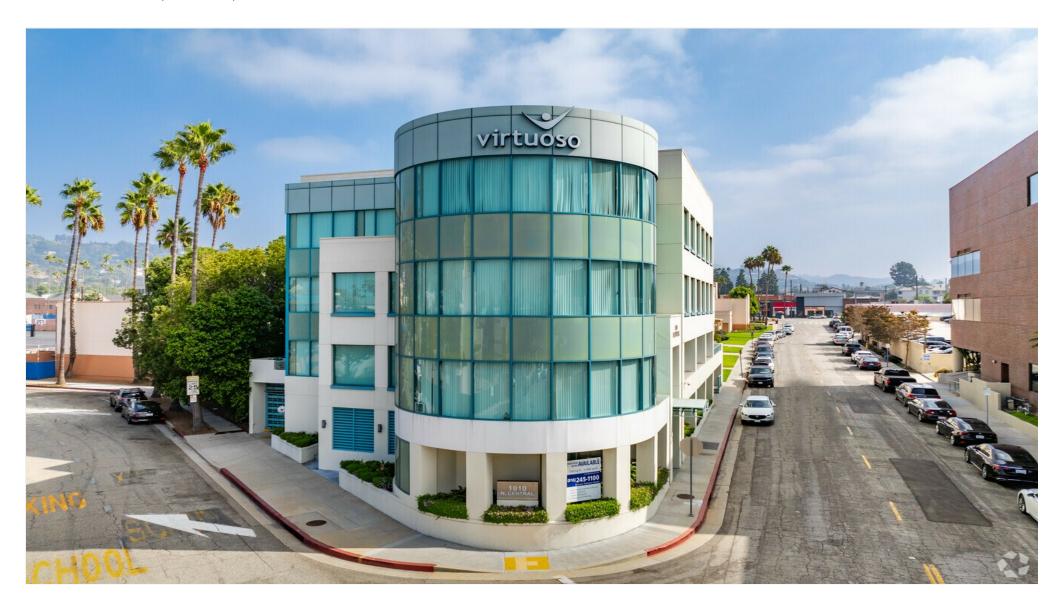

1010 N Central Ave, Glendale, CA 91202

1010 N Central Ave, Glendale, CA 91202

#### **Property Details**

Located at the vibrant intersection of Central Ave. and Glenoaks PI., Virtuoso Business Center is a premier Class-A office building designed to provide an exceptional workspace. Completed in 2001, this modern, standalone building offers both style and functionality for today's professional. Conveniently situated just two blocks north of the Central/Brand exit off the 134 Freeway, the property is easily accessible from all areas of the city.

Key features of Virtuoso Business Center include a contemporary design with high-end finishes that foster a productive and inspiring work environment, an outdoor patio perfect for breaks and informal meetings, and 24-hour access for flexibility to accommodate your business hours.

Whether you're seeking a prime location with easy freeway access or a modern space to elevate your work experience, Virtuoso Business Center offers the ideal setting for your business.

Price: \$45.00 - \$48.00 /SF/YR