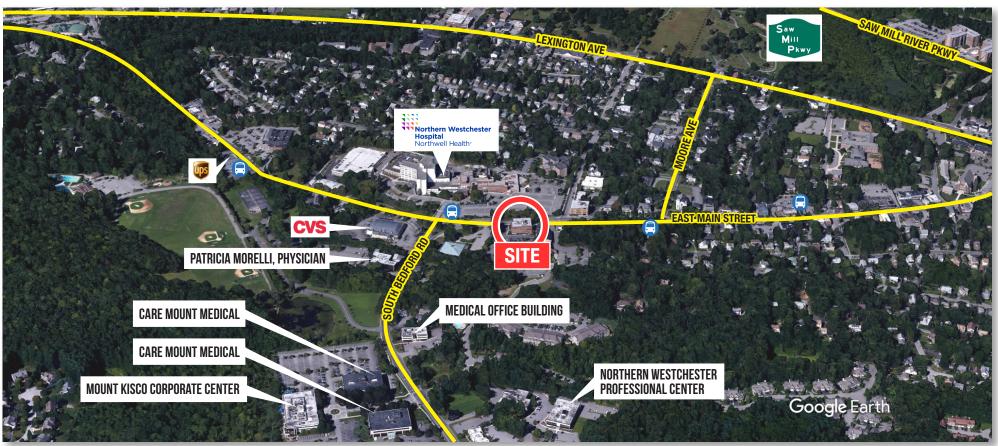

### Situated Central To A Broad Range Of Medical, Service, Corporate, And Hospitality Neighbors

1.2 miles to Saw Mill River Pkwy (Elmsford)

0.9 miles to Metro North (Mount Kisco Station)

1 min walk to 0019 Bus