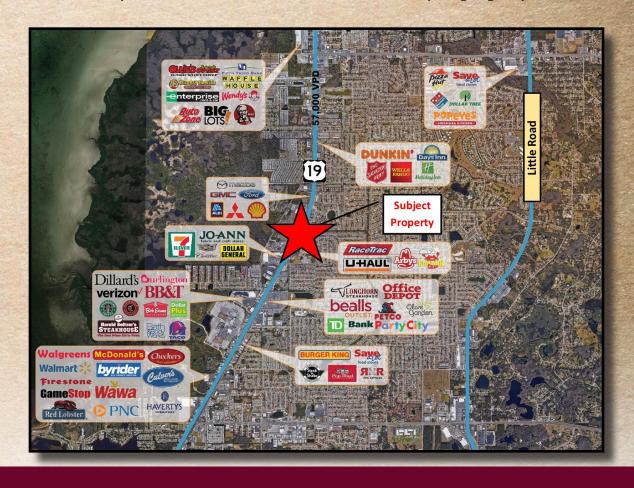

### **LOCATION SUMMARY**

The subject property is located on US Hwy 19 with easy access to much of the Tampa Bay Area:

- \* 11 miles to Suncoast Parkway/Veterans Expressway
- \* 30 miles to Tampa International Airport
- \* 32 miles to USF
- \* Major Retailers like Publix, Carrabba's, The Home Depot, Walmart, Aldi & many more located within 2 miles of the subject property