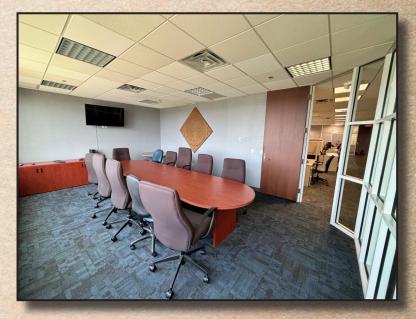

# FOR SUBLEASE

- ◆ 4,934 9,869 sf office suite available for immediate occupancy
- ◆ Flexible floor plan includes 3 private offices, conference room, training room and more!
- ◆ Located directly on US Hwy 19 at the signalized intersection of Regency Park Blvd.
- ◆ Prominent monument signage available
- Multiple access points provide easy egress / ingress from both Regency Park Blvd. & US Hwy 19
- Property is undergoing bathroom renovation, exterior painting and stucco revamp
- On-site maintenance manager
- ◆ Ample parking in both the front and rear of the building
- ◆ Sublessor may consider dividing the space

# Floor Plan