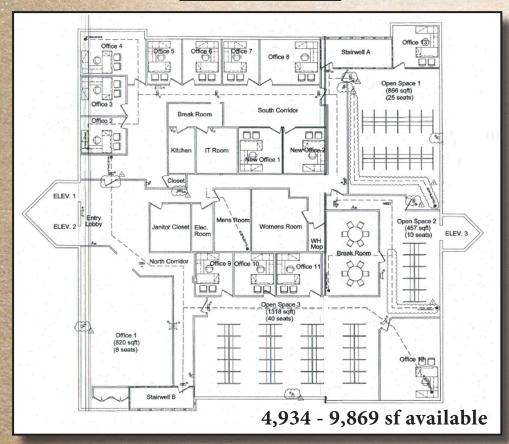

# FOR SUBLEASE

- ◆ 4,934 9,869 sf office suite available for immediate occupancy
- ◆ Flexible floor plan includes 3 private offices, conference room, training room and more!
- ◆ Located directly on US Hwy 19 at the signalized intersection of Regency Park Blvd.
- ◆ Prominent monument signage available
- Multiple access points provide easy egress / ingress from both Regency Park Blvd. & US Hwy 19
- Property is undergoing bathroom renovation, exterior painting and stucco revamp
- On-site maintenance manager
- ◆ Ample parking in both the front and rear of the building
- ◆ Sublessor may consider dividing the space

# Floor Plan