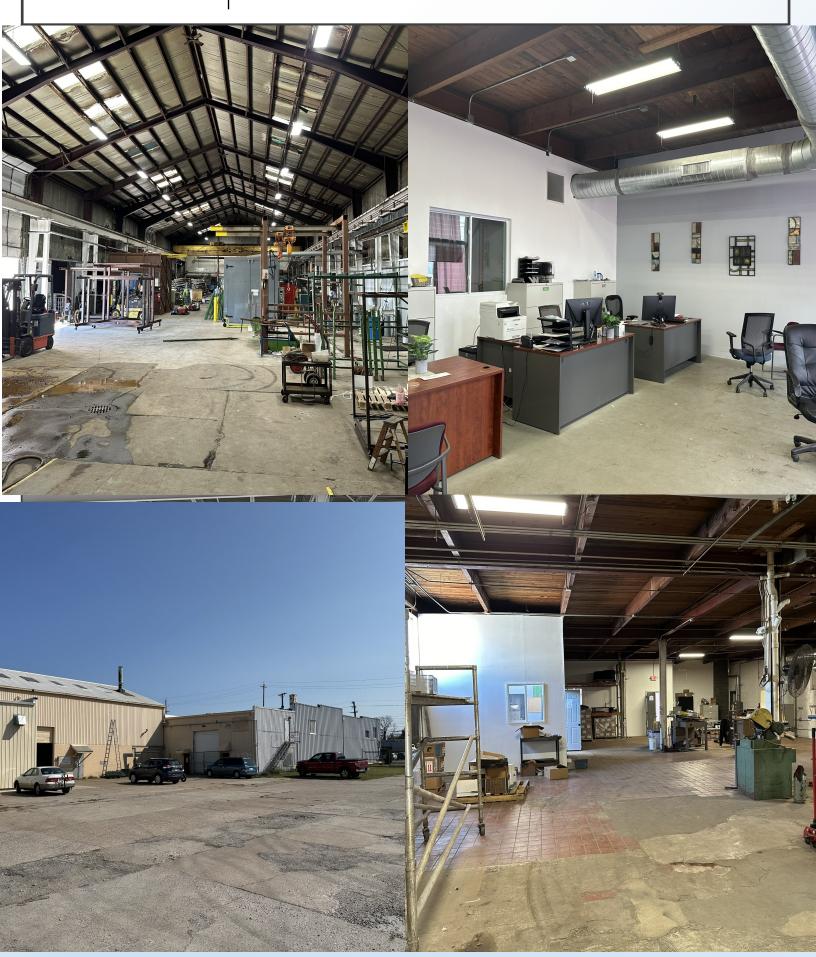

#### 3560 Ridge Rd, Cleveland, OH 44102 (Cuyahoga County)

- 25,000 ± SF Total Office/Warehouse
- 1000 ± SF Air-Conditioned Offices
- 2+ Acres outside area
- 14-24' Clear Ceiling Ht in Warehouse
- 20 Ton Overhead Bridge Crane running the length of the main warehouse
- 3 Drive-in OHD (2)10' x 14' (1) 10'x12'
- Main Warehouse Skylights
- 800A 240/480V 3-Phase Power

- Radiant Tube Heat
- T8 Lighting
- Offices Full Air-Conditioned
- Updated offices
- Floor Drains

**SALE PRICED AT \$ 1,150,000** 