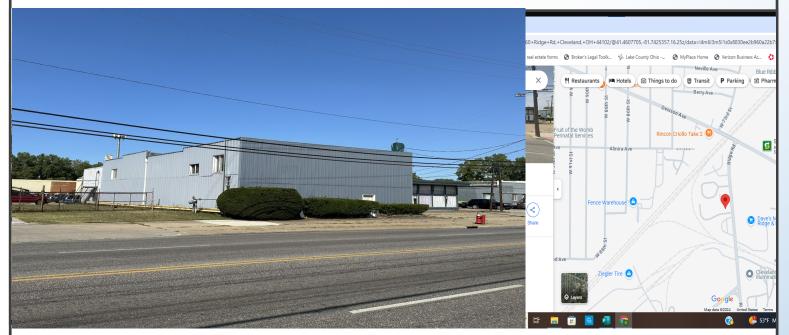

## **WAREHOUSE / OFFICE FOR SALE**

#### 3560 Ridge Rd, Cleveland, OH 44102 (Cuyahoga County)

- 25,000 ± SF Total Office/Warehouse
- 1000 ± SF Air-Conditioned Offices
- 2+ Acres outside area
- 14-24' Clear Ceiling Ht in Warehouse
- 20 Ton Overhead Bridge Crane running the length of the main warehouse
- 3 Drive-in OHD (2)10' x 14' (1) 10'x12'
- Main Warehouse Skylights
- 800A 240/480V 3-Phase Power