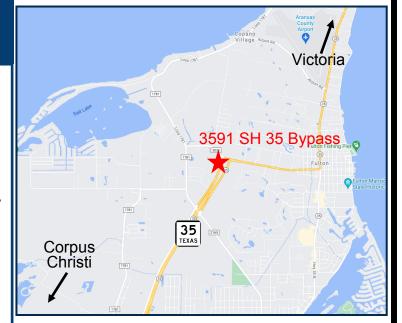

# 3591 SH 35 BYPASS Rockport, TX 78382

#### PROPERTY FEATURES

- Southwest corner of FM 3036 and State Highway 35 Bypass
- Zoned B1– General Business District
- More than 615' frontage on FM 3036; 45' +/- on the Bypass
- Existing curb cut on the Bypass with 30' concrete driveway
- Ideal for retail, QSR, or convenience store development
- High traffic corridor on the Texas Tropical Trail; gateway to Port Corpus Christi (3rd largest port in the US)
- Traffic count: 11,000+ vehicles per day (per TXDot)
- Positioned to capture "go-home" southbound traffic to Aransas Pass, Portland, Gregory, Ingleside, Corpus Christi, Sinton, Beeville, etc.
- Excellent proximity to a host of new single-family and multi-family developments on/near the Bypass