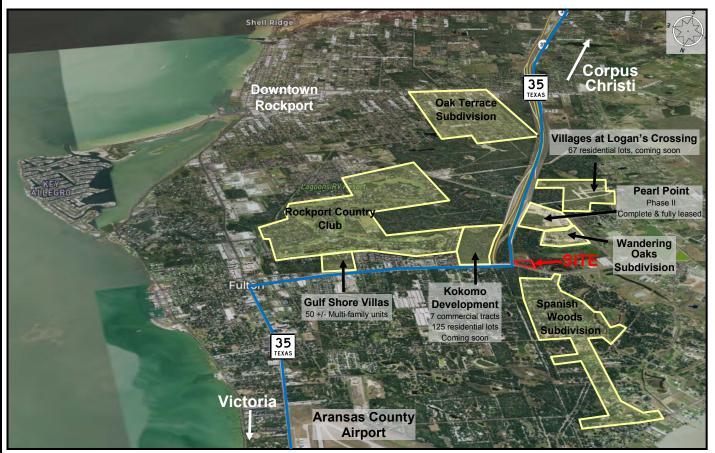

#### PROPERTY FEATURES

- Southwest corner of FM 3036 and State Highway 35 Bypass
- Zoned B1– General Business District
- More than 615' frontage on FM 3036; 45' +/- on the Bypass
- Existing curb cut on the Bypass with 30' concrete driveway
- Ideal for retail, QSR, or convenience store development
- High traffic corridor on the Texas Tropical Trail; gateway to Port Corpus Christi (3rd largest port in the US)
- Traffic count: 11,000+ vehicles per day (per TXDot)
- Positioned to capture "go-home" southbound traffic to Aransas Pass, Portland, Gregory, Ingleside, Corpus Christi, Sinton, Beeville, etc.
- Excellent proximity to a host of new single-family and multi-family developments on/near the Bypass