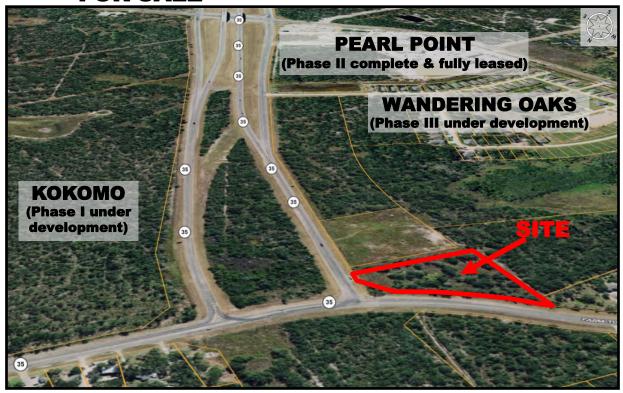

#### PROPERTY FEATURES

- Southwest corner of FM 3036 and State Highway 35 Bypass
- Zoned B1– General Business District
- More than 615' frontage on FM 3036; 45' +/- on the Bypass
- Existing curb cut on the Bypass with 30' concrete driveway
- Ideal for retail, QSR, or convenience store development
- High traffic corridor on the Texas Tropical Trail; gateway to Port Corpus Christi (3rd largest port in the US)
- Traffic count: 11,000+ vehicles per day (per TXDot)
- Positioned to capture "go-home" southbound traffic to Aransas Pass, Portland, Gregory, Ingleside, Corpus Christi, Sinton, Beeville, etc.
- Excellent proximity to a host of new single-family and multi-family developments on/near the Bypass