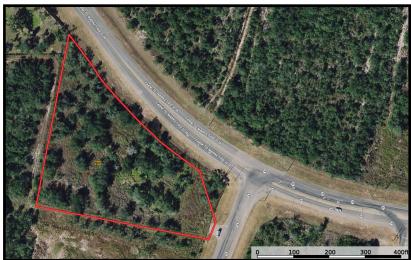

#### PROPERTY FEATURES

- Southwest corner of FM 3036 and State Highway 35 Bypass
- Zoned B1– General Business District
- More than 615' frontage on FM 3036; 45' +/- on the Bypass
- Existing curb cut on the Bypass with 30' concrete driveway
- Ideal for retail, QSR, or convenience store development
- High traffic corridor on the Texas Tropical Trail; gateway to Port Corpus Christi (3rd largest port in the US)
- Traffic count: 11,000+ vehicles per day (per TXDot)
- Positioned to capture "go-home" southbound traffic to Aransas Pass, Portland, Gregory, Ingleside, Corpus Christi, Sinton, Beeville, etc.
- Excellent proximity to a host of new single-family and multi-family developments on/near the Bypass