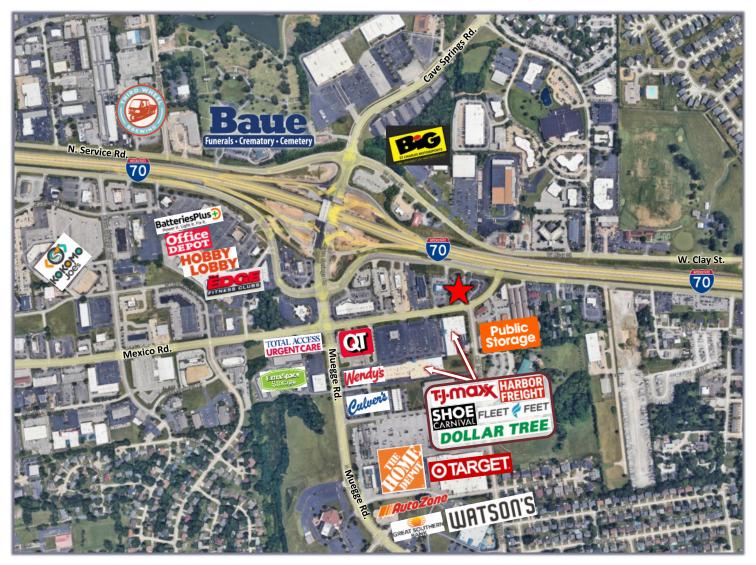

## **Retail Center**

- Freestanding 7,125 SF Retail Center on .92 acre Site
- 2,775 SF Space Available, Former Regional Eyecare Space
- Located at the corner of Veterans Memorial Parkway and Mexico Road
- Two access points with curb-cuts on Veterans Memorial Parkway and Mexico Road
- High-visibility Location, Visibility from I-70 with 112,753+ VPD
- Population:
  - 1 mile of location: 8,661 (2024), 9,202 (projected 2029)
  - 2 miles of location: 34,891 (2024), 36,918 (projected 2029)
  - 5 miles of location: 168,418 (2024), 178,274 (projected 2029)
- Lease Price: \$20.00 PSF, NNN

#### Traffic >>

| Collection Street    | Cross Street       | Traffic Vol Last Meas |      | Distance |
|----------------------|--------------------|-----------------------|------|----------|
| Mexico Rd            | Old Muegge Rd E    | 16,842                | 2022 | 0.06 mi  |
| Mexico Road          | Old Muegge Rd E    | 5,715                 | 2019 | 0.06 mi  |
| 14827                | Old Muegge Rd E    | 15,367                | 2015 | 0.06 mi  |
| 10321                | Point West Blvd SE | 7,684                 | 2015 | 0.12 mi  |
| W Clay St            | Point West Blvd SE | 6,841                 | 2022 | 0.12 mi  |
| I- 70                | Cave Springs Rd NW | 112,753               | 2022 | 0.13 mi  |
| 13708                | Cave Springs Rd NW | 111,584               | 2015 | 0.13 mi  |
| 14832                | Mexico Rd E        | 10,285                | 2015 | 0.17 mi  |
| Veterans Memorial Pk | Mexico Rd E        | 11,339                | 2022 | 0.17 mi  |