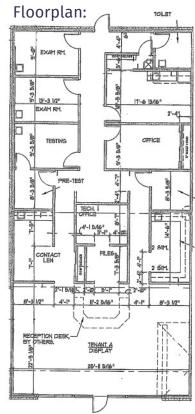

## **Retail Center**

- Freestanding 7,125 SF Retail Center on .92 acre Site
- 2,775 SF Space Available, Former Regional Eyecare Space
- Located at the corner of Veterans Memorial Parkway and Mexico Road
- Two access points with curb-cuts on Veterans Memorial Parkway and Mexico Road
- High-visibility Location, Visibility from I-70 with 112,753+ VPD
- Population:
  - 1 mile of location: 8,661 (2024), 9,202 (projected 2029)
  - 2 miles of location: 34,891 (2024), 36,918 (projected 2029)
  - 5 miles of location: 168,418 (2024), 178,274 (projected 2029)
- Lease Price: \$20.00 PSF, NNN