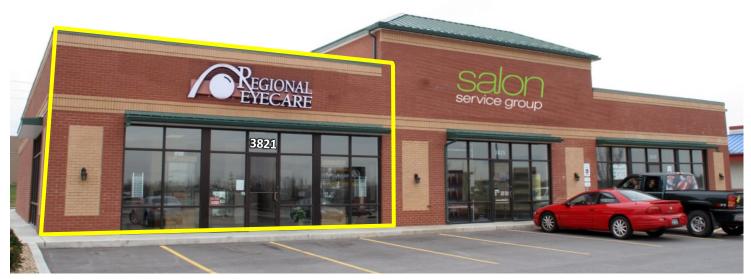

## **Retail Center**

- Freestanding 7,125 SF Retail Center on .92 acre Site
- 2,775 SF Space Available, Former Regional Eyecare Space
- Located at the corner of Veterans Memorial Parkway and Mexico Road
- Two access points with curb-cuts on Veterans Memorial Parkway and Mexico Road
- High-visibility Location, Visibility from I-70 with 112,753+ VPD
- Population:
  - 1 mile of location: 8,661 (2024), 9,202 (projected 2029)
  - 2 miles of location: 34,891 (2024), 36,918 (projected 2029)
  - 5 miles of location: 168,418 (2024), 178,274 (projected 2029)
- Lease Price: \$20.00 PSF, NNN

# **For Lease**

**Retail Center** 

3821 Veterans Memorial Pkwy. St. Peters, MO 63376