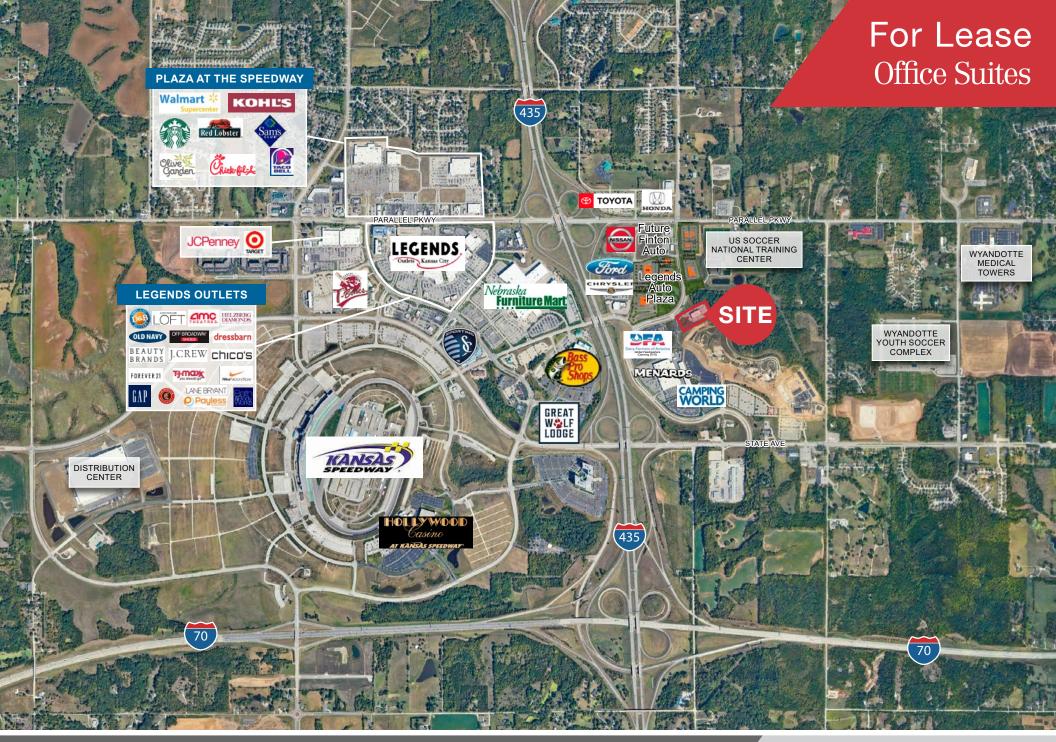

- Located just east of the Legends Shopping Center, with access to restaurants, shopping and entertainment amenities
- Situated amongst \$840 million Homefield Development and next door to \$150 million new Margaritaville Hotel