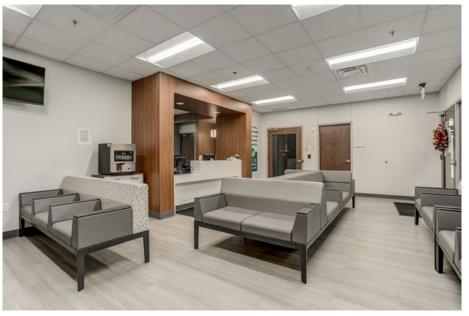

## East Legends Professional Building 1601 N 98th Street | Kansas City, Kansas

- 1.000-18.600 SF available
- Suites to be demised per tenant requirements
- Tenant improvement allowance available
- Direct access to I-435