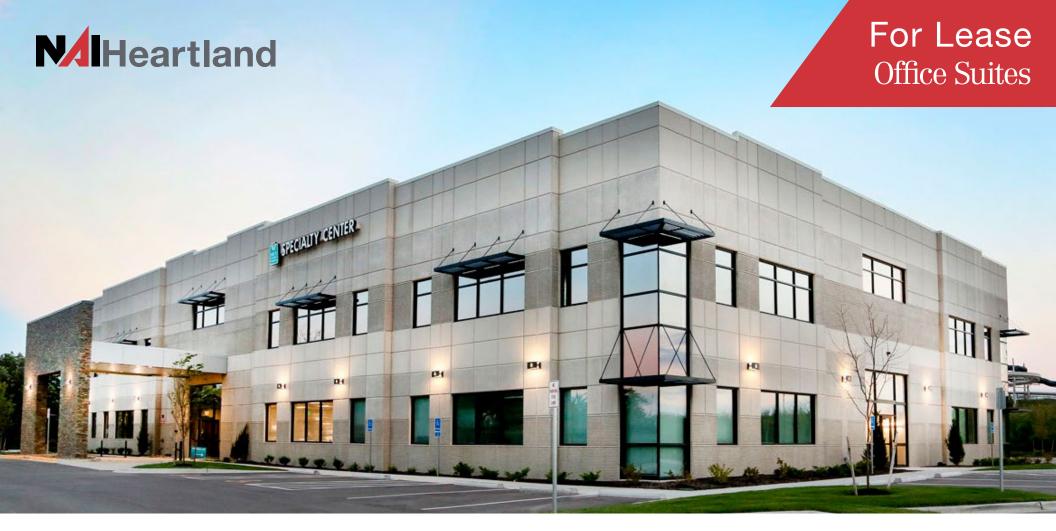

## East Legends Professional Building 1601 N 98th Street | Kansas City, Kansas

- 1.000-18.600 SF available
- Suites to be demised per tenant requirements
- Tenant improvement allowance available
- Direct access to I-435

- Located just east of the Legends Shopping Center, with access to restaurants, shopping and entertainment amenities
- Situated amongst \$840 million Homefield Development and next door to \$150 million new Margaritaville Hotel