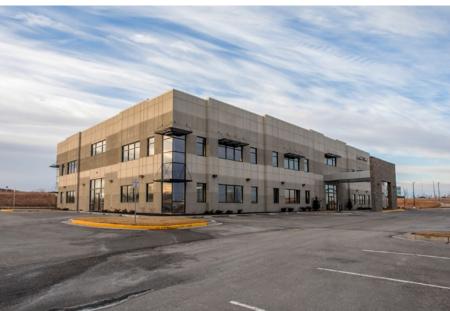

## East Legends Professional Building 1601 N 98th Street | Kansas City, Kansas

- 1.000-18.600 SF available
- Suites to be demised per tenant requirements
- Tenant improvement allowance available
- Direct access to I-435

- Located just east of the Legends Shopping Center, with access to restaurants, shopping and entertainment amenities
- Situated amongst \$840 million Homefield Development and next door to \$150 million new Margaritaville Hotel