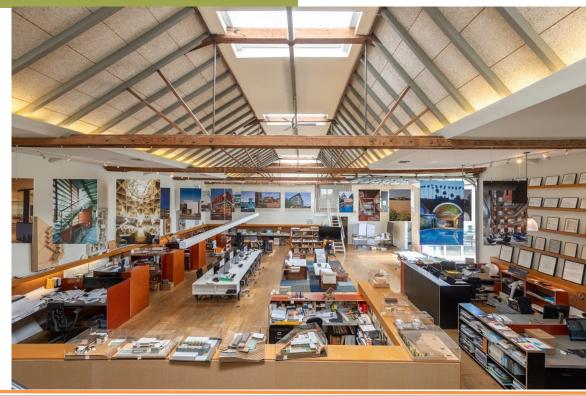

#### **FEATURES**

- + Freestanding Building with great mix of high ceiling open creative space, conference room and private offices.
- + Iconic Culver City Creative Office Building Designed by Steven Ehrlich Architects with 39 car parking.
- + Great indoor/outdoor space with 700 SF Private Outdoor Patio.
- + Located just a couple minutes from Downtown Culver City, Sony & Amazon Studios, HBO & Apple.