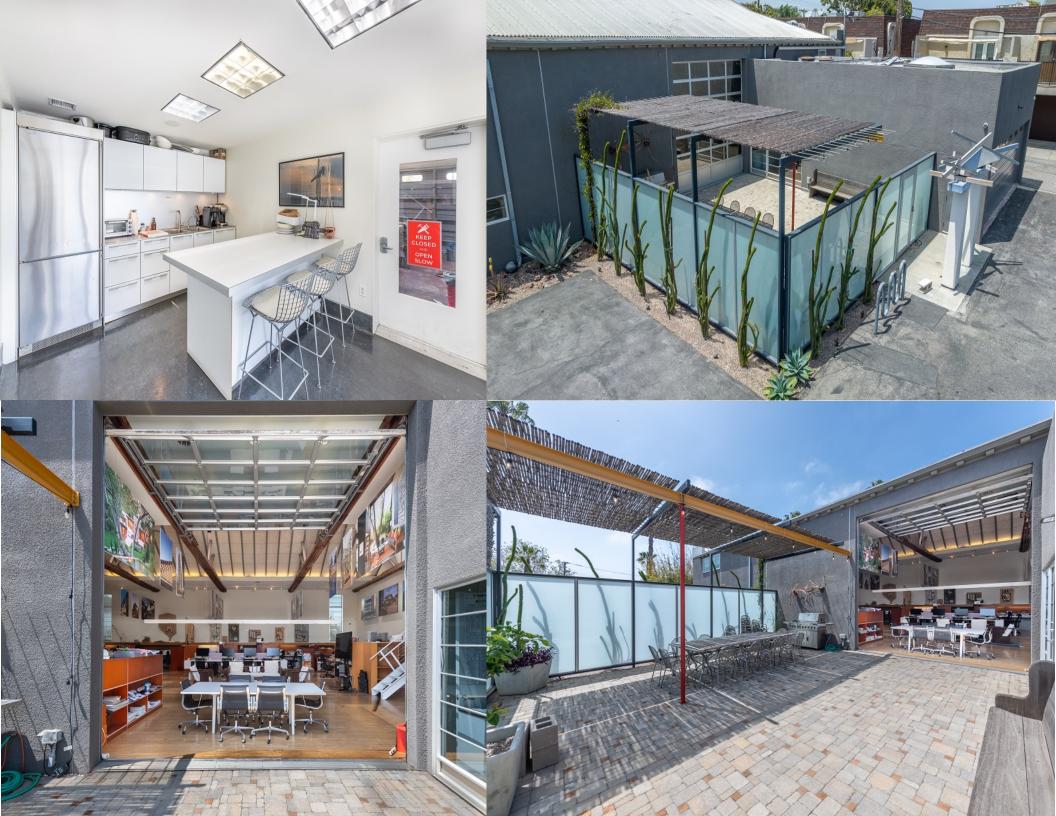

#### **FEATURES**

- + Freestanding Building with great mix of high ceiling open creative space, conference room and private offices.
- + Iconic Culver City Creative Office Building Designed by Steven Ehrlich Architects with 39 car parking.
- + Great indoor/outdoor space with 700 SF Private Outdoor Patio.
- + Located just a couple minutes from Downtown Culver City, Sony & Amazon Studios, HBO & Apple.