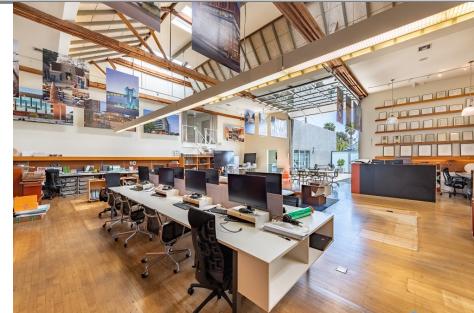

#### **FEATURES**

- + Freestanding Building with great mix of high ceiling open creative space, conference room and private offices.
- + Iconic Culver City Creative Office Building Designed by Steven Ehrlich Architects with 39 car parking.
- + Great indoor/outdoor space with 700 SF Private Outdoor Patio.
- + Located just a couple minutes from Downtown Culver City, Sony & Amazon Studios, HBO & Apple.