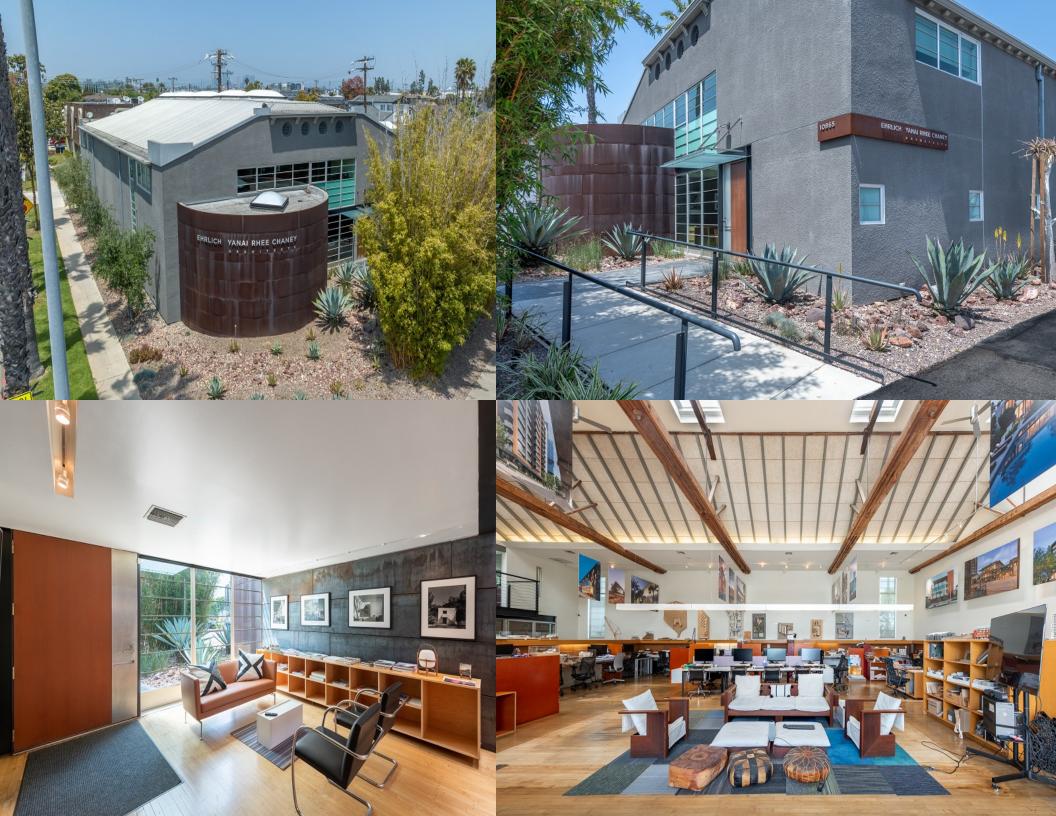

#### **FEATURES**

- + Freestanding Building with great mix of high ceiling open creative space, conference room and private offices.
- + Iconic Culver City Creative Office Building Designed by Steven Ehrlich Architects with 39 car parking.
- + Great indoor/outdoor space with 700 SF Private Outdoor Patio.
- + Located just a couple minutes from Downtown Culver City, Sony & Amazon Studios, HBO & Apple.