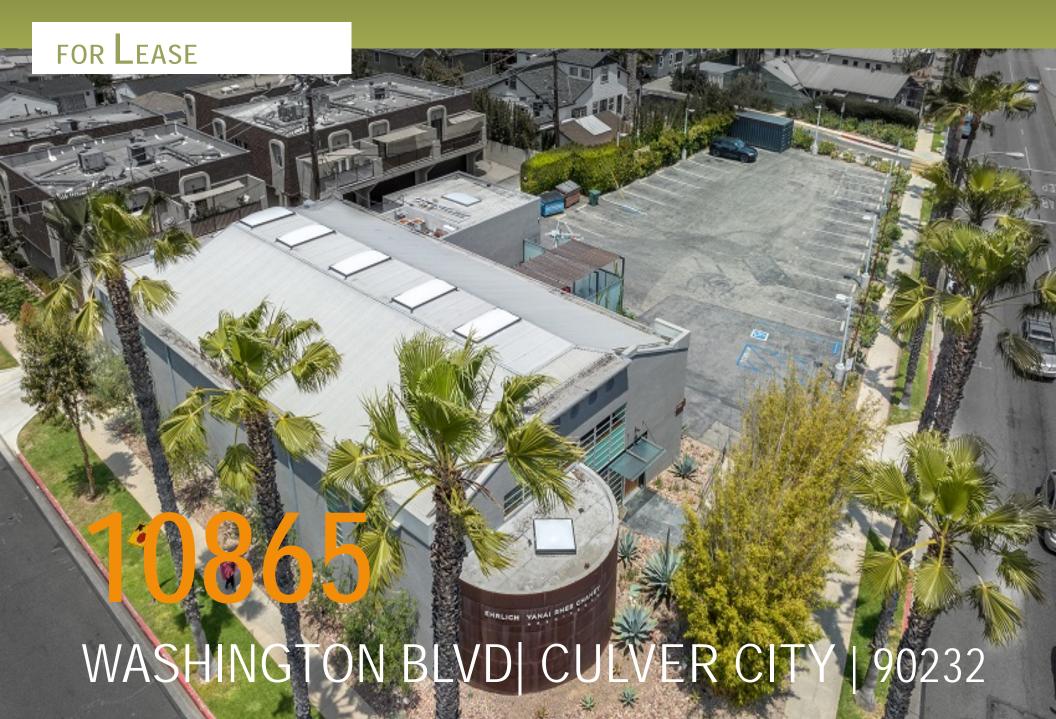

HUGE RENT REDUCTION!:6,640 SF Iconic Creative Office Space Near Downtown Culver City

# Culver City Creative Office Building

10865 WASHINGTON BLVD | CULVER CITY | 90232

#### **FOR LEASE**

AVAILABLE August 1, 2024

6,640 SF

Rent Reduction: \$4.35 Triple Net

\$5.25

Term: 5-10 years

Parking: 29 Spaces @ Market Rate

(10 additional spaces at no charge)

#### **FEATURES**

- + Freestanding Building with great mix of high ceiling open creative space, conference room and private offices.
- + Iconic Culver City Creative Office Building Designed by Steven Ehrlich Architects with 39 car parking.
- + Great indoor/outdoor space with 700 SF Private Outdoor Patio.
- + Located just a couple minutes from Downtown Culver City, Sony & Amazon Studios, HBO & Apple.