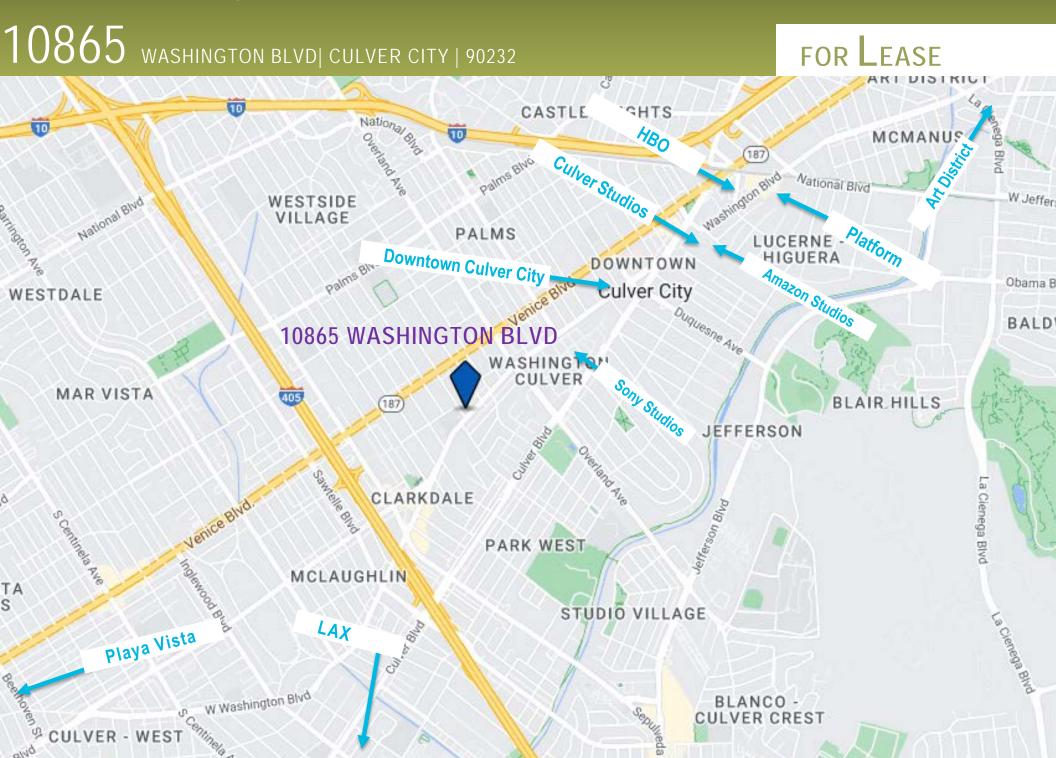

ENT REDUCTION!:6,640 SF Iconic Creative Office Space Near Downtown Culver City



# Culver City Creative Office Building

10865 WASHINGTON BLVD | CULVER CITY | 90232

### FOR LEASE

#### **FOR LEASE**

AVAILABLE August 1, 2024

6,640 SF

Rent Reduction: \$4.35 Triple Net

\$5.25

Term: 5-10 years

Parking: 29 Spaces @ Market Rate

(10 additional spaces at no charge)



#### **FEATURES**

- + Freestanding Building with great mix of high ceiling open creative space, conference room and private offices.
- + Iconic Culver City Creative Office Building Designed by Steven Ehrlich Architects with 39 car parking.
- + Great indoor/outdoor space with 700 SF Private Outdoor Patio.
- + Located just a couple minutes from Downtown Culver City, Sony & Amazon Studios, HBO & Apple.







## Location Map



# Gary Lichtig glichtig@maxamprops.com 310.287.2800, x101



CA DRE 00825736