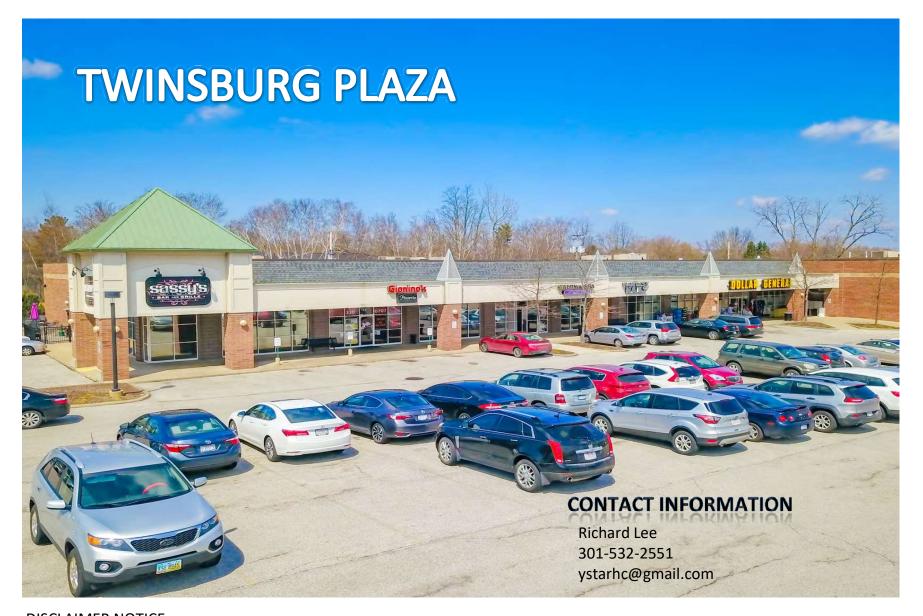

### Twinsburg Plaza

Twinsburg Plaza is a highly visible neighborhood shopping center along the Ravenna Road, located in the center of Twinsburg, OH. The Plaza is surrounded by dense population of 38,000 residents within 3 miles and 89,000 residents within 5 miles with a projected population growth of 5 ~7% through 2023. The city hall, fire department, police department and schools are all within 2 miles from this shopping center. Twinsburg has a strong education system and is a hub for many manufacturing companies of all sizes. Major employers in this area are Swagelok, Nestle, MGM Northfield Park, MRI Software and Amazon.

# **Property Information**

| Location             | 10735 Ravenna Rd    | Construction |                      |
|----------------------|---------------------|--------------|----------------------|
|                      | Twinsburg, OH 44087 | Foundation   | Concrete Slab        |
|                      |                     | Exterior     | Bricks               |
| Gross building Area  | 119,792 sqft        | Roof         | Main Strip-TPO(2015) |
| Lot Size             | 13.6 Acres          |              | Fitness - TPO(2018)  |
| Parking              | 630 spaces          |              | Asphalt Singles      |
| Parking Ratio        | 5.27:1000 sqft      | HVAC         | Roof top             |
| Parking lot Entrance | Two                 |              |                      |