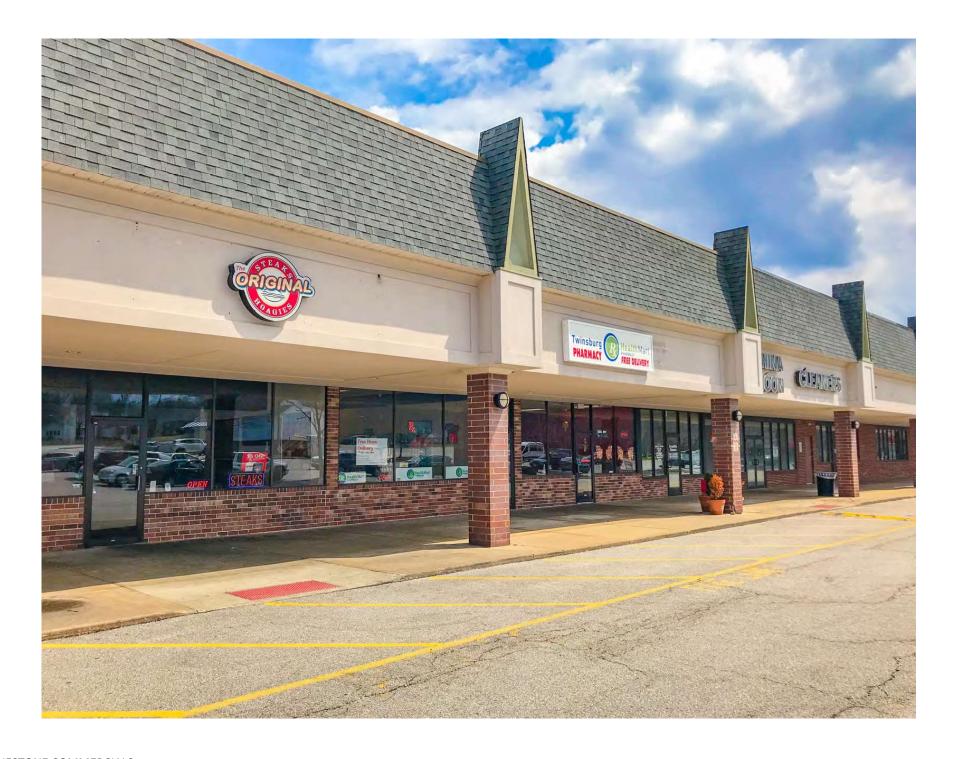

Currently at Twinsburg Plaza, various restaurants, bar and grille, fitness, office, pharmacy, salon etc are in business providing the everyday services. Especially, Paul Mitchell Beauty School, Goodwill and Alpha Legend Fitness are among the biggest businesses of their respective fields in the Northern Ohio area. The shopping center is looking for tenants such as small grocery store, medical doctors, daycare, mail service, coffee & bakery and hardware store to serve the needs of the community.

### **AVAILABLE Unit Information**

| Suite 103 | 2,800 sqft            | Fully remodeled, new restroom with hot water tank                                         |  |
|-----------|-----------------------|-------------------------------------------------------------------------------------------|--|
|           |                       | Suitable for Pet Shop, Marshal Art, Animal Hospital, Coffee Shop,                         |  |
|           |                       | Academy, Professional Office, Beauty Supplies, Mail Office                                |  |
| Suite 205 | 1,800 sqft            | Cleaner is in business now and can be leased anytime.                                     |  |
|           |                       | Suitable for Pet Shop, Coffee & Bakery, Academy, medical/professional office              |  |
| Suite 400 | $200 \sim 800 \ sqft$ | Suitable for Professional office, Medical Office                                          |  |
|           |                       | Multi-purpose use with Office, Hardware store                                             |  |
| Suite 500 | 10,722 sqft           | Paul Mitchell Academy is currently occupied and will be available at the end of Feburary. |  |
|           |                       | It is suitable for hair academy, large pet shop, clinic, company office                   |  |