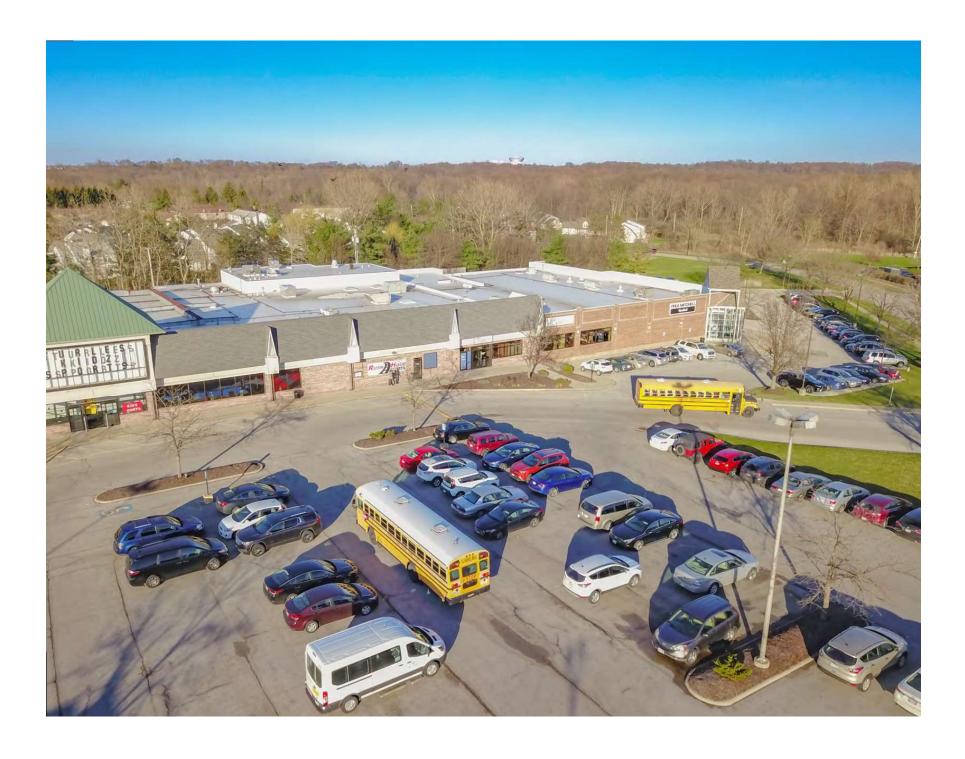

### Twinsburg Plaza

Twinsburg Plaza is a highly visible neighborhood shopping center along the Ravenna Road, located in the center of Twinsburg, OH. The Plaza is surrounded by dense population of 38,000 residents within 3 miles and 89,000 residents within 5 miles with a projected population growth of 5 ~7% through 2023. The city hall, fire department, police department and schools are all within 2 miles from this shopping center. Twinsburg has a strong education system and is a hub for many manufacturing companies of all sizes. Major employers in this area are Swagelok, Nestle, MGM Northfield Park, MRI Software and Amazon.

# **Property Information**

| Location             | 10735 Ravenna Rd    | Construction |                      |
|----------------------|---------------------|--------------|----------------------|
|                      | Twinsburg, OH 44087 | Foundation   | Concrete Slab        |
|                      |                     | Exterior     | Bricks               |
| Gross building Area  | 119,792 sqft        | Roof         | Main Strip-TPO(2015) |
| Lot Size             | 13.6 Acres          |              | Fitness - TPO(2018)  |
| Parking              | 630 spaces          |              | Asphalt Singles      |
| Parking Ratio        | 5.27:1000 sqft      | HVAC         | Roof top             |
| Parking lot Entrance | Two                 |              |                      |