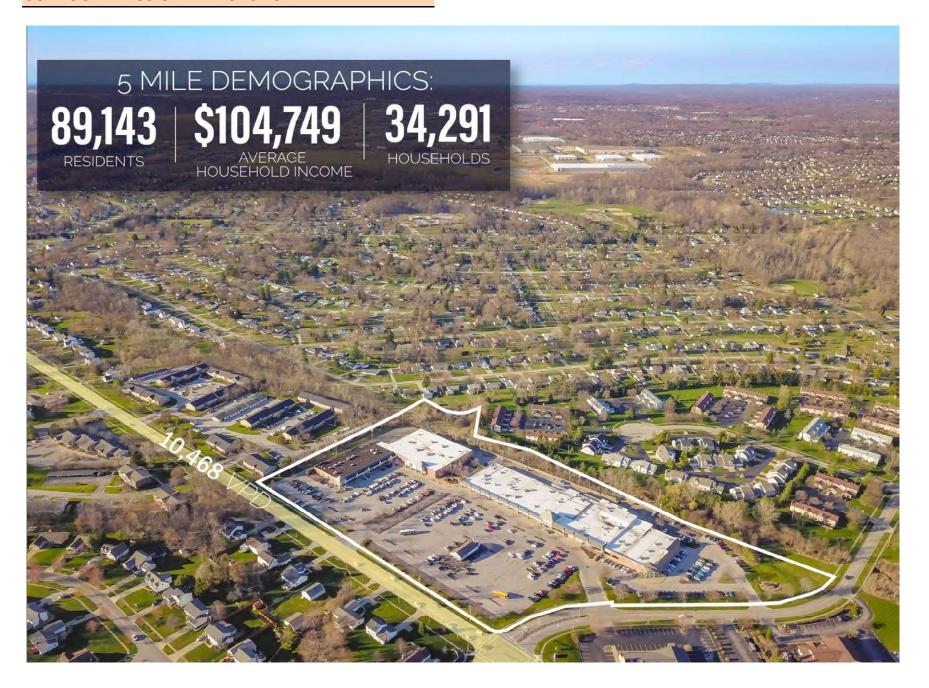

### Twinsburg Plaza

Twinsburg Plaza is a highly visible neighborhood shopping center along the Ravenna Road, located in the center of Twinsburg, OH. The Plaza is surrounded by dense population of 38,000 residents within 3 miles and 89,000 residents within 5 miles with a projected population growth of 5 ~7% through 2023. The city hall, fire department, police department and schools are all within 2 miles from this shopping center. Twinsburg has a strong education system and is a hub for many manufacturing companies of all sizes. Major employers in this area are Swagelok, Nestle, MGM Northfield Park, MRI Software and Amazon.

# STATISTICS

| POPULATION                                                                                                                                                                               | 1 MILE                                                      | 3 MILES                                                                     | 5 MILES                                                  |
|------------------------------------------------------------------------------------------------------------------------------------------------------------------------------------------|-------------------------------------------------------------|-----------------------------------------------------------------------------|----------------------------------------------------------|
| 2018 Estimate                                                                                                                                                                            | 6,607                                                       | 38,609                                                                      | 89,143                                                   |
| 2023 Projection                                                                                                                                                                          | 7,067                                                       | 40,737                                                                      | 94,502                                                   |
| Projected Growth 2018-2023                                                                                                                                                               | 6.96%                                                       | 5.51%                                                                       | 6.01%                                                    |
| Female Population                                                                                                                                                                        | 3,489                                                       | 20,017                                                                      | 46,021                                                   |
| Male Population                                                                                                                                                                          | 3,118                                                       | 18,592                                                                      | 43,122                                                   |
|                                                                                                                                                                                          |                                                             |                                                                             |                                                          |
| HOUSEHOLDS                                                                                                                                                                               | 1 MILE                                                      | 3 MILES                                                                     | 5 MILES                                                  |
| 2018 Estimate                                                                                                                                                                            | 2,683                                                       | 14,775                                                                      | 34,291                                                   |
| 2023 Projection                                                                                                                                                                          | 2,887                                                       | 15,711                                                                      | 36,585                                                   |
| Projected Growth 2018-2023                                                                                                                                                               | 7.60%                                                       | 6.33%                                                                       | 6.69%                                                    |
| Owner Occupied                                                                                                                                                                           | 2,070                                                       | 11,747                                                                      | 27,797                                                   |
| Renter Occupied                                                                                                                                                                          | 613                                                         | 3,028                                                                       | 6,495                                                    |
|                                                                                                                                                                                          |                                                             |                                                                             | -,                                                       |
|                                                                                                                                                                                          | 0_0                                                         |                                                                             | 3,722                                                    |
| HOUSEHOLDS BY INCOME                                                                                                                                                                     | 1 MILE                                                      | 3 MILES                                                                     | 5 MILES                                                  |
|                                                                                                                                                                                          |                                                             |                                                                             |                                                          |
| HOUSEHOLDS BY INCOME                                                                                                                                                                     |                                                             |                                                                             |                                                          |
| HOUSEHOLDS BY INCOME 2018 Estimate                                                                                                                                                       | 1 MILE                                                      | 3 MILES                                                                     | 5 MILES                                                  |
| HOUSEHOLDS BY INCOME 2018 Estimate \$150,000 or More                                                                                                                                     | 1 MILE<br>8.40%                                             | 3 MILES<br>15.50%                                                           | 5 MILES 17.10%                                           |
| HOUSEHOLDS BY INCOME  2018 Estimate  \$150,000 or More  \$125,000 - \$149,999                                                                                                            | 1 MILE<br>8.40%<br>5.60%                                    | 3 MILES<br>15.50%<br>8.10%                                                  | 5 MILES<br>17.10%<br>7.50%                               |
| HOUSEHOLDS BY INCOME  2018 Estimate  \$150,000 or More  \$125,000 - \$149,999  \$100,000 - \$124,999                                                                                     | 1 MILE<br>8.40%<br>5.60%<br>10.90%                          | 3 MILES<br>15.50%<br>8.10%<br>12.00%                                        | 5 MILES<br>17.10%<br>7.50%<br>11.30%                     |
| HOUSEHOLDS BY INCOME  2018 Estimate  \$150,000 or More  \$125,000 - \$149,999  \$100,000 - \$124,999  \$75,000 - \$99,999                                                                | 1 MILE<br>8.40%<br>5.60%<br>10.90%<br>17.00%                | 3 MILES<br>15.50%<br>8.10%<br>12.00%<br>15.90%                              | 5 MILES<br>17.10%<br>7.50%<br>11.30%<br>15.50%           |
| HOUSEHOLDS BY INCOME  2018 Estimate  \$150,000 or More  \$125,000 - \$149,999  \$100,000 - \$124,999  \$75,000 - \$99,999  \$50,000 - \$74,999                                           | 1 MILE<br>8.40%<br>5.60%<br>10.90%<br>17.00%<br>21.70%      | 3 MILES<br>15.50%<br>8.10%<br>12.00%<br>15.90%<br>18.70%                    | 5 MILES<br>17.10%<br>7.50%<br>11.30%<br>15.50%<br>18.70% |
| HOUSEHOLDS BY INCOME  2018 Estimate  \$150,000 or More  \$125,000 - \$149,999  \$100,000 - \$124,999  \$75,000 - \$99,999  \$50,000 - \$74,999  \$35,000 - \$49,999                      | 1 MILE  8.40% 5.60% 10.90% 17.00% 21.70% 13.70%             | 3 MILES<br>15.50%<br>8.10%<br>12.00%<br>15.90%<br>18.70%<br>10.10%          | 5 MILES  17.10%  7.50%  11.30%  15.50%  18.70%  10.00%   |
| HOUSEHOLDS BY INCOME  2018 Estimate  \$150,000 or More  \$125,000 - \$149,999  \$100,000 - \$124,999  \$75,000 - \$99,999  \$50,000 - \$74,999  \$35,000 - \$49,999  \$25,000 - \$34,999 | 1 MILE  8.40%  5.60%  10.90%  17.00%  21.70%  13.70%  9.40% | 3 MILES<br>15.50%<br>8.10%<br>12.00%<br>15.90%<br>18.70%<br>10.10%<br>6.90% | 17.10% 7.50% 11.30% 15.50% 18.70% 10.00% 7.20%           |