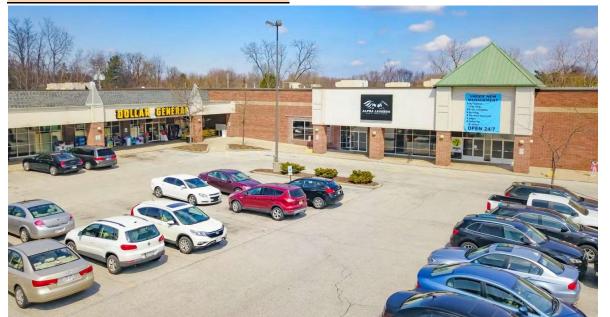

### Twinsburg Plaza

Twinsburg Plaza is a highly visible neighborhood shopping center along the Ravenna Road, located in the center of Twinsburg, OH. The Plaza is surrounded by dense population of 38,000 residents within 3 miles and 89,000 residents within 5 miles with a projected population growth of 5 ~7% through 2023. The city hall, fire department, police department and schools are all within 2 miles from this shopping center. Twinsburg has a strong education system and is a hub for many manufacturing companies of all sizes. Major employers in this area are Swagelok, Nestle, MGM Northfield Park, MRI Software and Amazon.

Currently at Twinsburg Plaza, various restaurants, bar and grille, fitness, office, pharmacy, salon etc are in business providing the everyday services. Especially, Paul Mitchell Beauty School, Goodwill and Alpha Legend Fitness are among the biggest businesses of their respective fields in the Northern Ohio area. The shopping center is looking for tenants such as small grocery store, medical doctors, daycare, mail service, coffee & bakery and hardware store to serve the needs of the community.

# **Property Information**

| Location             | 10735 Ravenna Rd    | Construction |                      |
|----------------------|---------------------|--------------|----------------------|
|                      | Twinsburg, OH 44087 | Foundation   | Concrete Slab        |
|                      |                     | Exterior     | Bricks               |
| Gross building Area  | 119,792 sqft        | Roof         | Main Strip-TPO(2015) |
| Lot Size             | 13.6 Acres          |              | Fitness - TPO(2018)  |
| Parking              | 630 spaces          |              | Asphalt Singles      |
| Parking Ratio        | 5.27:1000 sqft      | HVAC         | Roof top             |
| Parking lot Entrance | Two                 |              |                      |