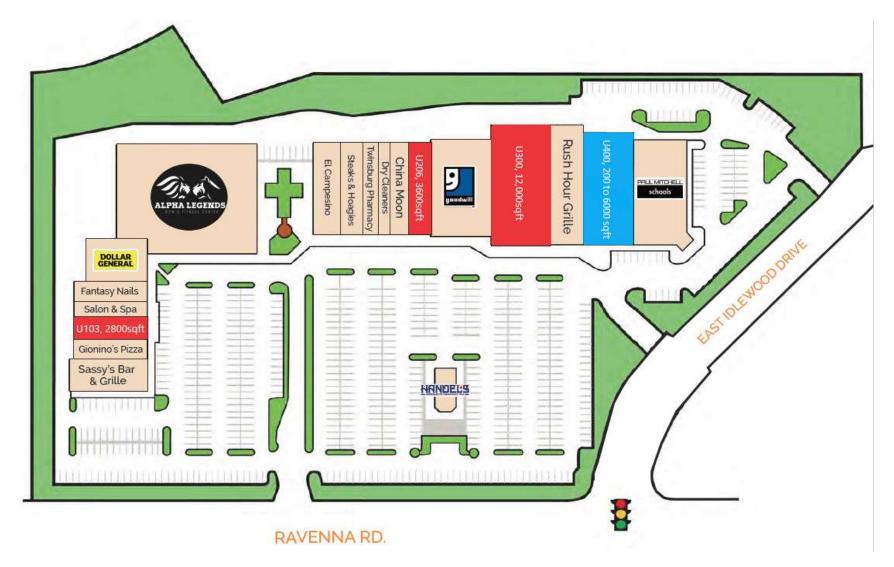

Currently at Twinsburg Plaza, various restaurants, bar and grille, fitness, office, pharmacy, salon etc are in business providing the everyday services. Especially, Paul Mitchell Beauty School, Goodwill and Alpha Legend Fitness are among the biggest businesses of their respective fields in the Northern Ohio area. The shopping center is looking for tenants such as small grocery store, medical doctors, daycare, mail service, coffee & bakery and hardware store to serve the needs of the community.

### **AVAILABLE Unit Information**

| Suite 103 | 2,800 sqft            | Fully remodeled, new restroom with hot water tank                                         |  |
|-----------|-----------------------|-------------------------------------------------------------------------------------------|--|
|           |                       | Suitable for Pet Shop, Marshal Art, Animal Hospital, Coffee Shop,                         |  |
|           |                       | Academy, Professional Office, Beauty Supplies, Mail Office                                |  |
| Suite 205 | 1,800 sqft            | Cleaner is in business now and can be leased anytime.                                     |  |
|           |                       | Suitable for Pet Shop, Coffee & Bakery, Academy, medical/professional office              |  |
| Suite 400 | $200 \sim 800 \ sqft$ | Suitable for Professional office, Medical Office                                          |  |
|           |                       | Multi-purpose use with Office, Hardware store                                             |  |
| Suite 500 | 10,722 sqft           | Paul Mitchell Academy is currently occupied and will be available at the end of Feburary. |  |
|           |                       | It is suitable for hair academy, large pet shop, clinic, company office                   |  |