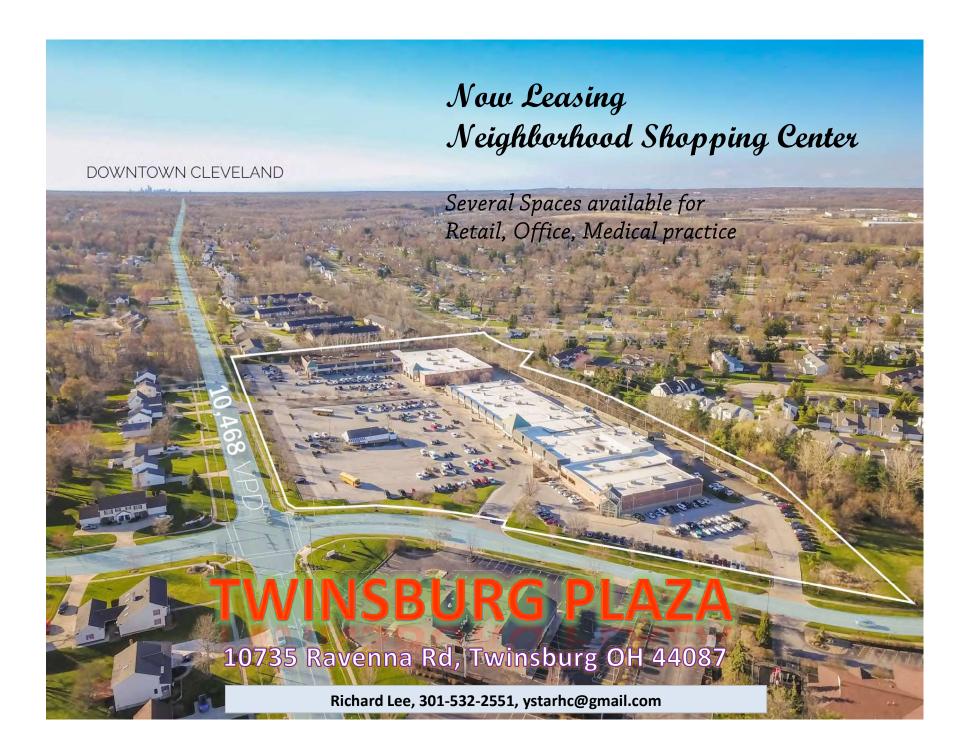

### Twinsburg Plaza

Twinsburg Plaza is a highly visible neighborhood shopping center along the Ravenna Road, located in the center of Twinsburg, OH. The Plaza is surrounded by dense population of 38,000 residents within 3 miles and 89,000 residents within 5 miles with a projected population growth of 5 ~7% through 2023. The city hall, fire department, police department and schools are all within 2 miles from this shopping center. Twinsburg has a strong education system and is a hub for many manufacturing companies of all sizes. Major employers in this area are Swagelok, Nestle, MGM Northfield Park, MRI Software and Amazon.

Currently at Twinsburg Plaza, various restaurants, bar and grille, fitness, office, pharmacy, salon etc are in business providing the everyday services. Especially, Paul Mitchell Beauty School, Goodwill and Alpha Legend Fitness are among the biggest businesses of their respective fields in the Northern Ohio area. The shopping center is looking for tenants such as small grocery store, medical doctors, daycare, mail service, coffee & bakery and hardware store to serve the needs of the community.