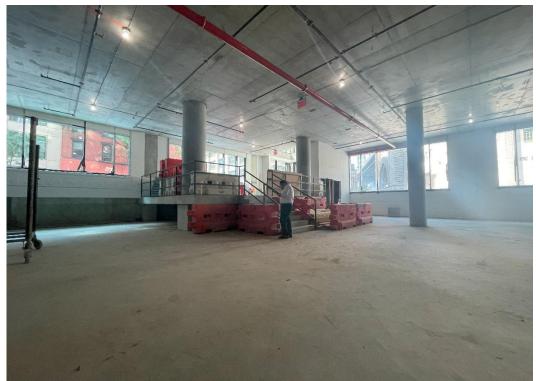

# **Retail Space for Lease**

## 69 Adams Street

DUMBO, Brooklyn, NY

#### Location:

**Corner of Adams Street & Front Street** 

Floors:

**Ground Floor: 2,000 SF-8,185 SF** 

Frontage:

110 FT on Adams St + 70 FT on Front Street

**Ceiling Heights:** 

**Ground Floor: 16 FT** 

Price:

**Upon Request** 

#### **Highlights:**

- Brand new Ground Floor Retail Space at the base of a 225-unit Luxury Residential Building
- 180 FT of Wraparound Floor-to-Ceiling Glass Frontage
- 1-Block from the York F-Train Subway Station
- Iconic Manhattan Bridge Alongside Retail Space
- Landlord can offer a Custom Build-out for Tenant
- All uses considered









Call/Text: 516 350 2621



# 69 Adams Street

DUMBO, Brooklyn, NY

### **Interior Photos**









## 69 Adams Street

DUMBO, Brooklyn, NY

### **Ground Level Floorplan**



**Adams Street** 

### 69 Adams Street

DUMBO, Brooklyn, NY

#### **Ground Floor – Potential Divisions**



**Adams Street**