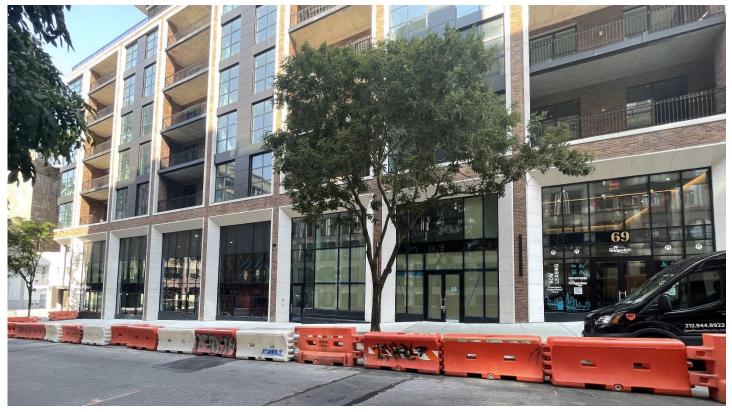

# **Retail Space for Lease**

## 69 Adams Street

DUMBO, Brooklyn, NY

#### Location:

**Corner of Adams Street & Front Street** 

Floors:

**Ground Floor: 2,000 SF-8,185 SF** 

Frontage:

110 FT on Adams St + 70 FT on Front Street

**Ceiling Heights:** 

**Ground Floor: 16 FT** 

#### **Highlights:**

- Brand new Ground Floor Retail Space at the base of a 225-unit Luxury Residential Building
- 180 FT of Wraparound Floor-to-Ceiling Glass Frontage
- 1-Block from the York F-Train Subway Station
- Iconic Manhattan Bridge Alongside Retail Space
- Landlord can offer a Custom Build-out for Tenant
- All uses considered