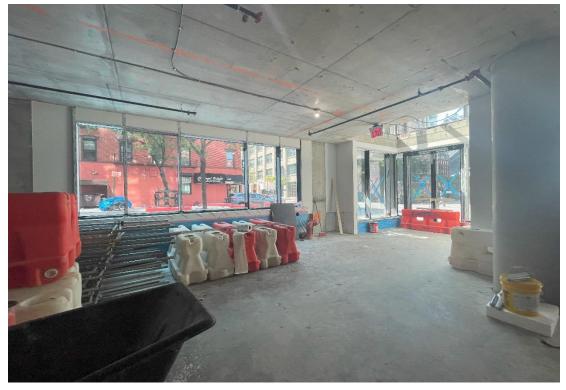

# **Retail Space for Lease**

## 69 Adams Street

DUMBO, Brooklyn, NY

#### Location:

**Corner of Adams Street & Front Street** 

Floors:

**Ground Floor: 2,000 SF-8,185 SF** 

Frontage:

110 FT on Adams St + 70 FT on Front Street

**Ceiling Heights:** 

**Ground Floor: 16 FT** 

Price:

**Upon Request** 

#### **Highlights:**

- Brand new Ground Floor Retail Space at the base of a 225-unit Luxury Residential Building
- 180 FT of Wraparound Floor-to-Ceiling Glass Frontage
- 1-Block from the York F-Train Subway Station
- Iconic Manhattan Bridge Alongside Retail Space
- Landlord can offer a Custom Build-out for Tenant
- All uses considered









Call/Text: 516 350 2621



# 69 Adams Street

DUMBO, Brooklyn, NY

### **Interior Photos**









## 69 Adams Street

DUMBO, Brooklyn, NY

### **Ground Level Floorplan**



**Adams Street** 

### 69 Adams Street

DUMBO, Brooklyn, NY

#### **Ground Floor – Potential Divisions**



**Adams Street**