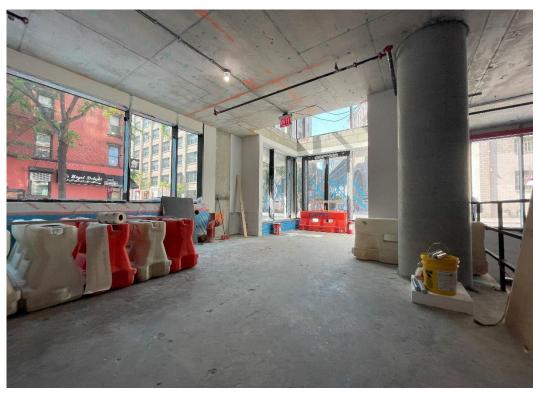

# **Retail Space for Lease**

## 69 Adams Street

DUMBO, Brooklyn, NY

#### Location:

**Corner of Adams Street & Front Street** 

Floors:

**Ground Floor: 2,000 SF-8,185 SF** 

Frontage:

110 FT on Adams St + 70 FT on Front Street

**Ceiling Heights:** 

**Ground Floor: 16 FT** 

Price:

**Upon Request** 

#### **Highlights:**

- Brand new Ground Floor Retail Space at the base of a 225-unit Luxury Residential Building
- 180 FT of Wraparound Floor-to-Ceiling Glass Frontage
- 1-Block from the York F-Train Subway Station
- Iconic Manhattan Bridge Alongside Retail Space
- Landlord can offer a Custom Build-out for Tenant
- All uses considered









Call/Text: 516 350 2621



# 69 Adams Street

DUMBO, Brooklyn, NY

### **Interior Photos**









## 69 Adams Street

DUMBO, Brooklyn, NY

### **Ground Level Floorplan**



**Adams Street** 

### 69 Adams Street

DUMBO, Brooklyn, NY

#### **Ground Floor – Potential Divisions**



**Adams Street**