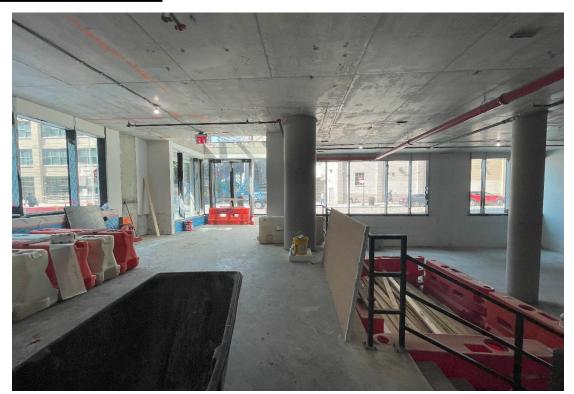

# **Retail Space for Lease**

## 69 Adams Street

DUMBO, Brooklyn, NY

#### Location:

**Corner of Adams Street & Front Street** 

Floors:

**Ground Floor: 2,000 SF-8,185 SF** 

Frontage:

110 FT on Adams St + 70 FT on Front Street

**Ceiling Heights:** 

**Ground Floor: 16 FT** 

Price:

**Upon Request** 

#### **Highlights:**

- Brand new Ground Floor Retail Space at the base of a 225-unit Luxury Residential Building
- 180 FT of Wraparound Floor-to-Ceiling Glass Frontage
- 1-Block from the York F-Train Subway Station
- Iconic Manhattan Bridge Alongside Retail Space
- Landlord can offer a Custom Build-out for Tenant
- All uses considered









Call/Text: 516 350 2621



# 69 Adams Street

DUMBO, Brooklyn, NY

### **Interior Photos**









## 69 Adams Street

DUMBO, Brooklyn, NY

### **Ground Level Floorplan**



**Adams Street** 

### 69 Adams Street

DUMBO, Brooklyn, NY

#### **Ground Floor – Potential Divisions**



**Adams Street**