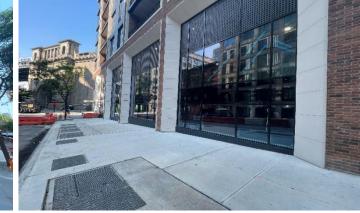

# **Retail Space for Lease**

## 69 Adams Street

DUMBO, Brooklyn, NY

#### **Highlights:**

- Brand new Ground Floor Retail Space at the base of a 225-unit Luxury Residential Building
- 180 FT of Wraparound Floor-to-Ceiling Glass Frontage
- 1-Block from the York F-Train Subway Station
- Iconic Manhattan Bridge Alongside Retail Space
- Landlord can offer a Custom Build-out for Tenant
- All uses considered