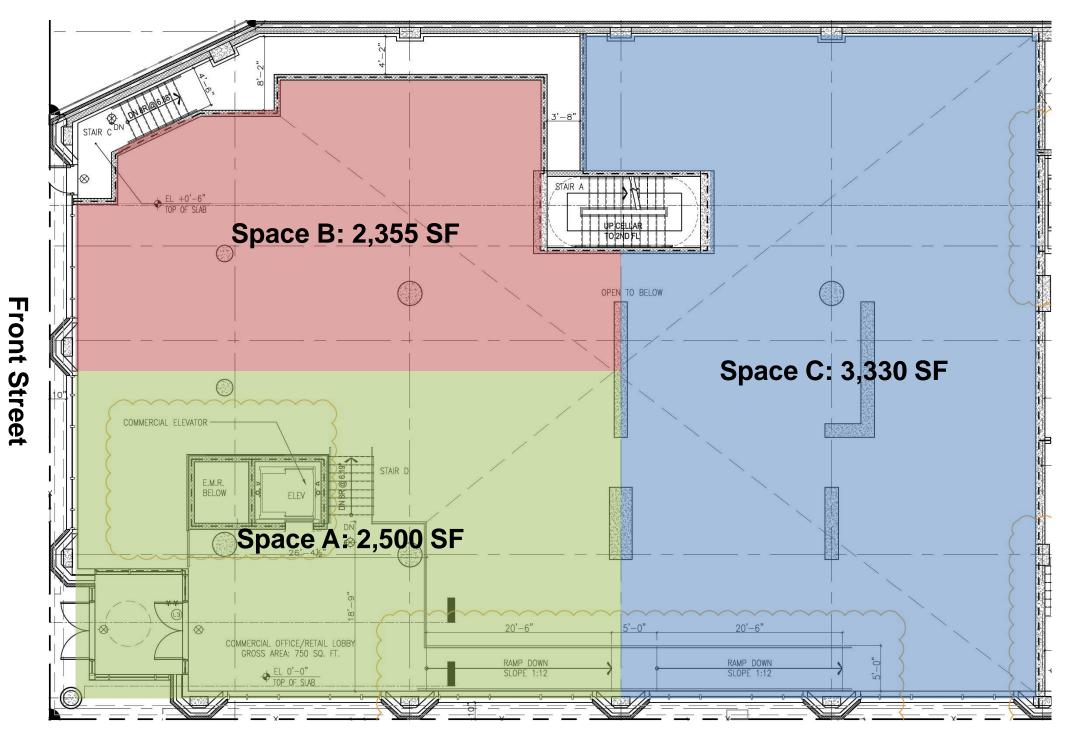

:

**Ground Floor: 2,000 SF-8,185 SF** 

Frontage:

110 FT on Adams St + 70 FT on Front Street

**Ceiling Heights:** 

**Ground Floor: 16 FT** 

Price:

**Upon Request** 

#### **Highlights:**

- Brand new Ground Floor Retail Space at the base of a 225-unit Luxury Residential Building
- 180 FT of Wraparound Floor-to-Ceiling Glass Frontage
- 1-Block from the York F-Train Subway Station
- Iconic Manhattan Bridge Alongside Retail Space
- Landlord can offer a Custom Build-out for Tenant
- All uses considered









Call/Text: 516 350 2621



# 69 Adams Street

DUMBO, Brooklyn, NY

### **Interior Photos**









## 69 Adams Street

DUMBO, Brooklyn, NY

### **Ground Level Floorplan**



**Adams Street** 

### 69 Adams Street

DUMBO, Brooklyn, NY

#### **Ground Floor – Potential Divisions**



**Adams Street**