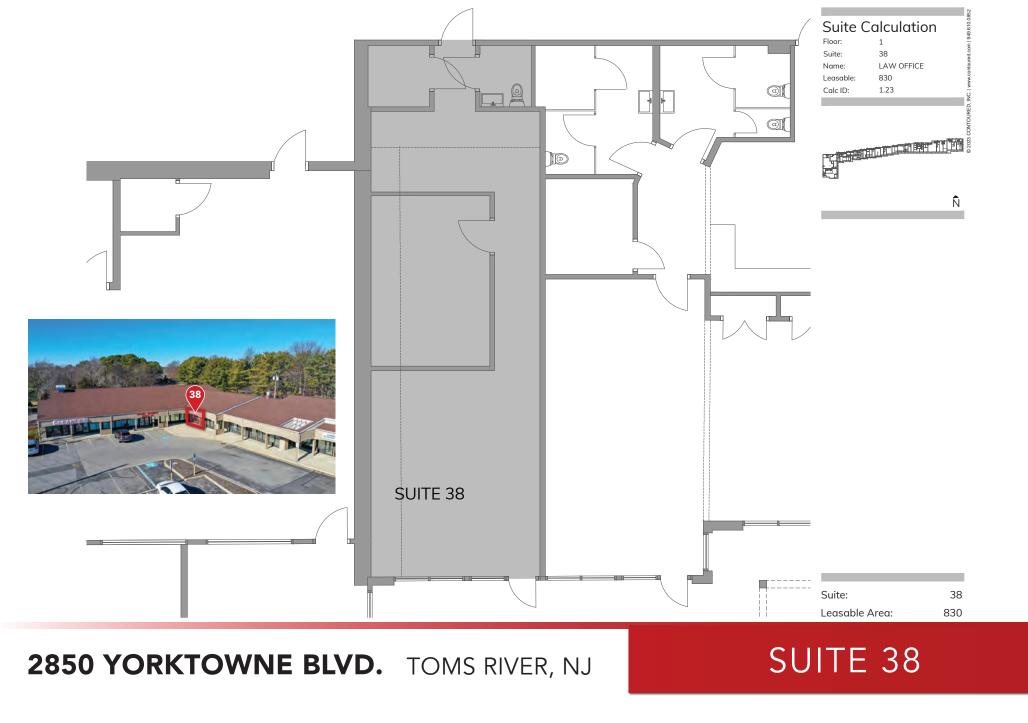

| 1-2 - DOMINO'S                            |         |
|-------------------------------------------|---------|
| Leasable Area                             | 1,681   |
| 3 - MARINER FINANCE                       |         |
| Leasable Area                             | 1,692   |
| 4 - SHORE KICKBOXING                      |         |
| Leasable Area                             | 1,411   |
| 5 - PIP PRINTING                          |         |
| Leasable Area                             | 1,211   |
| 6 - NOVA GAMES                            |         |
| Leasable Area                             | 1,205   |
| 7 - A TASTE OF THE ISLANDS                |         |
| Leasable Area                             | 942     |
| 8-9 - EZ FIT TRANSFORMATION<br>CENTER     |         |
| Leasable Area                             | 2,501   |
| 10 - DOGGIE TREATS                        |         |
| GROOMING                                  |         |
| Leasable Area                             | 1,146   |
| 11 - BODY PIERCING                        |         |
| Leasable Area                             | 981     |
| 12-13 - ELEANOR HEALTH                    |         |
| Leasable Area                             | 1,572   |
| 14 - KELLUM'S HAIR BRAIDING               |         |
| Leasable Area                             | 671     |
| 15 - DESIREE DEAN                         |         |
| Leasable Area                             | 668     |
| 16-20 - DANCE STUDIOS                     | 2.450   |
| Leasable Area                             | 3,456   |
| 21-22 - LUCKY CONVENIENCE                 | 1 1 0 0 |
| Leasable Area                             | 1,189   |
| 23 - IDENTO GO                            | 681     |
| Leasable Area<br>24 - ROBERT G. HAGGAN II | 001     |
| INSUREANCE AGENCY                         |         |
| Leasable Area                             | 611     |
| 25-26 - CIGAR SHOP                        |         |
| Leasable Area                             | 1,341   |
| 27 - AVAILABLE                            |         |
| Leasable Area                             | 676     |
| 28 - BARBER SHOP                          |         |
| Leasable Area                             | 648     |
| 29 - AVAILABL <del>E</del>                |         |
| Leasable Area                             | 676     |
| 30 - LASH & BEAUTY BOUTIQUE               |         |
| Leasable Area                             | 796     |
| 31-37 - AVAILABLE                         |         |
| Leasable Area                             | 5,561   |
| 38 - AVAILABLE                            | -,      |
| Leasable Area                             | 830     |
| 39-43 - SOCIAL SECURITY                   | 550     |
| Leasable Area                             | 6,684   |
| 44 - AVAILABLE                            |         |
| FORMER CLEANERS                           |         |
| Leasable Area                             | 2,379   |
|                                           |         |