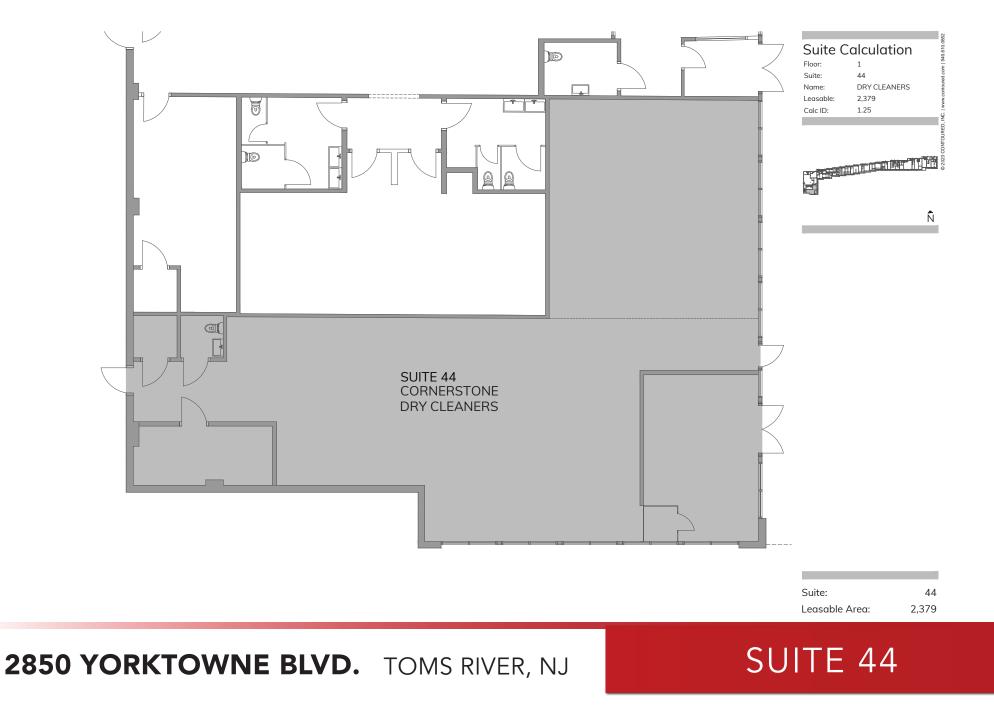

| 1-2 - DOMINO'S                            |         |
|-------------------------------------------|---------|
| Leasable Area                             | 1,681   |
| 3 - MARINER FINANCE                       |         |
| Leasable Area                             | 1,692   |
| 4 - SHORE KICKBOXING                      |         |
| Leasable Area                             | 1,411   |
| 5 - PIP PRINTING                          |         |
| Leasable Area                             | 1,211   |
| 6 - NOVA GAMES                            |         |
| Leasable Area                             | 1,205   |
| 7 - A TASTE OF THE ISLANDS                |         |
| Leasable Area                             | 942     |
| 8-9 - EZ FIT TRANSFORMATION<br>CENTER     |         |
| Leasable Area                             | 2,501   |
| 10 - DOGGIE TREATS                        |         |
| GROOMING                                  |         |
| Leasable Area                             | 1,146   |
| 11 - BODY PIERCING                        |         |
| Leasable Area                             | 981     |
| 12-13 - ELEANOR HEALTH                    |         |
| Leasable Area                             | 1,572   |
| 14 - KELLUM'S HAIR BRAIDING               |         |
| Leasable Area                             | 671     |
| 15 - DESIREE DEAN                         |         |
| Leasable Area                             | 668     |
| 16-20 - DANCE STUDIOS                     | 2.450   |
| Leasable Area                             | 3,456   |
| 21-22 - LUCKY CONVENIENCE                 | 1 1 0 0 |
| Leasable Area                             | 1,189   |
| 23 - IDENTO GO                            | 681     |
| Leasable Area<br>24 - ROBERT G. HAGGAN II | 001     |
| INSUREANCE AGENCY                         |         |
| Leasable Area                             | 611     |
| 25-26 - CIGAR SHOP                        |         |
| Leasable Area                             | 1,341   |
| 27 - AVAILABLE                            |         |
| Leasable Area                             | 676     |
| 28 - BARBER SHOP                          |         |
| Leasable Area                             | 648     |
| 29 - AVAILABL <del>E</del>                |         |
| Leasable Area                             | 676     |
| 30 - LASH & BEAUTY BOUTIQUE               |         |
| Leasable Area                             | 796     |
| 31-37 - AVAILABLE                         |         |
| Leasable Area                             | 5,561   |
| 38 - AVAILABLE                            | -,      |
| Leasable Area                             | 830     |
| 39-43 - SOCIAL SECURITY                   | 550     |
| Leasable Area                             | 6,684   |
| 44 - AVAILABLE                            |         |
| FORMER CLEANERS                           |         |
| Leasable Area                             | 2,379   |
|                                           |         |