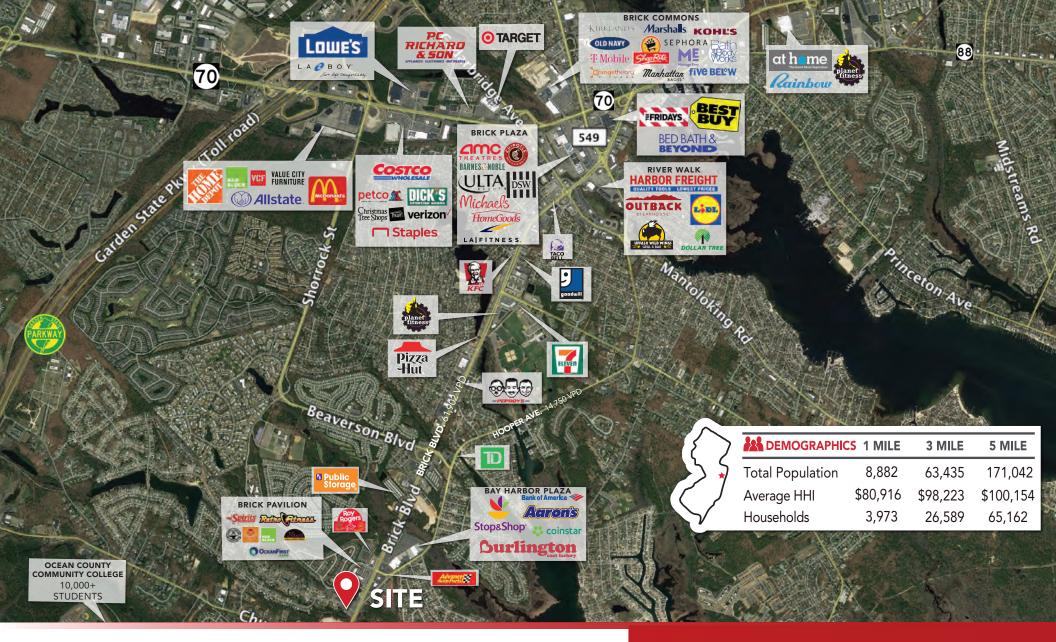

## LOCAL AREA

BRICK MARKET AERIAL

**52 Millburn Ave.** • **Springfield**, **NJ 07081** • **T: 908.668.9600** • **F: 908.668.5225** • **www.JefferyRealty.com** All information is from sources deemed reliable and is submitted subject to errors, omissions, change of price, terms, prior sales and withdrawals.