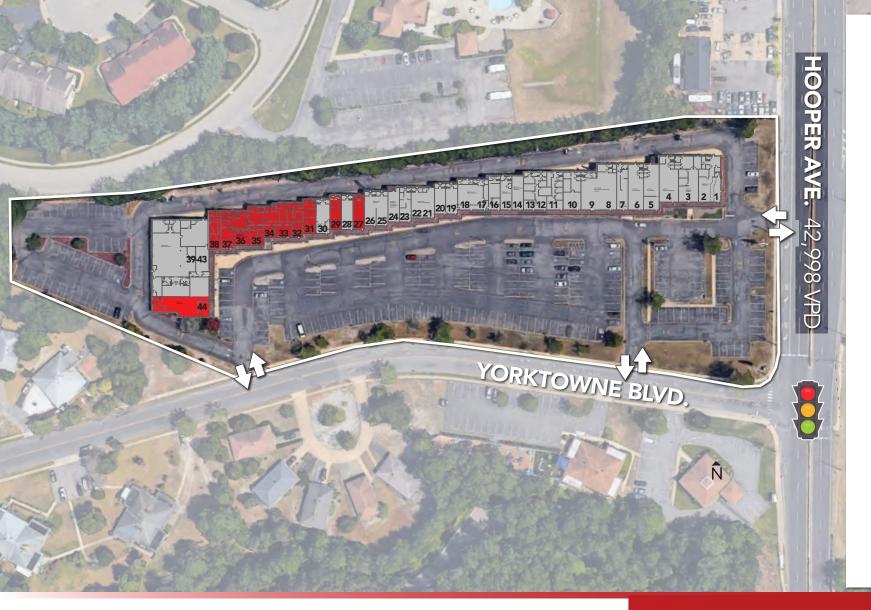

| 1-2 - DOMINO'S                            |         |
|-------------------------------------------|---------|
| Leasable Area                             | 1,681   |
| 3 - MARINER FINANCE                       |         |
| Leasable Area                             | 1,692   |
| 4 - SHORE KICKBOXING                      |         |
| Leasable Area                             | 1,411   |
| 5 - PIP PRINTING                          |         |
| Leasable Area                             | 1,211   |
| 6 - NOVA GAMES                            |         |
| Leasable Area                             | 1,205   |
| 7 - A TASTE OF THE ISLANDS                |         |
| Leasable Area                             | 942     |
| 8-9 - EZ FIT TRANSFORMATION<br>CENTER     |         |
| Leasable Area                             | 2,501   |
| 10 - DOGGIE TREATS                        |         |
| GROOMING                                  |         |
| Leasable Area                             | 1,146   |
| 11 - BODY PIERCING                        |         |
| Leasable Area                             | 981     |
| 12-13 - ELEANOR HEALTH                    |         |
| Leasable Area                             | 1,572   |
| 14 - KELLUM'S HAIR BRAIDING               |         |
| Leasable Area                             | 671     |
| 15 - DESIREE DEAN                         |         |
| Leasable Area                             | 668     |
| 16-20 - DANCE STUDIOS                     | 2.450   |
| Leasable Area                             | 3,456   |
| 21-22 - LUCKY CONVENIENCE                 | 1 1 0 0 |
| Leasable Area                             | 1,189   |
| 23 - IDENTO GO                            | 681     |
| Leasable Area<br>24 - ROBERT G. HAGGAN II | 001     |
| INSUREANCE AGENCY                         |         |
| Leasable Area                             | 611     |
| 25-26 - CIGAR SHOP                        |         |
| Leasable Area                             | 1,341   |
| 27 - AVAILABLE                            |         |
| Leasable Area                             | 676     |
| 28 - BARBER SHOP                          |         |
| Leasable Area                             | 648     |
| 29 - AVAILABL <del>E</del>                |         |
| Leasable Area                             | 676     |
| 30 - LASH & BEAUTY BOUTIQUE               |         |
| Leasable Area                             | 796     |
| 31-37 - AVAILABLE                         |         |
| Leasable Area                             | 5,561   |
| 38 - AVAILABLE                            | -,      |
| Leasable Area                             | 830     |
| 39-43 - SOCIAL SECURITY                   | 550     |
| Leasable Area                             | 6,684   |
| 44 - AVAILABLE                            |         |
| FORMER CLEANERS                           |         |
| Leasable Area                             | 2,379   |
|                                           |         |

**GLA:** 41,209 SF EXISTING AVAILABLE: 6,435 SF DIVISIBLE FRONTAGE: 219' ON HOOPER

**NNN:** \$4.15 PSF | TAX: \$1.90 CAM/INS \$2.25

**RENT:** CALL FOR QUOTE TRAFFIC: 42,998 VPD ON HOOPER