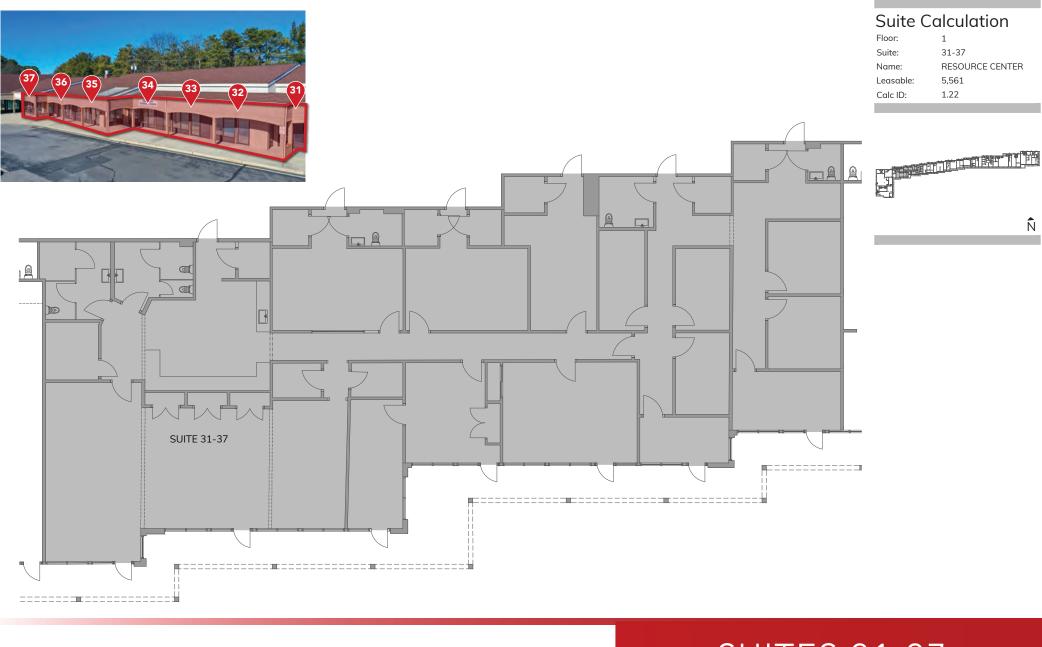

SUITES 31-37

| 1-2 - DOMINO'S                            |         |
|-------------------------------------------|---------|
| Leasable Area                             | 1,681   |
| 3 - MARINER FINANCE                       |         |
| Leasable Area                             | 1,692   |
| 4 - SHORE KICKBOXING                      |         |
| Leasable Area                             | 1,411   |
| 5 - PIP PRINTING                          |         |
| Leasable Area                             | 1,211   |
| 6 - NOVA GAMES                            |         |
| Leasable Area                             | 1,205   |
| 7 - A TASTE OF THE ISLANDS                |         |
| Leasable Area                             | 942     |
| 8-9 - EZ FIT TRANSFORMATION<br>CENTER     |         |
| Leasable Area                             | 2,501   |
| 10 - DOGGIE TREATS                        |         |
| GROOMING                                  |         |
| Leasable Area                             | 1,146   |
| 11 - BODY PIERCING                        |         |
| Leasable Area                             | 981     |
| 12-13 - ELEANOR HEALTH                    |         |
| Leasable Area                             | 1,572   |
| 14 - KELLUM'S HAIR BRAIDING               |         |
| Leasable Area                             | 671     |
| 15 - DESIREE DEAN                         |         |
| Leasable Area                             | 668     |
| 16-20 - DANCE STUDIOS                     | 2.450   |
| Leasable Area                             | 3,456   |
| 21-22 - LUCKY CONVENIENCE                 | 1 1 0 0 |
| Leasable Area                             | 1,189   |
| 23 - IDENTO GO                            | 681     |
| Leasable Area<br>24 - ROBERT G. HAGGAN II | 001     |
| INSUREANCE AGENCY                         |         |
| Leasable Area                             | 611     |
| 25-26 - CIGAR SHOP                        |         |
| Leasable Area                             | 1,341   |
| 27 - AVAILABLE                            |         |
| Leasable Area                             | 676     |
| 28 - BARBER SHOP                          |         |
| Leasable Area                             | 648     |
| 29 - AVAILABL <del>E</del>                |         |
| Leasable Area                             | 676     |
| 30 - LASH & BEAUTY BOUTIQUE               |         |
| Leasable Area                             | 796     |
| 31-37 - AVAILABLE                         |         |
| Leasable Area                             | 5,561   |
| 38 - AVAILABLE                            | -,      |
| Leasable Area                             | 830     |
| 39-43 - SOCIAL SECURITY                   | 550     |
| Leasable Area                             | 6,684   |
| 44 - AVAILABLE                            |         |
| FORMER CLEANERS                           |         |
| Leasable Area                             | 2,379   |
|                                           |         |