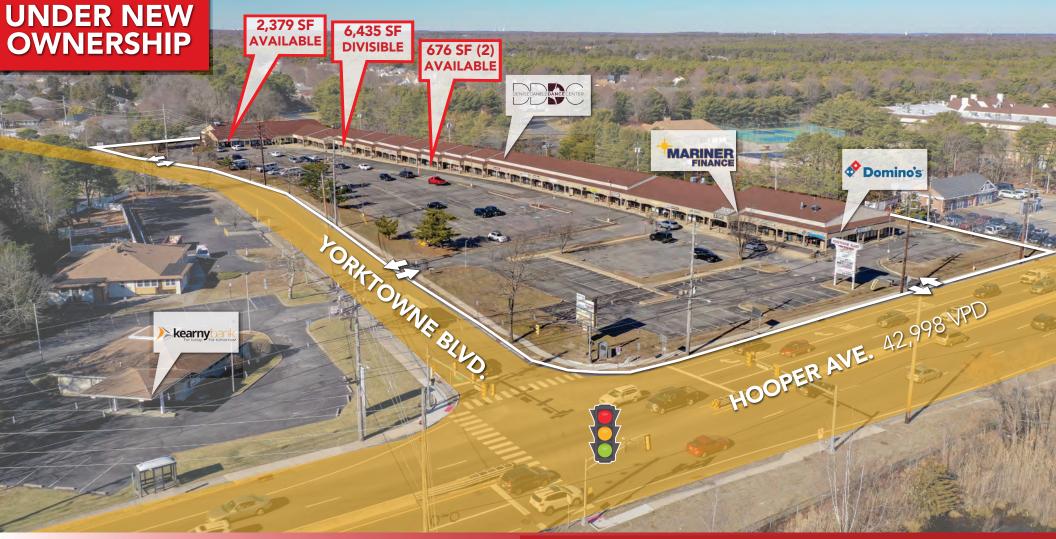

## **2850 YORKTOWNE BLVD.** TOMS RIVER, NEW JERSEY YORKTOWNE PLAZA

# FOR LEASE 646 SF - 6,435 SF

SHANE WIERKS swierks@jefferyrealty.com C: 908.581.7781 O: 908.668.9600 EXT. 223

EFFERY REALTY 52 Millburn Ave. • Springfield, NJ 07081 • T: 908.668.9600 • F: 908.668.5225 • www.JefferyRealty.com All information is from sources deemed reliable and is submitted subject to errors, omissions, change of price, terms, prior sales and withdrawals.

**GLA:** 41,209 SF EXISTING AVAILABLE: 6,435 SF DIVISIBLE FRONTAGE: 219' ON HOOPER

**NNN:** \$4.15 PSF | TAX: \$1.90 CAM/INS \$2.25

**RENT:** CALL FOR QUOTE TRAFFIC: 42,998 VPD ON HOOPER

## SITE INFORMATION

**NOTES: SIGNALIZED INTERSECTION** HIGHLY VISIBLE PYLON

EFFERY REALTY 52 Millburn Ave. • Springfield, NJ 07081 • T: 908.668.9600 • F: 908.668.5225 • www.JefferyRealty.com All information is from sources deemed reliable and is submitted subject to errors, omissions, change of price, terms, prior sales and withdrawals.