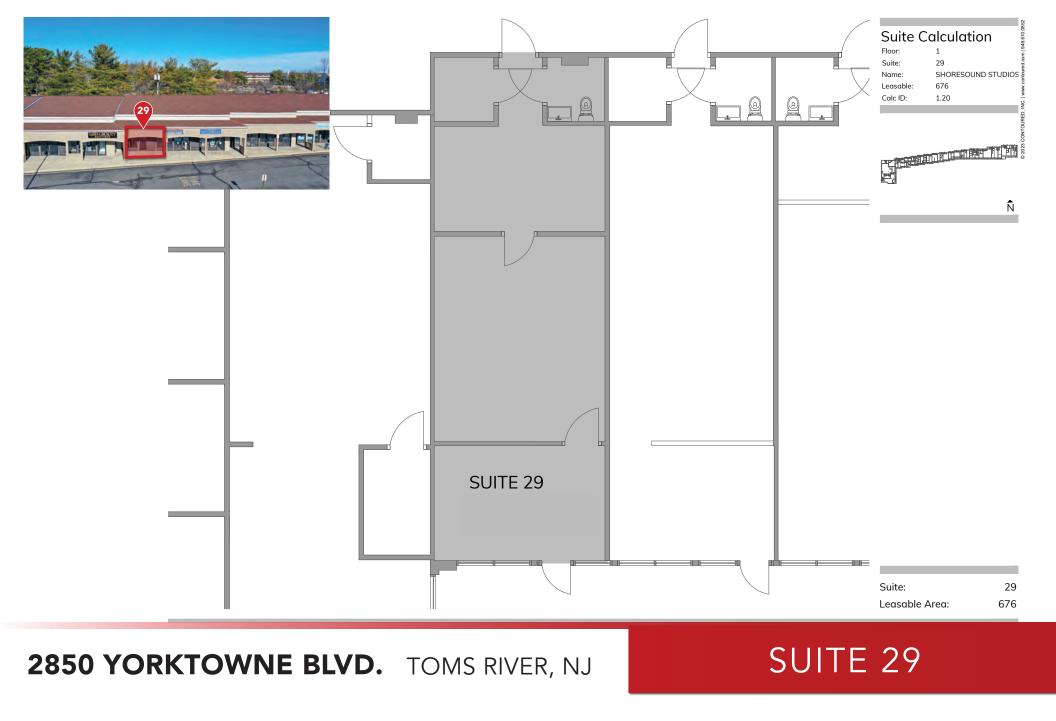

| 1-2 - DOMINO'S                            |         |
|-------------------------------------------|---------|
| Leasable Area                             | 1,681   |
| 3 - MARINER FINANCE                       |         |
| Leasable Area                             | 1,692   |
| 4 - SHORE KICKBOXING                      |         |
| Leasable Area                             | 1,411   |
| 5 - PIP PRINTING                          |         |
| Leasable Area                             | 1,211   |
| 6 - NOVA GAMES                            |         |
| Leasable Area                             | 1,205   |
| 7 - A TASTE OF THE ISLANDS                |         |
| Leasable Area                             | 942     |
| 8-9 - EZ FIT TRANSFORMATION<br>CENTER     |         |
| Leasable Area                             | 2,501   |
| 10 - DOGGIE TREATS                        |         |
| GROOMING                                  |         |
| Leasable Area                             | 1,146   |
| 11 - BODY PIERCING                        |         |
| Leasable Area                             | 981     |
| 12-13 - ELEANOR HEALTH                    |         |
| Leasable Area                             | 1,572   |
| 14 - KELLUM'S HAIR BRAIDING               |         |
| Leasable Area                             | 671     |
| 15 - DESIREE DEAN                         |         |
| Leasable Area                             | 668     |
| 16-20 - DANCE STUDIOS                     | 2.450   |
| Leasable Area                             | 3,456   |
| 21-22 - LUCKY CONVENIENCE                 | 1 1 0 0 |
| Leasable Area                             | 1,189   |
| 23 - IDENTO GO                            | 681     |
| Leasable Area<br>24 - ROBERT G. HAGGAN II | 001     |
| INSUREANCE AGENCY                         |         |
| Leasable Area                             | 611     |
| 25-26 - CIGAR SHOP                        |         |
| Leasable Area                             | 1,341   |
| 27 - AVAILABLE                            |         |
| Leasable Area                             | 676     |
| 28 - BARBER SHOP                          |         |
| Leasable Area                             | 648     |
| 29 - AVAILABL <del>E</del>                |         |
| Leasable Area                             | 676     |
| 30 - LASH & BEAUTY BOUTIQUE               |         |
| Leasable Area                             | 796     |
| 31-37 - AVAILABLE                         |         |
| Leasable Area                             | 5,561   |
| 38 - AVAILABLE                            | -,      |
| Leasable Area                             | 830     |
| 39-43 - SOCIAL SECURITY                   | 550     |
| Leasable Area                             | 6,684   |
| 44 - AVAILABLE                            |         |
| FORMER CLEANERS                           |         |
| Leasable Area                             | 2,379   |
|                                           |         |