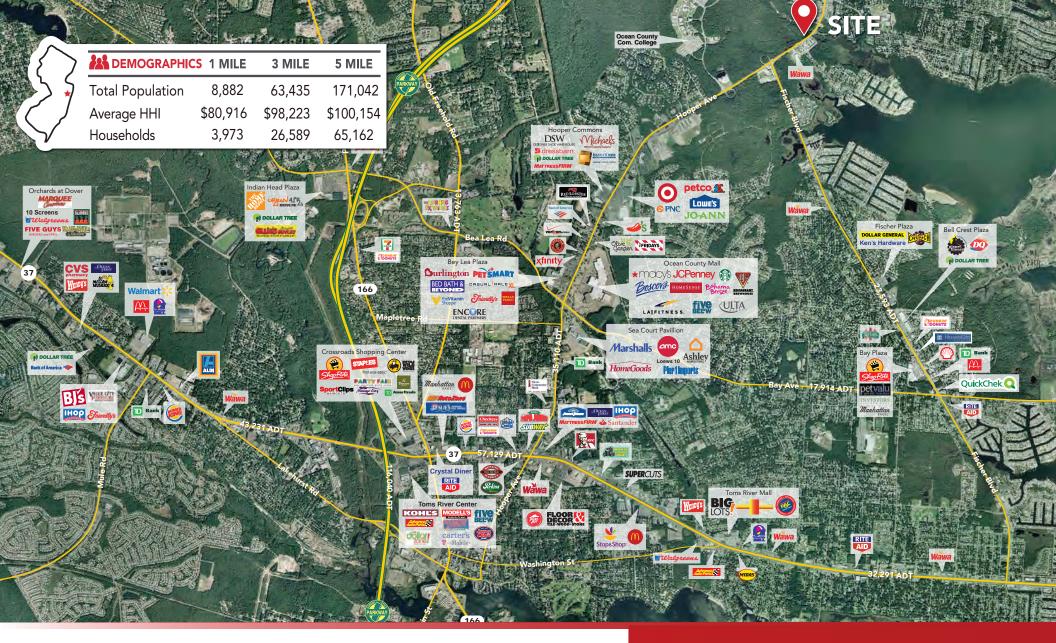

## LOCAL AREA

### TOMS RIVER MARKET AERIAL

52 Millburn Ave. • Springfield, NJ 07081 • T: 908.668.9600 • F: 908.668.5225 • www.JefferyRealty.com All information is from sources deemed reliable and is submitted subject to errors, omissions, change of price, terms, prior sales and withdrawals.