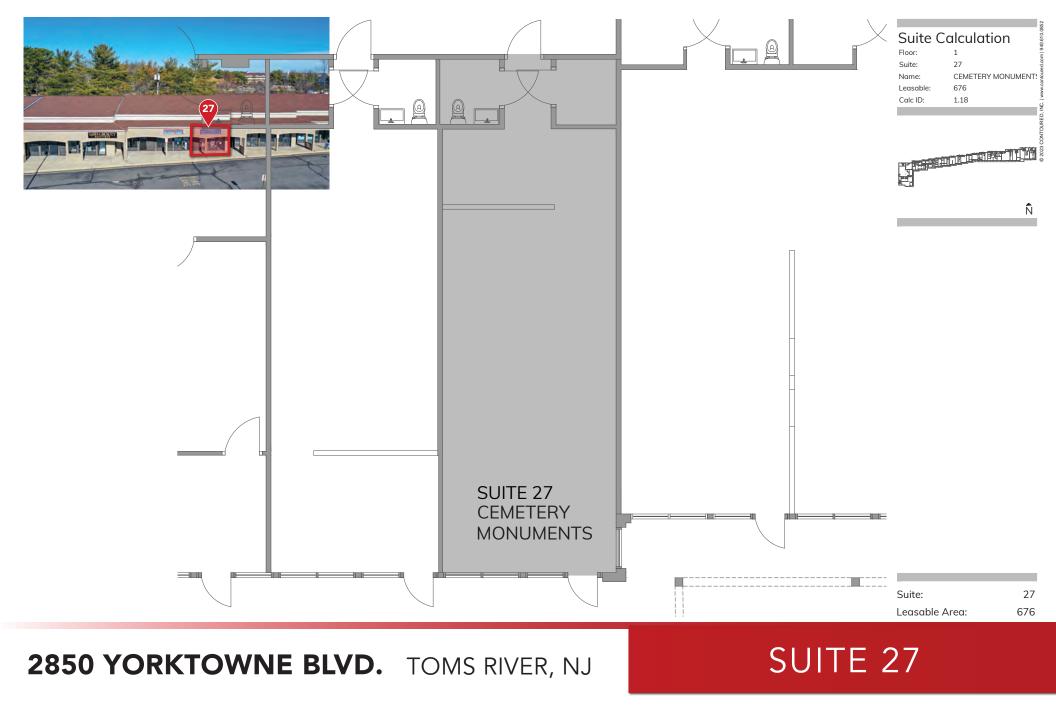

| 1-2 - DOMINO'S                            |         |
|-------------------------------------------|---------|
| Leasable Area                             | 1,681   |
| 3 - MARINER FINANCE                       |         |
| Leasable Area                             | 1,692   |
| 4 - SHORE KICKBOXING                      |         |
| Leasable Area                             | 1,411   |
| 5 - PIP PRINTING                          |         |
| Leasable Area                             | 1,211   |
| 6 - NOVA GAMES                            |         |
| Leasable Area                             | 1,205   |
| 7 - A TASTE OF THE ISLANDS                |         |
| Leasable Area                             | 942     |
| 8-9 - EZ FIT TRANSFORMATION<br>CENTER     |         |
| Leasable Area                             | 2,501   |
| 10 - DOGGIE TREATS                        |         |
| GROOMING                                  |         |
| Leasable Area                             | 1,146   |
| 11 - BODY PIERCING                        |         |
| Leasable Area                             | 981     |
| 12-13 - ELEANOR HEALTH                    |         |
| Leasable Area                             | 1,572   |
| 14 - KELLUM'S HAIR BRAIDING               |         |
| Leasable Area                             | 671     |
| 15 - DESIREE DEAN                         |         |
| Leasable Area                             | 668     |
| 16-20 - DANCE STUDIOS                     | 2.450   |
| Leasable Area                             | 3,456   |
| 21-22 - LUCKY CONVENIENCE                 | 1 1 0 0 |
| Leasable Area                             | 1,189   |
| 23 - IDENTO GO                            | 681     |
| Leasable Area<br>24 - ROBERT G. HAGGAN II | 001     |
| INSUREANCE AGENCY                         |         |
| Leasable Area                             | 611     |
| 25-26 - CIGAR SHOP                        |         |
| Leasable Area                             | 1,341   |
| 27 - AVAILABLE                            |         |
| Leasable Area                             | 676     |
| 28 - BARBER SHOP                          |         |
| Leasable Area                             | 648     |
| 29 - AVAILABL <del>E</del>                |         |
| Leasable Area                             | 676     |
| 30 - LASH & BEAUTY BOUTIQUE               |         |
| Leasable Area                             | 796     |
| 31-37 - AVAILABLE                         |         |
| Leasable Area                             | 5,561   |
| 38 - AVAILABLE                            | -,      |
| Leasable Area                             | 830     |
| 39-43 - SOCIAL SECURITY                   | 550     |
| Leasable Area                             | 6,684   |
| 44 - AVAILABLE                            |         |
| FORMER CLEANERS                           |         |
| Leasable Area                             | 2,379   |
|                                           |         |