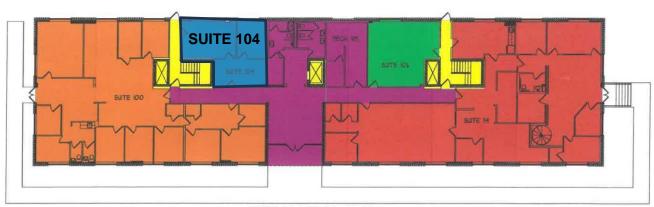

### Floor Plan

#### FIRST FLOOR S.F. PLAN

COMMON AREA = 1,419 SF

SUITE 100 USF = 2,750 SF X 1.173282 = 3,227 RSF

SUITE IO4 USF = 541 SF X 1.173282 = 435 RSF

SUITE 104 USF = 481 SF X LIT3282 = 571 RSF

SUITE II4 USF = 3,89 SF X 1.173282 = 3,742 RSF

BLDG. CORE FACTOR

TOTAL RENTABLE AREA = 24/02 SF = 1.173282

TOTAL TENANT AREA = 22,241 SF