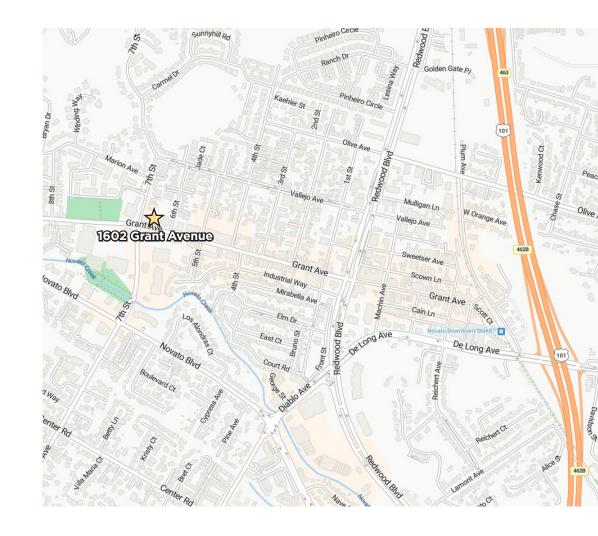

## **NEARBY AMENITIES**

- Immediate proximity to Novato's downtown core
- Diverse and eclectic mix of restaurants and shops
- Steps from all city services
- Adjacent to a wide variety of professional and medical services

# TRANSPORTATION ACCESS

- Novato Transit Center, 1 minute
- Downtown Novato SMART Train Station, 3 minutes
- Highway 101, 5 minutes

1602 GRANT AVENUE NOVATO, CA

DOWNTOWN NOVATO OFFICE SPACE