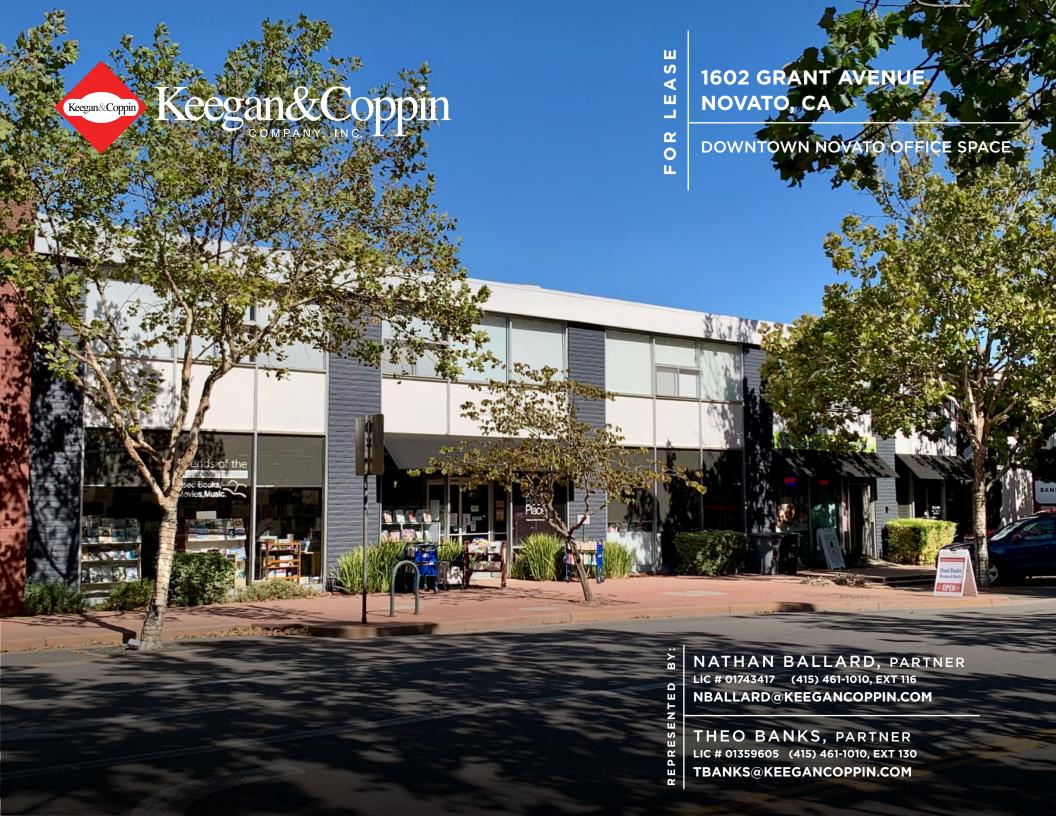

1602 GRANT AVENUE NOVATO, CA

DOWNTOWN NOVATO
OFFICE SPACE

## **HIGHLIGHTS**

Nicely Improved Space

On-Site Parking

Open Floor Plan

**OFFICE SPACE** 

DESCRIPTION

**Suite 202:** 447+/- sq ft

Very efficient open office space.

## **DESCRIPTION OF AREA**

Located approximately 29 miles north of San Francisco and 37 miles northwest of Oakland, Novato is the northernmost city in Marin County. Grant Avenue, which is located in the heart of the city's historic downtown, is a hub of vibrant retail and commercial activities. Businesses providing services to local and regional residents mixed with boutiques, spas, and restaurants, are all housed in recently built or beautifully restored buildings.