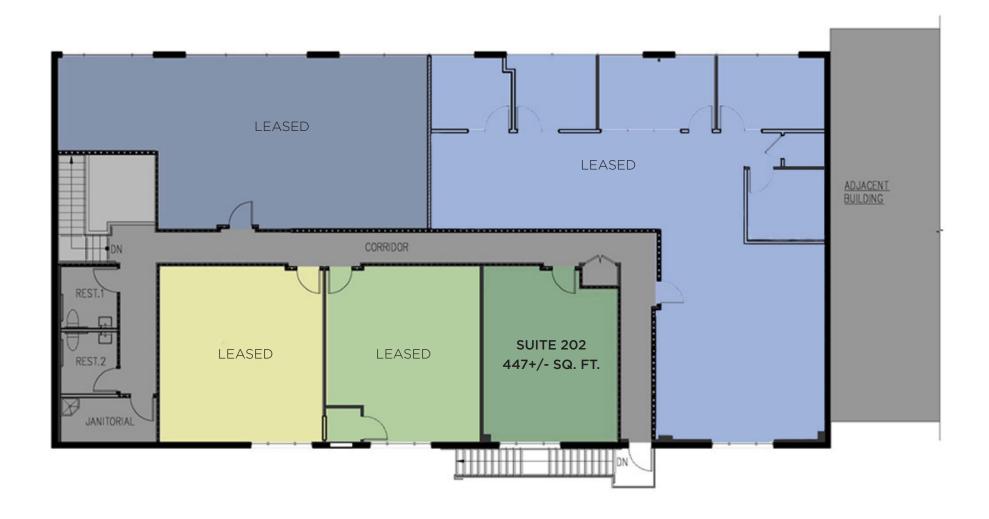

## **HIGHLIGHTS**

Nicely Improved Space

On-Site Parking

Open Floor Plan

**OFFICE SPACE** 

DESCRIPTION

**Suite 202:** 447+/- sq ft

Very efficient open office space.