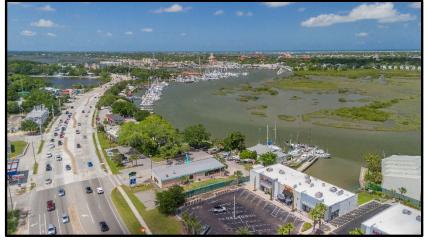

#### **Description & Area Information:**

This excellent, high-profile property is located on South Ponce De Leon Blvd. –at the intersection with State Rd. 207, in St. Augustine. The property is adjacent to Jimmy Hula's Restaurant on the north side and the Diane's Marketplace Plaza on the south side. Any number of businesses could thrive in this outstanding, highly visible location located in the heart of the US 1, St. Augustine business district.