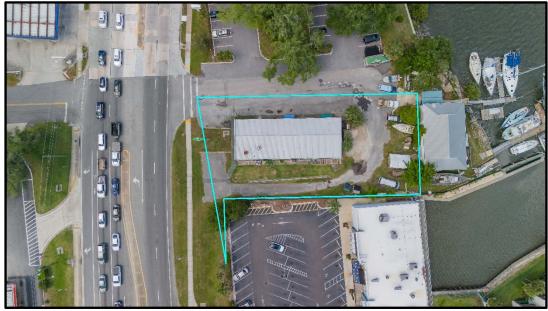

#### 801 S. PONCE DE LEON BLVD., ST. AUGUSTINE, FL 32084

**LIST PRICE: \$1,650,000** 

**BUILDING SIZE: 4,085sf** 

**ZONING: CM-2 / Commercial Medium 2** 

#### Additional businesses close by:

Diane's Natural Market, Jersey Mike's, Green Papaya, Metro Diner, Winn-Dixie Supermarket and The Shipyards

This property has a daily traffic count of 43,000.

There are approx. 16 parking spaces for this property. Buyer to verify.