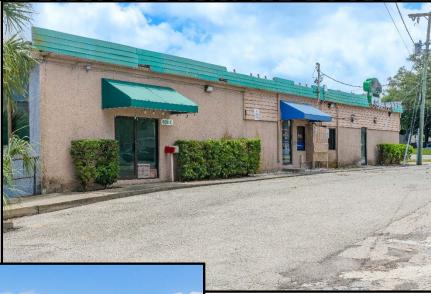

#### 801 S. PONCE DE LEON BLVD., ST. AUGUSTINE, FL 32084

**LIST PRICE: \$1,650,000** 

**BUILDING SIZE: 4,085sf** 

**ZONING: CM-2 / Commercial Medium 2** 

#### **Description & Area Information:**

This excellent, high-profile property is located on South Ponce De Leon Blvd. –at the intersection with State Rd. 207, in St. Augustine. The property is adjacent to Jimmy Hula's Restaurant on the north side and the Diane's Marketplace Plaza on the south side. Any number of businesses could thrive in this outstanding, highly visible location located in the heart of the US 1, St. Augustine business district.