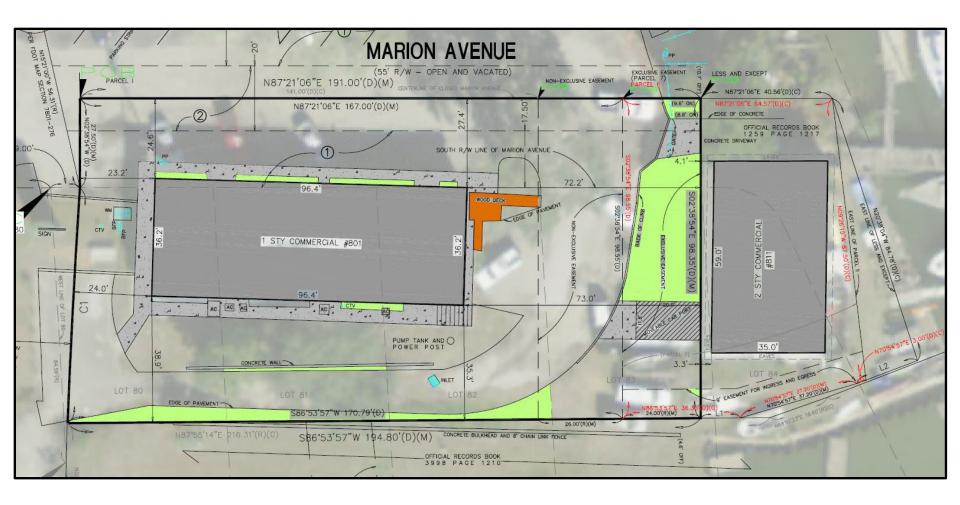

#### 801 S. PONCE DE LEON BLVD., ST. AUGUSTINE, FL 32084

**LIST PRICE: \$1,650,000** 

**BUILDING SIZE: 4,085sf** 

**ZONING: CM-2 / Commercial Medium 2** 

#### Additional businesses close by:

Diane's Natural Market, Jersey Mike's, Green Papaya, Metro Diner, Winn-Dixie Supermarket and The Shipyards

This property has a daily traffic count of 43,000.

There are approx. 16 parking spaces for this property. Buyer to verify.