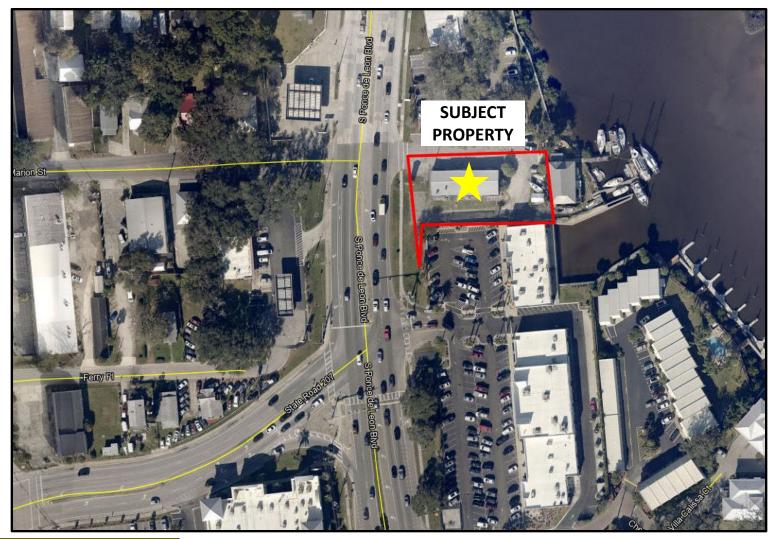

# **LOCATION MAP**

#### **Description & Area Information:**

This excellent, high-profile property is located on South Ponce De Leon Blvd. –at the intersection with State Rd. 207, in St. Augustine. The property is adjacent to Jimmy Hula's Restaurant on the north side and the Diane's Marketplace Plaza on the south side. Any number of businesses could thrive in this outstanding, highly visible location located in the heart of the US 1, St. Augustine business district.

#### Additional businesses close by:

Diane's Natural Market, Jersey Mike's, Green Papaya, Metro Diner, Winn-Dixie Supermarket and The Shipyards

This property has a daily traffic count of 43,000.

There are approx. 16 parking spaces for this property. Buyer to verify.