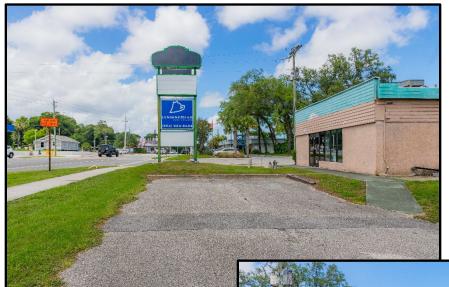

#### 801 S. PONCE DE LEON BLVD., ST. AUGUSTINE, FL 32084

**LIST PRICE: \$1,650,000** 

**BUILDING SIZE: 4,085sf** 

**ZONING: CM-2 / Commercial Medium 2** 

#### **PROPERTY HIGHLIGHTS:**

- Great Signage on Ponce De Leon Blvd
- High profile location

#### **Description & Area Information:**

This excellent, high-profile property is located on South Ponce De Leon Blvd. –at the intersection with State Rd. 207, in St. Augustine. The property is adjacent to Jimmy Hula's Restaurant on the north side and the Diane's Marketplace Plaza on the south side. Any number of businesses could thrive in this outstanding, highly visible location located in the heart of the US 1, St. Augustine business district.