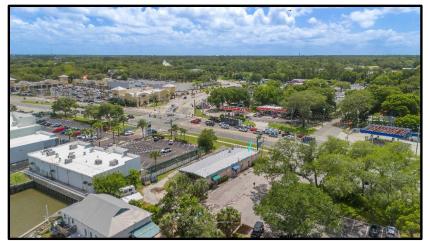

#### **Description & Area Information:**

This excellent, high-profile property is located on South Ponce De Leon Blvd. –at the intersection with State Rd. 207, in St. Augustine. The property is adjacent to Jimmy Hula's Restaurant on the north side and the Diane's Marketplace Plaza on the south side. Any number of businesses could thrive in this outstanding, highly visible location located in the heart of the US 1, St. Augustine business district.