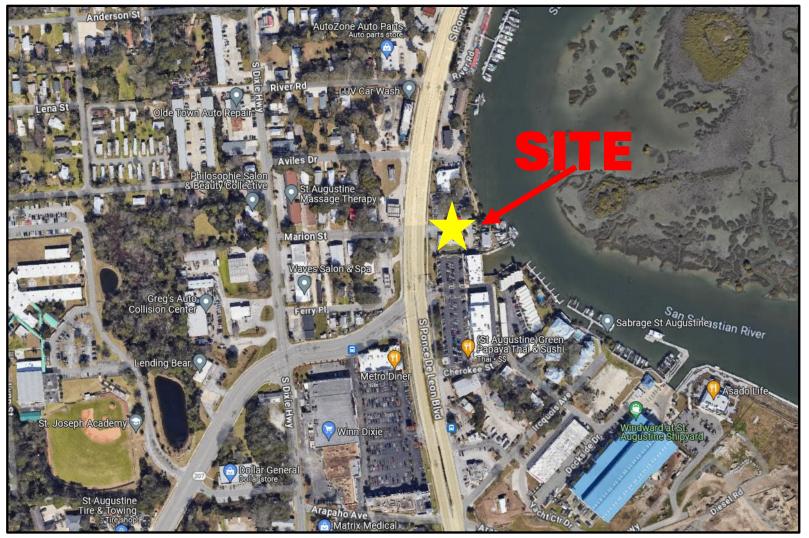

# **LOCATION MAP**

#### **Description & Area Information:**

This excellent, high-profile property is located on South Ponce De Leon Blvd. –at the intersection with State Rd. 207, in St. Augustine. The property is adjacent to Jimmy Hula's Restaurant on the north side and the Diane's Marketplace Plaza on the south side. Any number of businesses could thrive in this outstanding, highly visible location located in the heart of the US 1, St. Augustine business district.

#### Additional businesses close by:

Diane's Natural Market, Jersey Mike's, Green Papaya, Metro Diner, Winn-Dixie Supermarket and The Shipyards

This property has a daily traffic count of 43,000.

There are approx. 16 parking spaces for this property. Buyer to verify.