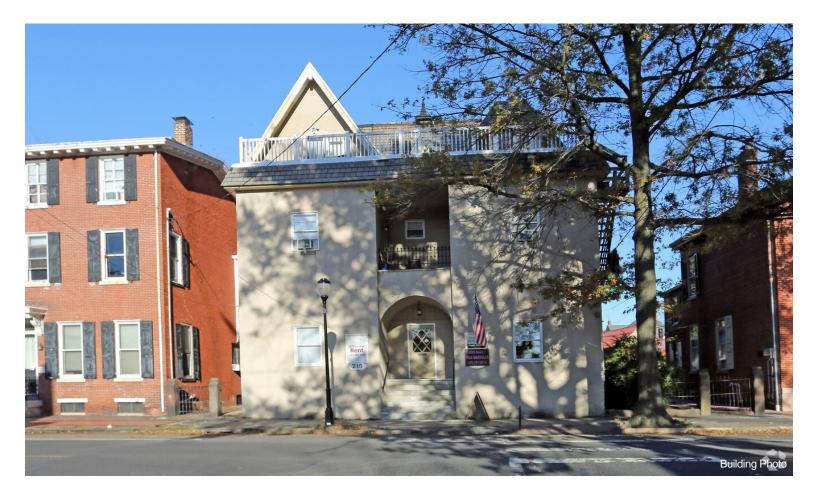

## 215 High St 215 High St, Mount Holly, NJ 08060

Thomas Visaggio Viza Property Management 721 N Wood Ave, Suite unit 1,Linden, NJ 07036 <u>thomas@vizapropertymanagement.com</u> (551) 209-2540

| Rental Rate:            | \$15.00 /SF/YR     |
|-------------------------|--------------------|
| Property Type:          | Office             |
| Property Subtype:       | Office/Residential |
| Building Class:         | В                  |
| Rentable Building Area: | 5,441 SF           |
| Year Built:             | 1950               |
| Walk Score ®:           | 75 (Very Walkable) |
| Rental Rate Mo:         | \$1.25 /SF/MO      |

#### 215 High St \$15.00 /SF/YR

This stunning property offers a modern and professional setting ideal for office spaces. With expansive windows that flood the interior with natural light, the property provides a welcoming and productive atmosphere for your team. The spacious layout allows for versatile floor plans to accommodate various business needs, while high-quality finishes and amenities ensure both comfort and functionality. Ample parking and proximity to major transportation routes make accessibility a breeze for clients and employees. This newly painted office space with new flooring is situated in the bustling. Downtown Mount Holly, making it an ideal spot for business and foot traffic. Available for immediate occupancy. Property Summary...