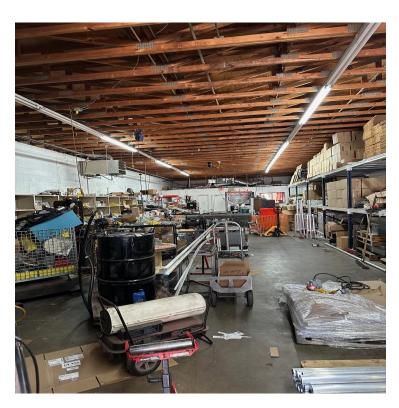

#### **Units:**

4107 Murray Ave.—Occupied 3,000 Sq. Ft. flex space with 3 office, 2 restrooms, and warehouse with 2 overhead doors.

4109 Murray Ave.— Vacant 3,280 Sq. Ft. flex space with 310 sq. ft. of office, 2 restrooms, additional outside storage building and shared fenced storage. The warehouse also has 2 vents and gas heat.

#### **COMMENTS**

- 10ft. Overhead doors in each suite
- Fenced outside storage area
- Roof replaced in 2017
- HVAC Replace 2022