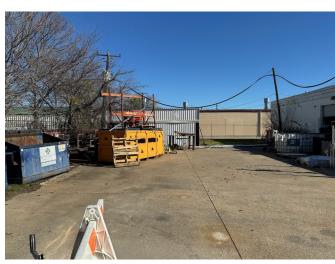

#### **COMMENTS**

- 10ft. Overhead doors in each suite
- Fenced outside storage area
- Roof replaced in 2017
- HVAC Replace 2022