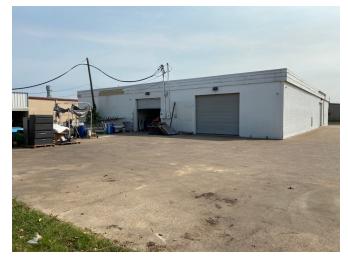

### FLEX WAREHOUSE For Sale

4109 Murray Ave. Haltom City, Texas

#### **Units:**

4107 Murray Ave.—Occupied 3,000 Sq. Ft. flex space with 3 office, 2 restrooms, and warehouse with 2 overhead doors.

4109 Murray Ave.— Vacant 3,280 Sq. Ft. flex space with 310 sq. ft. of office, 2 restrooms, additional outside storage building and shared fenced storage. The warehouse also has 2 vents and gas heat.

#### **COMMENTS**

- 10ft. Overhead doors in each suite
- Fenced outside storage area
- Roof replaced in 2017
- HVAC Replace 2022