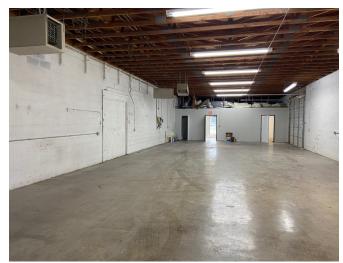

#### **Units:**

4107 Murray Ave.—Occupied 3,000 Sq. Ft. flex space with 3 office, 2 restrooms, and warehouse with 2 overhead doors.

4109 Murray Ave.— Vacant 3,280 Sq. Ft. flex space with 310 sq. ft. of office, 2 restrooms, additional outside storage building and shared fenced storage. The warehouse also has 2 vents and gas heat.