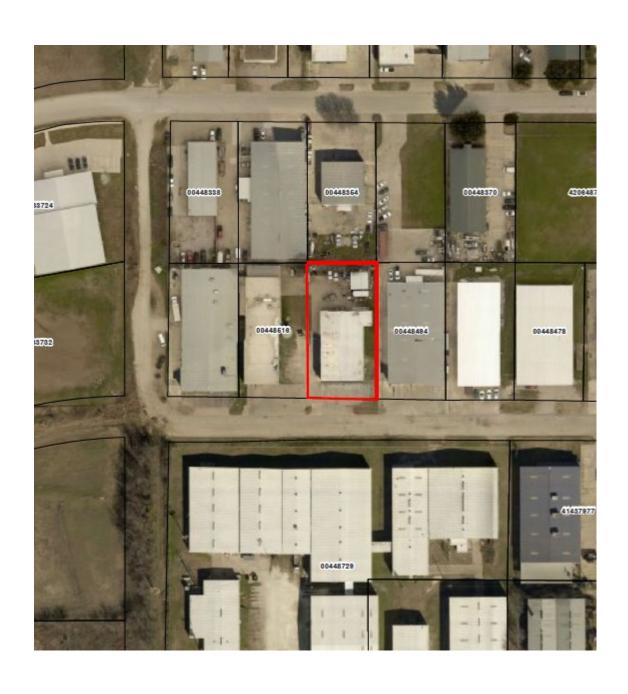

#### **LOCATION**

The property is less than a mile south of Northeast Loop 820 and less than half a mile east of Beach Street in Haltom City.

#### **Units:**

4107 Murray Ave.—Occupied 3,000 Sq. Ft. flex space with 3 office, 2 restrooms, and warehouse with 2 overhead doors.

4109 Murray Ave.— Vacant 3,280 Sq. Ft. flex space with 310 sq. ft. of office, 2 restrooms, additional outside storage building and shared fenced storage. The warehouse also has 2 vents and gas heat.