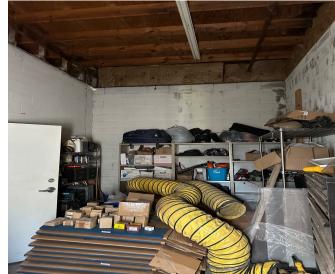

#### **Units:**

4107 Murray Ave.—Occupied 3,000 Sq. Ft. flex space with 3 office, 2 restrooms, and warehouse with 2 overhead doors.

4109 Murray Ave.— Vacant 3,280 Sq. Ft. flex space with 310 sq. ft. of office, 2 restrooms, additional outside storage building and shared fenced storage. The warehouse also has 2 vents and gas heat.

#### **COMMENTS**

- 10ft. Overhead doors in each suite
- Fenced outside storage area
- Roof replaced in 2017
- HVAC Replace 2022