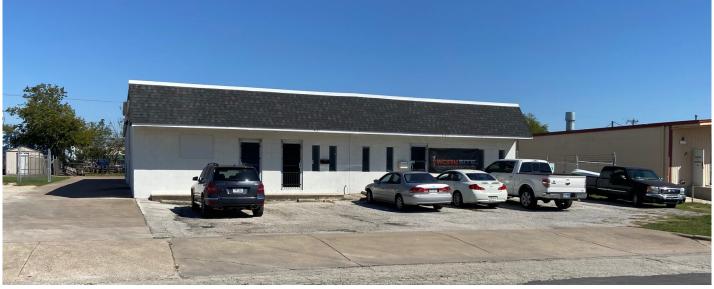

### FLEX WAREHOUSE For Sale

4109 Murray Ave. Haltom City, Texas

#### **Units:**

4107 Murray Ave.—Occupied 3,000 Sq. Ft. flex space with 3 office, 2 restrooms, and warehouse with 2 overhead doors.

4109 Murray Ave.— Vacant 3,280 Sq. Ft. flex space with 310 sq. ft. of office, 2 restrooms, additional outside storage building and shared fenced storage. The warehouse also has 2 vents and gas heat.

#### **COMMENTS**

- 10ft. Overhead doors in each suite
- Fenced outside storage area
- Roof replaced in 2017
- HVAC Replace 2022