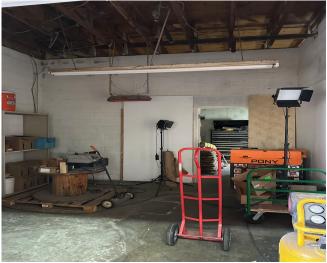

#### **Units:**

4107 Murray Ave.—Occupied 3,000 Sq. Ft. flex space with 3 office, 2 restrooms, and warehouse with 2 overhead doors.

4109 Murray Ave.— Vacant 3,280 Sq. Ft. flex space with 310 sq. ft. of office, 2 restrooms, additional outside storage building and shared fenced storage. The warehouse also has 2 vents and gas heat.

#### **COMMENTS**

- 10ft. Overhead doors in each suite
- Fenced outside storage area
- Roof replaced in 2017
- HVAC Replace 2022