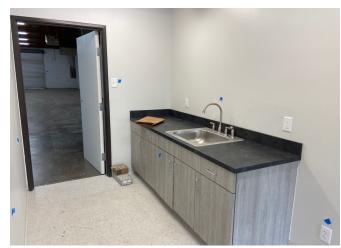

#### **Units:**

4107 Murray Ave.—Occupied 3,000 Sq. Ft. flex space with 3 office, 2 restrooms, and warehouse with 2 overhead doors.

4109 Murray Ave.— Vacant 3,280 Sq. Ft. flex space with 310 sq. ft. of office, 2 restrooms, additional outside storage building and shared fenced storage. The warehouse also has 2 vents and gas heat.