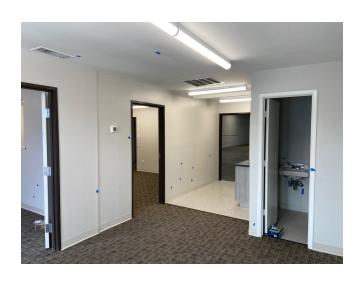

#### **Units:**

4107 Murray Ave.—Occupied 3,000 Sq. Ft. flex space with 3 office, 2 restrooms, and warehouse with 2 overhead doors.

4109 Murray Ave.— Vacant 3,280 Sq. Ft. flex space with 310 sq. ft. of office, 2 restrooms, additional outside storage building and shared fenced storage. The warehouse also has 2 vents and gas heat.