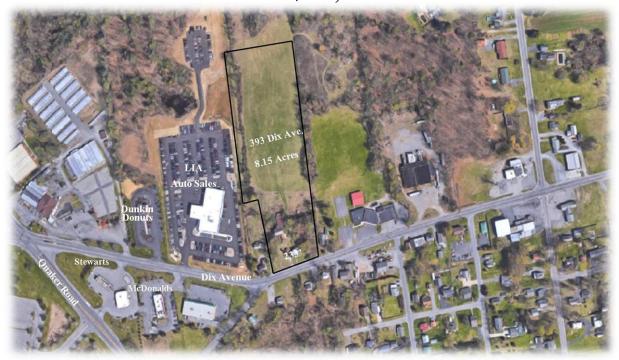

## For Sale: 393 Dix Avenue, Queensbury, NY 12804

 $Tax\ Map\ No.\ 303.16 - 1 - Lot\ 4$ 

Price - \$595,000.

- 8.12 Acres of Land
- 252' Frontage on Dix Avenue
- *Car Count of 14,000 +/- per day*

- Zoning is Commercial Moderate
- Town Water and Natural Gas
- Level, Mostly Cleared Land

Ideal location for a business which needs a large lot for their business and exposure.

Dunkin Donuts and Lia Auto Sales are neighbors.

Located just East of Quaker Road and the Dix Avenue Intersection.

**For More Information Contact:** 