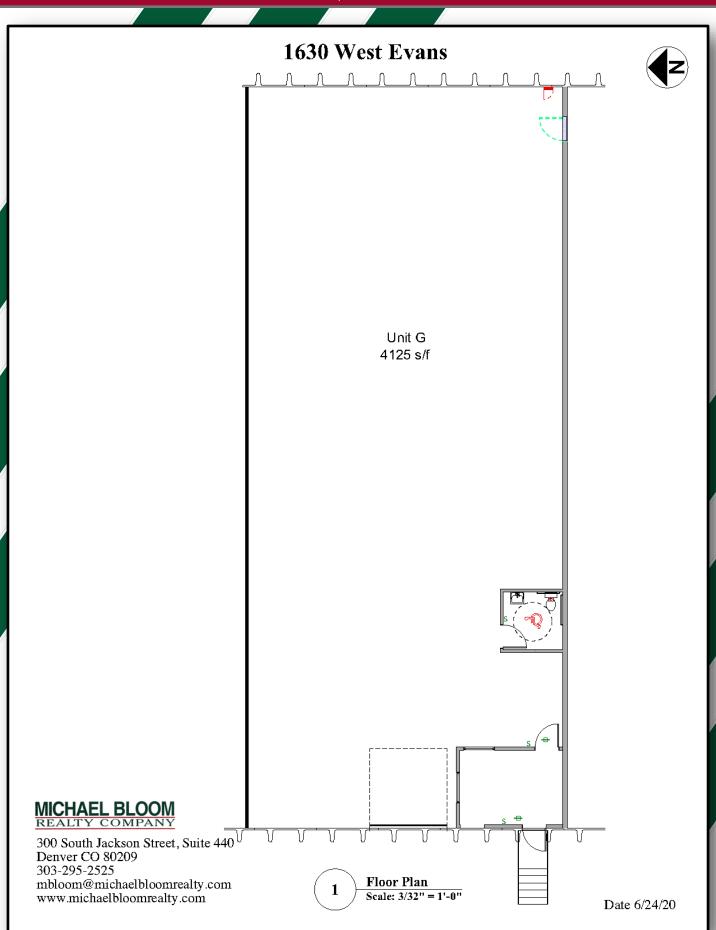

#### **AVAILABILITY:**

1630 W Evans unit G......4,125/SF (\$11.00/SF NNN\*)

\*NNN = \$4.13 as of 12/31/23

# SPACE AVAILABILITY

| Available | Total SQ FT | Loading              |
|-----------|-------------|----------------------|
| Unit G    | 4,125       | Dock High & Drive-In |