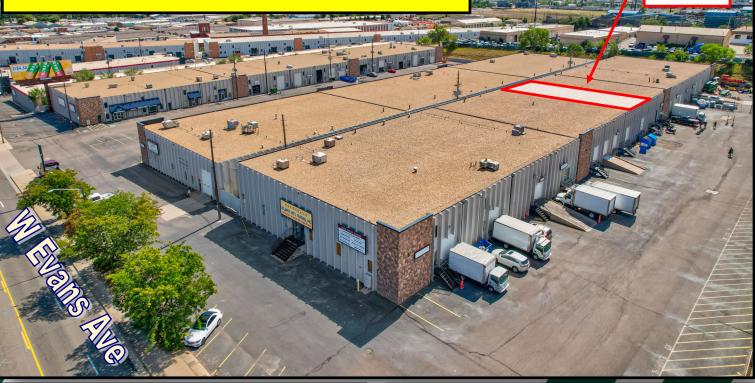

### PROPERTY DESCRIPTION:

WELL MAINTAINED INDUSTRIAL PARK LOCATED ON WEST EVANS AVENUE BETWEEN SANTA FE DRIVE AND FEDERAL BLVD. VERSATILE WAREHOUSE/FLEX SPACE FOR MANUFACTURING & DISTRIBUTION.

### **IMPORTANT FEATURES:**

- GREAT VISIBILITY
- DOCK HIGH LOADING
- 18' WAREHOUSE CEILING HEIGHT
- 3 PHASE ELECTRIC

### 1610 - 1630 West Evans