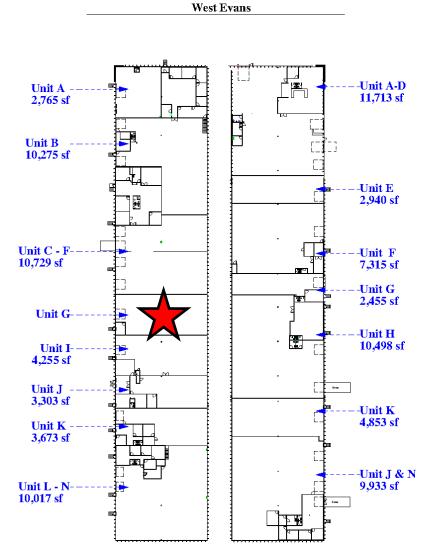

#### **AVAILABILITY:**

1630 W Evans unit G......4,125/SF (\$11.00/SF NNN\*)

\*NNN = \$4.13 as of 12/31/23

# SPACE AVAILABILITY

| Available | Total SQ FT | Loading              |
|-----------|-------------|----------------------|
| Unit G    | 4,125       | Dock High & Drive-In |