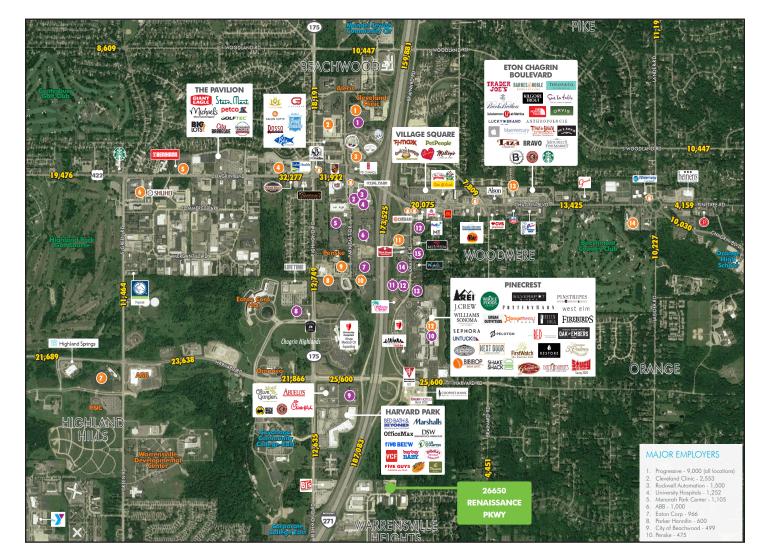

## BEACHWOOD, OH CHAGRIN CORRIDOR RETAIL TRADE AREA

TRADE AREA INFO I-271 & Chagrin Boulevard (3 Miles)

- Population: 55,345
- Daytime Population: 117,668
- Average HH Income: \$120,900
  - Total Businesses: 3,542
  - Total Employees: 106,490

### HOTELS 18 Hotels/2,798 Rooms

- 1. Homewood Suites 125 Rooms
- 2. Hotel Indigo 100 Rooms
- 3. Clarion 74 Rooms
- 4. Home2 Suites 91 Rooms
- 5. Residence Inn 174 Rooms
- 6. Double Tree 404 Rooms
- 7. Embassy Suites 216 Rooms
- 8. Aloft 135 Rooms
- 9. Marriott 295 Rooms
- 10. AC Marriott 145 Rooms
- 11. Hampton Inn 139 Rooms
- 12. Extended Stay America North & South -141 & 113 Rooms
- 13. Super 8 117 Rooms
- 14. Fairfield Inn 158 Rooms

### MAJOR OFFICE BLDGS 3,500,000 Total Office SF

- 1. Lakepoint Office Park 111,514 SF
- 2. DDR Building 147,904 SF
- 3. Enterprise Place 124,532 SF
- 4. Signature Square 242,510 SF
- 5. Chagrin Plaza East & West -106,685 SF
- 6. Commerce Park 432,425 SF
- 7. Metropolitan Plaza 210,000 SF
- 8. Two Chagrin Highlands 114,720 SF
- 9. Park East Center 97,626 SF
- 10. One Chagrin Highlands 110,268 SF
- 11. Orangewood Place 126,365 SF