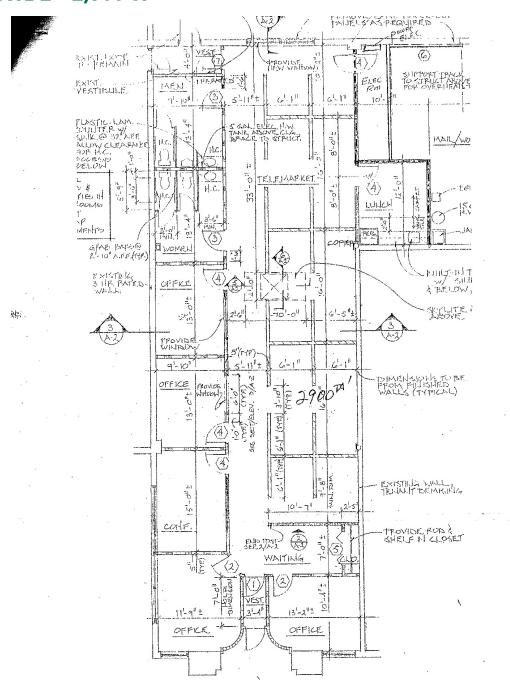

Rooms
- 5. Residence Inn 174 Rooms
- 6. Double Tree 404 Rooms
- 7. Embassy Suites 216 Rooms
- 8. Aloft 135 Rooms
- 9. Marriott 295 Rooms
- 10. AC Marriott 145 Rooms
- 11. Hampton Inn 139 Rooms
- 12. Extended Stay America North & South -141 & 113 Rooms
- 13. Super 8 117 Rooms
- 14. Fairfield Inn 158 Rooms

### MAJOR OFFICE BLDGS 3,500,000 Total Office SF

- 1. Lakepoint Office Park 111,514 SF
- 2. DDR Building 147,904 SF
- 3. Enterprise Place 124,532 SF
- 4. Signature Square 242,510 SF
- 5. Chagrin Plaza East & West -106,685 SF
- 6. Commerce Park 432,425 SF
- 7. Metropolitan Plaza 210,000 SF
- 8. Two Chagrin Highlands 114,720 SF
- 9. Park East Center 97,626 SF
- 10. One Chagrin Highlands 110,268 SF
- 11. Orangewood Place 126,365 SF

#### WARRENSVILLE HTS. OHIO 44128



SUITE 2 - 2,900 SF





www.cbre.us/cleveland

#### WARRENSVILLE HTS. OHIO 44128



## SUITE 3 - 6,986 SF



© 2022 CBRE, Inc. The information contained in this document has been obtained from sources believed reliable. While CBRE, Inc. does not doubt its accuracy, CBRE, Inc. has not verified it and makes no guarantee, warranty or representation about it. It is your responsibility to independently confirm its accuracy and completeness. Any projections, opinions, assumptions or estimates used are for example only and do not represent the current or future performance of the property. The value of this transaction to you depends on tax and other factors which should be evaluated by your tax, financial and legal advisors. You and your advisors should conduct a careful, independent investigation of the property t