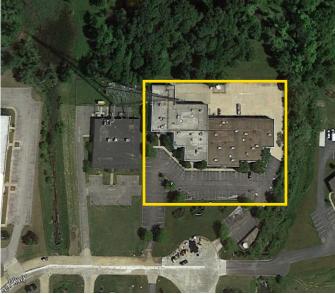

## **PROPERTY HIGHLIGHTS**

- + 36,404 SF Multi Tenant Building on 3.05 acres
- + Suite 2: 2,900 SF Available
- Suite 3: 6,986 SF Available with 671 SF
  Warehouse / Storage Can be combined with
  Suite 2 for a total of 9,886 SF
- + Immediate Occupancy
- + Men's and Women's Restrooms in Suite (not shared)
- + Park-Like Setting

- + Excellent location with easy access to I-271 and I-480
- + Professional Management Services
- + Owner/User/Occupier Opportunity to own building with income in place.
- + Lease Rate: \$9.50 PSF, NNN
- + Now Offered For Sale: \$2,000,000
- + Operating Expenses: \$3.50 PSF