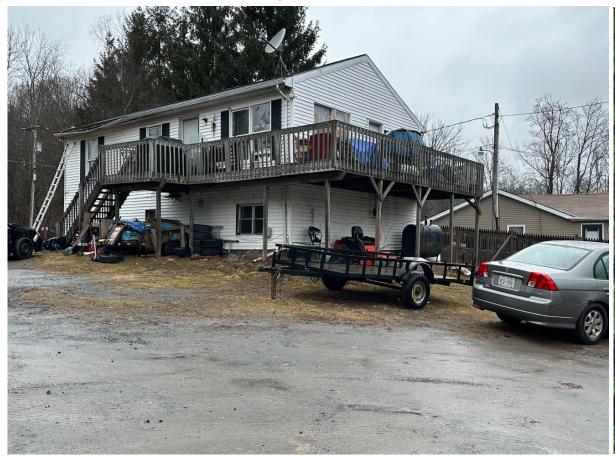

# For Sale

### 5 Unit Apartment Building

# 10 Britman Road, Mongaup Valley, New York 12762

### 10 Britman Road, Mongaup Valley, NY 12762

LOCATION: 10 Britman Road

Mongaup Valley, NY 12762

Tenants pay electric

HEAT:

**UTILITIES:** 

**COMMENT:** 

Oil + Gas (Propane)