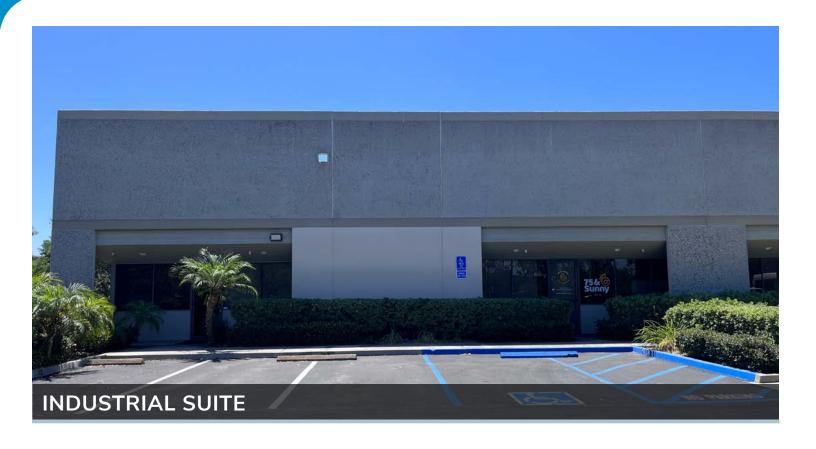

## **BUILDING AMENITIES**

- Approximately 2,917 SF Industrial Condo
- Corner unit
- Sublease term negotiable
- One grade level roll up door 10'x12'
- Gas to building