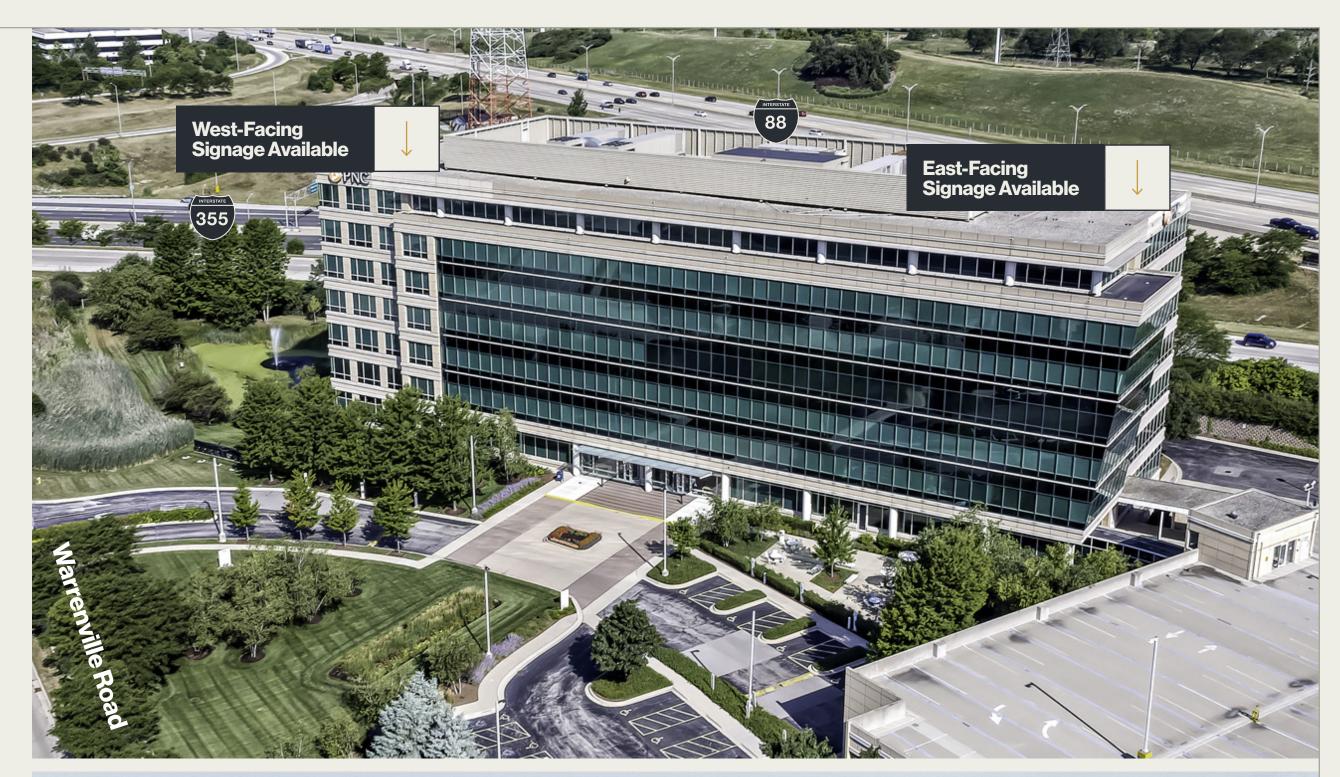

#### **High Visibility**

Prominently situated along the highly traveled Ogden Ave and Warrenville Rd at the convergence of I-88 and I-355, Corridors' unmatched signage is clearly seen by the 175,000 vehicles passing by on a daily basis. Three signage opportunities are currently available to full floor tenants.

#### **Full Floor Opportunities**

Top floor availability creates up to 52,000 SF of contiguous space. With spectacular window lines and easy floor plates, your workplace of the future is here. For full floor users: marquee signage opportunity with high visibility at the nexus of I-88 and I-355.