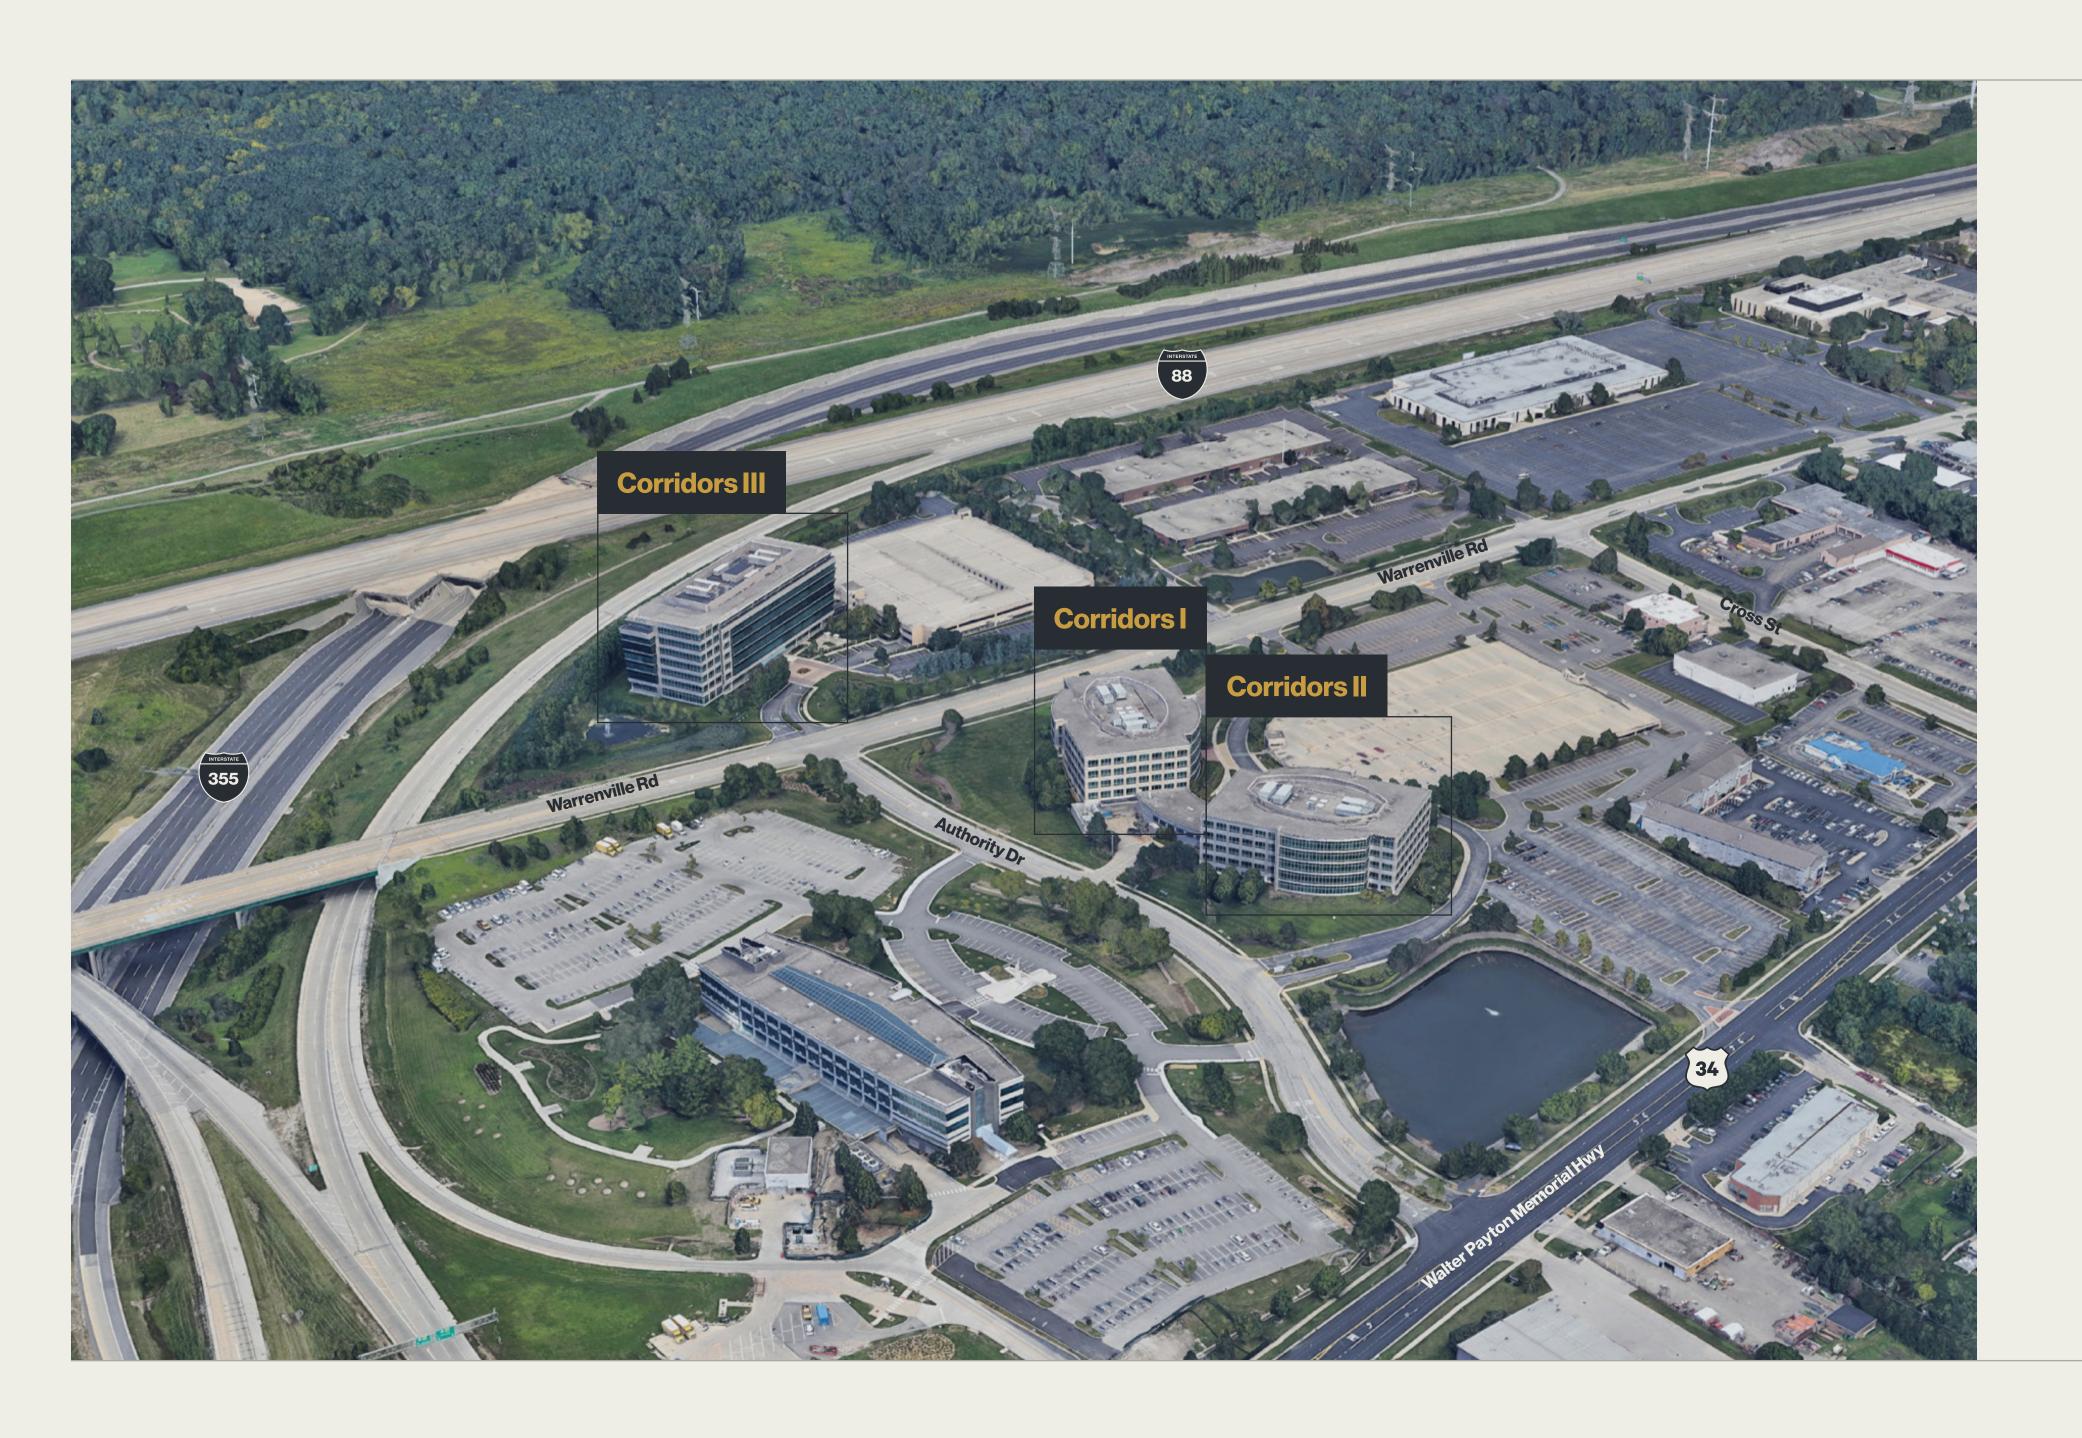

#### Corridors

is a 500,000 SF, three building office complex prominently situated at the intersection of I-355 and I-88.

Marquee signage opportunity with high visibility at the intersection of I-355 and I-88.

### **Availability**

Corridors offers up to 52,000 SF of contiguous space, as well as multiple suites of smaller sizes, ranging from 2,000–20,000 SF.

- Efficient floor plates for high density use
- 34,500 SF typical floor at Corridors III
- 32,000 SF typical floor at Corridors I & II