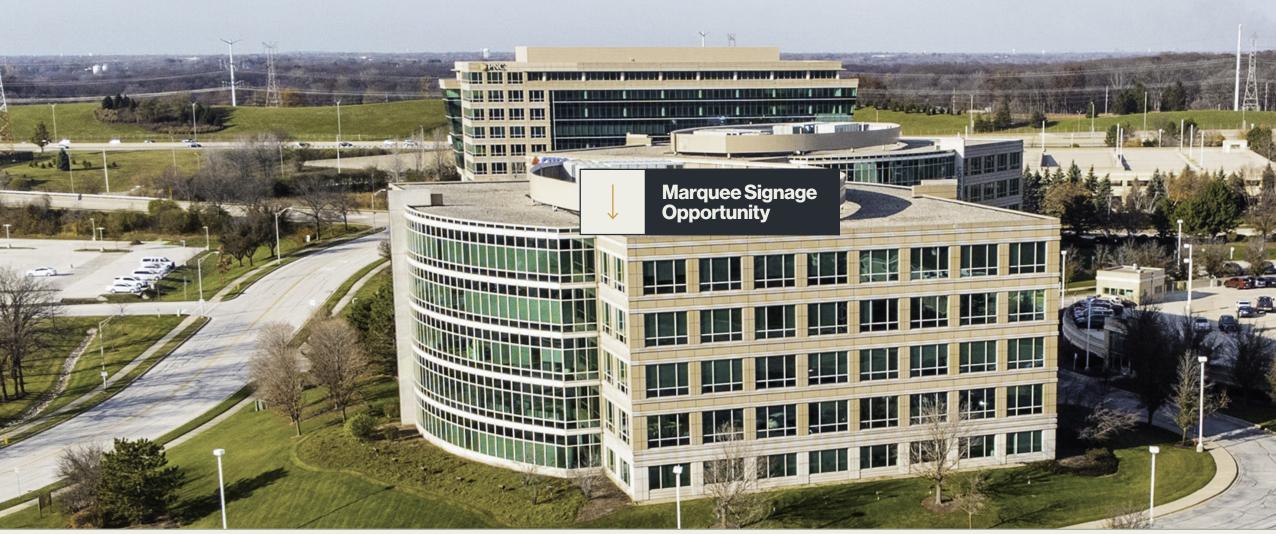

#### **High Visibility**

Prominently situated along the highly traveled Ogden Ave and Warrenville Rd at the convergence of I-88 and I-355, Corridors' unmatched signage is clearly seen by the 175,000 vehicles passing by on a daily basis. Three signage opportunities are currently available to full floor tenants.

#### **Full Floor Opportunities**

Top floor availability creates up to 52,000 SF of contiguous space. With spectacular window lines and easy floor plates, your workplace of the future is here. For full floor users: marquee signage opportunity with high visibility at the nexus of I-88 and I-355.

#### Corridors

is a 500,000 SF, three building office complex prominently situated at the intersection of I-355 and I-88.

Marquee signage opportunity with high visibility at the intersection of I-355 and I-88.