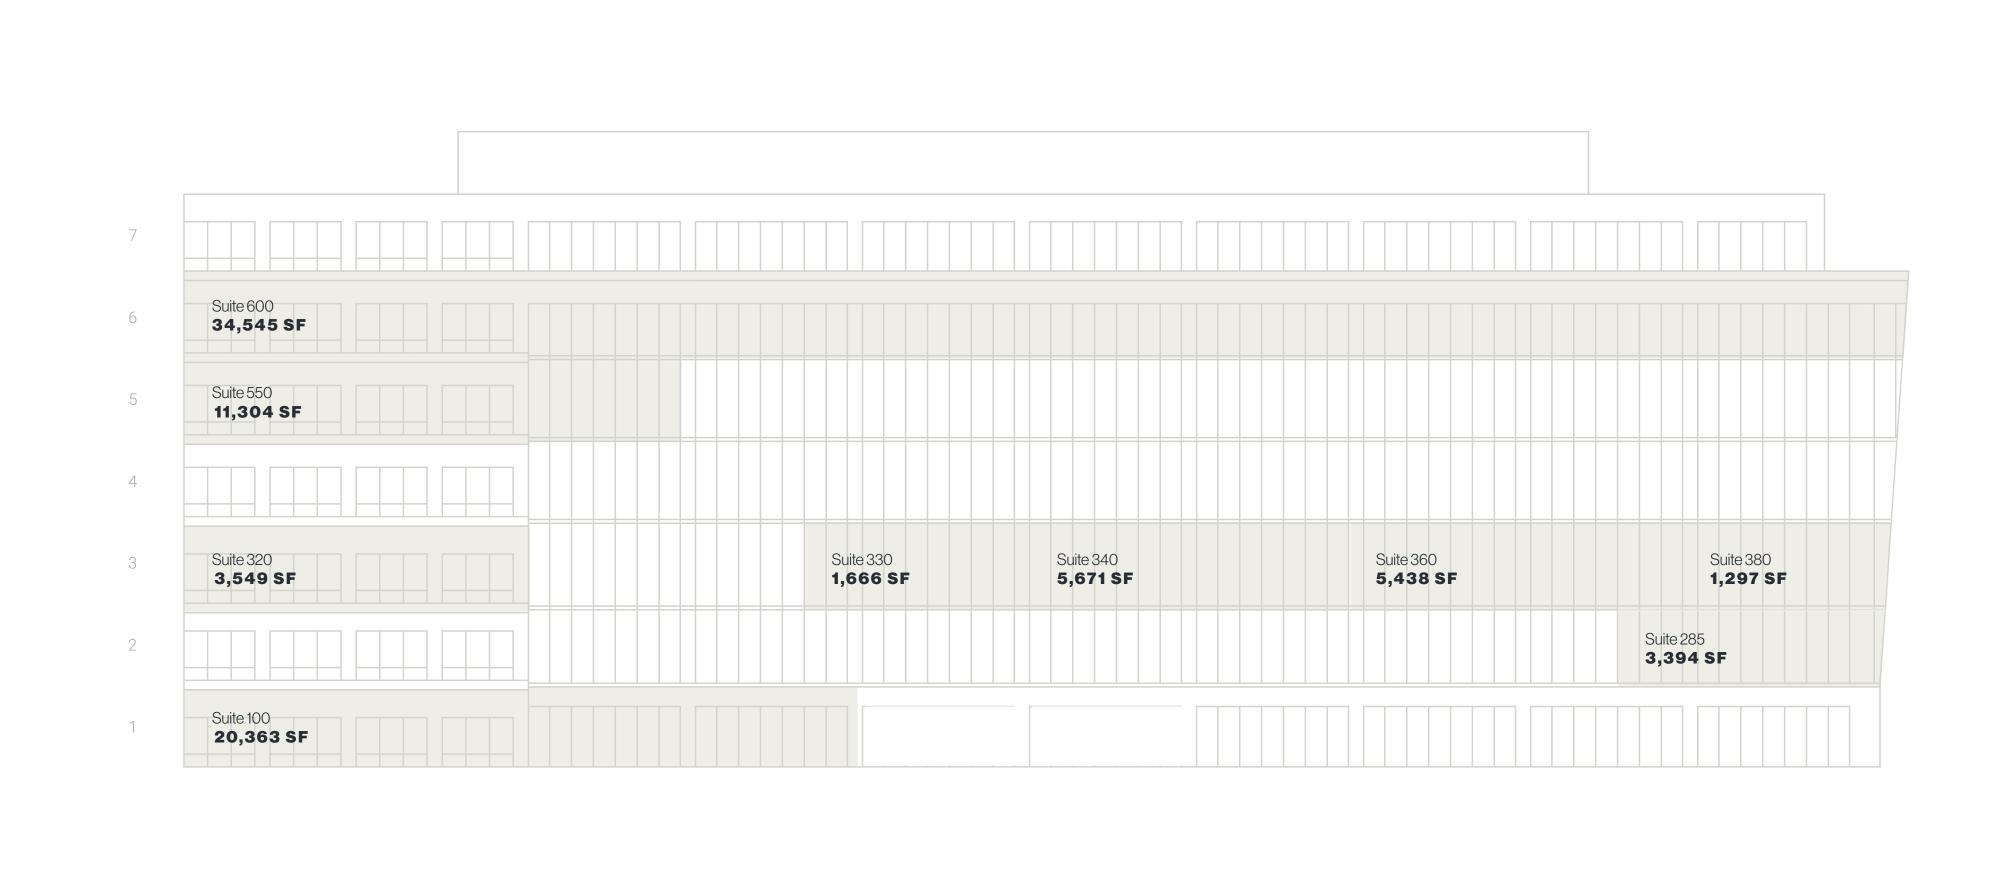

ty at the intersection of I-355 and I-88.







## Ultimate

# convenience.



Updated amenities throughout the campus offer the on-site conveniences needed for productive workdays.

- Multiple fitness facilities
- Multiple conference facilities
- Full-service deli
- Connected and covered parking
- On-site management and security
- Outdoor patio with seating

<sup>\*</sup> On-site security is at Corridors III

### **Availability**

Corridors offers up to 52,000 SF of contiguous space, as well as multiple suites of smaller sizes, ranging from 2,000–20,000 SF.

- Efficient floor plates for high density use
- 34,500 SF typical floor at Corridors III
- 32,000 SF typical floor at Corridors I & II





## Corridors I Availability



## Corridors II Availability



# Corridors III Availability



# Group RIVIC where today's tenants want to be.

# where



Wherever business is going, **Group RMC** is already there, with a growing portfolio of prime properties in the East-West Corridor.



#### Contact

Pete Adamo
Senior Vice President
+16305737053
peter.adamo@cbre.com

Adam Lawler
Vice President
+16303682610
adam.lawler@cbre.com



2651, 2655, 2650 WARRENVILLE REDOWNERS GROVE, IL 60515

©2024 CBRE, Inc. All rights reserved. This information has been obtained from sources believed reliable, but has not been verified for accuracy or completeness. You should conduct a careful, independent investigation of the property and verify all information. Any reliance on this information is solely at your own risk. CBRE and the CBRE logo are service marks of CBRE, Inc. All other marks displaye