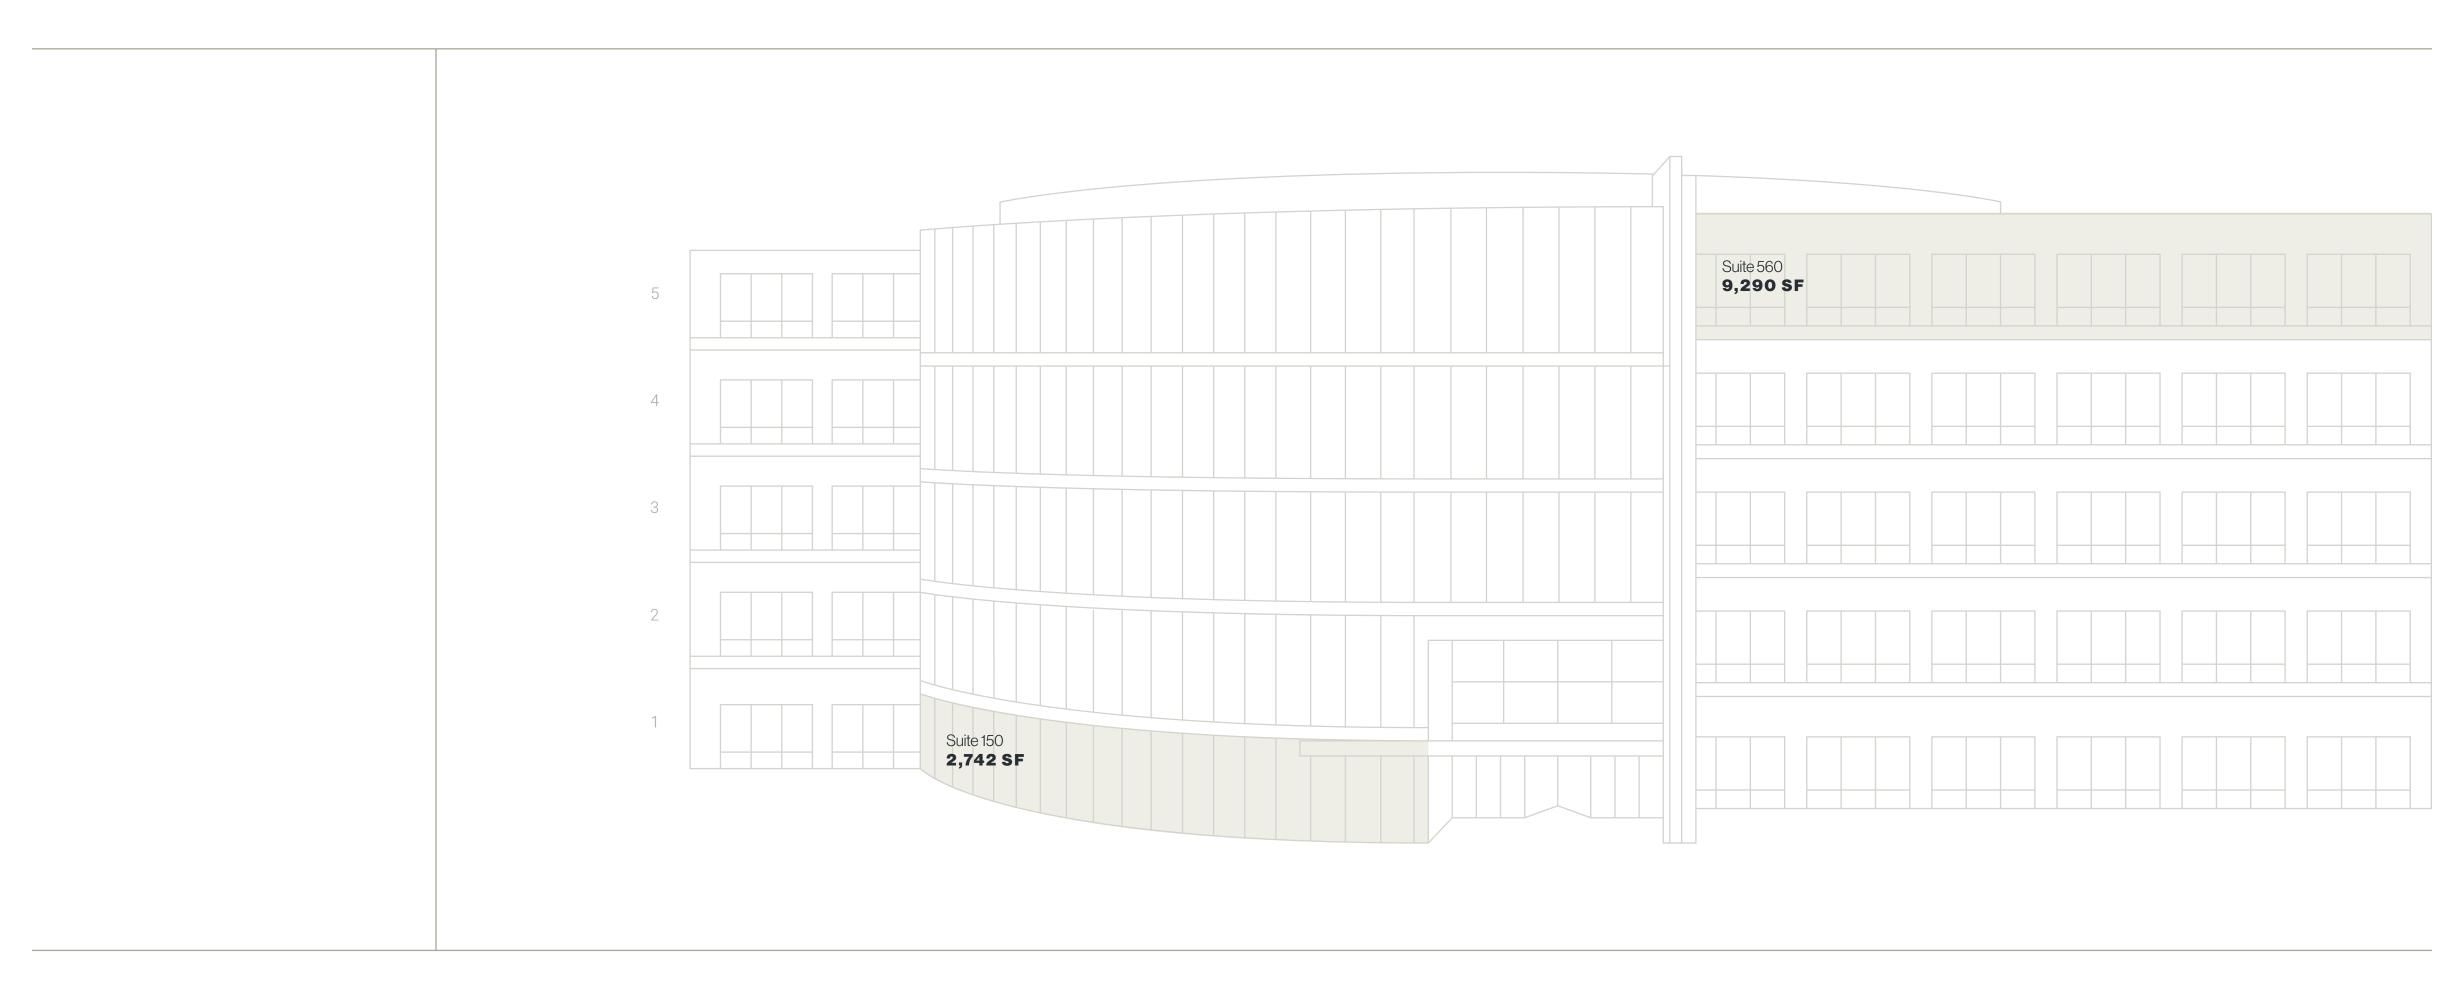

### **Availability**

Corridors offers up to 52,000 SF of contiguous space, as well as multiple suites of smaller sizes, ranging from 2,000–20,000 SF.

- Efficient floor plates for high density use
- 34,500 SF typical floor at Corridors III
- 32,000 SF typical floor at Corridors I & II

# Corridors III Availability