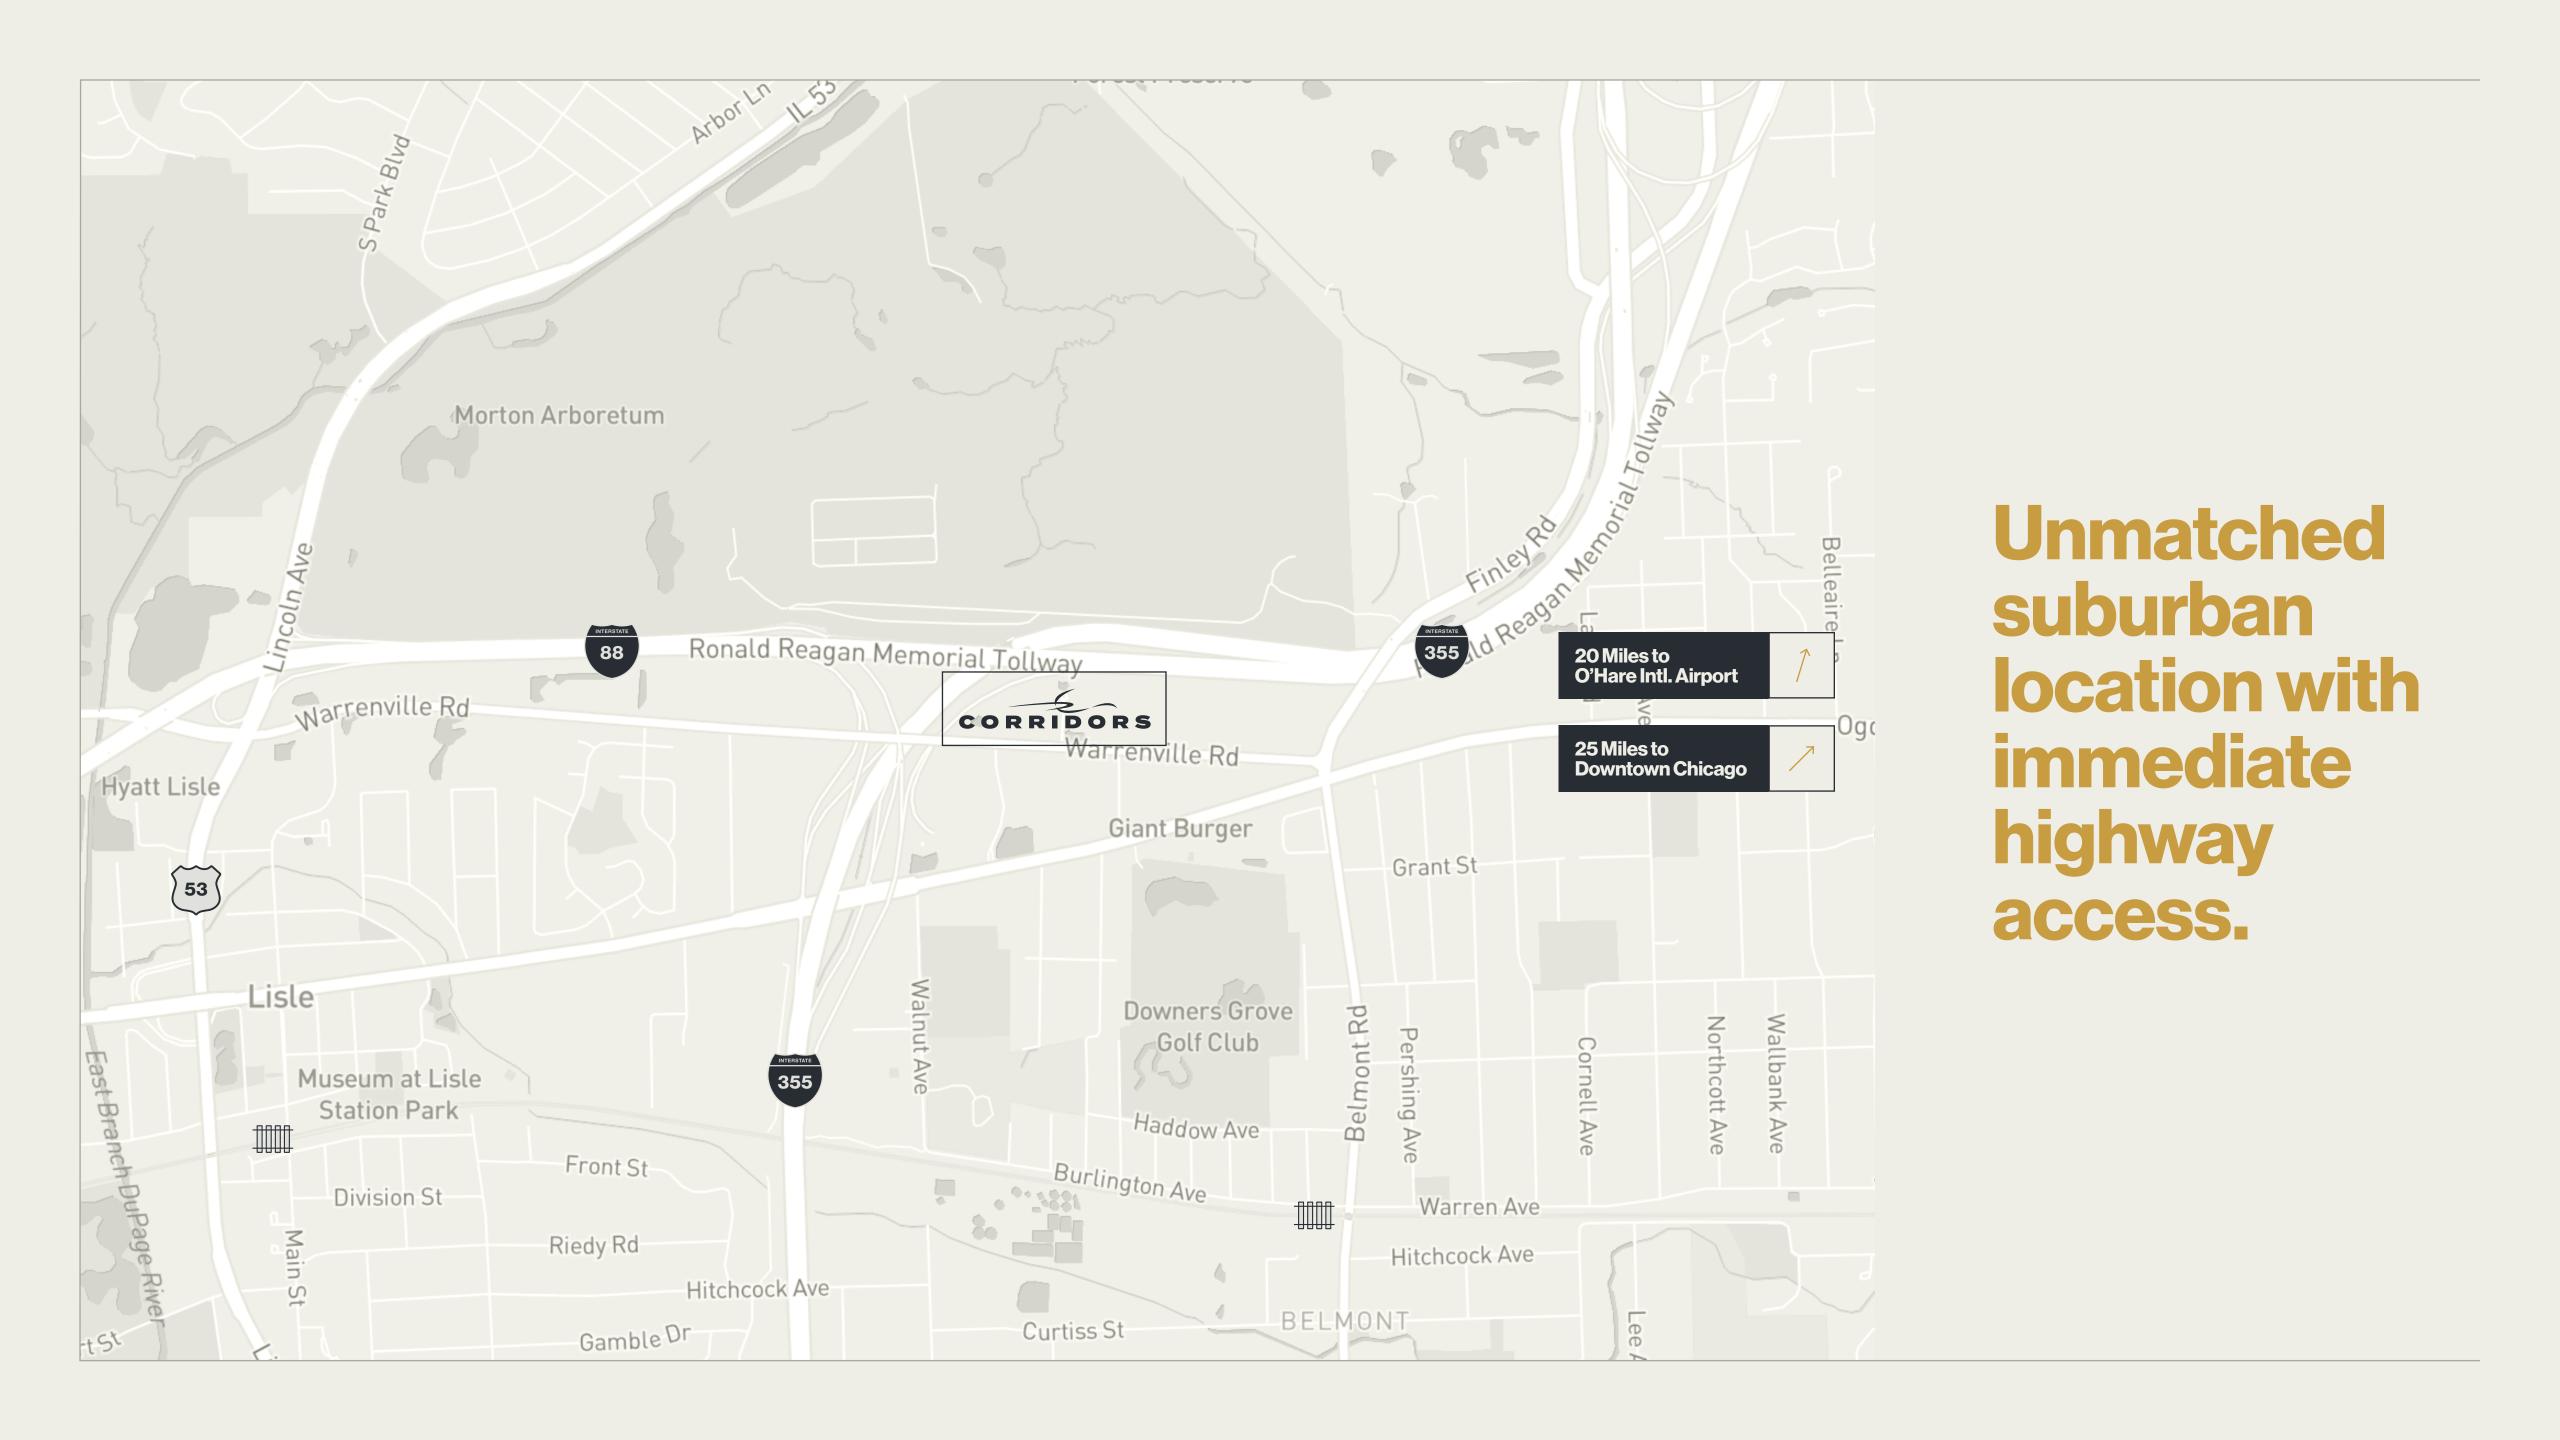

#### **High Visibility**

Prominently situated along the highly traveled Ogden Ave and Warrenville Rd at the convergence of I-88 and I-355, Corridors' unmatched signage is clearly seen by the 175,000 vehicles passing by on a daily basis. Three signage opportunities are currently available to full floor tenants.

#### **Ultimate Convenience**

Corridors is the definition of easy: a centralized location with immediate access to and from I-88 and I-355 with covered parking, a full set of amenities and efficient space layouts.

#### **Full Floor Opportunities**

Top floor availability creates up to 52,000 SF of contiguous space. With spectacular window lines and easy floor plates, your workplace of the future is here. For full floor users: marquee signage opportunity with high visibility at the nexus of I-88 and I-355.

#### Corridors

is a 500,000 SF, three building office complex prominently situated at the intersection of I-355 and I-88.

Marquee signage opportunity with high visibility at the intersection of I-355 and I-88.