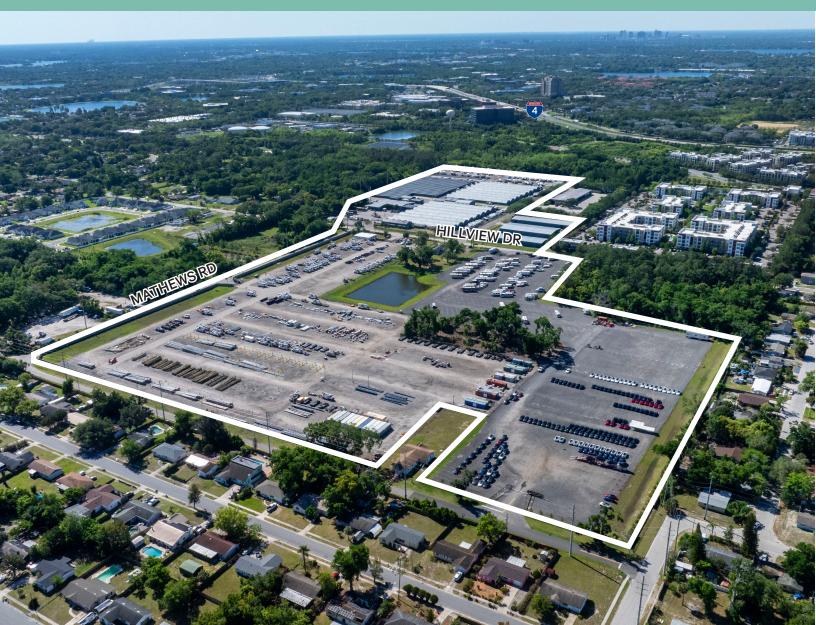

601 Hillview Dr. Altamonte Springs, Florida 32714

# Industrial Outdoor Storage

.5 AC Up To ±9.61 AC Industrial Outdoor Storage Land Warehouse Storage - Office Space

Multiple Lots Available for Lease | Please Call For Pricing

### Industrial Outdoor Storage

This site is located at the southwest corner of Discovery Court and Hillview Dr. in the Northern Orlando submarket, perfectly positioned for businesses requiring extensive lay down yard and parking capabilities. The property features multiple roadway access points and is situated within 48,519 rooftops in a 3-mile radius. It is directly off SR-434, SR-414, and SR-436, with easy access to Interstate-4, making it an ideal location for logistical and operational efficiency.