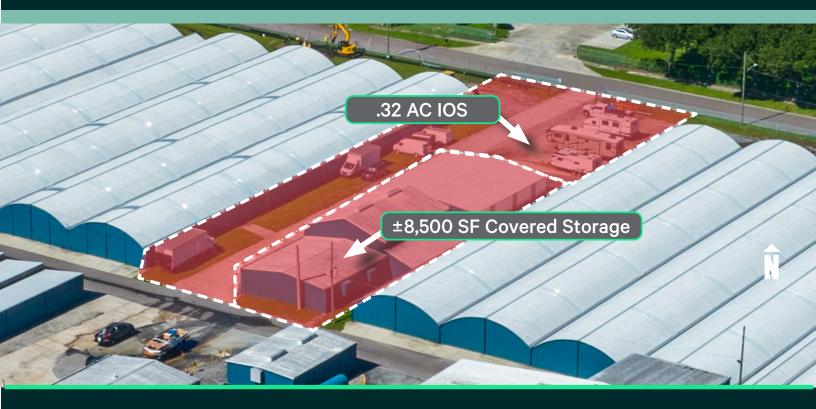

## .32 AC Industrial Outdoor Storage with ±8,500 SF Covered Storage

## UNIT IOS #14

670 Hillview Dr. Altamonte Springs, Florida 32714

#### Industrial Outdoor Storage

#### **Property Highlights:**

- + ±8,500 SF of Covered Storage Area
- + Direct Access Via Separate Secured Private Electric Entrance Gate
- + Wash Bay Exclusive Access
- + .32 AC Available