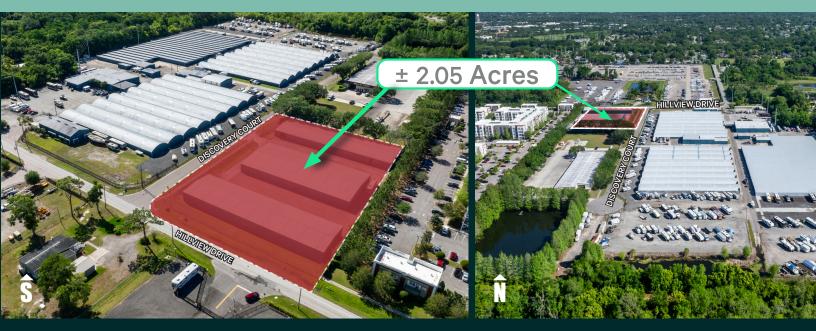

## 2.05 AC Fully Improved Property

## UNIT IOS #11

601 Hillview Dr. Altamonte Springs, Florida 32714

#### 43,372 SF | 3 METAL GROUND LEVEL BUILDINGS

#### **Fully Improved Property**

This site is located at the southwest corner of Discovery Court and Hillview Dr. in the Northern Orlando submarket, perfectly positioned for businesses requiring extensive lay down yard and parking capabilities. The property features multiple roadway access points and is situated within 48,519 rooftops in a 3-mile radius. It is directly off SR-434, SR-414, and SR-436, with easy access to Interstate-4, making it an ideal location for logistical and operational efficiency.

#### **Property Highlights:**

- + 2.05 AC with three metal ground level buildings
- + Building 1 12,995 SF
- + Building 2 16,425 SF
- + Building 3 12,952 SF