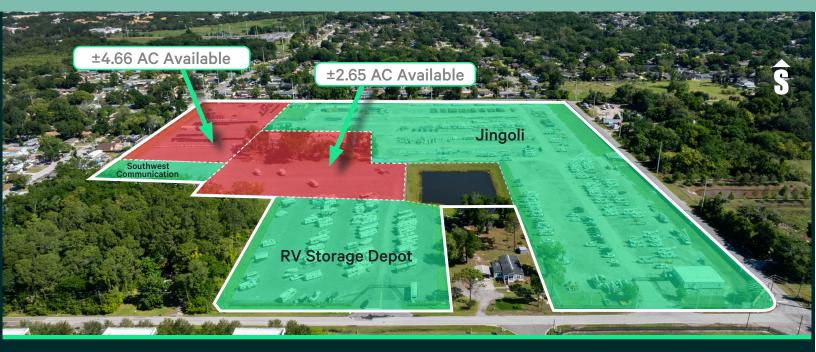

# ±2.65 - ±4.66 AC Industrial Outdoor Storage

## UNIT IOS #3 and #5

670 Hillview Dr. Altamonte Springs, Florida 32714

### **Contact Us For Leasing**

David Murphy Vice Chairman +1 407 404 5020 david.murphy@cbre.com Monica Wonus Senior Vice President +1 407 404 5042 monica.wonus@cbre.com Property Highlights:

- +  $\pm 2.65$  to  $\pm 4.66$  AC Available
- + Zoning: C-3
- + Electric Available
- + Secured Fenced Yard
- + All-Weather Surface