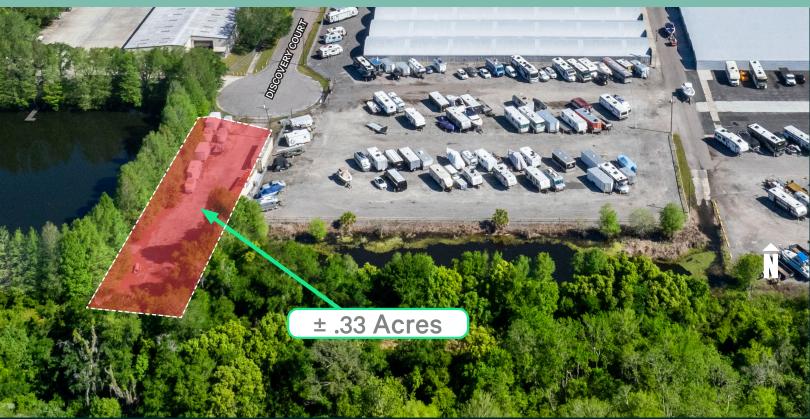

## .33 AC Industrial Outdoor Storage

## UNIT IOS #15

601 Hillview Dr. Altamonte Springs, Florida 32714

#### FULLY STABILIZED PROPERTY

#### **Property Highlights:**

- + ± .33 AC
- + Access off Discovery Court with Asphalt Milling
- + Secure Perimeter and its own Manual Gate
- + Dimensions are 61' wide by 233' deep

Gaby Gissy Associate +1 407 404 5012 gaby.gissy@cbre.com