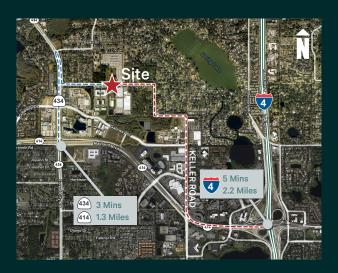

## **KEY DISTANCES**

| SR 434           | 1.3 Mi   3 Min    |
|------------------|-------------------|
| SR 436           | 2.2 Mi   5 Min    |
| Interstate 4     | 2.2 Mi   5 Mins   |
| SR 441           | 3.5 Mi   7 Min    |
| SR - 429         | 9.5 Mi   13 Min   |
| Florida Turnpike | 17.5 Mi   20 Mins |