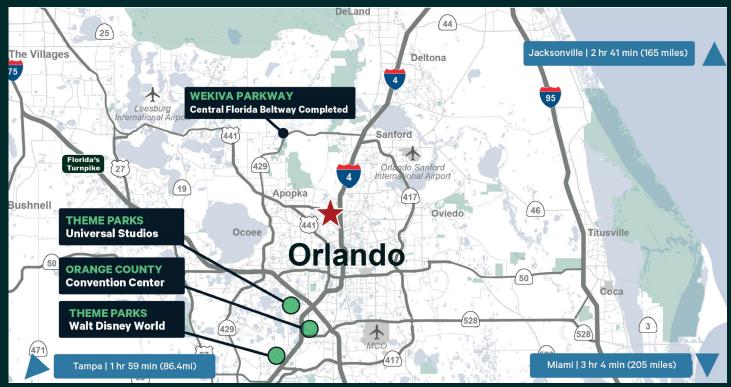

## **KEY DISTANCES**

| SR 434           | 1.3 Mi   3 Min    |
|------------------|-------------------|
| SR 436           | 2.2 Mi   5 Min    |
| Interstate 4     | 2.2 Mi   5 Mins   |
| SR 441           | 3.5 Mi   7 Min    |
| SR - 429         | 9.5 Mi   13 Min   |
| Florida Turnpike | 17.5 Mi   20 Mins |