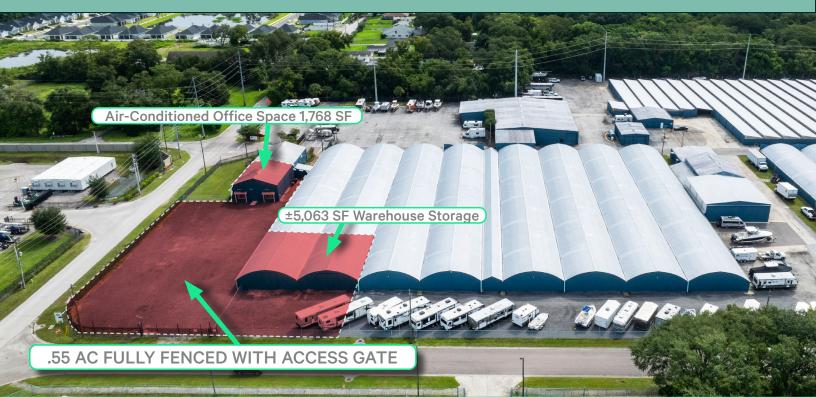

# .5 AC IOS Fully Improved Yard

## UNIT IOS #10

601 Hillview Dr. Altamonte Springs, Florida 32714

#### INDUSTRIAL OUTSIDE STORAGE WITH OFFICE SPACE

#### **Property Highlights:**

- + 1,768 SF air conditioned office space with two restrooms, a kitchen and conference room.
- + .55 AC fully improved yard area with perimeter fencing and rolling gate.
- + ±5,063 SF Warehouse Storage