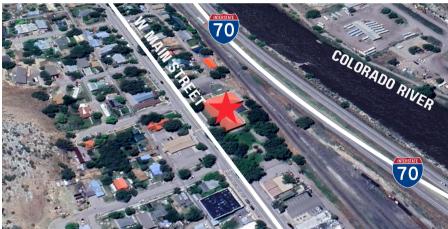

## **TRAFFIC COUNTS**

| • •                | W of CR 240<br>E of CR 240 |          | 5,900 VPD<br>2,300 VPD |          |
|--------------------|----------------------------|----------|------------------------|----------|
| DEMOGRAPHICS       |                            | 1 MILE   | 3 MILES                | 5 MILES  |
| Current Population |                            | 3,850    | 5,341                  | 6,558    |
| Daytime Population |                            | 2,659    | 3,581                  | 4,713    |
| Average HH Income  |                            | \$89,193 | \$90,492               | \$87,832 |
| Businesses         |                            | 131      | 179                    | 239      |