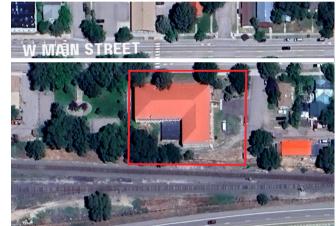

# **OFFICE BUILDING FOR LEASE**

151 West Main Street, New Castle, CO 81647

#### **OVERVIEW**

- 16,000+ SF historic building
- Over a dozen private offices
- Different configurations available
- Downtown location with proximity to local shops