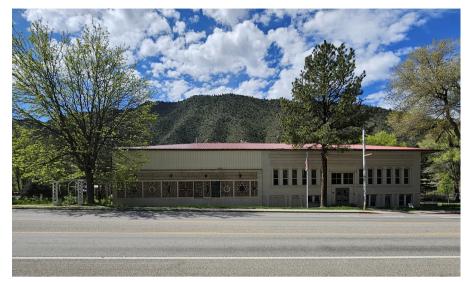

# **OFFICE BUILDING FOR LEASE**

151 West Main Street, New Castle, CO 81647

#### **OVERVIEW**

- 16,000+ SF historic building
- Over a dozen private offices
- Different configurations available
- Downtown location with proximity to local shops