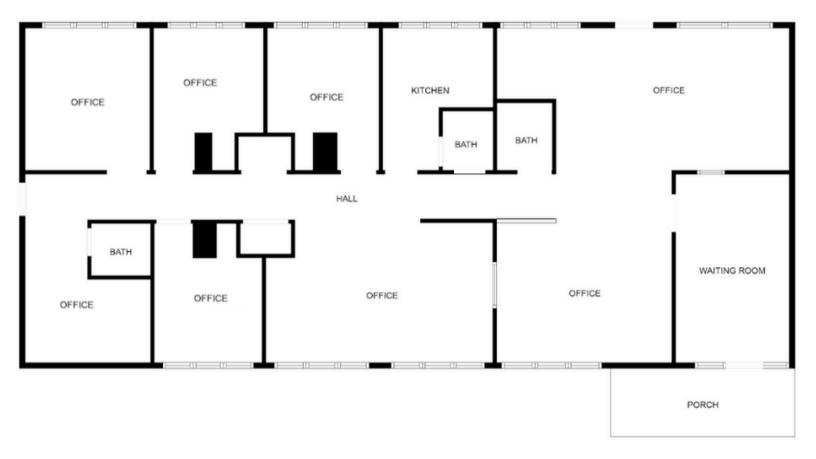

## **FLOOR PLAN**

Flooplan is approximate, accuracy not guaranteed.

- 8 Offices
- Plumbed Sinks
- Waiting/ Reception Area
- Signage on Armenia Ave.
- Ample Parking
- Courtyard